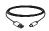

### Other accessories

| USB to USB-C cable |               | Included  |  |
|--------------------|---------------|-----------|--|
| Matt Black         | Length 39.37" | 1Z0000132 |  |
|                    |               |           |  |