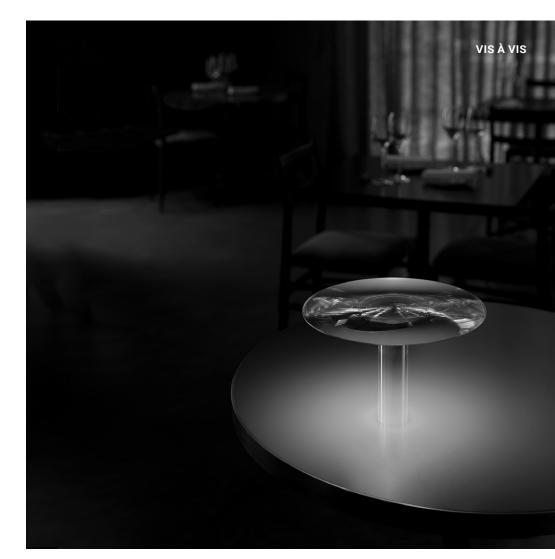

# VIS A VIS

A new idea of wireless table light, while remaining unique and innovative.

Design by: Michele Groppi, 2023

DETAILS.

FINISH: MATT WHITE/WHITE CABLE

SIZE: Ø11.8" X 8" H; 2" STEM

2W LED 3000K 113LM
\*AVAILABLE IN 5W 2700K.

### VIS A VIS

VIS À VIS

Michele Groppi / 2023

Table / Direct / Wireless

Material Metal - Methacrylate
Finish .00 Standard

Note

Chargeable table luminaire. Transparent disc with refractive effect. Magnetic fixing LED module and transparent stem. Battery life: 9 hours.