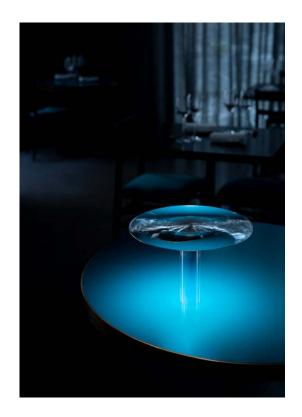

### VIS A VIS

VIS À VIS

Michele Groppi / 2023

Table / Direct / Wireless

Material Metal - Methacrylate
Finish .00 Standard

Note

Chargeable table luminaire. Transparent disc with refractive effect. Magnetic fixing LED module and transparent stem. Battery life: 9 hours.