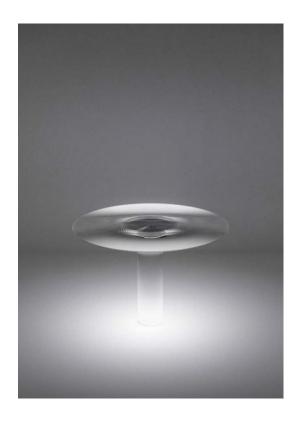

# VIS A VIS

A new idea of wireless table light, while remaining unique and innovative.

Design by: Michele Groppi, 2023

DETAILS.

FINISH: MATT WHITE/WHITE CABLE

SIZE: Ø11.8" X 8" H; 2" STEM

2W LED 3000K 113LM
\*AVAILABLE IN 5W 2700K.

### VIS A VIS

VIS À VIS

Michele Groppi / 2023

Table / Direct / Wireless

Material Metal - Methacrylate
Finish .00 Standard

Note

Chargeable table luminaire. Transparent disc with refractive effect. Magnetic fixing LED module and transparent stem. Battery life: 9 hours.