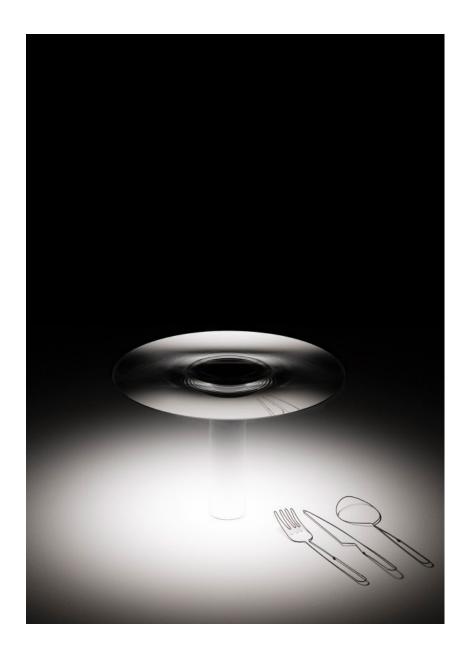

# VIS A VIS

A new idea of wireless table light, while remaining unique and innovative.

Design by: Michele Groppi, 2023

DETAILS.

FINISH: MATT WHITE/WHITE CABLE

SIZE: Ø11.8" X 8" H; 2" STEM

2W LED 3000K 113LM
\*AVAILABLE IN 5W 2700K.

### VIS A VIS

VIS À VIS

Michele Groppi / 2023

Table / Direct / Wireless

Material Metal - Methacrylate
Finish .00 Standard

Note

Chargeable table luminaire. Transparent disc with refractive effect. Magnetic fixing LED module and transparent stem. Battery life: 9 hours.