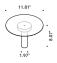

# VIS A VIS

A new idea of wireless table light, while remaining unique and innovative.

Design by: Michele Groppi, 2023

DETAILS.

FINISH: MATT WHITE/WHITE CABLE

SIZE: Ø11.8" X 8" H; 2" STEM

2W LED 3000K 113LM
\*AVAILABLE IN 5W 2700K.