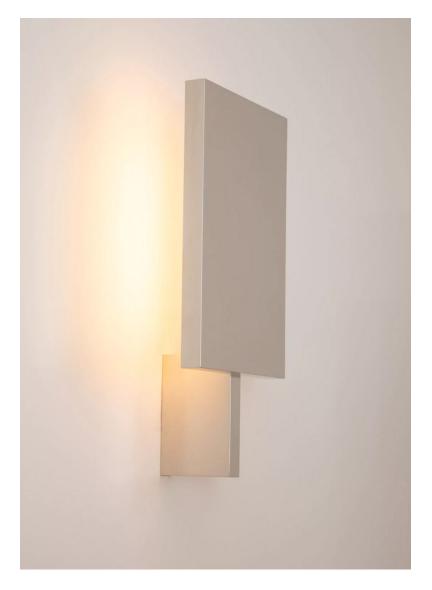

## FURTIV A

Aluminum structure sconce with white paper diffusing material. Collection includes suspension, table and floor lamp (Furtiv S, Furtiv LP, and Furtiv LH).

Design by: Gaëlle Lauriot-Prévost and Dominique Perrault

DETAILS. FINISHES IN: BRUSHED ALUMINUM OR MIRROR NICKEL

OVERALL SIZE: 9.8" W X 5.5" D X 20.5" H

29W, 2700K 1400 LM 95 CRI 0-10V DIMMING ONLY.

\*DIMMING MODULE REQUIRED WITH 24V REMOTE DRIVER.

WEIGHT: 13.3 LBS