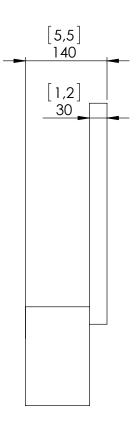

DETAILS. FINISHES IN: BRUSHED ALUMINUM OR MIRROR NICKEL

OVERALL SIZE: 9.8" W X 5.5" D X 20.5" H

29W, 2700K 1400 LM 95 CRI 0-10V DIMMING ONLY.

\*DIMMING MODULE REQUIRED WITH 24V REMOTE DRIVER.

WEIGHT: 13.3 LBS