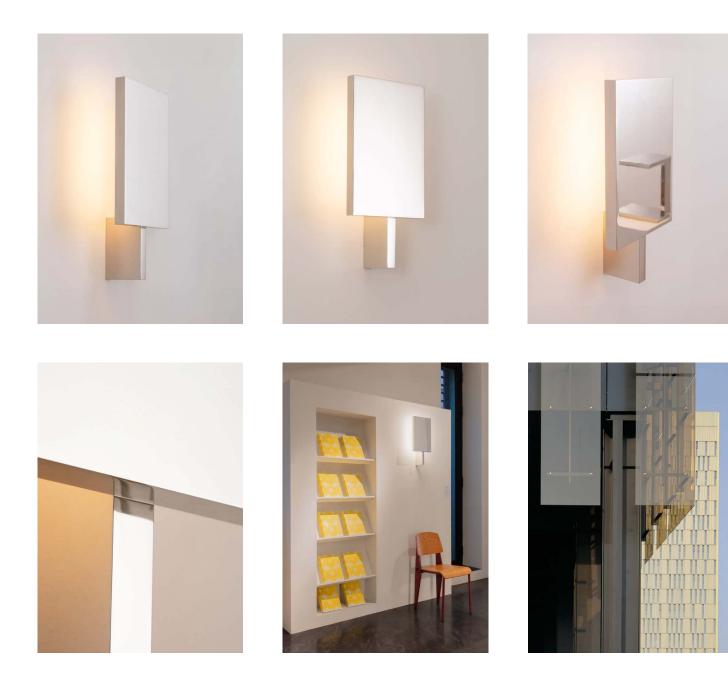

## FURTIV A

Aluminum structure sconce with white paper diffusing material. Collection includes suspension, table and floor lamp (Furtiv S, Furtiv LP, and Furtiv LH).

Design by: Gaëlle Lauriot-Prévost and Dominique Perrault

DETAILS. FINISHES IN: BRUSHED ALUMINUM OR MIRROR NICKEL

OVERALL SIZE: 9.8" W X 5.5" D X 20.5" H

29W, 2700K 1400 LM 95 CRI 0-10V DIMMING ONLY.

\*DIMMING MODULE REQUIRED WITH 24V REMOTE DRIVER.

WEIGHT: 13.3 LBS