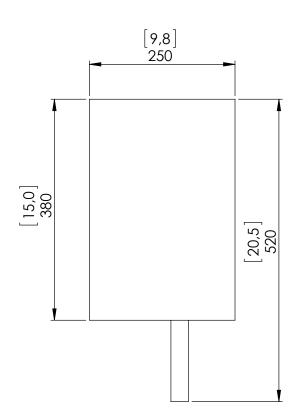

DETAILS. FINISHES IN: BRUSHED ALUMINUM OR MIRROR NICKEL

OVERALL SIZE: 9.8" W X 5.5" D X 20.5" H

29W, 2700K 1400 LM 95 CRI 0-10V DIMMING ONLY.

\*DIMMING MODULE REQUIRED WITH 24V REMOTE DRIVER.

WEIGHT: 13.3 LBS