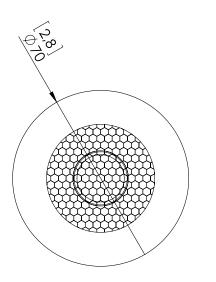

## MARIENBAD C

Vertical spotlight with aluminum cylindrical structure and  $40^{\,\rm o}$  beam angle. Equipped with honeycomb louvre.

DETAILS. FINISHES AVAILABLE IN: GUNMETAL SATIN WHITE BRONZE

SIZE: Ø2.8" X 2.6" H \*DOES NOT COVER US JUNCTION BOX - MUDKIT REQUIRED.