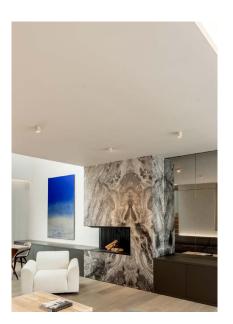

## MARIENBAD C

Vertical spotlight with aluminum cylindrical structure and  $40^{\,\rm o}$  beam angle. Equipped with honeycomb louvre.

DETAILS. FINISHES AVAILABLE IN: GUNMETAL SATIN WHITE BRONZE

SIZE: Ø2.8" X 2.6" H \*DOES NOT COVER US JUNCTION BOX - MUDKIT REQUIRED.

12W 2700K, 0-10V DIMMING 1000 LM, 98 CRI \*500MA REMOTE POWER SUPPLY REQUIRED FOR DIMMING.

WEIGHT: 1.1 LBS

II P L

PLUGLIGHTING.COM INFO@PLUGLIGHTING.COM

5665 MELROSE AVENUE STE 108 LOS ANGELES 90038

P. 323 467 5635 F. 323 467 5634