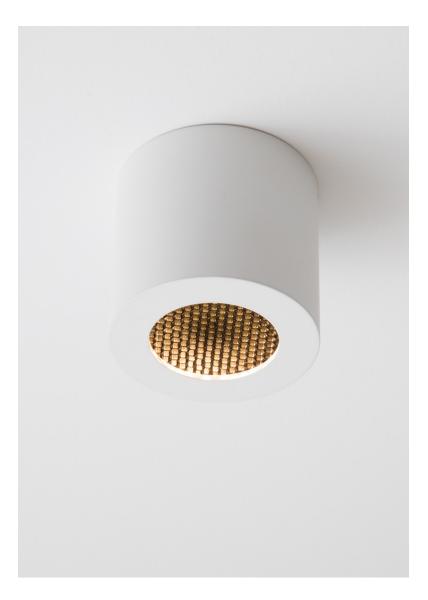

## MARIENBAD C

Vertical spotlight with aluminum cylindrical structure and  $40^{\,\rm o}$  beam angle. Equipped with honeycomb louvre.

DETAILS. FINISHES AVAILABLE IN: GUNMETAL SATIN WHITE BRONZE

SIZE: Ø2.8" X 2.6" H \*DOES NOT COVER US JUNCTION BOX - MUDKIT REQUIRED.

12W 2700K, 0-10V DIMMING 1000 LM, 98 CRI \*500MA REMOTE POWER SUPPLY REQUIRED FOR DIMMING.

WEIGHT: 1.1 LBS

II P L

PLUGLIGHTING.COM INFO@PLUGLIGHTING.COM

5665 MELROSE AVENUE STE 108 LOS ANGELES 90038

P. 323 467 5635 F. 323 467 5634