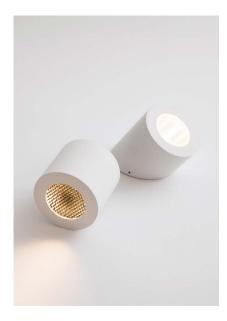

## MARIENBAD C

Vertical spotlight with aluminum cylindrical structure and  $40^{\,\rm o}$  beam angle. Equipped with honeycomb louvre.

DETAILS. FINISHES AVAILABLE IN: GUNMETAL SATIN WHITE BRONZE

SIZE: Ø2.8" X 2.6" H \*DOES NOT COVER US JUNCTION BOX - MUDKIT REQUIRED.

12W 2700K, 0-10V DIMMING 1000 LM, 98 CRI \*500MA REMOTE POWER SUPPLY REQUIRED FOR DIMMING.

WEIGHT: 1.1 LBS

II P L

PLUGLIGHTING.COM INFO@PLUGLIGHTING.COM

5665 MELROSE AVENUE STE 108 LOS ANGELES 90038

P. 323 467 5635 F. 323 467 5634