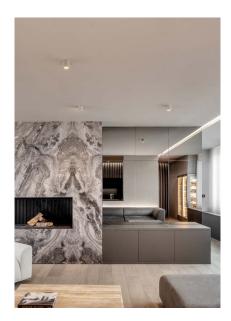

## MARIENBAD C

Vertical spotlight with aluminum cylindrical structure and  $40^{\,\rm o}$  beam angle. Equipped with honeycomb louvre.

DETAILS. FINISHES AVAILABLE IN: GUNMETAL SATIN WHITE BRONZE

SIZE: Ø2.8" X 2.6" H \*DOES NOT COVER US JUNCTION BOX - MUDKIT REQUIRED.

12W 2700K, 0-10V DIMMING 1000 LM, 98 CRI \*500MA REMOTE POWER SUPPLY REQUIRED FOR DIMMING.

WEIGHT: 1.1 LBS

II P L

PLUGLIGHTING.COM INFO@PLUGLIGHTING.COM

5665 MELROSE AVENUE STE 108 LOS ANGELES 90038

P. 323 467 5635 F. 323 467 5634