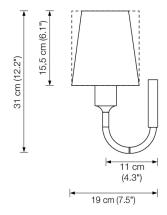

### CUSTOM FINISHES:

MP - SOLID BRASS, UNLACQUERED (NOT SHOWN)
NI-LACK - SOLID BRASS, NICKEL PLATED LACQUERED (NOT SHOWN)

1 X MAX 150W E26 LED, DIMMABLE (BULBS NOT INCL.)

OVERALL SIZE: 12.2" H X 7.5" D

CONICAL SHADE: 6.1" H X Ø5.5" (BOTTOM) X Ø3.9" (TOP)

CYLINDRICAL SHADE: 6.1" H X Ø5.5"

\*US 4" J-BOX NOT COVERED - Ø4.7" BACKPLATE REQ.

\* \* 110V CONVERSION KIT REQ.

## NOSTALGIA-W

Optional US Backplate:

Conical Shade: Ø 14 cm, h 15,5 cm, Ø 10 cm (Ø 5.5", h 6.1", Ø 3.9")

> Cylindrical Shade: Ø 14 cm, h 15,5 cm (Ø 5.5", h 6.1")