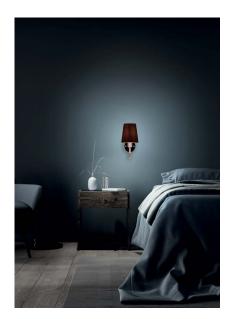

# NOSTALGIA-W

Wall lamp with silk conical or cylindrical shade option - white or black. All light fixtures are triple plated and made out of solid brass

## NOSTALGIA-W