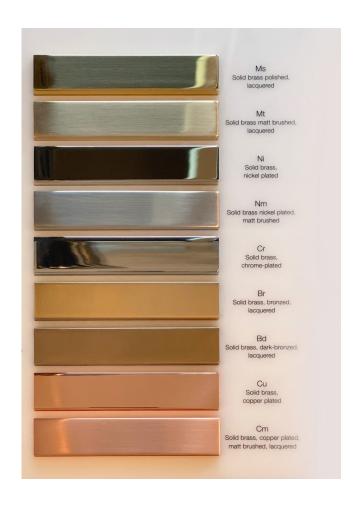

#### DETAILS.

FINISHES AVAILABLE IN:

STANDARD FINISHES:

MS - SOLID BRASS POLISHED, LACQUERED

NI - SOLD BRASS, NICKEL PLATED

MT - SOLID BRASS MATT BRUSHED, LACQUERED

NM - SOLID BRASS NICKEL PLATED, MATT BRUSHED

CR - SOLID BRASS, CHROME-PLATED

CU - SOLID BRASS COPPER PLATED, LACQUERED

CM - SOLID BRASS COPPER PLATED, MATT BRUSHED, LACQUERED

BR - SOLID BRASS, BRONZED, LACQUERED

BD - SOLID BRASS, DARK-BRONZED, LACQUERED

### CUSTOM FINISHES:

MP - SOLID BRASS, UNLACQUERED (NOT SHOWN)
NI-LACK - SOLID BRASS, NICKEL PLATED LACQUERED (NOT SHOWN)

1 X MAX 150W E26 LED, DIMMABLE (BULBS NOT INCL.)

OVERALL SIZE: 12.2" H X 7.5" D

CONICAL SHADE: 6.1" H X Ø5.5" (BOTTOM) X Ø3.9" (TOP)