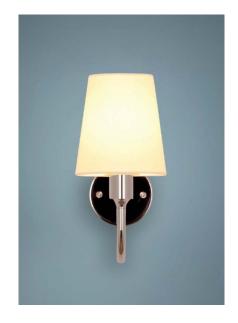

# NOSTALGIA-W

Wall lamp with silk conical or cylindrical shade option - white or black. All light fixtures are triple plated and made out of solid brass

### CUSTOM FINISHES:

MP - SOLID BRASS, UNLACQUERED (NOT SHOWN)
NI-LACK - SOLID BRASS, NICKEL PLATED LACQUERED (NOT SHOWN)

1 X MAX 150W E26 LED, DIMMABLE (BULBS NOT INCL.)

OVERALL SIZE: 12.2" H X 7.5" D

CONICAL SHADE: 6.1" H X Ø5.5" (BOTTOM) X Ø3.9" (TOP)

## NOSTALGIA-W

Optional US Backplate:

Conical Shade: Ø 14 cm, h 15,5 cm, Ø 10 cm (Ø 5.5", h 6.1", Ø 3.9")

> Cylindrical Shade: Ø 14 cm, h 15,5 cm (Ø 5.5", h 6.1")