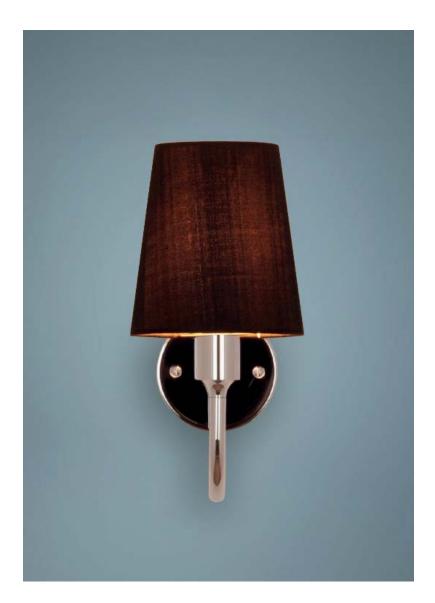

# NOSTALGIA-W

Wall lamp with silk conical or cylindrical shade option - white or black. All light fixtures are triple plated and made out of solid brass

### CUSTOM FINISHES:

MP - SOLID BRASS, UNLACQUERED (NOT SHOWN)
NI-LACK - SOLID BRASS, NICKEL PLATED LACQUERED (NOT SHOWN)

1 X MAX 150W E26 LED, DIMMABLE (BULBS NOT INCL.)

OVERALL SIZE: 12.2" H X 7.5" D

CONICAL SHADE: 6.1" H X Ø5.5" (BOTTOM) X Ø3.9" (TOP)

## NOSTALGIA-W

Optional US Backplate:

Conical Shade: Ø 14 cm, h 15,5 cm, Ø 10 cm (Ø 5.5", h 6.1", Ø 3.9")

> Cylindrical Shade: Ø 14 cm, h 15,5 cm (Ø 5.5", h 6.1")