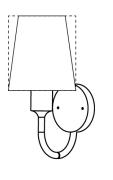

### CUSTOM FINISHES:

MP - SOLID BRASS, UNLACQUERED (NOT SHOWN)
NI-LACK - SOLID BRASS, NICKEL PLATED LACQUERED (NOT SHOWN)

1 X MAX 150W E26 LED, DIMMABLE (BULBS NOT INCL.)

OVERALL SIZE: 12.2" H X 7.5" D

CONICAL SHADE: 6.1" H X Ø5.5" (BOTTOM) X Ø3.9" (TOP)

CYLINDRICAL SHADE: 6.1" H X Ø5.5"

\*US 4" J-BOX NOT COVERED - Ø4.7" BACKPLATE REQ.

\* \* 110V CONVERSION KIT REQ.

## NOSTALGIA-W

Optional US Backplate:

Conical Shade: Ø 14 cm, h 15,5 cm, Ø 10 cm (Ø 5.5", h 6.1", Ø 3.9")

> Cylindrical Shade: Ø 14 cm, h 15,5 cm (Ø 5.5", h 6.1")