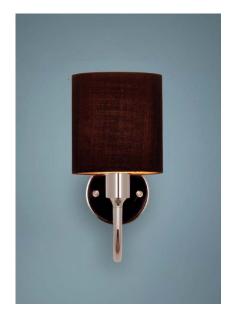

# NOSTALGIA-W

Wall lamp with silk conical or cylindrical shade option - white or black. All light fixtures are triple plated and made out of solid brass

CYLINDRICAL SHADE: 6.1" H X Ø5.5"

\*US 4" J-BOX NOT COVERED - Ø4.7" BACKPLATE REQ.

\* \* 110V CONVERSION KIT REQ.

## NOSTALGIA-W

Optional US Backplate:

Conical Shade: Ø 14 cm, h 15,5 cm, Ø 10 cm (Ø 5.5", h 6.1", Ø 3.9")

> Cylindrical Shade: Ø 14 cm, h 15,5 cm (Ø 5.5", h 6.1")