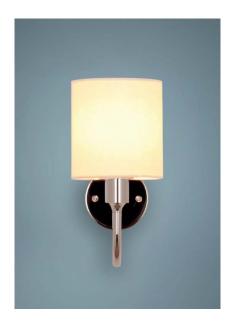

# NOSTALGIA-W

Wall lamp with silk conical or cylindrical shade option - white or black. All light fixtures are triple plated and made out of solid brass

CYLINDRICAL SHADE: 6.1" H X Ø5.5"

\*US 4" J-BOX NOT COVERED - Ø4.7" BACKPLATE REQ.

\* \* 110V CONVERSION KIT REQ.

## NOSTALGIA-W

Optional US Backplate:

Conical Shade: Ø 14 cm, h 15,5 cm, Ø 10 cm (Ø 5.5", h 6.1", Ø 3.9")

> Cylindrical Shade: Ø 14 cm, h 15,5 cm (Ø 5.5", h 6.1")