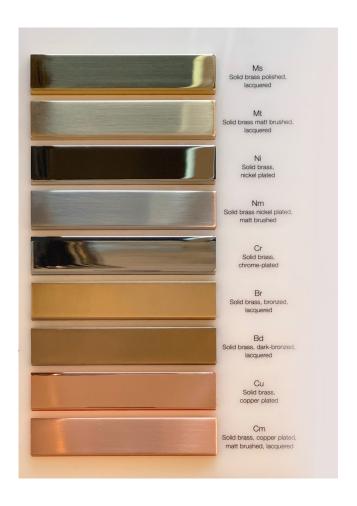

#### DETAILS.

FINISHES AVAILABLE IN:

STANDARD FINISHES:

MS - SOLID BRASS POLISHED, LACQUERED

NI - SOLD BRASS, NICKEL PLATED

MT - SOLID BRASS MATT BRUSHED, LACQUERED

NM - SOLID BRASS NICKEL PLATED, MATT BRUSHED

CR - SOLID BRASS, CHROME-PLATED

CU - SOLID BRASS COPPER PLATED, LACQUERED

CM - SOLID BRASS COPPER PLATED, MATT BRUSHED, LACQUERED

BR - SOLID BRASS, BRONZED, LACQUERED

BD - SOLID BRASS, DARK-BRONZED, LACQUERED

#### CUSTOM FINISHES:

MP - SOLID BRASS, UNLACQUERED (NOT SHOWN)

NI-LACK - SOLID BRASS, NICKEL PLATED LACQUERED (NOT SHOWN)

LED 2700K 4576 LM 95 CRI, DIMMABLE

ELLIPSE: 33.9" W X 9.4" D X 1.2" H

CANOPY: 13" W X 4.7" D X 2" H