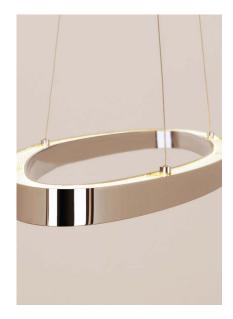

# OVETTE

LED chandelier with glare protection, light upwards and downwards. All light fixtures are triple plated and made out of solid brass.

#### CUSTOM FINISHES:

MP - SOLID BRASS, UNLACQUERED (NOT SHOWN)

NI-LACK - SOLID BRASS, NICKEL PLATED LACQUERED (NOT SHOWN)

LED 2700K 4576 LM 95 CRI, DIMMABLE

ELLIPSE: 33.9" W X 9.4" D X 1.2" H

CANOPY: 13" W X 4.7" D X 2" H