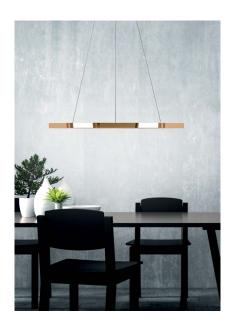

# OVETTE

LED chandelier with glare protection, light upwards and downwards. All light fixtures are triple plated and made out of solid brass.