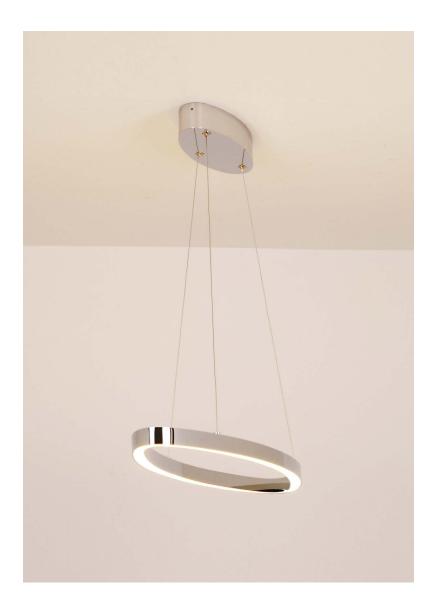

# OVETTE

LED chandelier with glare protection, light upwards and downwards. All light fixtures are triple plated and made out of solid brass.

#### CUSTOM FINISHES:

MP - SOLID BRASS, UNLACQUERED (NOT SHOWN)

NI-LACK - SOLID BRASS, NICKEL PLATED LACQUERED (NOT SHOWN)

LED 2700K 4576 LM 95 CRI, DIMMABLE

ELLIPSE: 33.9" W X 9.4" D X 1.2" H

CANOPY: 13" W X 4.7" D X 2" H

HEIGHT: 59" TO 78.7" ADJUSTABLE (STANDARD)

\*OTHER HEIGHT OPTIONS AVAILABLE UPON REQUEST.

\*US 4" J-BOX COVERED.

\*\*110V CONVERSION KIT REQ.