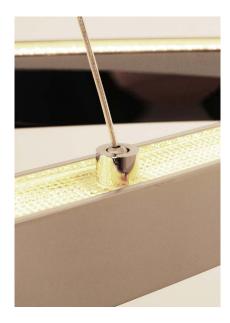

# OVETTE

LED chandelier with glare protection, light upwards and downwards. All light fixtures are triple plated and made out of solid brass.

#### CUSTOM FINISHES:

MP - SOLID BRASS, UNLACQUERED (NOT SHOWN)

NI-LACK - SOLID BRASS, NICKEL PLATED LACQUERED (NOT SHOWN)

LED 2700K 4576 LM 95 CRI, DIMMABLE

ELLIPSE: 33.9" W X 9.4" D X 1.2" H

CANOPY: 13" W X 4.7" D X 2" H