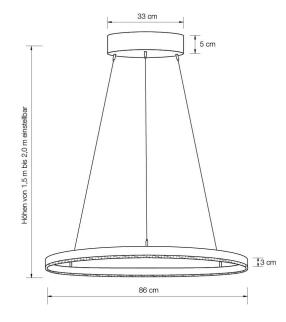

#### CUSTOM FINISHES:

MP - SOLID BRASS, UNLACQUERED (NOT SHOWN)

NI-LACK - SOLID BRASS, NICKEL PLATED LACQUERED (NOT SHOWN)

LED 2700K 4576 LM 95 CRI, DIMMABLE

ELLIPSE: 33.9" W X 9.4" D X 1.2" H

CANOPY: 13" W X 4.7" D X 2" H

HEIGHT: 59" TO 78.7" ADJUSTABLE (STANDARD)

\*OTHER HEIGHT OPTIONS AVAILABLE UPON REQUEST.

\*US 4" J-BOX COVERED.

\*\*110V CONVERSION KIT REQ.