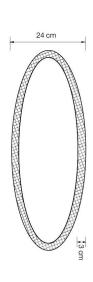

#### CUSTOM FINISHES:

MP - SOLID BRASS, UNLACQUERED (NOT SHOWN)

NI-LACK - SOLID BRASS, NICKEL PLATED LACQUERED (NOT SHOWN)

LED 2700K 4576 LM 95 CRI, DIMMABLE

ELLIPSE: 33.9" W X 9.4" D X 1.2" H

CANOPY: 13" W X 4.7" D X 2" H