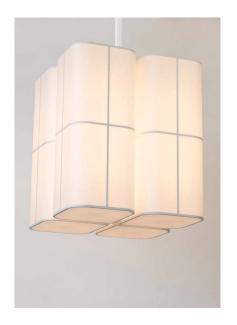

## BRASILIA PL

White lacquered aluminum structure and stem. Shade is in white polycarbonate with paper diffusion material.

For mounting, make sure ceiling is straight. If necessary, please reinforce the ceiling at the plate.

## DETAILS

SHADE SIZE: 27.6" D X 31.6" H; DROP TO BE SPECIFIED UP TO 78.7" (2M). LONGER DROP UPON REQUEST.

150W LED; 0-10V DIMMABLE 2200K, 95 CRI, 6600 LM

- $^{\star}$  DIMMING MODULE REQUIRED WITH 24V REMOTE DRIVER.
- $\ensuremath{^{\star^{\star}}}\xspace$  alternative led color available, please call showroom for more info.