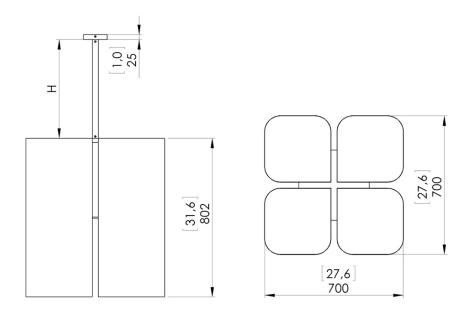

## DETAILS

SHADE SIZE: 27.6" D X 31.6" H; DROP TO BE SPECIFIED UP TO 78.7" (2M). LONGER DROP UPON REQUEST.

150W LED; 0-10V DIMMABLE 2200K, 95 CRI, 6600 LM

- $^{\star}$  DIMMING MODULE REQUIRED WITH 24V REMOTE DRIVER.
- $\ensuremath{^{\star^{\star}}}\xspace$  alternative led color available, please call showroom for more info.

## Dimensions in mm [inches]

Silhouette : 175cm / 69in