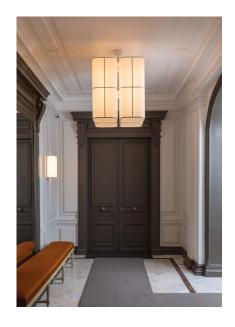

## BRASILIA PL

White lacquered aluminum structure and stem. Shade is in white polycarbonate with paper diffusion material.

For mounting, make sure ceiling is straight. If necessary, please reinforce the ceiling at the plate.

## DETAILS

SHADE SIZE: 27.6" D X 31.6" H; DROP TO BE SPECIFIED UP TO 78.7" (2M). LONGER DROP UPON REQUEST.

150W LED; 0-10V DIMMABLE 2200K, 95 CRI, 6600 LM

- $^{\star}$  DIMMING MODULE REQUIRED WITH 24V REMOTE DRIVER.
- $\ensuremath{^{\star^{\star}}}\xspace$  alternative led color available, please call showroom for more info.