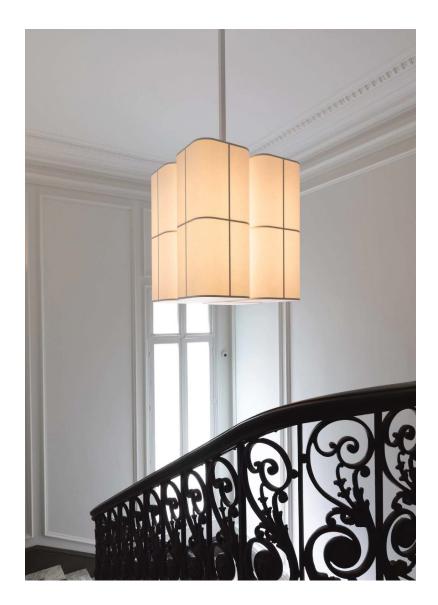

## BRASILIA PL

White lacquered aluminum structure and stem. Shade is in white polycarbonate with paper diffusion material.

For mounting, make sure ceiling is straight. If necessary, please reinforce the ceiling at the plate.

## DETAILS

SHADE SIZE: 27.6" D X 31.6" H; DROP TO BE SPECIFIED UP TO 78.7" (2M). LONGER DROP UPON REQUEST.

150W LED; 0-10V DIMMABLE 2200K, 95 CRI, 6600 LM

- $^{\star}$  DIMMING MODULE REQUIRED WITH 24V REMOTE DRIVER.
- $\ensuremath{^{\star^{\star}}}\xspace$  alternative led color available, please call showroom for more info.