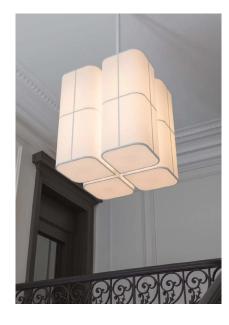

## BRASILIA PL

White lacquered aluminum structure and stem. Shade is in white polycarbonate with paper diffusion material.

For mounting, make sure ceiling is straight. If necessary, please reinforce the ceiling at the plate.

## DETAILS

SHADE SIZE: 27.6" D X 31.6" H; DROP TO BE SPECIFIED UP TO 78.7" (2M). LONGER DROP UPON REQUEST.

150W LED; 0-10V DIMMABLE 2200K, 95 CRI, 6600 LM

- $^{\star}$  DIMMING MODULE REQUIRED WITH 24V REMOTE DRIVER.
- $\ensuremath{^{\star^{\star}}}\xspace$  alternative led color available, please call showroom for more info.