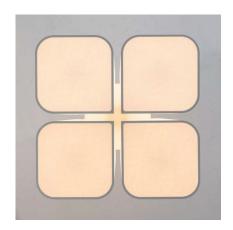

## BRASILIA PL

White lacquered aluminum structure and stem. Shade is in white polycarbonate with paper diffusion material.

For mounting, make sure ceiling is straight. If necessary, please reinforce the ceiling at the plate.

## DETAILS

SHADE SIZE: 27.6" D X 31.6" H; DROP TO BE SPECIFIED UP TO 78.7" (2M). LONGER DROP UPON REQUEST.

150W LED; 0-10V DIMMABLE 2200K, 95 CRI, 6600 LM

- $^{\star}$  DIMMING MODULE REQUIRED WITH 24V REMOTE DRIVER.
- $\ensuremath{^{\star^{\star}}}\xspace$  alternative led color available, please call showroom for more info.