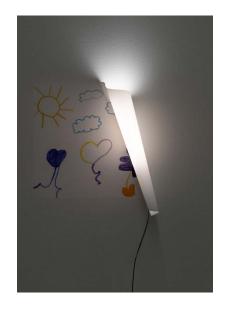

## PAGINA

A special sheet of paper with tiny suction cups for fixing to a wall and moved at will, arranged in such a way as to create waves and three-dimensional effects.

It takes a sheet of light to tell a story.

Design by: Alessandra Dallagiovanna, 2019

DETAILS.

FINISH: WHITE PAPER SHEET / MATT BLACK LED PEN / BLACK CABLE

PAPER: 12.6" H PEN: 0.5" W X 8" H

24V DC - 3.6W LED 3000K 280LM

INCLUDES LED DRIVER - 110-240V DIMMABLE