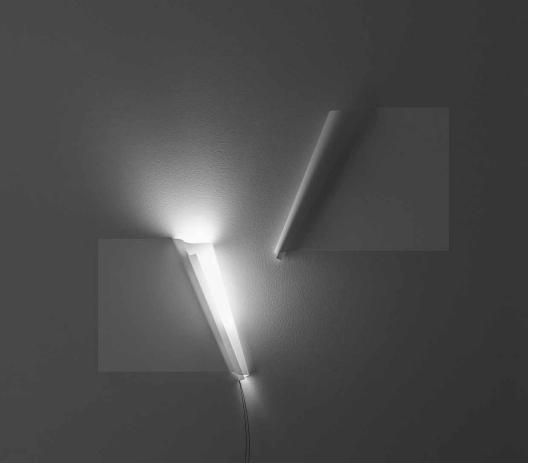

## PAGINA

A special sheet of paper with tiny suction cups for fixing to a wall and moved at will, arranged in such a way as to create waves and three-dimensional effects.

It takes a sheet of light to tell a story.

Design by: Alessandra Dallagiovanna, 2019

DETAILS.

FINISH: WHITE PAPER SHEET / MATT BLACK LED PEN / BLACK CABLE

PAPER: 12.6" H PEN: 0.5" W X 8" H

24V DC - 3.6W LED 3000K 280LM

INCLUDES LED DRIVER - 110-240V DIMMABLE