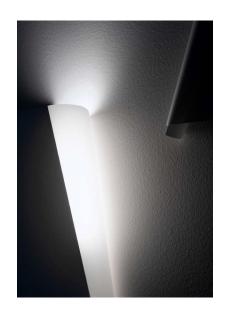

## PAGINA

A special sheet of paper with tiny suction cups for fixing to a wall and moved at will, arranged in such a way as to create waves and three-dimensional effects.

It takes a sheet of light to tell a story.