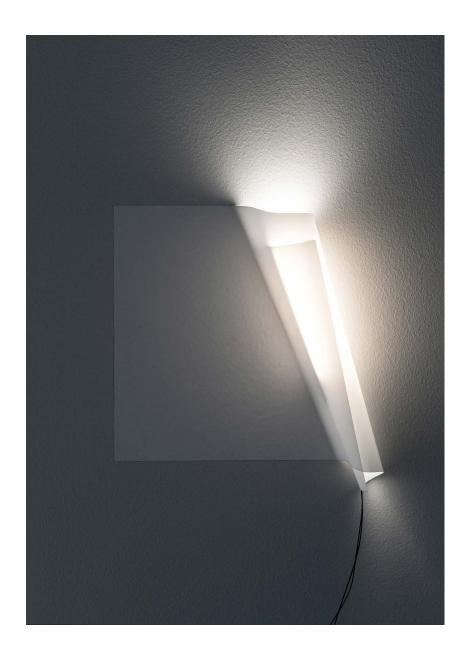

## PAGINA

A special sheet of paper with tiny suction cups for fixing to a wall and moved at will, arranged in such a way as to create waves and three-dimensional effects.

It takes a sheet of light to tell a story.

Design by: Alessandra Dallagiovanna, 2019

DETAILS.

FINISH: WHITE PAPER SHEET / MATT BLACK LED PEN / BLACK CABLE

PAPER: 12.6" H PEN: 0.5" W X 8" H

24V DC - 3.6W LED 3000K 280LM

INCLUDES LED DRIVER - 110-240V DIMMABLE

\*5 FILM WITH MICRO SUCTION CUPS INCLUDED.