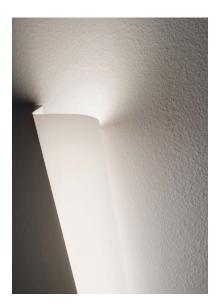

## PAGINA

A special sheet of paper with tiny suction cups for fixing to a wall and moved at will, arranged in such a way as to create waves and three-dimensional effects.

It takes a sheet of light to tell a story.