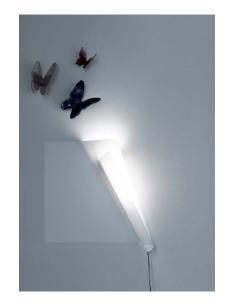

## PAGINA

II P L

PLUGLIGHTING.COM INFO@PLUGLIGHTING.COM

5665 MELROSE AVENUE STE 108 LOS ANGELES 90038

P. 323 467 5635 F. 323 467 5634

The sizes are expressed in millimeters / inches.

DESIGN ALESSANDRA DALLAGIOVANNA - 2019
WALL LAMP - METHACRYLATE - PA - PET
WALL LAMP - METHACRYLATE - PA - PET

LED PEN

| 1A3390003.30.06 | STANDARD - 3000K | 24 V DC - 3,6 W LED - 280 lm - CRI > 80                                                                                                                                                                                                |
|-----------------|------------------|----------------------------------------------------------------------------------------------------------------------------------------------------------------------------------------------------------------------------------------|
|                 |                  | AMT BLACK LED PEN AND WHITE PAPER SHEET WITH MICRO SUCTION CLUFS REPOSTIONABLE AT WILL<br>BLACK CASE.  INCLUDES INDIPEDIENT FOWER SUPPLY HT WITH PLUG INPUT 110-240 V - 50/40 Hz - DIMMER<br>5 FIRM WITH MICRO SUCTION CLUES INCLUDED. |
|                 |                  |                                                                                                                                                                                                                                        |
|                 |                  |                                                                                                                                                                                                                                        |