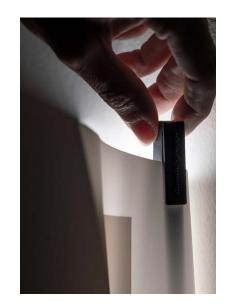

Design by: Alessandra Dallagiovanna, 2019

DETAILS.

FINISH: WHITE PAPER SHEET / MATT BLACK LED PEN / BLACK CABLE

PAPER: 12.6" H PEN: 0.5" W X 8" H

24V DC - 3.6W LED 3000K 280LM

INCLUDES LED DRIVER - 110-240V DIMMABLE

\*5 FILM WITH MICRO SUCTION CUPS INCLUDED.