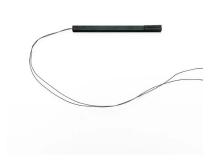

Design by: Alessandra Dallagiovanna, 2019

DETAILS.

FINISH: WHITE PAPER SHEET / MATT BLACK LED PEN / BLACK CABLE

PAPER: 12.6" H PEN: 0.5" W X 8" H

24V DC - 3.6W LED 3000K 280LM

INCLUDES LED DRIVER - 110-240V DIMMABLE

LED PEN

| 1A3390003.30.06 | STANDARD - 3000K | 24 V DC - 3,6 W LED - 280 lm - CRI > 80                                                                                                                                                                                                |
|-----------------|------------------|----------------------------------------------------------------------------------------------------------------------------------------------------------------------------------------------------------------------------------------|
|                 |                  | AMT BLACK LED PEN AND WHITE PAPER SHEET WITH MICRO SUCTION CLUFS REPOSTIONABLE AT WILL<br>BLACK CASE.  INCLUDES INDIPEDIENT FOWER SUPPLY HT WITH PLUG INPUT 110-240 V - 50/40 Hz - DIMMER<br>5 FIRM WITH MICRO SUCTION CLUES INCLUDED. |
|                 |                  |                                                                                                                                                                                                                                        |
|                 |                  |                                                                                                                                                                                                                                        |