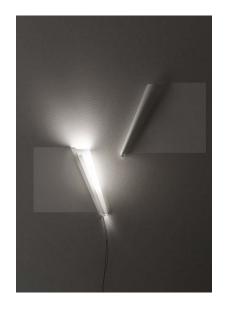

## PAGINA

II P L

PLUGLIGHTING.COM INFO@PLUGLIGHTING.COM

5665 MELROSE AVENUE STE 108 LOS ANGELES 90038

P. 323 467 5635 F. 323 467 5634

The sizes are expressed in millimeters / inches.

DESIGN ALESSANDRA DALLAGIOVANNA - 2019
WALL LAMP - METHACRYLATE - PA - PET
WALL LAMP - METHACRYLATE - PA - PET

LED PEN

| 1A3390003.30.06 | STANDARD - 3000K | 24 V DC - 3,6 W LED - 280 lm - CRI > 80                                                                                                                                                                                                |
|-----------------|------------------|----------------------------------------------------------------------------------------------------------------------------------------------------------------------------------------------------------------------------------------|
|                 |                  | AMT BLACK LED PEN AND WHITE PAPER SHEET WITH MICRO SUCTION CLUFS REPOSTIONABLE AT WILL<br>BLACK CASE.  INCLUDES INDIPEDIENT FOWER SUPPLY HT WITH PLUG INPUT 110-240 V - 50/40 Hz - DIMMER<br>5 FIRM WITH MICRO SUCTION CLUES INCLUDED. |
|                 |                  |                                                                                                                                                                                                                                        |
|                 |                  |                                                                                                                                                                                                                                        |