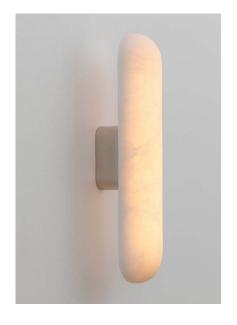

## GELULE ALBATRE

Wall lamp with aluminum and brass structure in mirror nickel or bronze metal finish. Shade in homed white alabaster. The lighting provides a very warm indirect light through reflections on the metal plates.

Design by: Joseph Dirand

DETAILS.

SIZE: 3.8" W X 4.2" D X 15.7" H

14W 2200K, 0-10V DIMMING 800 LM, 95 CRI

\*DIMMING MODULE REQUIRED WITH 24V REMOTE DRIVER.

WEIGHT: 7 LBS