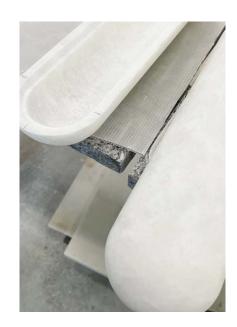

## GELULE ALBATRE

Wall lamp with aluminum and brass structure in mirror nickel or bronze metal finish. Shade in homed white alabaster. The lighting provides a very warm indirect light through reflections on the metal plates.

Design by: Joseph Dirand

DETAILS.

SIZE: 3.8" W X 4.2" D X 15.7" H

14W 2200K, 0-10V DIMMING 800 LM, 95 CRI

\*DIMMING MODULE REQUIRED WITH 24V REMOTE DRIVER.

WEIGHT: 7 LBS