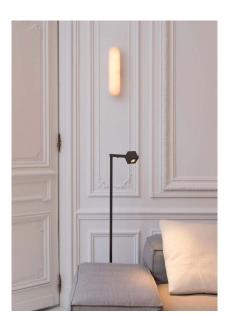

## GELULE ALBATRE

Wall lamp with aluminum and brass structure in mirror nickel or bronze metal finish. Shade in homed white alabaster. The lighting provides a very warm indirect light through reflections on the metal plates.

Design by: Joseph Dirand

DETAILS.

SIZE: 3.8" W X 4.2" D X 15.7" H

14W 2200K, 0-10V DIMMING 800 LM, 95 CRI

\*DIMMING MODULE REQUIRED WITH 24V REMOTE DRIVER.

WEIGHT: 7 LBS

## GELULE ALBATRE

Dimensions en mm [inches]

Silhouette: 175cm / 69in

PLUGLIGHTING.COM INFO@PLUGLIGHTING.COM 5665 MELROSE AVENUE STE 108 LOS ANGELES 90038

P. 323 467 5635 F. 323 467 5634

3