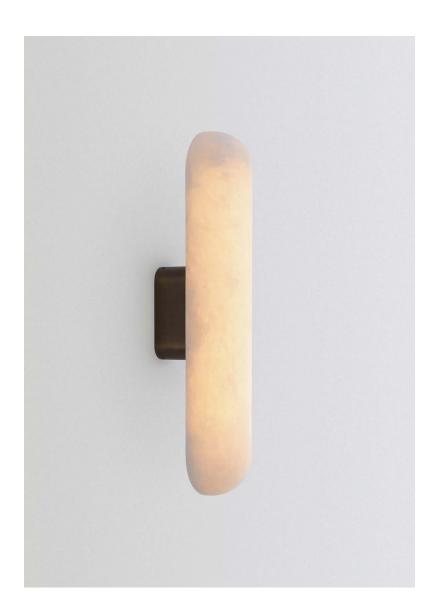

## GELULE ALBATRE

Wall lamp with aluminum and brass structure in mirror nickel or bronze metal finish. Shade in homed white alabaster. The lighting provides a very warm indirect light through reflections on the metal plates.

Design by: Joseph Dirand

DETAILS.

SIZE: 3.8" W X 4.2" D X 15.7" H

14W 2200K, 0-10V DIMMING 800 LM, 95 CRI

\*DIMMING MODULE REQUIRED WITH 24V REMOTE DRIVER.

WEIGHT: 7 LBS