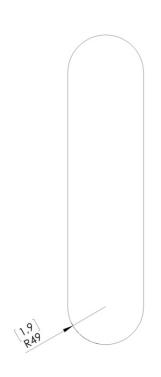

Design by: Joseph Dirand

DETAILS.

SIZE: 3.8" W X 4.2" D X 15.7" H

14W 2200K, 0-10V DIMMING 800 LM, 95 CRI

\*DIMMING MODULE REQUIRED WITH 24V REMOTE DRIVER.

WEIGHT: 7 LBS

## GELULE ALBATRE

Dimensions en mm [inches]

Silhouette: 175cm / 69in

PLUGLIGHTING.COM INFO@PLUGLIGHTING.COM 5665 MELROSE AVENUE STE 108 LOS ANGELES 90038

P. 323 467 5635 F. 323 467 5634

3