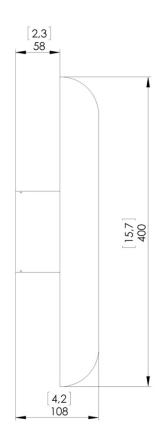

## GELULE ALBATRE

Wall lamp with aluminum and brass structure in mirror nickel or bronze metal finish. Shade in homed white alabaster. The lighting provides a very warm indirect light through reflections on the metal plates.

Design by: Joseph Dirand

DETAILS.

SIZE: 3.8" W X 4.2" D X 15.7" H

14W 2200K, 0-10V DIMMING 800 LM, 95 CRI

\*DIMMING MODULE REQUIRED WITH 24V REMOTE DRIVER.

WEIGHT: 7 LBS

## GELULE ALBATRE

Dimensions en mm [inches]

Silhouette: 175cm / 69in

PLUGLIGHTING.COM INFO@PLUGLIGHTING.COM 5665 MELROSE AVENUE STE 108 LOS ANGELES 90038

P. 323 467 5635 F. 323 467 5634

3