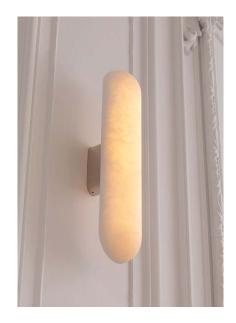

## GELULE ALBATRE

Wall lamp with aluminum and brass structure in mirror nickel or bronze metal finish. Shade in homed white alabaster. The lighting provides a very warm indirect light through reflections on the metal plates.

Design by: Joseph Dirand

DETAILS.

SIZE: 3.8" W X 4.2" D X 15.7" H

14W 2200K, 0-10V DIMMING 800 LM, 95 CRI

\*DIMMING MODULE REQUIRED WITH 24V REMOTE DRIVER.

WEIGHT: 7 LBS