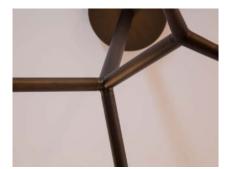

DETAILS. FINISHES AVAILABLE IN: POLISHED NICKEL, GUNMETAL OR BRONZE

35.4" W X 35.4" D X 3.5" H X Ø5.7" CANOPY; DROP TO BE SPECIFIED UP TO 78.7" (2M). LONGER DROP UPON REQUEST.

86W 2200K; 24V, 0-10V DIMMING 4500 LM, 95 CRI