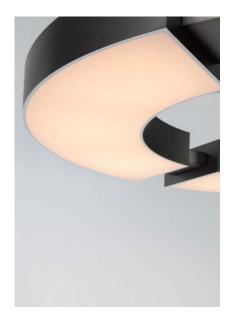

## CLASSIQUE V90

Aluminum and brass structure with white diffuser. Mounted by vertical and angular rods. Larger diameter (Classique V120) available.

For mounting, make sure ceiling is straight. When necessary, reinforce the ceiling.

DETAILS. FINISHES AVAILABLE IN: POLISHED NICKEL, GUNMETAL OR BRONZE

35.4" W X 35.4" D X 3.5" H X Ø5.7" CANOPY; DROP TO BE SPECIFIED UP TO 78.7" (2M). LONGER DROP UPON REQUEST.

86W 2200K; 24V, 0-10V DIMMING 4500 LM, 95 CRI