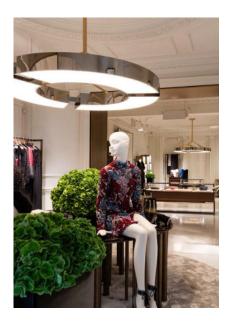

## CLASSIQUE V90

Aluminum and brass structure with white diffuser. Mounted by vertical and angular rods. Larger diameter (Classique V120) available.

For mounting, make sure ceiling is straight. When necessary, reinforce the ceiling.

DETAILS. FINISHES AVAILABLE IN: POLISHED NICKEL, GUNMETAL OR BRONZE

35.4" W X 35.4" D X 3.5" H X Ø5.7" CANOPY; DROP TO BE SPECIFIED UP TO 78.7" (2M). LONGER DROP UPON REQUEST.

86W 2200K; 24V, 0-10V DIMMING 4500 LM, 95 CRI