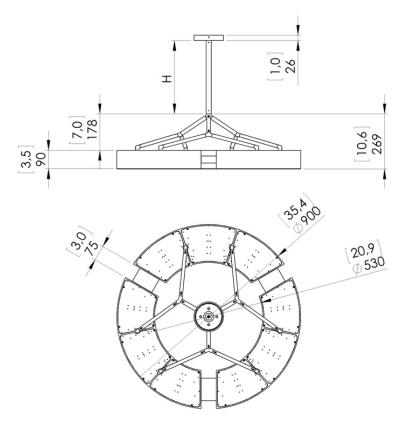

## CLASSIQUE V90

Aluminum and brass structure with white diffuser. Mounted by vertical and angular rods. Larger diameter (Classique V120) available.

For mounting, make sure ceiling is straight. When necessary, reinforce the ceiling.

DETAILS. FINISHES AVAILABLE IN: POLISHED NICKEL, GUNMETAL OR BRONZE

35.4" W X 35.4" D X 3.5" H X Ø5.7" CANOPY; DROP TO BE SPECIFIED UP TO 78.7" (2M). LONGER DROP UPON REQUEST.

86W 2200K; 24V, 0-10V DIMMING 4500 LM, 95 CRI

## CLASSIQUE V90

PLUGLIGHTING.COM INFO@PLUGLIGHTING.COM 5665 MELROSE AVENUE STE 108 LOS ANGELES 90038

Dimensions in mm [inches]

Silhouette : 175 cm / 69 in

II P L

PLUGLIGHTING.COM INFO@PLUGLIGHTING.COM 5665 MELROSE AVENUE STE 108 LOS ANGELES 90038