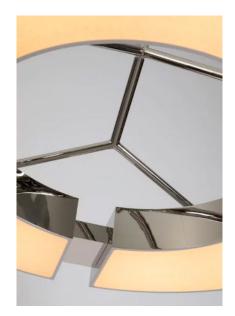

DETAILS. FINISHES AVAILABLE IN: POLISHED NICKEL, GUNMETAL OR BRONZE

35.4" W X 35.4" D X 3.5" H X Ø5.7" CANOPY; DROP TO BE SPECIFIED UP TO 78.7" (2M). LONGER DROP UPON REQUEST.

86W 2200K; 24V, 0-10V DIMMING 4500 LM, 95 CRI