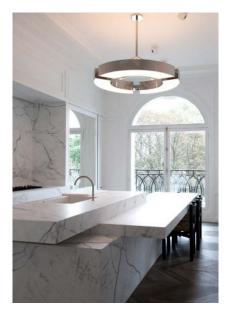

## CLASSIQUE V90

Aluminum and brass structure with white diffuser. Mounted by vertical and angular rods. Larger diameter (Classique V120) available.

For mounting, make sure ceiling is straight. When necessary, reinforce the ceiling.

DETAILS. FINISHES AVAILABLE IN: POLISHED NICKEL, GUNMETAL OR BRONZE

35.4" W X 35.4" D X 3.5" H X Ø5.7" CANOPY; DROP TO BE SPECIFIED UP TO 78.7" (2M). LONGER DROP UPON REQUEST.

86W 2200K; 24V, 0-10V DIMMING 4500 LM, 95 CRI