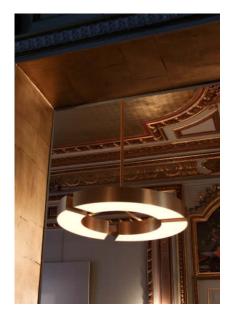

## CLASSIQUE V90

Aluminum and brass structure with white diffuser. Mounted by vertical and angular rods. Larger diameter (Classique V120) available.

For mounting, make sure ceiling is straight. When necessary, reinforce the ceiling.

DETAILS. FINISHES AVAILABLE IN: POLISHED NICKEL, GUNMETAL OR BRONZE

35.4" W X 35.4" D X 3.5" H X Ø5.7" CANOPY; DROP TO BE SPECIFIED UP TO 78.7" (2M). LONGER DROP UPON REQUEST.

86W 2200K; 24V, 0-10V DIMMING 4500 LM, 95 CRI