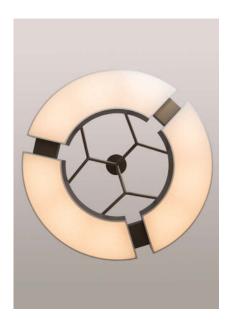

## CLASSIQUE V90

Aluminum and brass structure with white diffuser. Mounted by vertical and angular rods. Larger diameter (Classique V120) available.

For mounting, make sure ceiling is straight. When necessary, reinforce the ceiling.

DETAILS. FINISHES AVAILABLE IN: POLISHED NICKEL, GUNMETAL OR BRONZE

35.4" W X 35.4" D X 3.5" H X Ø5.7" CANOPY; DROP TO BE SPECIFIED UP TO 78.7" (2M). LONGER DROP UPON REQUEST.

86W 2200K; 24V, 0-10V DIMMING 4500 LM, 95 CRI