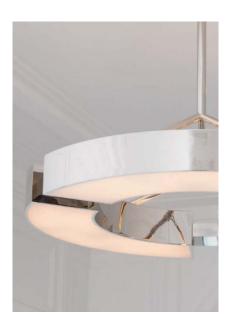

## CLASSIQUE V90

Aluminum and brass structure with white diffuser. Mounted by vertical and angular rods. Larger diameter (Classique V120) available.

For mounting, make sure ceiling is straight. When necessary, reinforce the ceiling.

DETAILS. FINISHES AVAILABLE IN: POLISHED NICKEL, GUNMETAL OR BRONZE

35.4" W X 35.4" D X 3.5" H X Ø5.7" CANOPY; DROP TO BE SPECIFIED UP TO 78.7" (2M). LONGER DROP UPON REQUEST.

86W 2200K; 24V, 0-10V DIMMING 4500 LM, 95 CRI