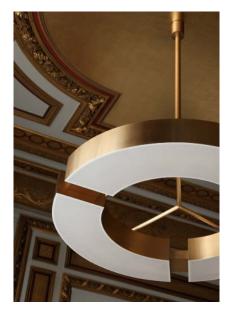

## CLASSIQUE V90

Aluminum and brass structure with white diffuser. Mounted by vertical and angular rods. Larger diameter (Classique V120) available.

For mounting, make sure ceiling is straight. When necessary, reinforce the ceiling.

DETAILS. FINISHES AVAILABLE IN: POLISHED NICKEL, GUNMETAL OR BRONZE

35.4" W X 35.4" D X 3.5" H X Ø5.7" CANOPY; DROP TO BE SPECIFIED UP TO 78.7" (2M). LONGER DROP UPON REQUEST.

86W 2200K; 24V, 0-10V DIMMING 4500 LM, 95 CRI