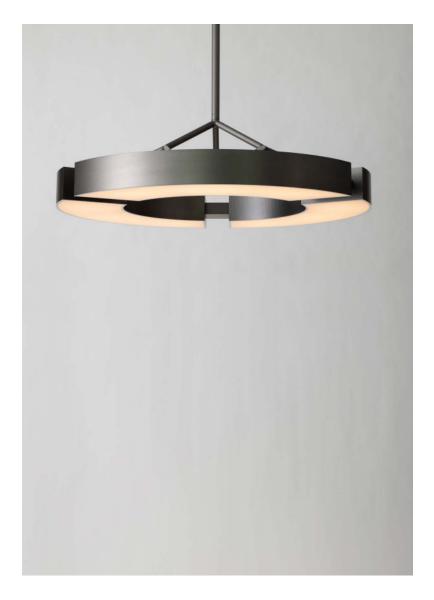

## CLASSIQUE V90

Aluminum and brass structure with white diffuser. Mounted by vertical and angular rods. Larger diameter (Classique V120) available.

For mounting, make sure ceiling is straight. When necessary, reinforce the ceiling.

DETAILS. FINISHES AVAILABLE IN: POLISHED NICKEL, GUNMETAL OR BRONZE

35.4" W X 35.4" D X 3.5" H X Ø5.7" CANOPY; DROP TO BE SPECIFIED UP TO 78.7" (2M). LONGER DROP UPON REQUEST.

86W 2200K; 24V, 0-10V DIMMING 4500 LM, 95 CRI