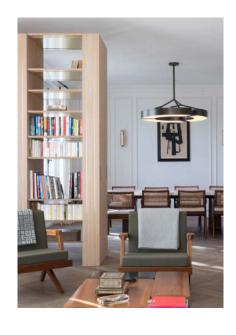

## CLASSIQUE V90

Aluminum and brass structure with white diffuser. Mounted by vertical and angular rods. Larger diameter (Classique V120) available.

For mounting, make sure ceiling is straight. When necessary, reinforce the ceiling.

## CLASSIQUE V90

II P L

PLUGLIGHTING.COM INFO@PLUGLIGHTING.COM 5665 MELROSE AVENUE STE 108 LOS ANGELES 90038