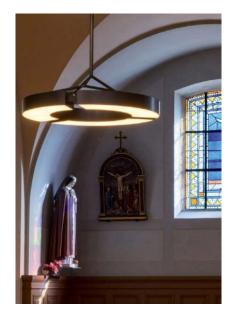

## CLASSIQUE V90

Aluminum and brass structure with white diffuser. Mounted by vertical and angular rods. Larger diameter (Classique V120) available.

For mounting, make sure ceiling is straight. When necessary, reinforce the ceiling.

## CLASSIQUE V90

PLUGLIGHTING.COM INFO@PLUGLIGHTING.COM 5665 MELROSE AVENUE STE 108 LOS ANGELES 90038

Dimensions in mm [inches]

Silhouette : 175 cm / 69 in

II P L

PLUGLIGHTING.COM INFO@PLUGLIGHTING.COM 5665 MELROSE AVENUE STE 108 LOS ANGELES 90038