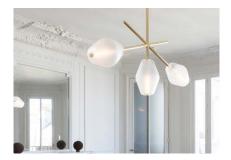

## PARISIENNE C

Aluminum and brass structure suspension lamp in pale gold finish. Glass shade with sand blast detail. Linear version of the Parisienne O.

For mounting, make sure ceiling is straight. When necessary, reinforce the ceiling.

Design by: Regis Botta

DETAILS. 61.4" W X 27.1" H X Ø6.3" CANOPY; DROP TO BE SPECIFIED UP TO 78.7" (2M). LONGER DROP UPON REQUEST.

30W LED; 0-10V DIMMABLE 2200K, 95 CRI, 1800 LM

REMOTE DRIVER REQUIRED.

WEIGHT: 44.1 LBS