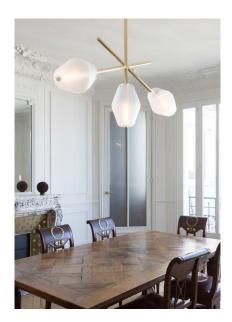

## PARISIENNE C

Aluminum and brass structure suspension lamp in pale gold finish. Glass shade with sand blast detail. Linear version of the Parisienne O.

For mounting, make sure ceiling is straight. When necessary, reinforce the ceiling.

Design by: Regis Botta

DETAILS. 61.4" W X 27.1" H X Ø6.3" CANOPY; DROP TO BE SPECIFIED UP TO 78.7" (2M). LONGER DROP UPON REQUEST.

30W LED; 0-10V DIMMABLE 2200K, 95 CRI, 1800 LM

REMOTE DRIVER REQUIRED.

WEIGHT: 44.1 LBS