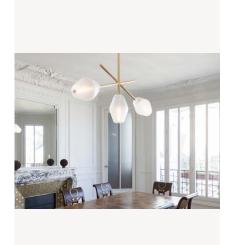

## PARISIENNE C

Aluminum and brass structure suspension lamp in pale gold finish. Glass shade with sand blast detail. Linear version of the Parisienne O.

For mounting, make sure ceiling is straight. When necessary, reinforce the ceiling.

Design by: Regis Botta

DETAILS. 61.4" W X 27.1" H X Ø6.3" CANOPY; DROP TO BE SPECIFIED UP TO 78.7" (2M). LONGER DROP UPON REQUEST.

30W LED; 0-10V DIMMABLE 2200K, 95 CRI, 1800 LM

REMOTE DRIVER REQUIRED.

WEIGHT: 44.1 LBS