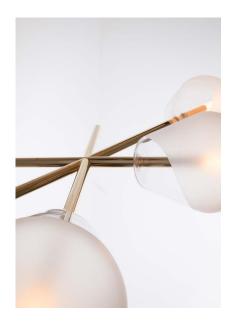

## PARISIENNE C

Aluminum and brass structure suspension lamp in pale gold finish. Glass shade with sand blast detail. Linear version of the Parisienne O.

For mounting, make sure ceiling is straight. When necessary, reinforce the ceiling.