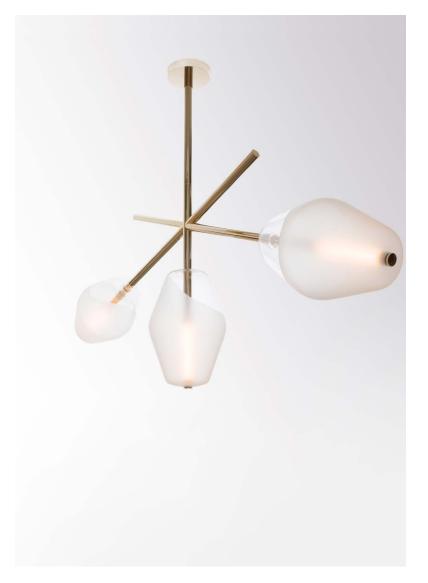

## PARISIENNE C

Aluminum and brass structure suspension lamp in pale gold finish. Glass shade with sand blast detail. Linear version of the Parisienne O.

For mounting, make sure ceiling is straight. When necessary, reinforce the ceiling.

Design by: Regis Botta

DETAILS. 61.4" W X 27.1" H X Ø6.3" CANOPY; DROP TO BE SPECIFIED UP TO 78.7" (2M). LONGER DROP UPON REQUEST.

30W LED; 0-10V DIMMABLE 2200K, 95 CRI, 1800 LM

REMOTE DRIVER REQUIRED.

WEIGHT: 44.1 LBS