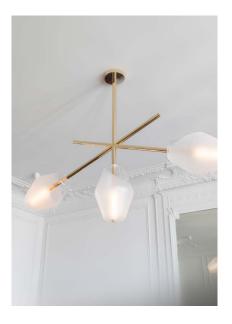

## PARISIENNE C

Aluminum and brass structure suspension lamp in pale gold finish. Glass shade with sand blast detail. Linear version of the Parisienne O.

For mounting, make sure ceiling is straight. When necessary, reinforce the ceiling.

Design by: Regis Botta

DETAILS. 61.4" W X 27.1" H X Ø6.3" CANOPY; DROP TO BE SPECIFIED UP TO 78.7" (2M). LONGER DROP UPON REQUEST.

30W LED; 0-10V DIMMABLE 2200K, 95 CRI, 1800 LM

REMOTE DRIVER REQUIRED.

WEIGHT: 44.1 LBS