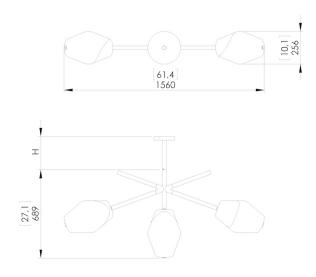

Design by: Regis Botta

DETAILS. 61.4" W X 27.1" H X Ø6.3" CANOPY; DROP TO BE SPECIFIED UP TO 78.7" (2M). LONGER DROP UPON REQUEST.

30W LED; 0-10V DIMMABLE 2200K, 95 CRI, 1800 LM

REMOTE DRIVER REQUIRED.

WEIGHT: 44.1 LBS

## PARISIENNE C

Dimensions in mm [inches]

II P L

PLUGLIGHTING.COM INFO@PLUGLIGHTING.COM 5665 MELROSE AVENUE STE 108 LOS ANGELES 90038

P. 323 467 5635 F. 323 467 5634