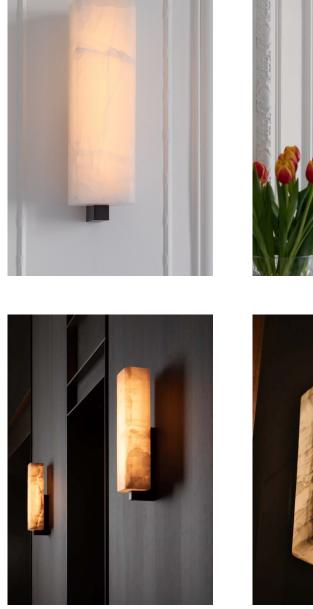

## EMBRUN A

Wall lamp in aluminum and brass structure with softened white onyx shade. Collection includes linear and standard chandelier - Embrun PL + Embrun L.

DETAILS. FINISH: DARK PATINATED BRASS

SIZE: 4.7" W X 4.4" D X 15.7" H

14W LED, 19-2500K DIM TO WARM 840 LM, 95 CRI, 0-10V DIMMING

\*DIMMING MODULE REQUIRED WITH 24V REMOTE DRIVER.

WEIGHT: 15.4 LBS

PLUGLIGHTING.COM INFO@PLUGLIGHTING.COM 5665 MELROSE AVENUE STE 108 LOS ANGELES 90038