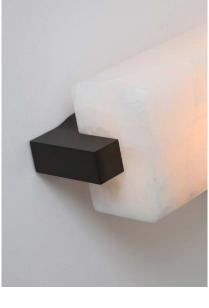

## EMBRUN A

Wall lamp in aluminum and brass structure with softened white onyx shade. Collection includes linear and standard chandelier - Embrun PL + Embrun L.

DETAILS. FINISH: DARK PATINATED BRASS

SIZE: 4.7" W X 4.4" D X 15.7" H