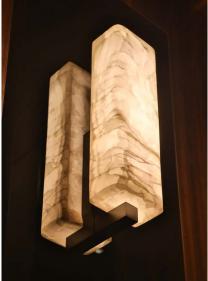

## EMBRUN A

Wall lamp in aluminum and brass structure with softened white onyx shade. Collection includes linear and standard chandelier - Embrun PL + Embrun L.

DETAILS. FINISH: DARK PATINATED BRASS

SIZE: 4.7" W X 4.4" D X 15.7" H

14W LED, 19-2500K DIM TO WARM 840 LM, 95 CRI, 0-10V DIMMING

\*DIMMING MODULE REQUIRED WITH 24V REMOTE DRIVER.

WEIGHT: 15.4 LBS

PLUGLIGHTING.COM INFO@PLUGLIGHTING.COM 5665 MELROSE AVENUE STE 108 LOS ANGELES 90038