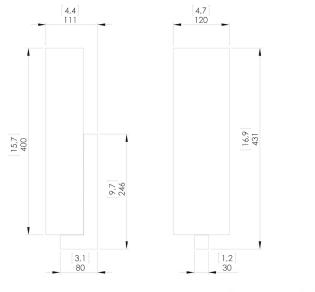

## EMBRUN A

Wall lamp in aluminum and brass structure with softened white onyx shade. Collection includes linear and standard chandelier - Embrun PL + Embrun L.

DETAILS. FINISH: DARK PATINATED BRASS

SIZE: 4.7" W X 4.4" D X 15.7" H

## EMBRUN A

II P L

PLUGLIGHTING.COM INFO@PLUGLIGHTING.COM

5665 MELROSE AVENUE STE 108 LOS ANGELES 90038

P. 323 467 5635 F. 323 467 5634

Dimensions in mm [inches]

Silhouette : 175 cm [69 in]

II P L