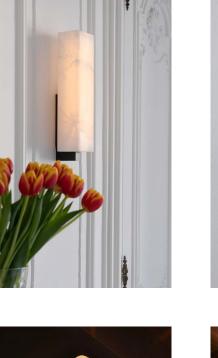

## EMBRUN A

Wall lamp in aluminum and brass structure with softened white onyx shade. Collection includes linear and standard chandelier - Embrun PL + Embrun L.

DETAILS. FINISH: DARK PATINATED BRASS

SIZE: 4.7" W X 4.4" D X 15.7" H

14W LED, 19-2500K DIM TO WARM 840 LM, 95 CRI, 0-10V DIMMING

\*DIMMING MODULE REQUIRED WITH 24V REMOTE DRIVER.

WEIGHT: 15.4 LBS

PLUGLIGHTING.COM INFO@PLUGLIGHTING.COM 5665 MELROSE AVENUE STE 108 LOS ANGELES 90038