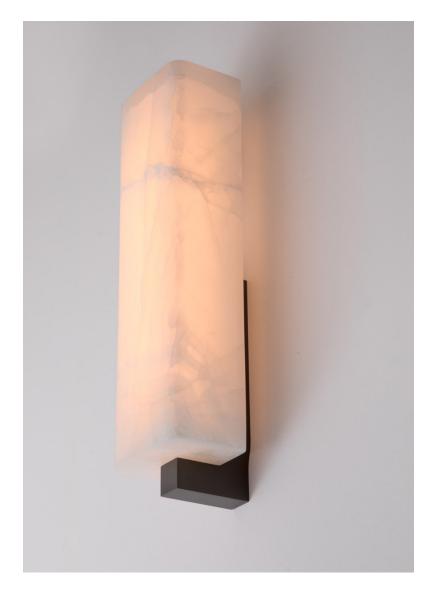

## EMBRUN A

Wall lamp in aluminum and brass structure with softened white onyx shade. Collection includes linear and standard chandelier - Embrun PL + Embrun L.

DETAILS. FINISH: DARK PATINATED BRASS

SIZE: 4.7" W X 4.4" D X 15.7" H

14W LED, 19-2500K DIM TO WARM 840 LM, 95 CRI, 0-10V DIMMING

\*DIMMING MODULE REQUIRED WITH 24V REMOTE DRIVER.

WEIGHT: 15.4 LBS

PLUGLIGHTING.COM INFO@PLUGLIGHTING.COM 5665 MELROSE AVENUE STE 108 LOS ANGELES 90038