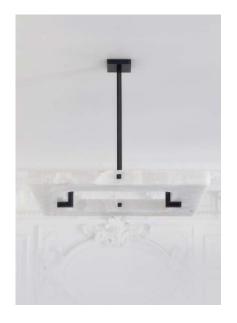

## EMBRUN L

Suspended lamp in aluminum and brass structure with softened white onyx shade. Collection includes sconce and linear chandelier - Embrun A + Embrun PL.

For mounting, make sure ceiling is straight.

When necessary, reinforce the ceiling.

DETAILS.

FINISH: DARK PATINATED BRASS

 $39.4^{\prime\prime}$  W X  $39.4^{\prime\prime}$  D X  $5.6^{\prime\prime}$  H;  $5.9^{\prime\prime}$  W X  $5.9^{\prime\prime}$  H CANOPY; DROP TO BE SPECIFIED UP TO  $78.7^{\prime\prime}$  (2M). LONGER DROP UPON REQUEST.