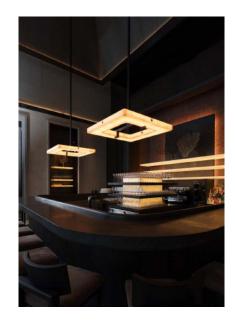

## EMBRUN L

Suspended lamp in aluminum and brass structure with softened white onyx shade. Collection includes sconce and linear chandelier - Embrun A + Embrun PL.

For mounting, make sure ceiling is straight.

When necessary, reinforce the ceiling.

DETAILS.

FINISH: DARK PATINATED BRASS

 $39.4^{\prime\prime}$  W X  $39.4^{\prime\prime}$  D X  $5.6^{\prime\prime}$  H;  $5.9^{\prime\prime}$  W X  $5.9^{\prime\prime}$  H CANOPY; DROP TO BE SPECIFIED UP TO  $78.7^{\prime\prime}$  (2M). LONGER DROP UPON REQUEST.