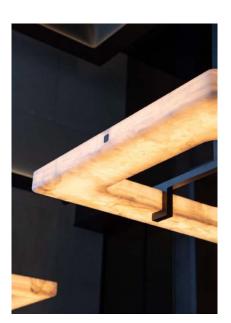

## EMBRUN L

Suspended lamp in aluminum and brass structure with softened white onyx shade. Collection includes sconce and linear chandelier - Embrun A + Embrun PL.

For mounting, make sure ceiling is straight.

200W 1900-2500K DIM TO WARM 9600 LM, 95 CRI, 0-10V DIMMING

 $^{\star}$  DIMMING MODULE REQUIRED WITH 24V REMOTE DRIVER.

WEIGHT: 166 LBS