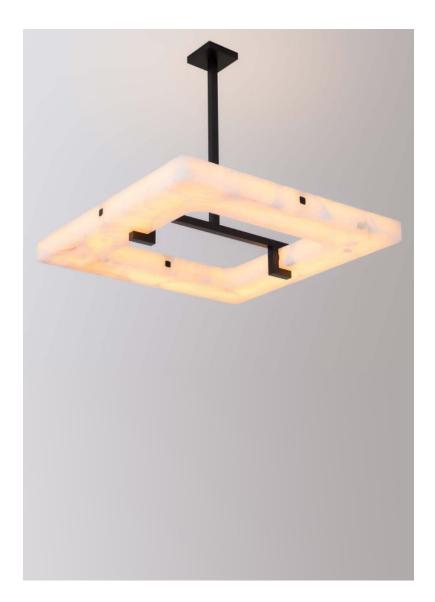

## EMBRUN L

Suspended lamp in aluminum and brass structure with softened white onyx shade. Collection includes sconce and linear chandelier - Embrun A + Embrun PL.

For mounting, make sure ceiling is straight.

When necessary, reinforce the ceiling.

DETAILS.

FINISH: DARK PATINATED BRASS

 $39.4^{\prime\prime}$  W X  $39.4^{\prime\prime}$  D X  $5.6^{\prime\prime}$  H;  $5.9^{\prime\prime}$  W X  $5.9^{\prime\prime}$  H CANOPY; DROP TO BE SPECIFIED UP TO  $78.7^{\prime\prime}$  (2M). LONGER DROP UPON REQUEST.

200W 1900-2500K DIM TO WARM 9600 LM, 95 CRI, 0-10V DIMMING

 $^{\star}$  DIMMING MODULE REQUIRED WITH 24V REMOTE DRIVER.

WEIGHT: 166 LBS