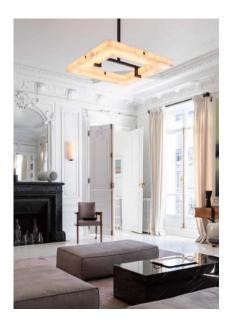

## EMBRUN L

Suspended lamp in aluminum and brass structure with softened white onyx shade. Collection includes sconce and linear chandelier - Embrun A + Embrun PL.

For mounting, make sure ceiling is straight.

When necessary, reinforce the ceiling.

DETAILS.

FINISH: DARK PATINATED BRASS

 $39.4^{\prime\prime}$  W X  $39.4^{\prime\prime}$  D X  $5.6^{\prime\prime}$  H;  $5.9^{\prime\prime}$  W X  $5.9^{\prime\prime}$  H CANOPY; DROP TO BE SPECIFIED UP TO  $78.7^{\prime\prime}$  (2M). LONGER DROP UPON REQUEST.