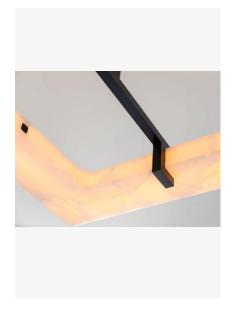

## EMBRUN L

Suspended lamp in aluminum and brass structure with softened white onyx shade. Collection includes sconce and linear chandelier - Embrun A + Embrun PL.

For mounting, make sure ceiling is straight.