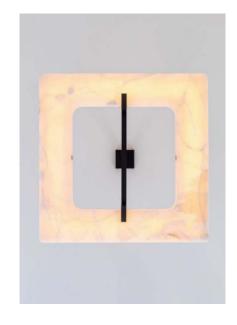

## EMBRUN L

Suspended lamp in aluminum and brass structure with softened white onyx shade. Collection includes sconce and linear chandelier - Embrun A + Embrun PL.

For mounting, make sure ceiling is straight.