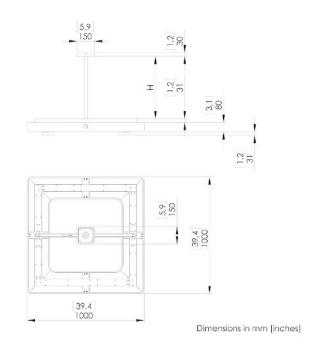

When necessary, reinforce the ceiling.

DETAILS.

FINISH: DARK PATINATED BRASS

 $39.4^{\prime\prime}$  W X  $39.4^{\prime\prime}$  D X  $5.6^{\prime\prime}$  H;  $5.9^{\prime\prime}$  W X  $5.9^{\prime\prime}$  H CANOPY; DROP TO BE SPECIFIED UP TO  $78.7^{\prime\prime}$  (2M). LONGER DROP UPON REQUEST.