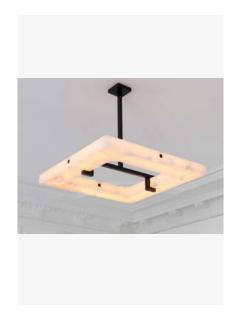

## EMBRUN L

Suspended lamp in aluminum and brass structure with softened white onyx shade. Collection includes sconce and linear chandelier - Embrun A + Embrun PL.

For mounting, make sure ceiling is straight.

When necessary, reinforce the ceiling.

DETAILS.

FINISH: DARK PATINATED BRASS

 $39.4^{\prime\prime}$  W X  $39.4^{\prime\prime}$  D X  $5.6^{\prime\prime}$  H;  $5.9^{\prime\prime}$  W X  $5.9^{\prime\prime}$  H CANOPY; DROP TO BE SPECIFIED UP TO  $78.7^{\prime\prime}$  (2M). LONGER DROP UPON REQUEST.