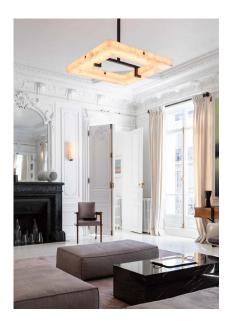

## EMBRUN L

Wall lamp in aluminum and brass structure with softened white onyx shade. Collection includes sconce and linear chandelier -Embrun A + Embrun PL.

For mounting, make sure ceiling is straight. When necessary, reinforce the ceiling.

DETAILS. FINISH: DARK PATINATED BRASS

39.4" W X 39.4" D X 5.6" H; 5.9" W X 5.9" H CANOPY; DROP TO BE SPECIFIED UP TO 78.7" (2M). LONGER DROP UPON REQUEST.

200W 1900-2500K DIM TO WARM 9600 LM, 95 CRI, 0-10V DIMMING