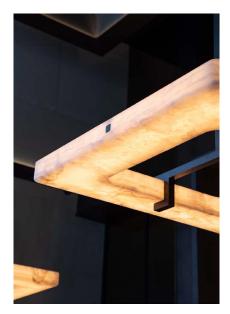

## EMBRUN L

Wall lamp in aluminum and brass structure with softened white onyx shade. Collection includes sconce and linear chandelier -Embrun A + Embrun PL.

For mounting, make sure ceiling is straight. When necessary, reinforce the ceiling.

DETAILS. FINISH: DARK PATINATED BRASS

39.4" W X 39.4" D X 5.6" H; 5.9" W X 5.9" H CANOPY; DROP TO BE SPECIFIED UP TO 78.7" (2M). LONGER DROP UPON REQUEST.

200W 1900-2500K DIM TO WARM 9600 LM, 95 CRI, 0-10V DIMMING