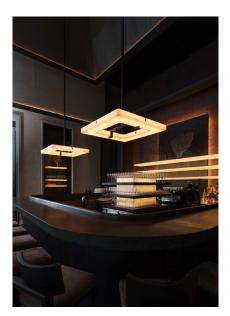

## EMBRUN L

Wall lamp in aluminum and brass structure with softened white onyx shade. Collection includes sconce and linear chandelier -Embrun A + Embrun PL.

For mounting, make sure ceiling is straight. When necessary, reinforce the ceiling.

DETAILS. FINISH: DARK PATINATED BRASS

39.4" W X 39.4" D X 5.6" H; 5.9" W X 5.9" H CANOPY; DROP TO BE SPECIFIED UP TO 78.7" (2M). LONGER DROP UPON REQUEST.

200W 1900-2500K DIM TO WARM 9600 LM, 95 CRI, 0-10V DIMMING