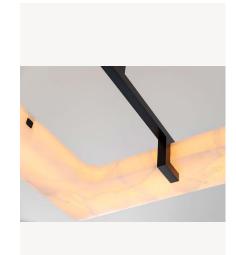

## EMBRUN L

Wall lamp in aluminum and brass structure with softened white onyx shade. Collection includes sconce and linear chandelier -Embrun A + Embrun PL.

For mounting, make sure ceiling is straight. When necessary, reinforce the ceiling.

DETAILS. FINISH: DARK PATINATED BRASS

39.4" W X 39.4" D X 5.6" H; 5.9" W X 5.9" H CANOPY; DROP TO BE SPECIFIED UP TO 78.7" (2M). LONGER DROP UPON REQUEST.

200W 1900-2500K DIM TO WARM 9600 LM, 95 CRI, 0-10V DIMMING