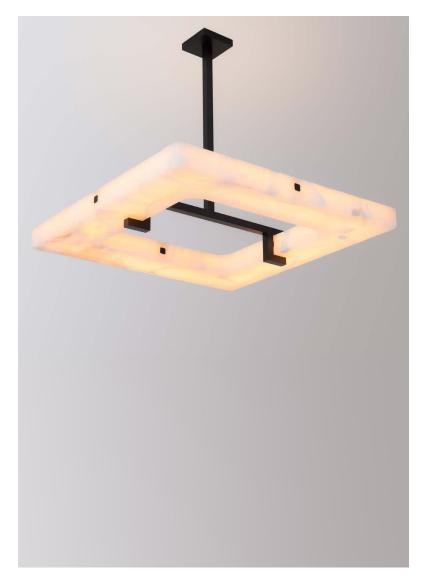

## EMBRUN L

Wall lamp in aluminum and brass structure with softened white onyx shade. Collection includes sconce and linear chandelier -Embrun A + Embrun PL.

For mounting, make sure ceiling is straight. When necessary, reinforce the ceiling.

DETAILS. FINISH: DARK PATINATED BRASS

39.4" W X 39.4" D X 5.6" H; 5.9" W X 5.9" H CANOPY; DROP TO BE SPECIFIED UP TO 78.7" (2M). LONGER DROP UPON REQUEST.

200W 1900-2500K DIM TO WARM 9600 LM, 95 CRI, 0-10V DIMMING