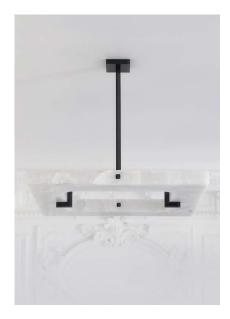

## EMBRUN L

Wall lamp in aluminum and brass structure with softened white onyx shade. Collection includes sconce and linear chandelier -Embrun A + Embrun PL.

For mounting, make sure ceiling is straight. When necessary, reinforce the ceiling.

DETAILS. FINISH: DARK PATINATED BRASS

39.4" W X 39.4" D X 5.6" H; 5.9" W X 5.9" H CANOPY; DROP TO BE SPECIFIED UP TO 78.7" (2M). LONGER DROP UPON REQUEST.

200W 1900-2500K DIM TO WARM 9600 LM, 95 CRI, 0-10V DIMMING