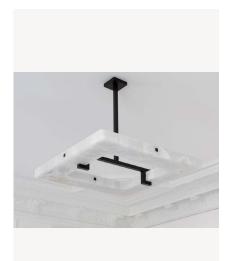

DETAILS. FINISH: DARK PATINATED BRASS

39.4" W X 39.4" D X 5.6" H; 5.9" W X 5.9" H CANOPY; DROP TO BE SPECIFIED UP TO 78.7" (2M). LONGER DROP UPON REQUEST.

200W 1900-2500K DIM TO WARM 9600 LM, 95 CRI, 0-10V DIMMING