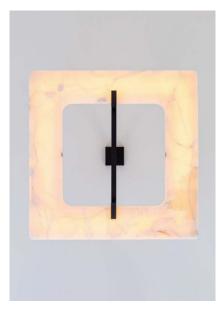

## EMBRUN L

Wall lamp in aluminum and brass structure with softened white onyx shade. Collection includes sconce and linear chandelier -Embrun A + Embrun PL.

For mounting, make sure ceiling is straight. When necessary, reinforce the ceiling.

DETAILS. FINISH: DARK PATINATED BRASS

39.4" W X 39.4" D X 5.6" H; 5.9" W X 5.9" H CANOPY; DROP TO BE SPECIFIED UP TO 78.7" (2M). LONGER DROP UPON REQUEST.

200W 1900-2500K DIM TO WARM 9600 LM, 95 CRI, 0-10V DIMMING