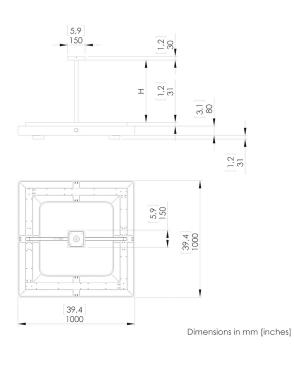

DETAILS. FINISH: DARK PATINATED BRASS

39.4" W X 39.4" D X 5.6" H; 5.9" W X 5.9" H CANOPY; DROP TO BE SPECIFIED UP TO 78.7" (2M). LONGER DROP UPON REQUEST.

200W 1900-2500K DIM TO WARM 9600 LM, 95 CRI, 0-10V DIMMING