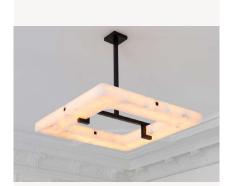

## EMBRUN L

Wall lamp in aluminum and brass structure with softened white onyx shade. Collection includes sconce and linear chandelier -Embrun A + Embrun PL.

For mounting, make sure ceiling is straight. When necessary, reinforce the ceiling.

DETAILS. FINISH: DARK PATINATED BRASS

39.4" W X 39.4" D X 5.6" H; 5.9" W X 5.9" H CANOPY; DROP TO BE SPECIFIED UP TO 78.7" (2M). LONGER DROP UPON REQUEST.

200W 1900-2500K DIM TO WARM 9600 LM, 95 CRI, 0-10V DIMMING