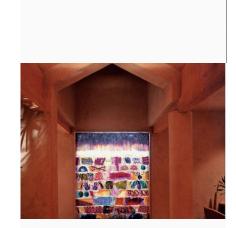

The Wenlux<sup>®</sup> 928BL is a Surface framing Projector with a Beam Mounting system. A white high color rendering LED light was discriminately selected to enhance art. A shaped light mask framed to art accentuates focus. Precision ground lenses focus upon independently locking light masking shutters for a securely shaped Focused Light Border "FB" (standard). For our proprietary Fade In<sup>®</sup> Light Border specify "FI."