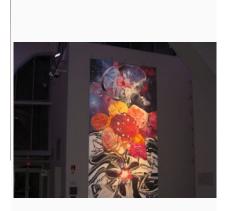

## 928BL BEAM MOUNT PROJECTOR

This Surface framing Projector with a Beam Mounting system, allows white high color rendering LED light to enhance art. The LM Lighting Modules include the driver, LED Chip, proprietary optics and cooling system. 928BL provides rotational adjustment using lockable fastening systems. A dual heat sink technology provides optimum LED cooling. A separable beam mount wiring box is provided to house the LED Driver. The wiring box can be fastened to the side of an exposed beam, wall, or directly to a wood or concrete ceiling.

The Wenlux<sup>®</sup> 928BL is a Surface framing Projector with a Beam Mounting system. A white high color rendering LED light was discriminately selected to enhance art. A shaped light mask framed to art accentuates focus. Precision ground lenses focus upon independently locking light masking shutters for a securely shaped Focused Light Border "FB" (standard). For our proprietary Fade In<sup>®</sup> Light Border specify "FI."