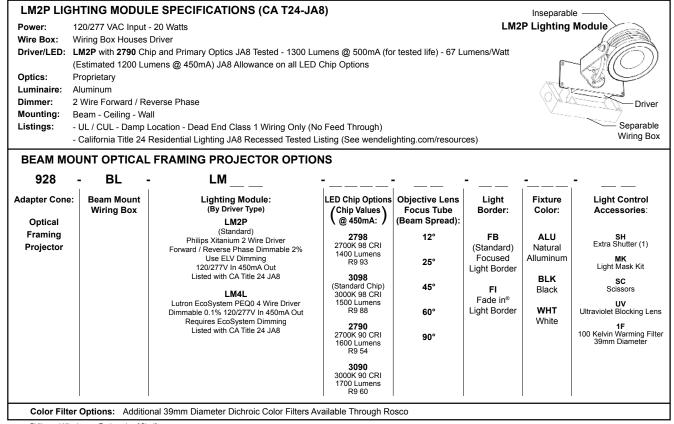

DETAILS. AVAILABLE IN: ALU – NATURAL ALUMINUM BLK – BLACK WHT - WHITE

5 9/16"-6 11/16"W (DEPENDING ON BEAM SPREAD) X 3 7/16"H 1 X 20W LED, 120/277 VAC INPUT LIGHT MODULE (DIMMER): 2 WIRE FORWARD/REVERSE PHASE OR 4-WIRE/ECOSYSTEM

COLOR TEMP: 2700K OR 3000K CRI: 90 OR 98 OBJECTIVE LENSES: 12°, 25°, 45°, 60°, 90°

LIGHT BORDER: FB (STANDARD) – FOCUSED LIGHT BORDER FI – FADE IN® LIGHT BORDER

\*LIGHT CONTROL ACCESSORIES AVAILABLE. UL LISTED, TITLE 24 JA8 – DAMP LOCATION