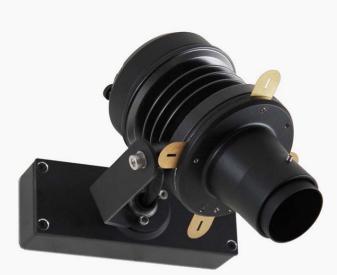

## 928BL BEAM MOUNT PROJECTOR

This Surface framing Projector with a Beam Mounting system, allows white high color rendering LED light to enhance art. The LM Lighting Modules include the driver, LED Chip, proprietary optics and cooling system. 928BL provides rotational adjustment using lockable fastening systems. A dual heat sink technology provides optimum LED cooling. A separable beam mount wiring box is provided to house the LED Driver. The wiring box can be fastened to the side of an exposed beam, wall, or directly to a wood or concrete ceiling.

The Wenlux<sup>®</sup> 928BL is a Surface framing Projector with a Beam Mounting system. A white high color rendering LED light was discriminately selected to enhance art. A shaped light mask framed to art accentuates focus. Precision ground lenses focus upon independently locking light masking shutters for a securely shaped Focused Light Border "FB" (standard). For our proprietary Fade In<sup>®</sup> Light Border specify "FI."

The Wenlux LM2 (2 wire) and LM4 (4 wire) Lighting Modules are inseparable. The LM Lighting Modules include the driver, LED Chip, proprietary optics and cooling system. Lighting Modules accept the Projector (Adapter Cone) to which variable beam spread Objective Lens Focus Tubes are positioned within to highlight subject of many sizes and distances.

928BL provides rotational adjustment using lockable fastening systems. A dual heat sink technology provides optimum LED cooling. A separable beam mount wiring box is provided to house the LED Driver. The wiring box can be fastened to the side of an exposed beam, wall, or directly to a wood or concrete ceiling.