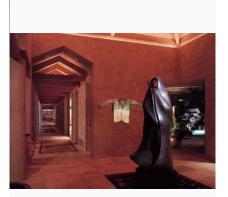

The Wenlux<sup>®</sup> 928BL is a Surface framing Projector with a Beam Mounting system. A white high color rendering LED light was discriminately selected to enhance art. A shaped light mask framed to art accentuates focus. Precision ground lenses focus upon independently locking light masking shutters for a securely shaped Focused Light Border "FB" (standard). For our proprietary Fade In<sup>®</sup> Light Border specify "FI."