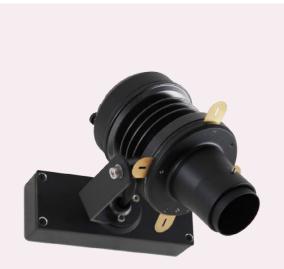

The Wenlux LM2 (2 wire) and LM4 (4 wire) Lighting Modules are inseparable. The LM Lighting Modules include the driver, LED Chip, proprietary optics and cooling system. Lighting Modules accept the Projector (Adapter Cone) to which variable beam spread Objective Lens Focus Tubes are positioned within to highlight subject of many sizes and distances.

928BL provides rotational adjustment using lockable fastening systems. A dual heat sink technology provides optimum LED cooling. A separable beam mount wiring box is provided to house the LED Driver. The wiring box can be fastened to the side of an exposed beam, wall, or directly to a wood or concrete ceiling.