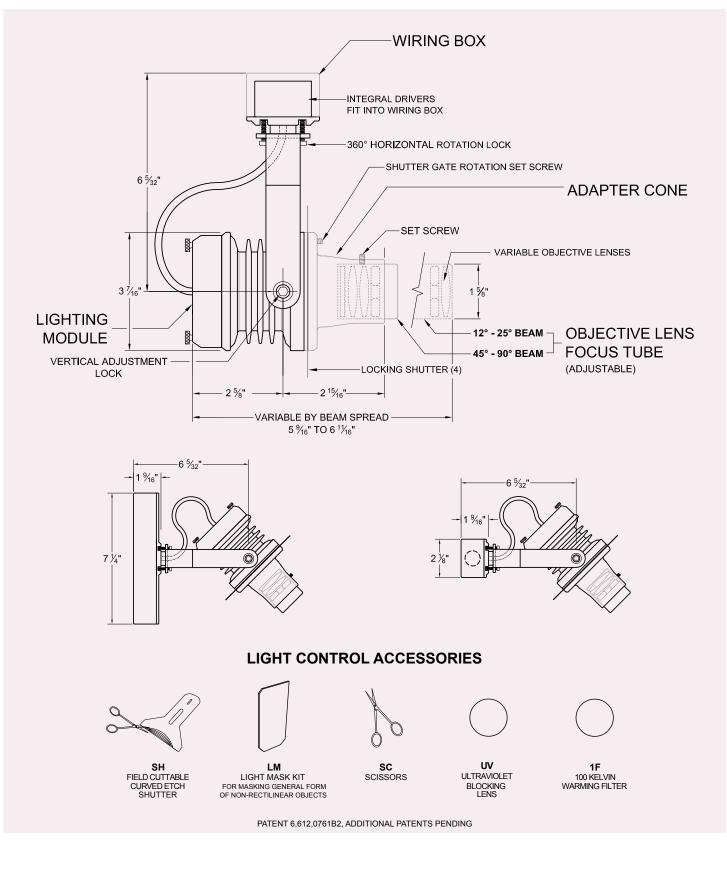

The Wenlux LM2 (2 wire) and LM4 (4 wire) Lighting Modules are inseparable. The LM Lighting Modules include the driver, LED Chip, proprietary optics and cooling system. Lighting Modules accept the Projector (Adapter Cone) to which variable beam spread Objective Lens Focus Tubes are positioned within to highlight subject of many sizes and distances.

928BL provides rotational adjustment using lockable fastening systems. A dual heat sink technology provides optimum LED cooling. A separable beam mount wiring box is provided to house the LED Driver. The wiring box can be fastened to the side of an exposed beam, wall, or directly to a wood or concrete ceiling.