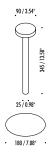

STEM: Ø1" X 13.6" H SHADE: Ø3.5"

2W LED 3000K 237 LM \*AVAILABLE IN 2700K.

RECHARGEABLE LITHIUM BATTERY: 4.8V DC BATTERY LIFE: 10 HRS CHARGER INCLUDED: 100/240V INPUT

II P L

PLUGLIGHTING.COM INFO@PLUGLIGHTING.COM 5665 MELROSE AVENUE STE 108 LOS ANGELES 90038