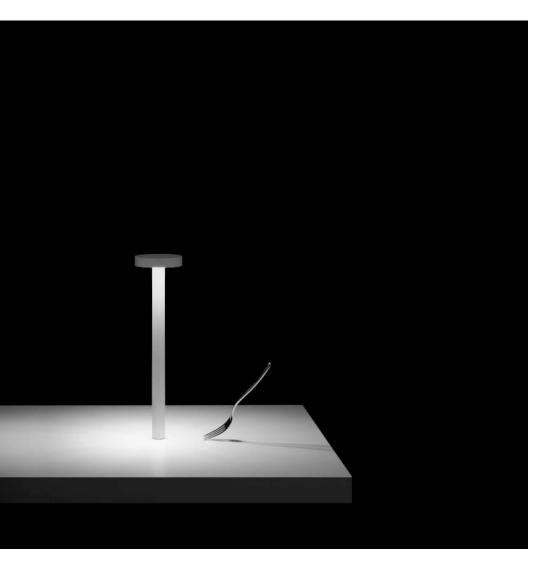

Portable lamp featuring rechargeable lithium battery. The head of the lamp, where the battery is located, is lightweight and appears to be floating in air with magnetic fixing. \*Minimum 3 pieces.

DETAILS. FINISH: MATT WHITE

STEM: Ø1" X 13.6" H SHADE: Ø3.5"

2W LED 3000K 237 LM \*AVAILABLE IN 2700K.

RECHARGEABLE LITHIUM BATTERY: 4.8V DC BATTERY LIFE: 10 HRS CHARGER INCLUDED: 100/240V INPUT

II P L

PLUGLIGHTING.COM INFO@PLUGLIGHTING.COM 5665 MELROSE AVENUE STE 108 LOS ANGELES 90038