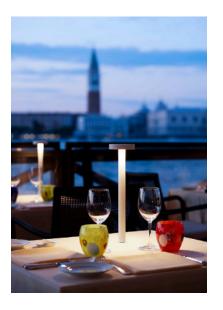

Portable lamp featuring rechargeable lithium battery. The head of the lamp, where the battery is located, is lightweight and appears to be floating in air with magnetic fixing. \*Minimum 3 pieces.

DETAILS. FINISH: MATT WHITE

STEM: Ø1" X 13.6" H SHADE: Ø3.5"

2W LED 3000K 237 LM \*AVAILABLE IN 2700K.

RECHARGEABLE LITHIUM BATTERY: 4.8V DC BATTERY LIFE: 10 HRS CHARGER INCLUDED: 100/240V INPUT

II P L

PLUGLIGHTING.COM INFO@PLUGLIGHTING.COM 5665 MELROSE AVENUE STE 108 LOS ANGELES 90038