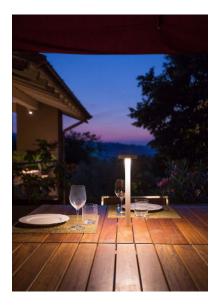

Portable lamp featuring rechargeable lithium battery. The head of the lamp, where the battery is located, is lightweight and appears to be floating in air with magnetic fixing. \*Minimum 3 pieces.

DETAILS. FINISH: MATT WHITE

STEM: Ø1" X 13.6" H SHADE: Ø3.5"

2W LED 3000K 237 LM \*AVAILABLE IN 2700K.

RECHARGEABLE LITHIUM BATTERY: 4.8V DC BATTERY LIFE: 10 HRS CHARGER INCLUDED: 100/240V INPUT

II P L

PLUGLIGHTING.COM INFO@PLUGLIGHTING.COM 5665 MELROSE AVENUE STE 108 LOS ANGELES 90038