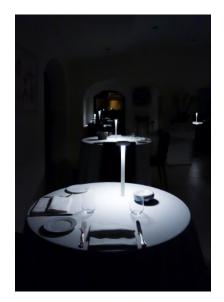

Portable lamp featuring rechargeable lithium battery. The head of the lamp, where the battery is located, is lightweight and appears to be floating in air with magnetic fixing. \*Minimum 3 pieces.

DETAILS. FINISH: MATT WHITE

STEM: Ø1" X 13.6" H SHADE: Ø3.5"

2W LED 3000K 237 LM \*AVAILABLE IN 2700K.

RECHARGEABLE LITHIUM BATTERY: 4.8V DC BATTERY LIFE: 10 HRS CHARGER INCLUDED: 100/240V INPUT

II P L

PLUGLIGHTING.COM INFO@PLUGLIGHTING.COM 5665 MELROSE AVENUE STE 108 LOS ANGELES 90038