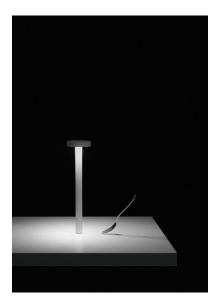

Portable lamp featuring rechargeable lithium battery. The head of the lamp, where the battery is located, is lightweight and appears to be floating in air with magnetic fixing. \*Minimum 3 pieces.

DETAILS. FINISH: MATT WHITE

STEM: Ø1" X 13.6" H SHADE: Ø3.5"

2W LED 3000K 237 LM \*AVAILABLE IN 2700K.

RECHARGEABLE LITHIUM BATTERY: 4.8V DC BATTERY LIFE: 10 HRS CHARGER INCLUDED: 100/240V INPUT

II P L

PLUGLIGHTING.COM INFO@PLUGLIGHTING.COM 5665 MELROSE AVENUE STE 108 LOS ANGELES 90038