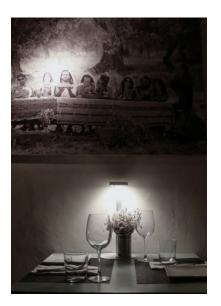

Portable lamp featuring rechargeable lithium battery. The head of the lamp, where the battery is located, is lightweight and appears to be floating in air with magnetic fixing. \*Minimum 3 pieces.

DETAILS. FINISH: MATT WHITE

STEM: Ø1" X 13.6" H SHADE: Ø3.5"

2W LED 3000K 237 LM \*AVAILABLE IN 2700K.

RECHARGEABLE LITHIUM BATTERY: 4.8V DC BATTERY LIFE: 10 HRS CHARGER INCLUDED: 100/240V INPUT

II P L

PLUGLIGHTING.COM INFO@PLUGLIGHTING.COM 5665 MELROSE AVENUE STE 108 LOS ANGELES 90038