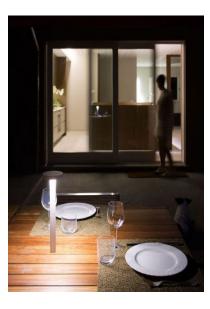

Portable lamp featuring rechargeable lithium battery. The head of the lamp, where the battery is located, is lightweight and appears to be floating in air with magnetic fixing. \*Minimum 3 pieces.

DETAILS. FINISH: MATT WHITE

STEM: Ø1" X 13.6" H SHADE: Ø3.5"

2W LED 3000K 237 LM \*AVAILABLE IN 2700K.

RECHARGEABLE LITHIUM BATTERY: 4.8V DC BATTERY LIFE: 10 HRS CHARGER INCLUDED: 100/240V INPUT

II P L

PLUGLIGHTING.COM INFO@PLUGLIGHTING.COM 5665 MELROSE AVENUE STE 108 LOS ANGELES 90038