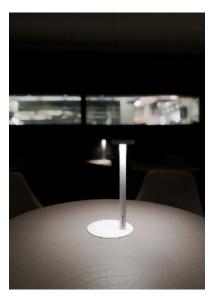

Portable lamp featuring rechargeable lithium battery. The head of the lamp, where the battery is located, is lightweight and appears to be floating in air with magnetic fixing. \*Minimum 3 pieces.

DETAILS. FINISH: MATT WHITE

STEM: Ø1" X 13.6" H SHADE: Ø3.5"

2W LED 3000K 237 LM \*AVAILABLE IN 2700K.

RECHARGEABLE LITHIUM BATTERY: 4.8V DC BATTERY LIFE: 10 HRS CHARGER INCLUDED: 100/240V INPUT

II P L

PLUGLIGHTING.COM INFO@PLUGLIGHTING.COM 5665 MELROSE AVENUE STE 108 LOS ANGELES 90038