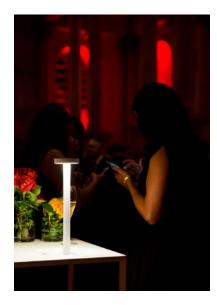

Portable lamp featuring rechargeable lithium battery. The head of the lamp, where the battery is located, is lightweight and appears to be floating in air with magnetic fixing. \*Minimum 3 pieces.

DETAILS. FINISH: MATT WHITE

STEM: Ø1" X 13.6" H SHADE: Ø3.5"

2W LED 3000K 237 LM \*AVAILABLE IN 2700K.

RECHARGEABLE LITHIUM BATTERY: 4.8V DC BATTERY LIFE: 10 HRS CHARGER INCLUDED: 100/240V INPUT

II P L

PLUGLIGHTING.COM INFO@PLUGLIGHTING.COM 5665 MELROSE AVENUE STE 108 LOS ANGELES 90038