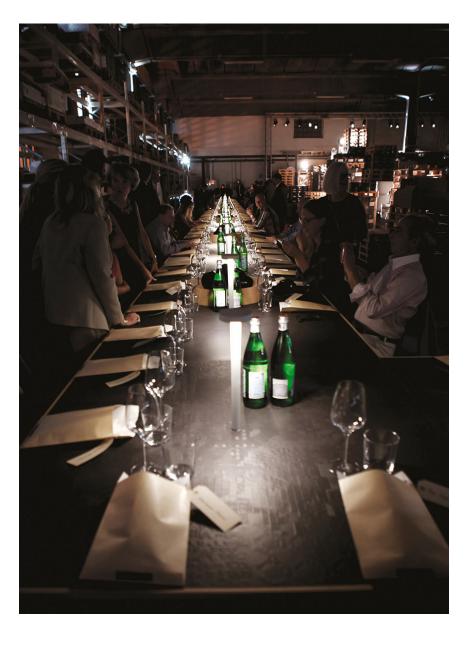

Portable lamp featuring rechargeable lithium battery. The head of the lamp, where the battery is located, is lightweight and appears to be floating in air with magnetic fixing. \*Minimum 3 pieces.

DETAILS. FINISH: MATT WHITE