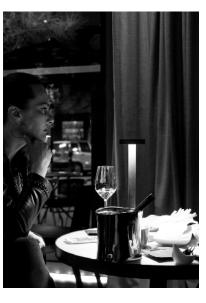

Portable lamp featuring rechargeable lithium battery. The head of the lamp, where the battery is located, is lightweight and appears to be floating in air with magnetic fixing. \*Minimum 3 pieces.

DETAILS. FINISH: MATT WHITE

STEM: Ø1" X 13.6" H SHADE: Ø3.5"

2W LED 3000K 237 LM \*AVAILABLE IN 2700K.

RECHARGEABLE LITHIUM BATTERY: 4.8V DC BATTERY LIFE: 10 HRS CHARGER INCLUDED: 100/240V INPUT

II P L

PLUGLIGHTING.COM INFO@PLUGLIGHTING.COM 5665 MELROSE AVENUE STE 108 LOS ANGELES 90038