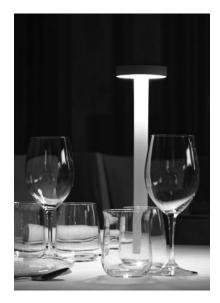

Portable lamp featuring rechargeable lithium battery. The head of the lamp, where the battery is located, is lightweight and appears to be floating in air with magnetic fixing. \*Minimum 3 pieces.

DETAILS. FINISH: MATT WHITE

STEM: Ø1" X 13.6" H SHADE: Ø3.5"

2W LED 3000K 237 LM \*AVAILABLE IN 2700K.

RECHARGEABLE LITHIUM BATTERY: 4.8V DC BATTERY LIFE: 10 HRS CHARGER INCLUDED: 100/240V INPUT

II P L

PLUGLIGHTING.COM INFO@PLUGLIGHTING.COM 5665 MELROSE AVENUE STE 108 LOS ANGELES 90038