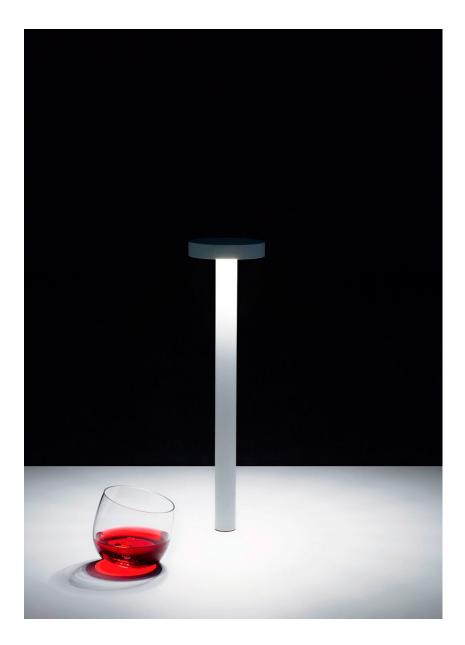

Portable lamp featuring rechargeable lithium battery. The head of the lamp, where the battery is located, is lightweight and appears to be floating in air with magnetic fixing. \*Minimum 3 pieces.

DETAILS. FINISH: MATT WHITE

STEM: Ø1" X 13.6" H SHADE: Ø3.5"

2W LED 3000K 237 LM \*AVAILABLE IN 2700K.

RECHARGEABLE LITHIUM BATTERY: 4.8V DC BATTERY LIFE: 10 HRS CHARGER INCLUDED: 100/240V INPUT

II P L

PLUGLIGHTING.COM INFO@PLUGLIGHTING.COM 5665 MELROSE AVENUE STE 108 LOS ANGELES 90038