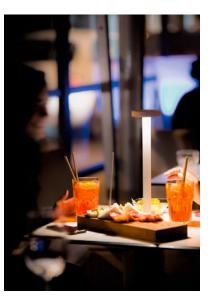

Portable lamp featuring rechargeable lithium battery. The head of the lamp, where the battery is located, is lightweight and appears to be floating in air with magnetic fixing. \*Minimum 3 pieces.

DETAILS. FINISH: MATT WHITE