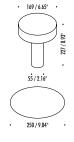

DETAILS. FINISH: MATT WHITE

STEM: Ø2.2" X 8.9" H SHADE: Ø6.6"

2W LED 3000K 237 LM 5W AUDIO 50-20000 HZ

RECHARGEABLE LITHIUM BATTERY: 12V DC BATTERY LIFE: 12 HRS FOR LIGHT ONLY -OR- 30 HRS FOR AUDIO ONLY AT MEDIUM VOLUME. CHARGER INCLUDED: 100/240V INPUT