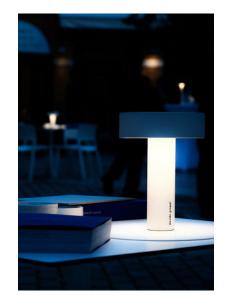

## POPUP

Table lamp with acoustic diffuser creates an exciting experience by combining music and light. Music you listen to on PopUp can come from any device via wireless technology featuring a rechargeable battery. The head of the lamp, where the battery and audio speaker are located, is lightweight and appears to be floating in air with magnetic fixing. \*Minimum 3 pieces.

DETAILS. FINISH: MATT WHITE

STEM: Ø2.2" X 8.9" H SHADE: Ø6.6"

2W LED 3000K 237 LM 5W AUDIO 50-20000 HZ

RECHARGEABLE LITHIUM BATTERY: 12V DC BATTERY LIFE: 12 HRS FOR LIGHT ONLY -OR- 30 HRS FOR AUDIO ONLY AT MEDIUM VOLUME. CHARGER INCLUDED: 100/240V INPUT