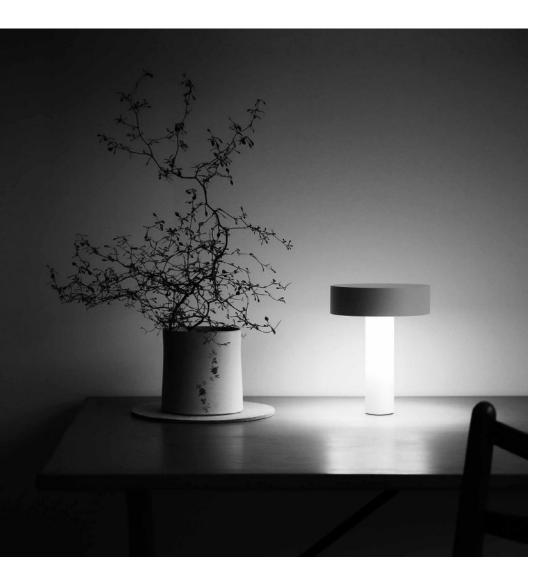

## POPUP

Table lamp with acoustic diffuser creates an exciting experience by combining music and light. Music you listen to on PopUp can come from any device via wireless technology featuring a rechargeable battery. The head of the lamp, where the battery and audio speaker are located, is lightweight and appears to be floating in air with magnetic fixing. \*Minimum 3 pieces.

DETAILS. FINISH: MATT WHITE

STEM: Ø2.2" X 8.9" H SHADE: Ø6.6"

2W LED 3000K 237 LM 5W AUDIO 50-20000 HZ

RECHARGEABLE LITHIUM BATTERY: 12V DC BATTERY LIFE: 12 HRS FOR LIGHT ONLY -OR- 30 HRS FOR AUDIO ONLY AT MEDIUM VOLUME. CHARGER INCLUDED: 100/240V INPUT