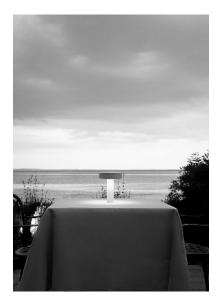

## POPUP

Table lamp with acoustic diffuser creates an exciting experience by combining music and light. Music you listen to on PopUp can come from any device via wireless technology featuring a rechargeable battery. The head of the lamp, where the battery and audio speaker are located, is lightweight and appears to be floating in air with magnetic fixing. \*Minimum 3 pieces.