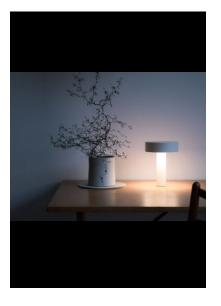

## POPUP

Table lamp with acoustic diffuser creates an exciting experience by combining music and light. Music you listen to on PopUp can come from any device via wireless technology featuring a rechargeable battery. The head of the lamp, where the battery and audio speaker are located, is lightweight and appears to be floating in air with magnetic fixing. \*Minimum 3 pieces.