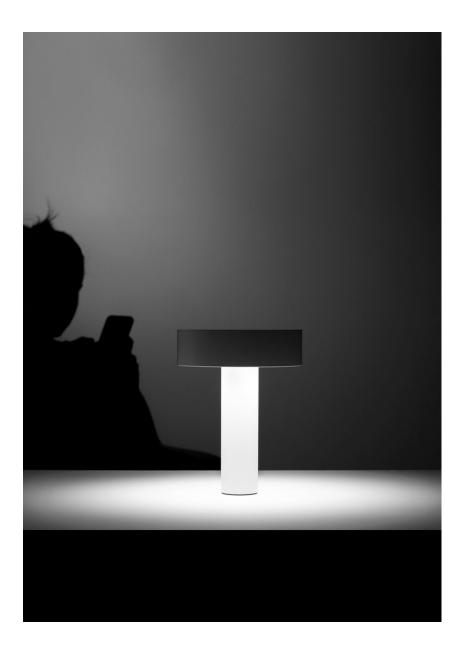

## POPUP

Table lamp with acoustic diffuser creates an exciting experience by combining music and light. Music you listen to on PopUp can come from any device via wireless technology featuring a rechargeable battery. The head of the lamp, where the battery and audio speaker are located, is lightweight and appears to be floating in air with magnetic fixing. \*Minimum 3 pieces.

DETAILS. FINISH: MATT WHITE

STEM: Ø2.2" X 8.9" H SHADE: Ø6.6"

2W LED 3000K 237 LM 5W AUDIO 50-20000 HZ

RECHARGEABLE LITHIUM BATTERY: 12V DC BATTERY LIFE: 12 HRS FOR LIGHT ONLY -OR- 30 HRS FOR AUDIO ONLY AT MEDIUM VOLUME. CHARGER INCLUDED: 100/240V INPUT