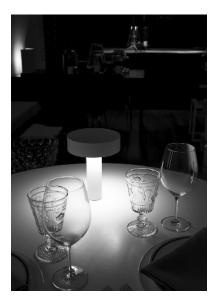

## POPUP

Table lamp with acoustic diffuser creates an exciting experience by combining music and light. Music you listen to on PopUp can come from any device via wireless technology featuring a rechargeable battery. The head of the lamp, where the battery and audio speaker are located, is lightweight and appears to be floating in air with magnetic fixing. \*Minimum 3 pieces.