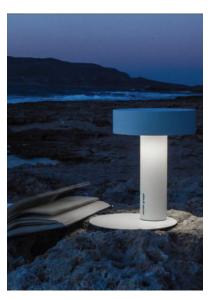

## POPUP

Table lamp with acoustic diffuser creates an exciting experience by combining music and light. Music you listen to on PopUp can come from any device via wireless technology featuring a rechargeable battery. The head of the lamp, where the battery and audio speaker are located, is lightweight and appears to be floating in air with magnetic fixing. \*Minimum 3 pieces.

DETAILS. FINISH: MATT WHITE

STEM: Ø2.2" X 8.9" H SHADE: Ø6.6"

2W LED 3000K 237 LM 5W AUDIO 50-20000 HZ

RECHARGEABLE LITHIUM BATTERY: 12V DC BATTERY LIFE: 12 HRS FOR LIGHT ONLY -OR- 30 HRS FOR AUDIO ONLY AT MEDIUM VOLUME. CHARGER INCLUDED: 100/240V INPUT