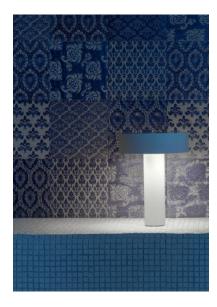

## POPUP

Table lamp with acoustic diffuser creates an exciting experience by combining music and light. Music you listen to on PopUp can come from any device via wireless technology featuring a rechargeable battery. The head of the lamp, where the battery and audio speaker are located, is lightweight and appears to be floating in air with magnetic fixing. \*Minimum 3 pieces.