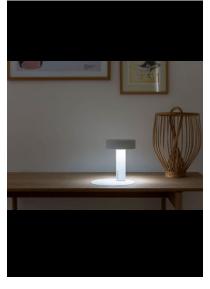

## POPUP

Table lamp with acoustic diffuser creates an exciting experience by combining music and light. Music you listen to on PopUp can come from any device via wireless technology featuring a rechargeable battery. The head of the lamp, where the battery and audio speaker are located, is lightweight and appears to be floating in air with magnetic fixing. \*Minimum 3 pieces.

DETAILS. FINISH: MATT WHITE

STEM: Ø2.2" X 8.9" H SHADE: Ø6.6"

2W LED 3000K 237 LM 5W AUDIO 50-20000 HZ

RECHARGEABLE LITHIUM BATTERY: 12V DC BATTERY LIFE: 12 HRS FOR LIGHT ONLY -OR- 30 HRS FOR AUDIO ONLY AT MEDIUM VOLUME. CHARGER INCLUDED: 100/240V INPUT