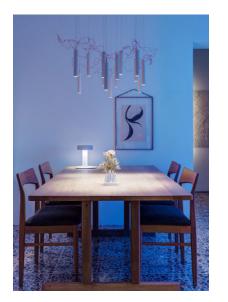

## POPUP

Table lamp with acoustic diffuser creates an exciting experience by combining music and light. Music you listen to on PopUp can come from any device via wireless technology featuring a rechargeable battery. The head of the lamp, where the battery and audio speaker are located, is lightweight and appears to be floating in air with magnetic fixing. \*Minimum 3 pieces.