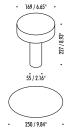

DETAILS. FINISH: MATT WHITE

STEM: Ø2.2" X 8.9" OAH SHADE: Ø6.6"

2W LED 3000K 183 LM 5W AUDIO 50-20000 HZ

MAGNETIC FIXING BASE: RECHARGEABLE LITHIUM BATTERY: 12V DC BATTERY LIFE: 12 HRS FOR LIGHT ONLY -OR- 30 HRS FOR AUDIO ONLY AT MEDIUM VOLUME. CHARGER INCLUDED: 110/240V INPUT 18W

## POPUP

II P L

PLUGLIGHTING.COM INFO@PLUGLIGHTING.COM

5665 MELROSE AVENUE STE 108 LOS ANGELES 90038

The sizes are expressed in millimeters / inches.

DESIGN DAVIDE GROPPI - 2016 TABLE LAMP AND ACOUSTIC DIFFUSER - METHACKYLATE - METAL