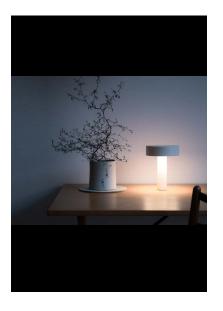

## POPUP

Table lamp with acoustic diffuser creates an exciting experience by combining music and light. Music you listen to on PopUp can come from any device via wireless technology featuring a rechargeable battery. The head of the lamp, where the battery and audio speaker are located, is lightweight and appears to be floating in air with magnetic fixing. \*Minimum 3 pieces.