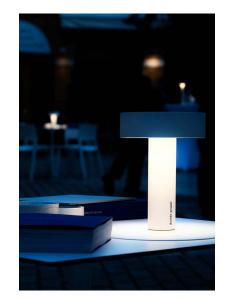

## POPUP

Table lamp with acoustic diffuser creates an exciting experience by combining music and light. Music you listen to on PopUp can come from any device via wireless technology featuring a rechargeable battery. The head of the lamp, where the battery and audio speaker are located, is lightweight and appears to be floating in air with magnetic fixing. \*Minimum 3 pieces.

DETAILS. FINISH: MATT WHITE

STEM: Ø2.2" X 8.9" OAH SHADE: Ø6.6"

2W LED 3000K 183 LM 5W AUDIO 50-20000 HZ

MAGNETIC FIXING BASE: RECHARGEABLE LITHIUM BATTERY: 12V DC BATTERY LIFE: 12 HRS FOR LIGHT ONLY -OR- 30 HRS FOR AUDIO ONLY AT MEDIUM VOLUME. CHARGER INCLUDED: 110/240V INPUT 18W