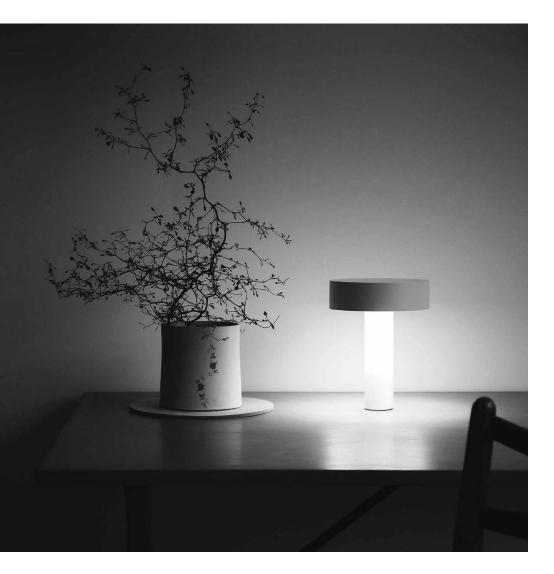

## POPUP

Table lamp with acoustic diffuser creates an exciting experience by combining music and light. Music you listen to on PopUp can come from any device via wireless technology featuring a rechargeable battery. The head of the lamp, where the battery and audio speaker are located, is lightweight and appears to be floating in air with magnetic fixing. \*Minimum 3 pieces.

DETAILS. FINISH: MATT WHITE

STEM: Ø2.2" X 8.9" OAH SHADE: Ø6.6"

2W LED 3000K 183 LM 5W AUDIO 50-20000 HZ

MAGNETIC FIXING BASE: RECHARGEABLE LITHIUM BATTERY: 12V DC BATTERY LIFE: 12 HRS FOR LIGHT ONLY -OR- 30 HRS FOR AUDIO ONLY AT MEDIUM VOLUME. CHARGER INCLUDED: 110/240V INPUT 18W