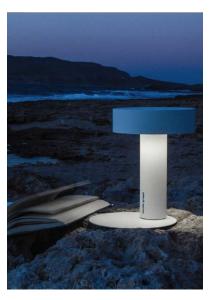

## POPUP

Table lamp with acoustic diffuser creates an exciting experience by combining music and light. Music you listen to on PopUp can come from any device via wireless technology featuring a rechargeable battery. The head of the lamp, where the battery and audio speaker are located, is lightweight and appears to be floating in air with magnetic fixing. \*Minimum 3 pieces.

DETAILS. FINISH: MATT WHITE

STEM: Ø2.2" X 8.9" OAH SHADE: Ø6.6"

2W LED 3000K 183 LM 5W AUDIO 50-20000 HZ

MAGNETIC FIXING BASE: RECHARGEABLE LITHIUM BATTERY: 12V DC BATTERY LIFE: 12 HRS FOR LIGHT ONLY -OR- 30 HRS FOR AUDIO ONLY AT MEDIUM VOLUME. CHARGER INCLUDED: 110/240V INPUT 18W