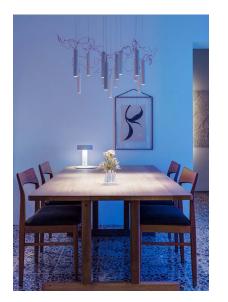

## POPUP

Table lamp with acoustic diffuser creates an exciting experience by combining music and light. Music you listen to on PopUp can come from any device via wireless technology featuring a rechargeable battery. The head of the lamp, where the battery and audio speaker are located, is lightweight and appears to be floating in air with magnetic fixing. \*Minimum 3 pieces.