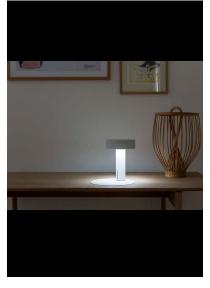

## POPUP

Table lamp with acoustic diffuser creates an exciting experience by combining music and light. Music you listen to on PopUp can come from any device via wireless technology featuring a rechargeable battery. The head of the lamp, where the battery and audio speaker are located, is lightweight and appears to be floating in air with magnetic fixing. \*Minimum 3 pieces.

DETAILS. FINISH: MATT WHITE

STEM: Ø2.2" X 8.9" OAH SHADE: Ø6.6"

2W LED 3000K 183 LM 5W AUDIO 50-20000 HZ

MAGNETIC FIXING BASE: RECHARGEABLE LITHIUM BATTERY: 12V DC BATTERY LIFE: 12 HRS FOR LIGHT ONLY -OR- 30 HRS FOR AUDIO ONLY AT MEDIUM VOLUME. CHARGER INCLUDED: 110/240V INPUT 18W