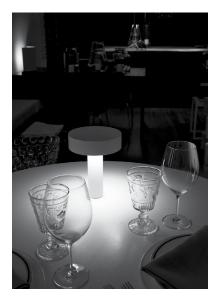

## POPUP

Table lamp with acoustic diffuser creates an exciting experience by combining music and light. Music you listen to on PopUp can come from any device via wireless technology featuring a rechargeable battery. The head of the lamp, where the battery and audio speaker are located, is lightweight and appears to be floating in air with magnetic fixing. \*Minimum 3 pieces.