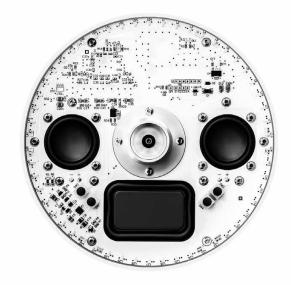

## POPUP

Table lamp with acoustic diffuser creates an exciting experience by combining music and light. Music you listen to on PopUp can come from any device via wireless technology featuring a rechargeable battery. The head of the lamp, where the battery and audio speaker are located, is lightweight and appears to be floating in air with magnetic fixing. \*Minimum 3 pieces.

DETAILS. FINISH: MATT WHITE

STEM: Ø2.2" X 8.9" OAH SHADE: Ø6.6"

2W LED 3000K 183 LM 5W AUDIO 50-20000 HZ

MAGNETIC FIXING BASE: RECHARGEABLE LITHIUM BATTERY: 12V DC BATTERY LIFE: 12 HRS FOR LIGHT ONLY -OR- 30 HRS FOR AUDIO ONLY AT MEDIUM VOLUME. CHARGER INCLUDED: 110/240V INPUT 18W

| 1A2610303.30.00  | MATT WHITE - 3000K - ON/OFF | 2 W LED - 183 Lm - CGL - 80<br>5 W AUDIO - 50-20000 Hz<br>MARIENT FXING BASE<br>RECOMAGEABLE BATTEW T2 V C - NIMH 3700 mAh<br>ERTEW LIFE - WELF BOILS FOR UIGHT ONLY AND THIRTY HOURS FOR AUDIO ONLY AT MEDIUM VOLUME<br>INCLUDES CHARGER INPUT 110 - 240 V - 50/60 Hz |
|------------------|-----------------------------|------------------------------------------------------------------------------------------------------------------------------------------------------------------------------------------------------------------------------------------------------------------------|
| OPTIONAL ACCESSO | RIES                        |                                                                                                                                                                                                                                                                        |
| 1A2620300.00.00  | MATT WHITE                  | RECHARGEABLE BATTERY<br>12 V DC - NIMH 3700 mAh                                                                                                                                                                                                                        |
|                  |                             |                                                                                                                                                                                                                                                                        |
| 1Z1530030        | STANDARD                    | CHARGER<br>INPUT 110-240 V - 50/60 Hz - OUTPUT 10000 mAh - 4,2-14 V DC - 18 W - IP20                                                                                                                                                                                   |