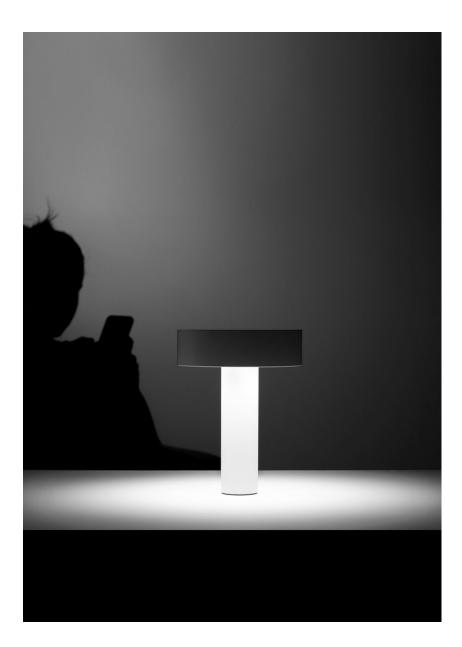

## POPUP

Table lamp with acoustic diffuser creates an exciting experience by combining music and light. Music you listen to on PopUp can come from any device via wireless technology featuring a rechargeable battery. The head of the lamp, where the battery and audio speaker are located, is lightweight and appears to be floating in air with magnetic fixing. \*Minimum 3 pieces.

DETAILS. FINISH: MATT WHITE

STEM: Ø2.2" X 8.9" OAH SHADE: Ø6.6"

2W LED 3000K 183 LM 5W AUDIO 50-20000 HZ

MAGNETIC FIXING BASE: RECHARGEABLE LITHIUM BATTERY: 12V DC BATTERY LIFE: 12 HRS FOR LIGHT ONLY -OR- 30 HRS FOR AUDIO ONLY AT MEDIUM VOLUME. CHARGER INCLUDED: 110/240V INPUT 18W