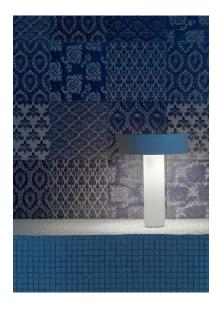

## POPUP

Table lamp with acoustic diffuser creates an exciting experience by combining music and light. Music you listen to on PopUp can come from any device via wireless technology featuring a rechargeable battery. The head of the lamp, where the battery and audio speaker are located, is lightweight and appears to be floating in air with magnetic fixing. \*Minimum 3 pieces.