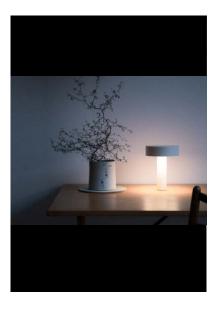

## POPUP

Table lamp with acoustic diffuser creates an exciting experience by combining music and light. Music you listen to on PopUp can come from any device via wireless technology featuring a rechargeable battery. The head of the lamp, where the battery and audio speaker are located, is lightweight and appears to be floating in air with magnetic fixing. \*Minimum 3 pieces.