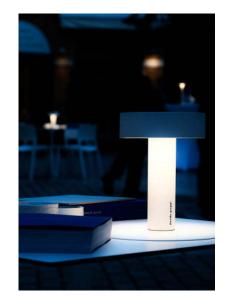

## POPUP

Table lamp with acoustic diffuser creates an exciting experience by combining music and light. Music you listen to on PopUp can come from any device via wireless technology featuring a rechargeable battery. The head of the lamp, where the battery and audio speaker are located, is lightweight and appears to be floating in air with magnetic fixing. \*Minimum 3 pieces.

DETAILS. FINISH: MATT WHITE

STEM: Ø2.2" X 8.9" OAH SHADE: Ø6.6"

2W LED 3000K 183 LM 5W AUDIO 50-20000 HZ

MAGNETIC FIXING BASE: RECHARGEABLE LITHIUM BATTERY: 12V DC BATTERY LIFE: 12 HRS FOR LIGHT ONLY -OR- 30 HRS FOR AUDIO ONLY AT MEDIUM VOLUME. CHARGER INCLUDED: 110/240V INPUT 18W