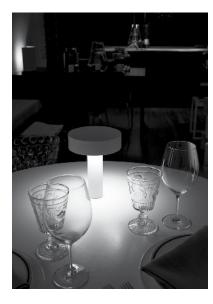

## POPUP

Table lamp with acoustic diffuser creates an exciting experience by combining music and light. Music you listen to on PopUp can come from any device via wireless technology featuring a rechargeable battery. The head of the lamp, where the battery and audio speaker are located, is lightweight and appears to be floating in air with magnetic fixing. \*Minimum 3 pieces.