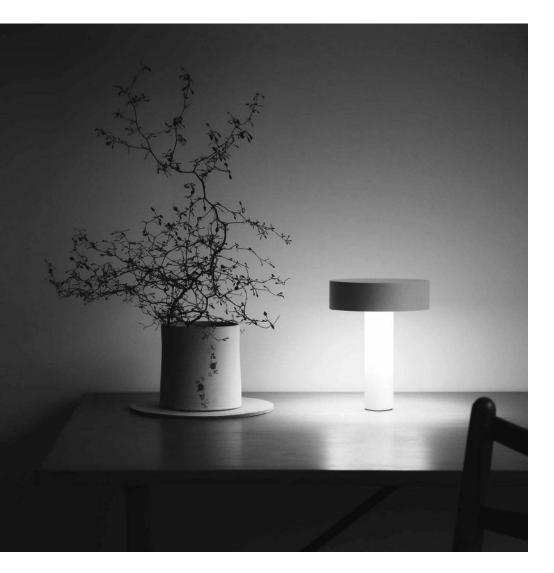

## POPUP

Table lamp with acoustic diffuser creates an exciting experience by combining music and light. Music you listen to on PopUp can come from any device via wireless technology featuring a rechargeable battery. The head of the lamp, where the battery and audio speaker are located, is lightweight and appears to be floating in air with magnetic fixing. \*Minimum 3 pieces.