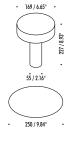

DETAILS. FINISH: MATT WHITE

STEM: Ø2.2" X 8.9" OAH SHADE: Ø6.6"

2W LED 3000K 183 LM 5W AUDIO 50-20000 HZ

MAGNETIC FIXING BASE: RECHARGEABLE LITHIUM BATTERY: 12V DC BATTERY LIFE: 12 HRS FOR LIGHT ONLY -OR- 30 HRS FOR AUDIO ONLY AT MEDIUM VOLUME. CHARGER INCLUDED: 110/240V INPUT 18W