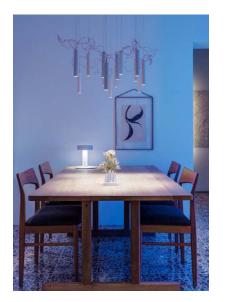

## POPUP

Table lamp with acoustic diffuser creates an exciting experience by combining music and light. Music you listen to on PopUp can come from any device via wireless technology featuring a rechargeable battery. The head of the lamp, where the battery and audio speaker are located, is lightweight and appears to be floating in air with magnetic fixing. \*Minimum 3 pieces.