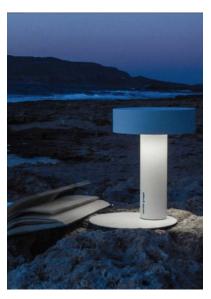

## POPUP

Table lamp with acoustic diffuser creates an exciting experience by combining music and light. Music you listen to on PopUp can come from any device via wireless technology featuring a rechargeable battery. The head of the lamp, where the battery and audio speaker are located, is lightweight and appears to be floating in air with magnetic fixing. \*Minimum 3 pieces.

DETAILS. FINISH: MATT WHITE

STEM: Ø2.2" X 8.9" OAH SHADE: Ø6.6"

2W LED 3000K 183 LM 5W AUDIO 50-20000 HZ

MAGNETIC FIXING BASE: RECHARGEABLE LITHIUM BATTERY: 12V DC BATTERY LIFE: 12 HRS FOR LIGHT ONLY -OR- 30 HRS FOR AUDIO ONLY AT MEDIUM VOLUME. CHARGER INCLUDED: 110/240V INPUT 18W