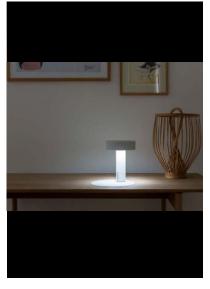

## POPUP

Table lamp with acoustic diffuser creates an exciting experience by combining music and light. Music you listen to on PopUp can come from any device via wireless technology featuring a rechargeable battery. The head of the lamp, where the battery and audio speaker are located, is lightweight and appears to be floating in air with magnetic fixing. \*Minimum 3 pieces.