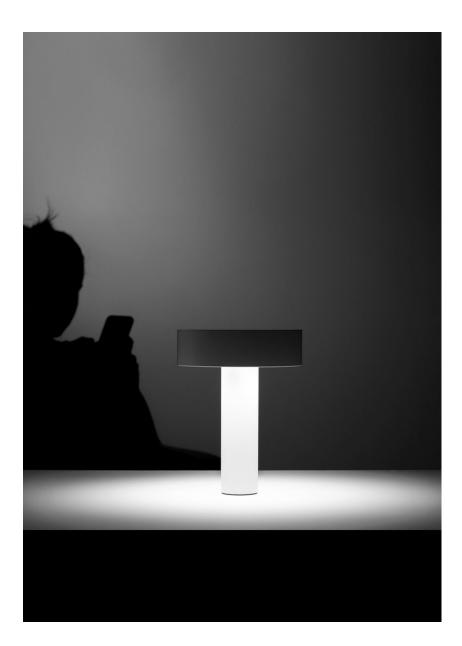

## POPUP

Table lamp with acoustic diffuser creates an exciting experience by combining music and light. Music you listen to on PopUp can come from any device via wireless technology featuring a rechargeable battery. The head of the lamp, where the battery and audio speaker are located, is lightweight and appears to be floating in air with magnetic fixing. \*Minimum 3 pieces.

DETAILS. FINISH: MATT WHITE

STEM: Ø2.2" X 8.9" OAH SHADE: Ø6.6"

2W LED 3000K 183 LM 5W AUDIO 50-20000 HZ

MAGNETIC FIXING BASE: RECHARGEABLE LITHIUM BATTERY: 12V DC BATTERY LIFE: 12 HRS FOR LIGHT ONLY -OR- 30 HRS FOR AUDIO ONLY AT MEDIUM VOLUME. CHARGER INCLUDED: 110/240V INPUT 18W