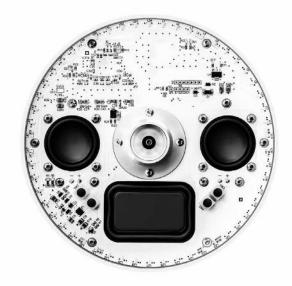

## POPUP

Table lamp with acoustic diffuser creates an exciting experience by combining music and light. Music you listen to on PopUp can come from any device via wireless technology featuring a rechargeable battery. The head of the lamp, where the battery and audio speaker are located, is lightweight and appears to be floating in air with magnetic fixing. \*Minimum 3 pieces.

DETAILS. FINISH: MATT WHITE

STEM: Ø2.2" X 8.9" OAH SHADE: Ø6.6"

2W LED 3000K 183 LM 5W AUDIO 50-20000 HZ

MAGNETIC FIXING BASE: RECHARGEABLE LITHIUM BATTERY: 12V DC BATTERY LIFE: 12 HRS FOR LIGHT ONLY -OR- 30 HRS FOR AUDIO ONLY AT MEDIUM VOLUME. CHARGER INCLUDED: 110/240V INPUT 18W