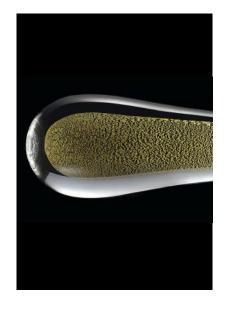

## LUST

Concrete and gold: a compound and a metal that are so different but, expertly combined, become a unique example of elegance and sophistication. A tapered crystal enclosed by gold flakes. The traditional method of glass blowing is the balotòn style for the smallest model and the rigà-menà style for the bigger model.