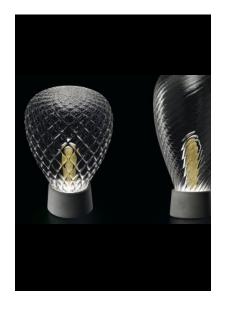

## LUST

Concrete and gold: a compound and a metal that are so different but, expertly combined, become a unique example of elegance and sophistication. A tapered crystal enclosed by gold flakes. The traditional method of glass blowing is the balotòn style for the smallest model and the rigà-menà style for the bigger model.

Design by: Marcel Wonders, 2015

DETAILS.

GLASS FINISH: CC - CRYSTAL METAL FINISH: CM - CONCRETE

7276:

Ø12" X 17" H 1 X 11W LED 120V DIMMABLE, 13 LBS

7277:

Ø10" X 19 1/2" H 1 X 11W LED 120V DIMMABLE, 13 LBS