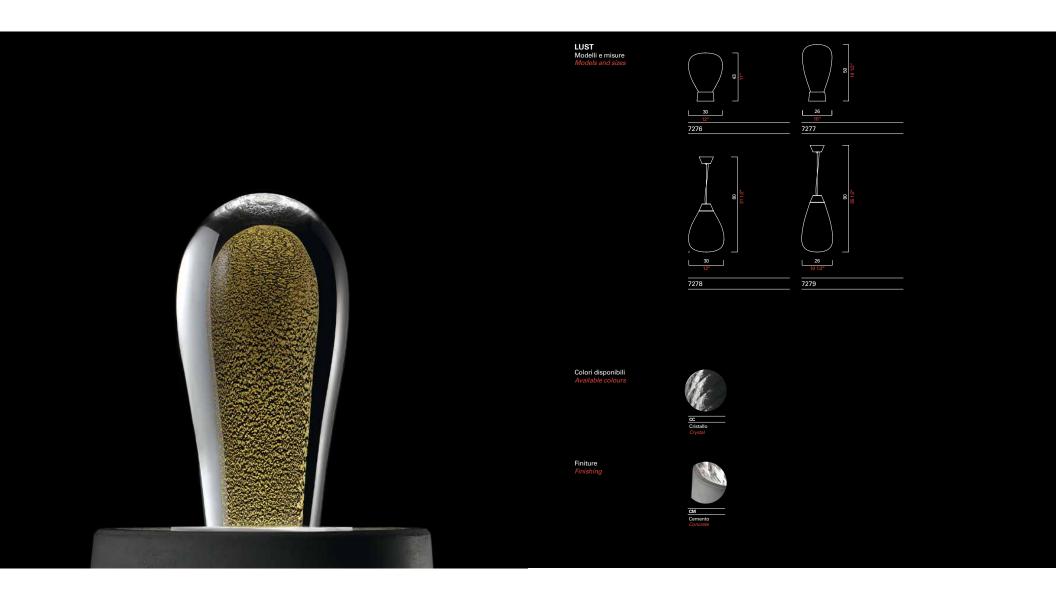

## LUST

Concrete and gold: a compound and a metal that are so different but, expertly combined, become a unique example of elegance and sophistication. A tapered crystal enclosed by gold flakes. The traditional method of glass blowing is the balotòn style for the smallest model and the rigà-menà style for the bigger model.

Design by: Marcel Wonders, 2015

DETAILS.

GLASS FINISH: CC - CRYSTAL METAL FINISH: CM - CONCRETE

7276:

Ø12" X 17" H 1 X 11W LED 120V DIMMABLE, 13 LBS

7277:

Ø10" X 19 1/2" H 1 X 11W LED 120V DIMMABLE, 13 LBS