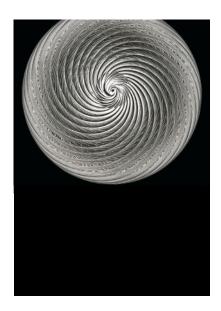

## LUST

Concrete and gold: a compound and a metal that are so different but, expertly combined, become a unique example of elegance and sophistication. A tapered crystal enclosed by gold flakes. The traditional method of glass blowing is the balotòn style for the smallest model and the rigà-menà style for the bigger model.