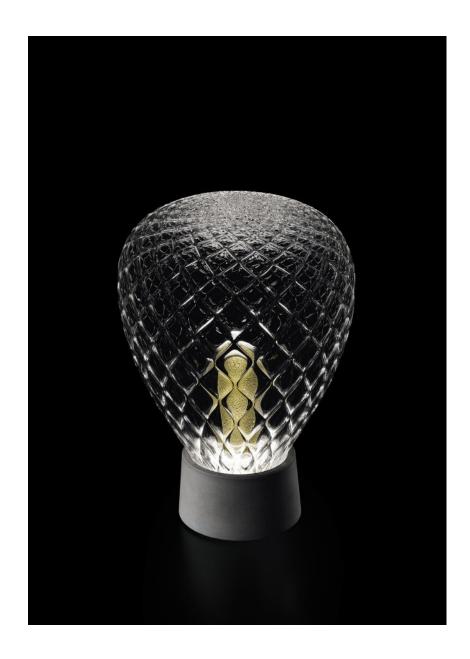

## LUST

Concrete and gold: a compound and a metal that are so different but, expertly combined, become a unique example of elegance and sophistication. A tapered crystal enclosed by gold flakes. The traditional method of glass blowing is the balotòn style for the smallest model and the rigà-menà style for the bigger model.

Design by: Marcel Wonders, 2015

DETAILS.

GLASS FINISH: CC - CRYSTAL METAL FINISH: CM - CONCRETE

7276:

Ø12" X 17" H 1 X 11W LED 120V DIMMABLE, 13 LBS

7277:

Ø10" X 19 1/2" H 1 X 11W LED 120V DIMMABLE, 13 LBS