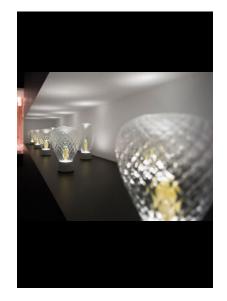

## LUST

Concrete and gold: a compound and a metal that are so different but, expertly combined, become a unique example of elegance and sophistication. A tapered crystal enclosed by gold flakes. The traditional method of glass blowing is the balotòn style for the smallest model and the rigà-menà style for the bigger model.

Design by: Marcel Wonders, 2015

DETAILS.

GLASS FINISH: CC - CRYSTAL METAL FINISH: CM - CONCRETE

7276:

Ø12" X 17" H 1 X 11W LED 120V DIMMABLE, 13 LBS

7277:

Ø10" X 19 1/2" H 1 X 11W LED 120V DIMMABLE, 13 LBS