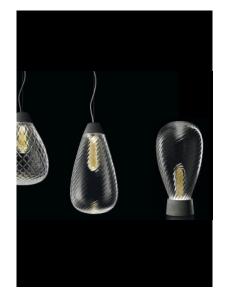

## LUST

Concrete and gold: a compound and a metal that are so different but, expertly combined, become a unique example of elegance and sophistication. A tapered crystal enclosed by gold flakes. The traditional method of glass blowing is the balotòn style for the smallest model and the rigà-menà style for the bigger model.

Design by: Marcel Wonders, 2015

DETAILS.

GLASS FINISH: CC - CRYSTAL METAL FINISH: CM - CONCRETE

7276:

Ø12" X 17" H 1 X 11W LED 120V DIMMABLE, 13 LBS

7277:

Ø10" X 19 1/2" H 1 X 11W LED 120V DIMMABLE, 13 LBS