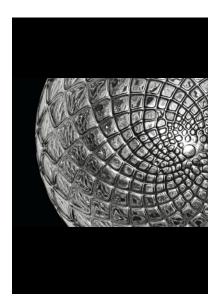

## LUST

Concrete and gold: a compound and a metal that are so different but, expertly combined, become a unique example of elegance and sophistication. A tapered crystal enclosed by gold flakes. The traditional method of glass blowing is the balotòn style for the smallest model and the rigà-menà style for the bigger model.