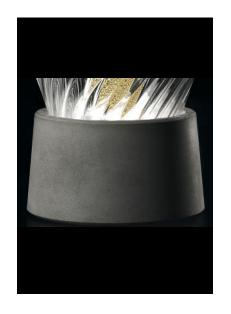

## LUST

Concrete and gold: a compound and a metal that are so different but, expertly combined, become a unique example of elegance and sophistication. A tapered crystal enclosed by gold flakes. The traditional method of glass blowing is the balotòn style for the smallest model and the rigà-menà style for the bigger model.

Design by: Marcel Wonders, 2015

DETAILS.

GLASS FINISH: CC - CRYSTAL METAL FINISH: CM - CONCRETE

7276:

Ø12" X 17" H 1 X 11W LED 120V DIMMABLE, 13 LBS

7277:

Ø10" X 19 1/2" H 1 X 11W LED 120V DIMMABLE, 13 LBS