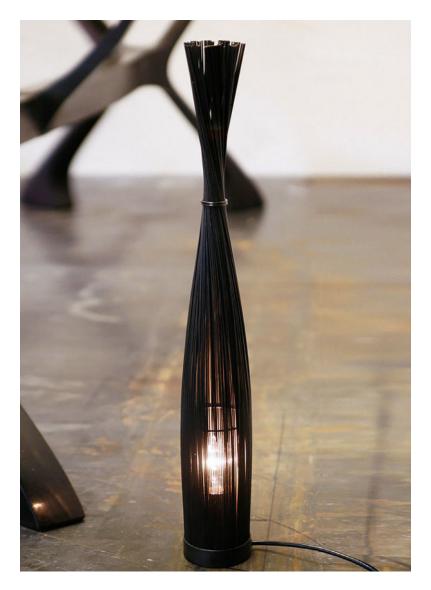

## ESPIGA

Inspired by a fabric tassel, this sculpture of metal rods is bound at the bottom and gathered by an adjustable ring. Lamp at the bottom and top depending on the size. Can be made as custom.

DETAILS. FINISHES AVAILABLE IN: DC – DARK BROWN-COATED SS – MATT STAINLESS STEEL

TABLE LAMP: 35.4" H 1 X 40W INCANDESCENT, 120V

SMALL TABLE LAMP: 24.8" H 1 X 40W INCANDESCENT, 120V

II P L

PLUGLIGHTING.COM INFO@PLUGLIGHTING.COM 5665 MELROSE AVENUE STE 108 LOS ANGELES 90038

 P.
 3 2 3
 4 6 7
 5 6 3 5