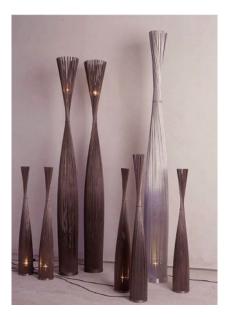

## ESPIGA

Inspired by a fabric tassel, this sculpture of metal rods is bound at the bottom and gathered by an adjustable ring. Lamp at the bottom and top depending on the size. Can be made as custom.

DETAILS. FINISHES AVAILABLE IN: DC – DARK BROWN-COATED SS – MATT STAINLESS STEEL

TABLE LAMP: 35.4" H 1 X 40W INCANDESCENT, 120V

SMALL TABLE LAMP: 24.8" H 1 X 40W INCANDESCENT, 120V

II P L

PLUGLIGHTING.COM INFO@PLUGLIGHTING.COM 5665 MELROSE AVENUE STE 108 LOS ANGELES 90038

 P.
 3 2 3
 4 6 7
 5 6 3 5