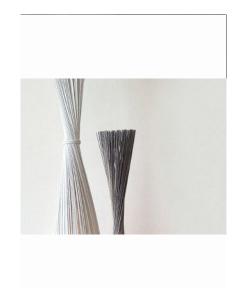

## ESPIGA

Inspired by a fabric tassel, this sculpture of metal rods is bound at the bottom and gathered by an adjustable ring. Lamp at the bottom and top depending on the size. Can be made as custom.

DETAILS. FINISHES AVAILABLE IN: DC – DARK BROWN-COATED SS – MATT STAINLESS STEEL