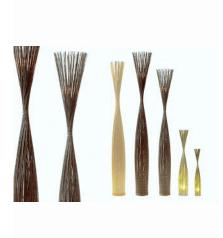

## ESPIGA

Inspired by a fabric tassel, this sculpture of metal rods is bound at the bottom and gathered by an adjustable ring. Lamp at the bottom and top depending on the size. Can be made as custom.

DETAILS. FINISHES AVAILABLE IN: DC – DARK BROWN-COATED SS – MATT STAINLESS STEEL