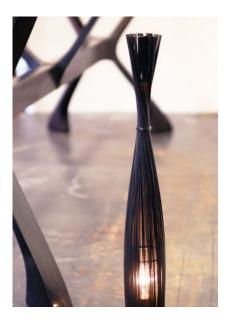

## ESPIGA

Inspired by a fabric tassel, this sculpture of metal rods is bound at the bottom and gathered by an adjustable ring. Lamp at the bottom and top depending on the size. Can be made as custom.

DETAILS. FINISHES AVAILABLE IN: DC – DARK BROWN-COATED SS – MATT STAINLESS STEEL

TABLE LAMP: 35.4" H 1 X 40W INCANDESCENT, 120V

SMALL TABLE LAMP: 24.8" H 1 X 40W INCANDESCENT, 120V

II P L

PLUGLIGHTING.COM INFO@PLUGLIGHTING.COM 5665 MELROSE AVENUE STE 108 LOS ANGELES 90038

 P.
 3 2 3
 4 6 7
 5 6 3 5