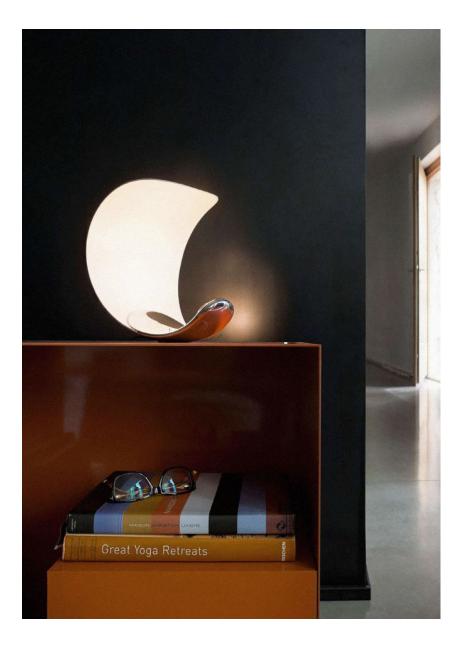

## CURL

Expressing complex design, Curl is a device with well-balanced proportions and a natural sculptural presence. The form of the base allows the fixture to assume different positions. Switch is located at the center of the base with a dimmer function (10 to 100%) and beam angle of 110°.

Design by: Sebastian Bergne, 2012

DETAILS. BODY MATERIAL: DIE-CAST ALUMINUM REFLECTOR FINISH: OPAQUE TECHNOPOLYMER INJECTION MOLDED FINISH: WHITE WITH MIRROR STRUCTURE

SIZE: 8.3" W X 9" D X 10" H

8W LED 3000K 241 LM 90 CRI, DIMMABLE 120V