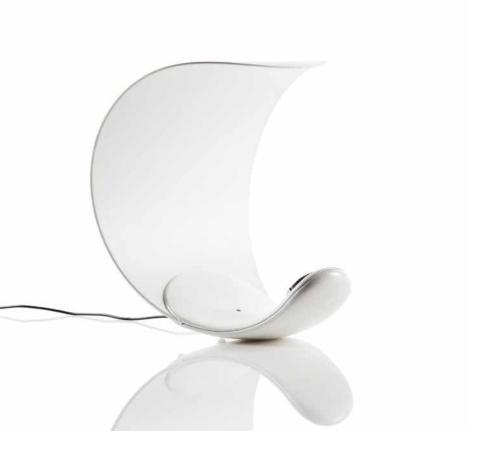

## CURL

Expressing complex design, Curl is a device with well-balanced proportions and a natural sculptural presence. The form of the base allows the fixture to assume different positions. Switch is located at the center of the base with a dimmer function (10 to 100%) and beam angle of 110°.

Design by: Sebastian Bergne, 2012

DETAILS. BODY MATERIAL: DIE-CAST ALUMINUM REFLECTOR FINISH: OPAQUE TECHNOPOLYMER INJECTION MOLDED FINISH: WHITE WITH MIRROR STRUCTURE

SIZE: 8.3" W X 9" D X 10" H

8W LED 3000K 241 LM 90 CRI, DIMMABLE 120V