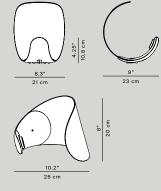

Design by: Sebastian Bergne, 2012

DETAILS. BODY MATERIAL: DIE-CAST ALUMINUM REFLECTOR FINISH: OPAQUE TECHNOPOLYMER INJECTION MOLDED FINISH: WHITE WITH MIRROR STRUCTURE

SIZE: 8.3" W X 9" D X 10" H

8W LED 3000K 241 LM 90 CRI, DIMMABLE 120V