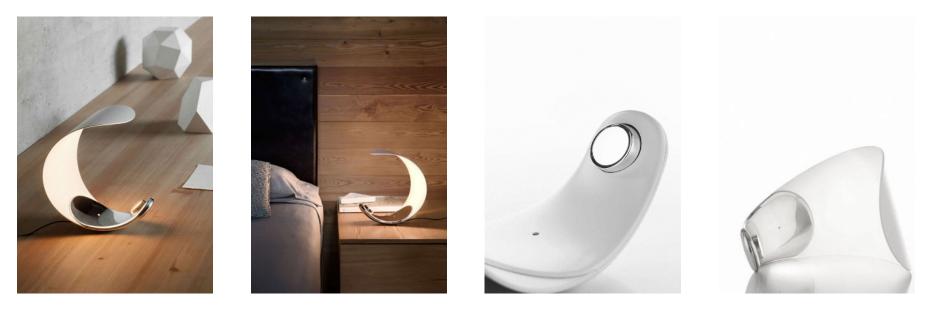

## CURL

Expressing complex design, Curl is a device with well-balanced proportions and a natural sculptural presence. The form of the base allows the fixture to assume different positions. Switch is located at the center of the base with a dimmer function (10 to 100%) and beam angle of 110°.

Design by: Sebastian Bergne, 2012

DETAILS. BODY MATERIAL: DIE-CAST ALUMINUM REFLECTOR FINISH: OPAQUE TECHNOPOLYMER INJECTION MOLDED FINISH: WHITE WITH MIRROR STRUCTURE

SIZE: 8.3" W X 9" D X 10" H

8W LED 3000K 241 LM 90 CRI, DIMMABLE 120V