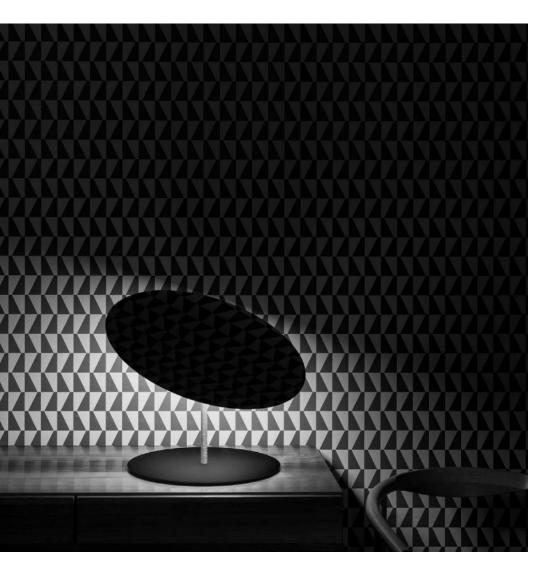

## CALVINO

Table lamp with adjustable mirror shade to illuminate and at the same time to take in the space around in.

DETAILS. STEM FINISH: BRASS REFLECTOR FINISH: MIRROR INOX CABLE/BASE FINISH: BLACK

SIZE: Ø19.7" X 20.5" H BASE: Ø14.7"

## CALVINO

| 19480003    | STANDARD - 3000K | 24 V DC - 18 W LED - 1372 Lm - CRI>80<br>BRASS STRH - MIRKOR - BLACK CABLE - BLACK BASE<br>ANUSTRABLE - DUMARF<br>INCLUBES LED DRIVER INPUT 100-240 V - SQ/40 Hz |
|-------------|------------------|------------------------------------------------------------------------------------------------------------------------------------------------------------------|
| 19480003-27 | STANDARD - 2700K |                                                                                                                                                                  |
|             |                  |                                                                                                                                                                  |
|             |                  |                                                                                                                                                                  |