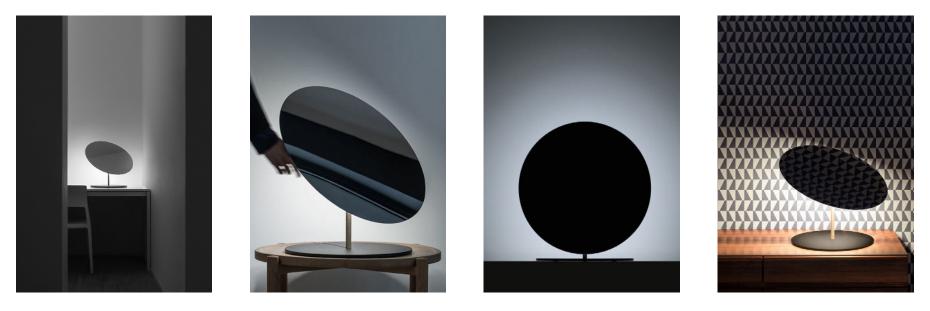

## CALVINO

Table lamp with adjustable mirror shade to illuminate and at the same time to take in the space around in.

DETAILS. STEM FINISH: BRASS REFLECTOR FINISH: MIRROR INOX CABLE/BASE FINISH: BLACK

SIZE: Ø19.7" X 20.5" H BASE: Ø14.7"

## CALVINO

| 19480003    | STANDARD - 3000K | 24 V DC - 18 W LED - 1372 Lm - CRI>80<br>BRASS STRH - MIRKOR - BLACK CABLE - BLACK BASE<br>ANUSTRABLE - DUMARF<br>INCLUBES LED DRIVER INPUT 100-240 V - SQ/40 Hz |
|-------------|------------------|------------------------------------------------------------------------------------------------------------------------------------------------------------------|
| 19480003-27 | STANDARD - 2700K |                                                                                                                                                                  |
|             |                  |                                                                                                                                                                  |
|             |                  |                                                                                                                                                                  |