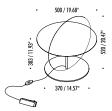

## CALVINO

Table lamp with adjustable mirror shade to illuminate and at the same time to take in the space around in.

DETAILS. STEM FINISH: BRASS REFLECTOR FINISH: MIRROR INOX CABLE/BASE FINISH: BLACK

SIZE: Ø19.7" X 20.5" H BASE: Ø14.7"