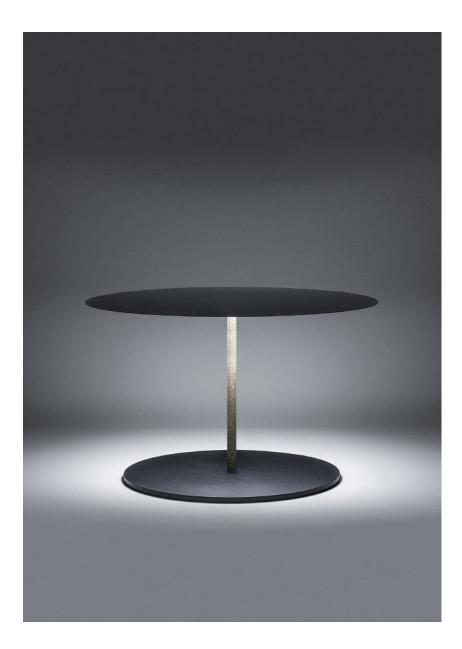

## CALVINO

Table lamp with adjustable mirror shade to illuminate and at the same time to take in the space around in.

DETAILS. STEM FINISH: BRASS REFLECTOR FINISH: MIRROR INOX CABLE/BASE FINISH: BLACK

SIZE: Ø19.7" X 20.5" H BASE: Ø14.7"

## CALVINO

| 19480003    | STANDARD - 3000K | 24 V DC - 18 W LED - 1372 Lm - CRI>80<br>BRASS STRH - MIRKOR - BLACK CABLE - BLACK BASE<br>ANUSTRABLE - DUMARF<br>INCLUBES LED DRIVER INPUT 100-240 V - SQ/40 Hz |
|-------------|------------------|------------------------------------------------------------------------------------------------------------------------------------------------------------------|
| 19480003-27 | STANDARD - 2700K |                                                                                                                                                                  |
|             |                  |                                                                                                                                                                  |
|             |                  |                                                                                                                                                                  |