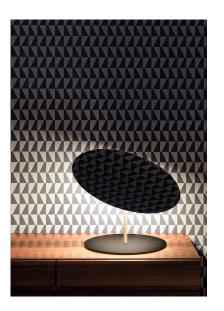

## CALVINO

Table lamp with adjustable mirror shade to illuminate and at the same time to take in the space around in.

DETAILS.
STEM FINISH: BRASS
REFLECTOR FINISH: MIRROR PLATE WITH BLUE BACKSIDE
CABLE/BASE FINISH: BLACK

SIZE: Ø19.7" X 20.5" H BASE: Ø14.6"

24V DC - 18W LED 3000K 1372 LM \*AVAILABLE IN 2700K.

INCLUDES LED DRIVER INPUT 110-240V DIMMABLE

## CALVINO

The sizes are expressed in millimeters / inches.

DESIGN DAVIDE GROPPI - 2018
TABLE LAMP - METHACRYLATE - METAL - BRASS - MIRROR

VIEW

| 14  | 2710003.27.06 | STANDARD - 2700K | 24 Y DC - 18 W LED 2700K - 1275 Im - CRI > 90 / 3000K - 1372 Im - CRI > 90 MIRROR PRATE WITH BULE BACK SIDE - BRASS STEM - BLACK BASE - BLACK CABLE - ADJUSTABLE INCLUDES INDIPENDENT DRIVER INPUT 110 - 240 V - 50/60 Hz - DIMMER |
|-----|---------------|------------------|------------------------------------------------------------------------------------------------------------------------------------------------------------------------------------------------------------------------------------|
| 1A2 | 2710003.30.06 | STANDARD - 3000K |                                                                                                                                                                                                                                    |
|     |               |                  |                                                                                                                                                                                                                                    |
|     |               |                  |                                                                                                                                                                                                                                    |