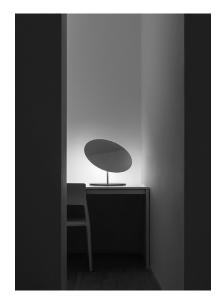

## CALVINO

Table lamp with adjustable mirror shade to illuminate and at the same time to take in the space around in.

DETAILS.
STEM FINISH: BRASS
REFLECTOR FINISH: MIRROR PLATE WITH BLUE BACKSIDE
CABLE/BASE FINISH: BLACK