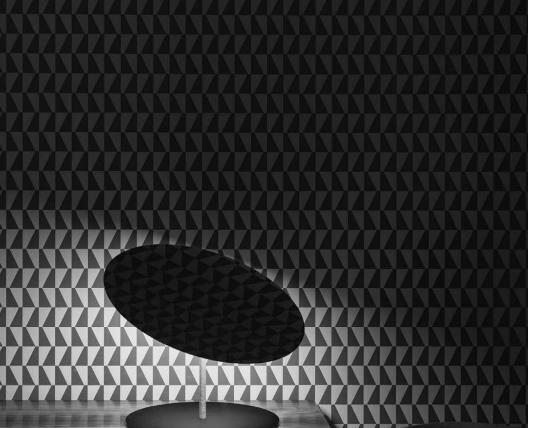

## CALVINO

Table lamp with adjustable mirror shade to illuminate and at the same time to take in the space around in.

DETAILS.
STEM FINISH: BRASS
REFLECTOR FINISH: MIRROR PLATE WITH BLUE BACKSIDE
CABLE/BASE FINISH: BLACK

SIZE: Ø19.7" X 20.5" H BASE: Ø14.6"

24V DC - 18W LED 3000K 1372 LM \*AVAILABLE IN 2700K.

INCLUDES LED DRIVER INPUT 110-240V DIMMABLE

## CALVINO

The sizes are expressed in millimeters / inches.

DESIGN DAVIDE GROPPI - 2018
TABLE LAMP - METHACRYLATE - METAL - BRASS - MIRROR

VIEW

| 14  | 2710003.27.06 | STANDARD - 2700K | 24 Y DC - 18 W LED 2700K - 1275 Im - CRI > 90 / 3000K - 1372 Im - CRI > 90 MIRROR PRATE WITH BULE BACK SIDE - BRASS STEM - BLACK BASE - BLACK CABLE - ADJUSTABLE INCLUDES INDIPENDENT DRIVER INPUT 110 - 240 V - 50/60 Hz - DIMMER |
|-----|---------------|------------------|------------------------------------------------------------------------------------------------------------------------------------------------------------------------------------------------------------------------------------|
| 1A2 | 2710003.30.06 | STANDARD - 3000K |                                                                                                                                                                                                                                    |
|     |               |                  |                                                                                                                                                                                                                                    |
|     |               |                  |                                                                                                                                                                                                                                    |