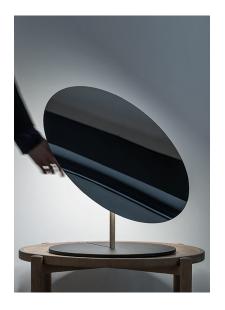

## CALVINO

Table lamp with adjustable mirror shade to illuminate and at the same time to take in the space around in.

DETAILS.
STEM FINISH: BRASS
REFLECTOR FINISH: MIRROR PLATE WITH BLUE BACKSIDE
CABLE/BASE FINISH: BLACK