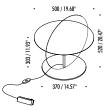

SIZE: Ø19.7" X 20.5" H BASE: Ø14.6"

24V DC - 18W LED 3000K 1372 LM \*AVAILABLE IN 2700K.

INCLUDES LED DRIVER INPUT 110-240V DIMMABLE

## CALVINO

The sizes are expressed in millimeters / inches.

DESIGN DAVIDE GROPPI - 2018
TABLE LAMP - METHACRYLATE - METAL - BRASS - MIRROR

VIEW

| 14  | 2710003.27.06 | STANDARD - 2700K | 24 Y DC - 18 W LED 2700K - 1275 Im - CRI > 90 / 3000K - 1372 Im - CRI > 90 MIRROR PRATE WITH BULE BACK SIDE - BRASS STEM - BLACK BASE - BLACK CABLE - ADJUSTABLE INCLUDES INDIPENDENT DRIVER INPUT 110 - 240 V - 50/60 Hz - DIMMER |
|-----|---------------|------------------|------------------------------------------------------------------------------------------------------------------------------------------------------------------------------------------------------------------------------------|
| 1A2 | 2710003.30.06 | STANDARD - 3000K |                                                                                                                                                                                                                                    |
|     |               |                  |                                                                                                                                                                                                                                    |
|     |               |                  |                                                                                                                                                                                                                                    |