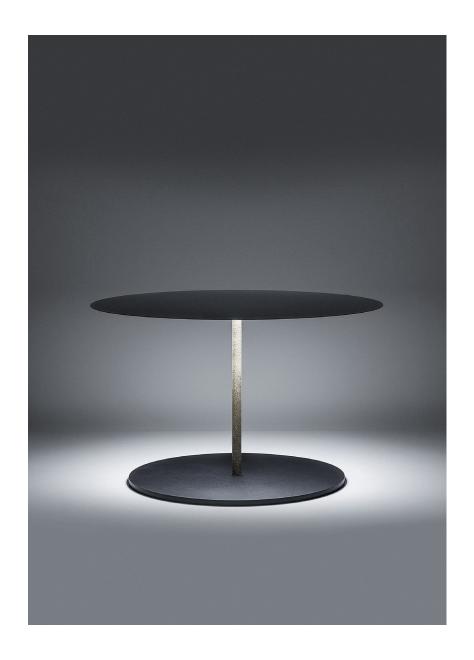

## CALVINO

Table lamp with adjustable mirror shade to illuminate and at the same time to take in the space around in.

DETAILS.
STEM FINISH: BRASS
REFLECTOR FINISH: MIRROR PLATE WITH BLUE BACKSIDE
CABLE/BASE FINISH: BLACK

SIZE: Ø19.7" X 20.5" H BASE: Ø14.6"

24V DC - 18W LED 3000K 1372 LM \*AVAILABLE IN 2700K.

INCLUDES LED DRIVER INPUT 110-240V DIMMABLE