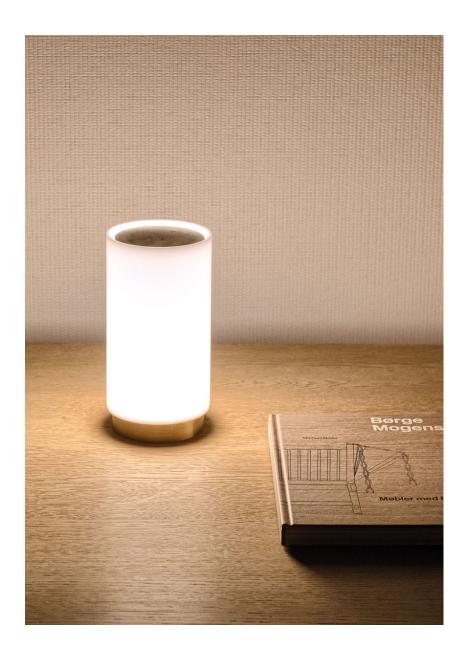

## BUGIA

Wireless LED table lamp featuring diffused light and a metal base.

DETAILS.

FINISH: MATT GOLD BASE/MATT WHITE DIFFUSER

SIZE: Ø4.3" X 8.8" H BASE: Ø4"

2W LED 3000K 120 LM

RECHARGEABLE LITHIUM BATTERY: 3.7V DC - USB-C
BATTERY LIFE: 9 HRS
USB CABLE INCLUDED
\*CHARGER/POWER SUPPLY NOT INCLUDED - 110/240V INPUT 10W

## BUGIA

PLUGLIGHTING.COM INFO@PLUGLIGHTING.COM

5665 MELROSE AVENUE STE 108 LOS ANGELES 90038

P. 323 467 5635 F. 323 467 5634

The sizes are expressed in millimeters / inches.

DESIGN DAVIDE GROPPI - 2018
TABLE LAMP - METHACRYLATE - METAL