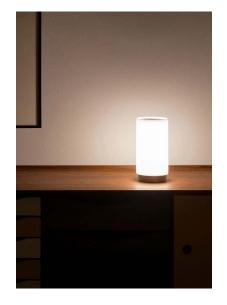

## BUGIA

Wireless LED table lamp featuring diffused light and a metal base.

DETAILS.

FINISH: MATT GOLD BASE/MATT WHITE DIFFUSER

SIZE: Ø4.3" X 8.8" H BASE: Ø4"

2W LED 3000K 120 LM

RECHARGEABLE LITHIUM BATTERY: 3.7V DC - USB-C
BATTERY LIFE: 9 HRS
USB CABLE INCLUDED
\*CHARGER/POWER SUPPLY NOT INCLUDED - 110/240V INPUT 10W

## BUGIA

PLUGLIGHTING.COM INFO@PLUGLIGHTING.COM

5665 MELROSE AVENUE STE 108 LOS ANGELES 90038

P. 323 467 5635 F. 323 467 5634

The sizes are expressed in millimeters / inches.

DESIGN DAVIDE GROPPI - 2018
TABLE LAMP - METHACRYLATE - METAL