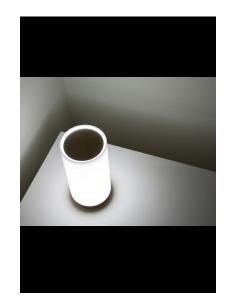

## BUGIA

Wireless LED table lamp featuring diffused light and a metal base.

DETAILS.

FINISH: MATT GOLD BASE/MATT WHITE DIFFUSER

SIZE: Ø4.3" X 8.8" H BASE: Ø4"

2W LED 3000K 120 LM

RECHARGEABLE LITHIUM BATTERY: 3.7V DC - USB-C
BATTERY LIFE: 9 HRS
USB CABLE INCLUDED
\*CHARGER/POWER SUPPLY NOT INCLUDED - 110/240V INPUT 10W