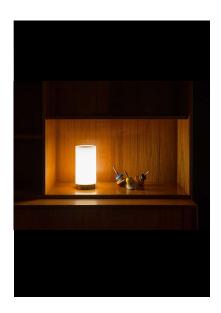

## BUGIA

Wireless LED table lamp featuring diffused light and a metal base.

DETAILS.

FINISH: MATT GOLD BASE/MATT WHITE DIFFUSER

SIZE: Ø4.3" X 8.8" H BASE: Ø4"

2W LED 3000K 120 LM

RECHARGEABLE LITHIUM BATTERY: 3.7V DC - USB-C
BATTERY LIFE: 9 HRS
USB CABLE INCLUDED
\*CHARGER/POWER SUPPLY NOT INCLUDED - 110/240V INPUT 10W

## BUGIA

PLUGLIGHTING.COM INFO@PLUGLIGHTING.COM

5665 MELROSE AVENUE STE 108 LOS ANGELES 90038

P. 323 467 5635 F. 323 467 5634

The sizes are expressed in millimeters / inches.

DESIGN DAVIDE GROPPI - 2018
TABLE LAMP - METHACRYLATE - METAL