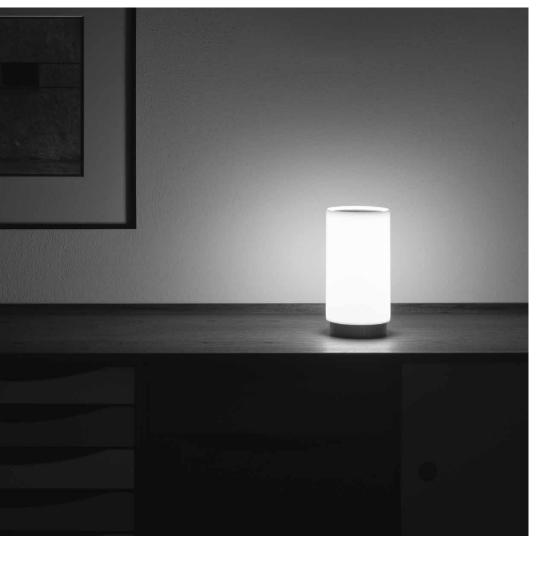

## BUGIA

Wireless LED table lamp featuring diffused light and a metal base.

DETAILS.

FINISH: MATT GOLD BASE/MATT WHITE DIFFUSER

SIZE: Ø4.3" X 8.8" H BASE: Ø4"

2W LED 3000K 120 LM

RECHARGEABLE LITHIUM BATTERY: 3.7V DC - USB-C
BATTERY LIFE: 9 HRS
USB CABLE INCLUDED
\*CHARGER/POWER SUPPLY NOT INCLUDED - 110/240V INPUT 10W

## BUGIA

PLUGLIGHTING.COM INFO@PLUGLIGHTING.COM

5665 MELROSE AVENUE STE 108 LOS ANGELES 90038

P. 323 467 5635 F. 323 467 5634

The sizes are expressed in millimeters / inches.

DESIGN DAVIDE GROPPI - 2018
TABLE LAMP - METHACRYLATE - METAL