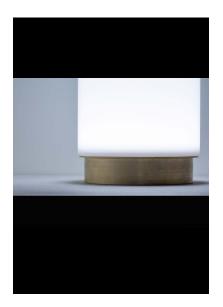

## BUGIA

Wireless LED table lamp featuring diffused light and a metal base.

DETAILS.

FINISH: MATT GOLD BASE/MATT WHITE DIFFUSER

SIZE: Ø4.3" X 8.8" H BASE: Ø4"

2W LED 3000K 120 LM

RECHARGEABLE LITHIUM BATTERY: 3.7V DC - USB-C
BATTERY LIFE: 9 HRS
USB CABLE INCLUDED
\*CHARGER/POWER SUPPLY NOT INCLUDED - 110/240V INPUT 10W

•110 / 4.33"•

| 1A2351803.30.00 | MATT GOLD - 3000K - ON/OFF | 2 W LED - 120 im - CR1>90 MATT WHITE DIFFUSER - GOLD PINISH BASSE RECHARGERABE BATTER 3/7 VD C - LI-Pay 4800 mah - USB-C - BATTERY LIFE NINE HOURS USB CABLE INCLUDED - CHARGER / POWER SUPPLY NOT INCLUDED |
|-----------------|----------------------------|-------------------------------------------------------------------------------------------------------------------------------------------------------------------------------------------------------------|
|                 |                            |                                                                                                                                                                                                             |
|                 |                            |                                                                                                                                                                                                             |
|                 |                            |                                                                                                                                                                                                             |