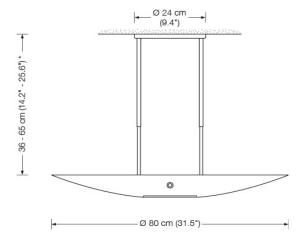

BD - SOLID BRASS, DARK-BRONZED, LACQUERED

SOLA 80: Ø31.5" X 14.2"-25.6" H \*SPECIAL LENGTH ON REQUEST. BACKPLATE: Ø9.4"

1 X 500W MAX R7S

\*US 4" J-BOX COVERED.

\*\*110V CONVERSION KIT REQ.