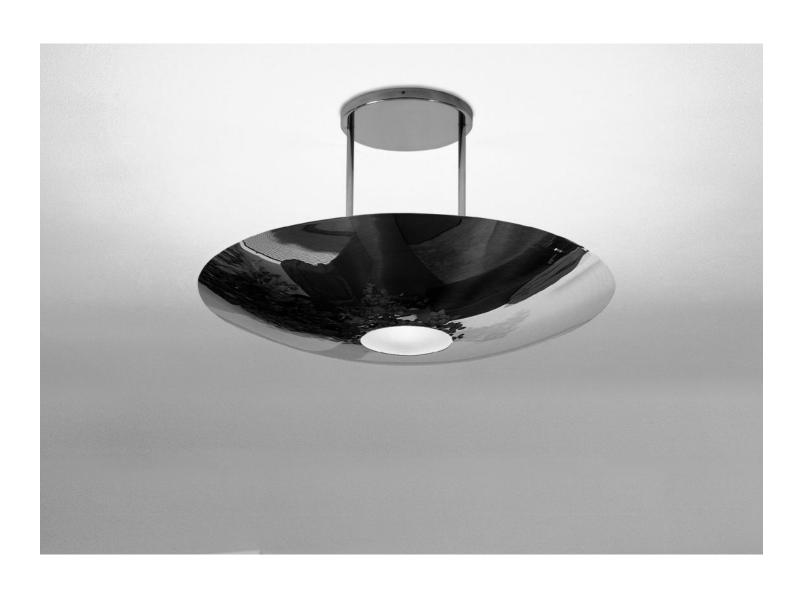

## SOLA

Ceiling fixture made of solid brass for direct and indirect light. Adjustable height with bottom riffeled glass diffuser. All light fixtures are triple plated and made out of solid brass.

BD - SOLID BRASS, DARK-BRONZED, LACQUERED

SOLA 80: Ø31.5" X 14.2"-25.6" H \*SPECIAL LENGTH ON REQUEST. BACKPLATE: Ø9.4"

1 X 500W MAX R7S

\*US 4" J-BOX COVERED.

\*\*110V CONVERSION KIT REQ.