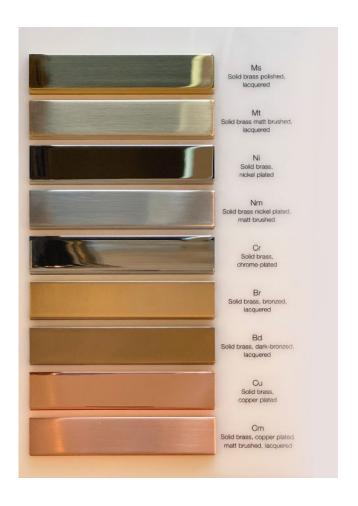

## DETAILS.

FINISHES AVAILABLE IN: STANDARD FINISHES:

MS - SOLID BRASS POLISHED, LACQUERED

NI - SOLD BRASS, NICKEL PLATED

MT - SOLID BRASS MATT BRUSHED, LACQUERED

NM - SOLID BRASS NICKEL PLATED, MATT BRUSHED

CR - SOLID BRASS, CHROME-PLATED

## CUSTOM FINISHES:

MP - SOLID BRASS, UNLACQUERED (NOT SHOWN)

NI-LACK - SOLID BRASS, NICKEL PLATED LACQUERED (NOT SHOWN)

CU - SOLID BRASS, COPPER PLATED

 ${\tt BR - SOLID \ BRASS}, \ {\tt BRONZED}, \ {\tt LACQUERED}$ 

BD - SOLID BRASS, DARK-BRONZED, LACQUERED

SOLA 80: Ø31.5" X 14.2"-25.6" H \*SPECIAL LENGTH ON REQUEST. BACKPLATE: Ø9.4"

1 X 500W MAX R7S

\*US 4" J-BOX COVERED.

\*\*110V CONVERSION KIT REQ.