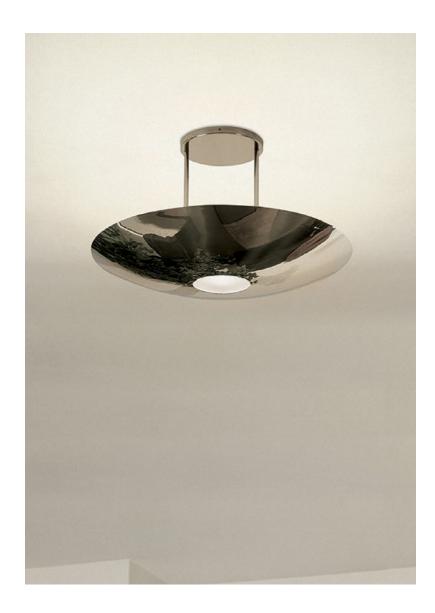

## SOLA

Ceiling fixture made of solid brass for direct and indirect light. Adjustable height with bottom riffeled glass diffuser. All light fixtures are triple plated and made out of solid brass.