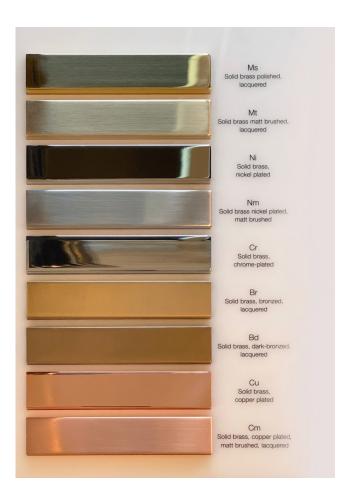

SOLA 80: Ø31.5" X 14.2"-25.6" H \*SPECIAL LENGTH ON REQUEST. BACKPLATE: Ø9.4"

1 X 300W MAX R7S

\* US 4" J-BOX COVERED. \* \* 110V CONVERSION KIT REQ.

II P L

PLUGLIGHTING.COM INFO@PLUGLIGHTING.COM

5665 MELROSE AVENUE STE 108 LOS ANGELES 90038