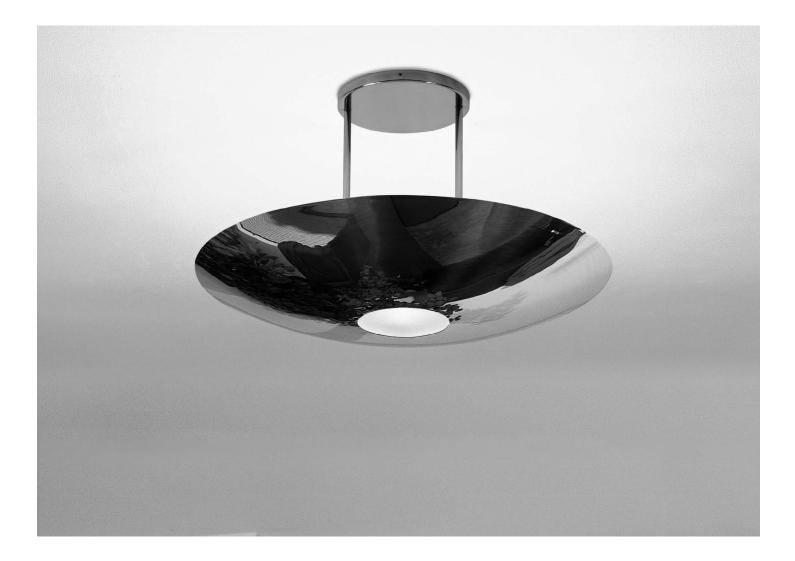

## SOLA

Ceiling fixture made of solid brass for direct and indirect light. Adjustable height with bottom riffeled glass diffuser. All light fixtures are triple plated and made out of solid brass.

SOLA 80: Ø31.5" X 14.2"-25.6" H \*SPECIAL LENGTH ON REQUEST. BACKPLATE: Ø9.4"

1 X 300W MAX R7S

\* US 4" J-BOX COVERED. \* \* 110V CONVERSION KIT REQ.

II P L

PLUGLIGHTING.COM INFO@PLUGLIGHTING.COM

5665 MELROSE AVENUE STE 108 LOS ANGELES 90038