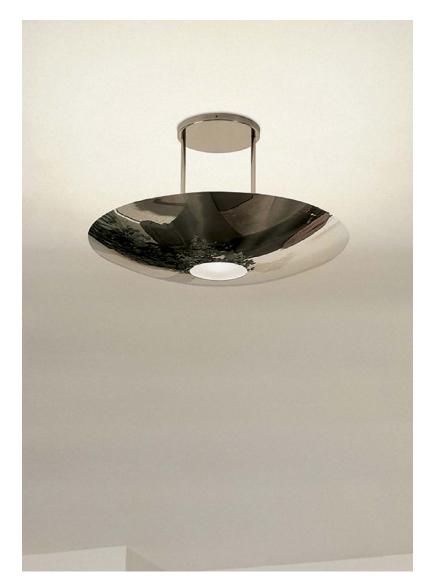

## SOLA

Ceiling fixture made of solid brass for direct and indirect light. Adjustable height with bottom riffeled glass diffuser. All light fixtures are triple plated and made out of solid brass.