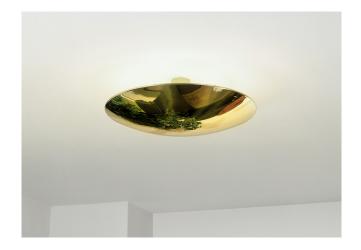

## SELA

Surface mount fixture of solid brass with metal shade.
Ceiling or wall mount applications.
All light fixtures are triple plated and made out of solid brass.