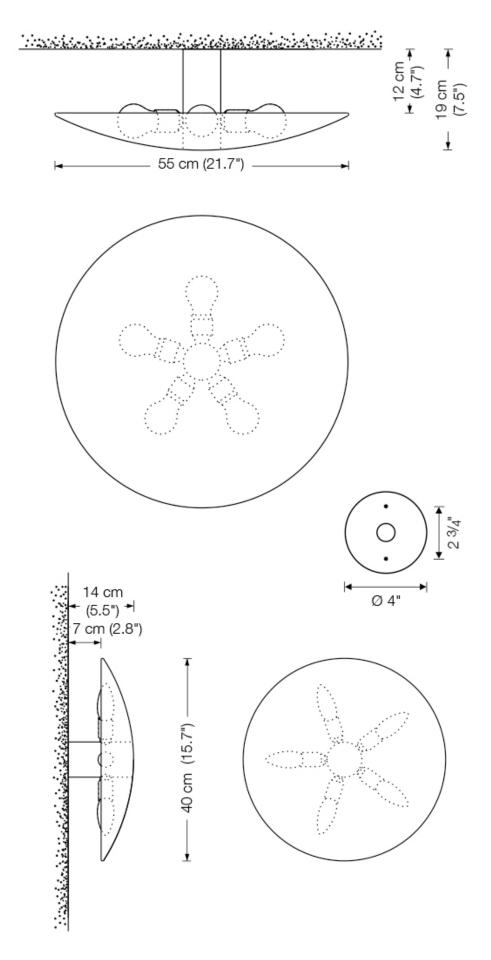

BD - SOLID BRASS, DARK-BRONZED, LACQUERED

SELA 40: Ø15.7" X 5.5" H

DISTANCE FROM WALL: 2.8"

 $^{\star}\text{SPECIAL}$  LENGTH (DISTANCE TO WALL/CEILING) ON REQUEST.

5 X 60W MAX E12

SELA 55: Ø21.7" X 7.5" H

DISTANCE FROM WALL: 4.7"

 $^{\star}$ SPECIAL LENGTH (DISTANCE TO WALL/CEILING) ON REQUEST.

5 X 100W MAX E12

\*US 4" J-BOX NOT COVERED - Ø4.7" BACKPLATE REQUIRED.

\*\*110V CONVERSION KIT REQ.