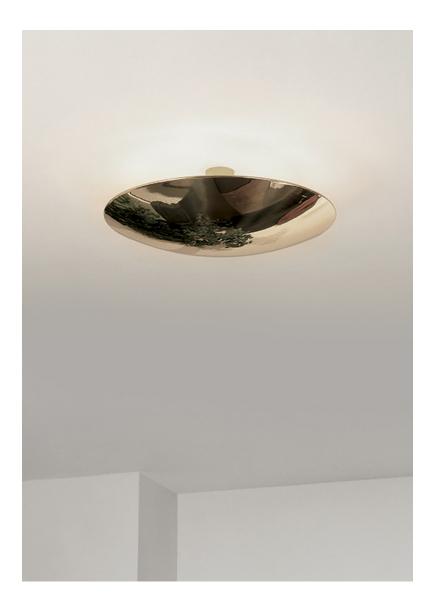

## SELA

Surface mount fixture of solid brass with metal shade.
Ceiling or wall mount applications.
All light fixtures are triple plated and made out of solid brass.