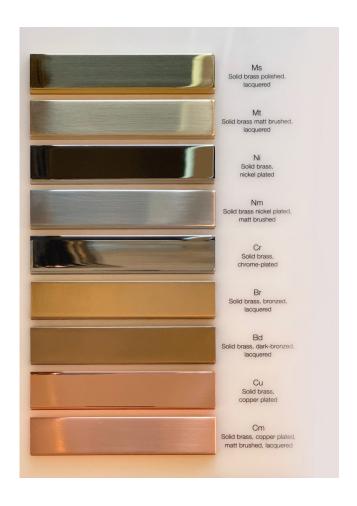

## DETAILS.

FINISHES AVAILABLE IN: STANDARD FINISHES:

MS - SOLID BRASS POLISHED, LACQUERED

NI - SOLD BRASS, NICKEL PLATED

MT - SOLID BRASS MATT BRUSHED, LACQUERED

NM - SOLID BRASS NICKEL PLATED, MATT BRUSHED

CR - SOLID BRASS, CHROME-PLATED

## CUSTOM FINISHES:

MP - SOLID BRASS, UNLACQUERED (NOT SHOWN)

NI-LACK - SOLID BRASS, NICKEL PLATED LACQUERED (NOT SHOWN)

CU - SOLID BRASS, COPPER PLATED

 ${\tt BR - SOLID \ BRASS}, \ {\tt BRONZED}, \ {\tt LACQUERED}$ 

BD - SOLID BRASS, DARK-BRONZED, LACQUERED

SELA 40: Ø15.7" X 5.5" H

DISTANCE FROM WALL: 2.8"

 $^{\star}\text{SPECIAL}$  LENGTH (DISTANCE TO WALL/CEILING) ON REQUEST.

5 X 60W MAX E12

SELA 55: Ø21.7" X 7.5" H