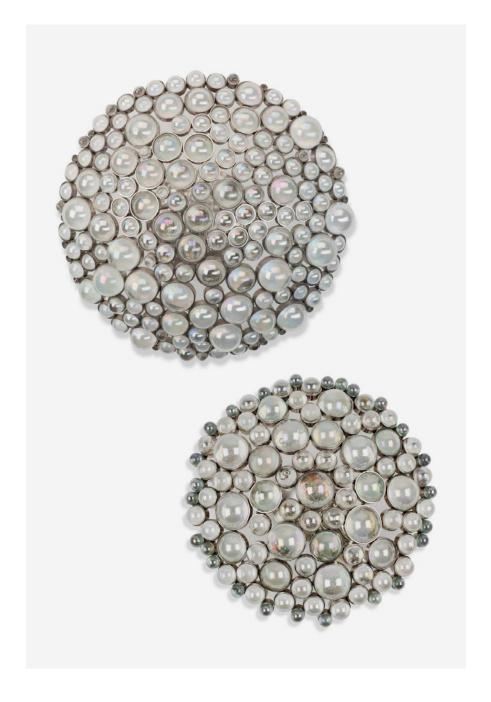

## PEARL

Metal frame with glass marble inserts. Suitable for ceiling or wall mount - must specify when ordering. Fixture creates beautiful shadows on reflected surface. Available in 2 sizes with custom sizes available upon request.

## PEARL

Pearl 30 & 40

Designed by Anthony Critchlow

 Pearl 30:
 Pearl 40:

 D: 30cm/12"
 D: 40cm/12"

P: 10cm/4"

Wiring:
US E12 | UK SBC | EU E14 40W
Wired to CE & UL Standar

Metal Finish: