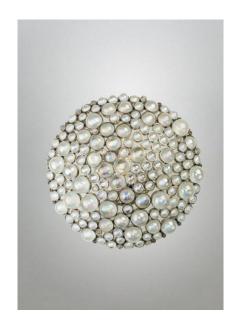

## PEARL

Metal frame with glass marble inserts. Suitable for ceiling or wall mount - must specify when ordering. Fixture creates beautiful shadows on reflected surface. Available in 2 sizes with custom sizes available upon request.

## PEARL

Pearl 30 & 40

Designed by Anthony Critchlow

 Pearl 30:
 Pearl 40:

 D: 30cm/12"
 D: 40cm/12"

P: 10cm/4"

Wiring:
US E12 | UK SBC | EU E14 40W
Wired to CE & UL Standar

Metal Finish: