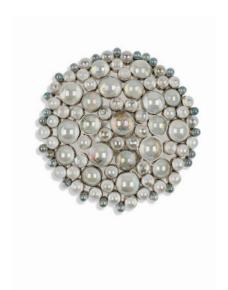

## PEARL

Metal frame with glass marble inserts. Suitable for ceiling or wall mount - must specify when ordering. Fixture creates beautiful shadows on reflected surface. Available in 2 sizes with custom sizes available upon request.

## **DETAILS**

AVAILABLE FINISHES: POLISHED NICKEL, CHROMITE, GOLD, WARM GOLD, COPPER BRONZE, LACQUER, MIDNIGHT BRONZE AND BLACK CHROMITE.

IF NECESSARY, PLEASE REINFORCE CEILING.

PEARL 30 -4" H X Ø16" 1 X 40W E12 INCANDESCENT, 120V