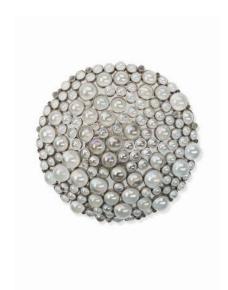

## PEARL

Metal frame with glass marble inserts. Suitable for ceiling or wall mount - must specify when ordering. Fixture creates beautiful shadows on reflected surface. Available in 2 sizes with custom sizes available upon request.

## **DETAILS**

AVAILABLE FINISHES: POLISHED NICKEL, CHROMITE, GOLD, WARM GOLD, COPPER BRONZE, LACQUER, MIDNIGHT BRONZE AND BLACK CHROMITE.

IF NECESSARY, PLEASE REINFORCE CEILING.

PEARL 30 -4" H X Ø16" 1 X 40W E12 INCANDESCENT, 120V