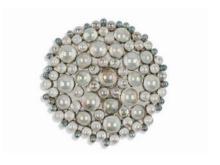

## PEARL

Metal frame with glass marble inserts. Suitable for ceiling or wall mount - must specify when ordering. Fixture creates beautiful shadows on reflected surface. Available in 2 sizes with custom sizes available upon request.

## PEARL

Pearl 30 & 40

Designed by Anthony Critchlow

 Pearl 30:
 Pearl 40:

 D: 30cm/12"
 D: 40cm/12"

P: 10cm/4"

Wiring:
US E12 | UK SBC | EU E14 40W
Wired to CE & UL Standar

Metal Finish: