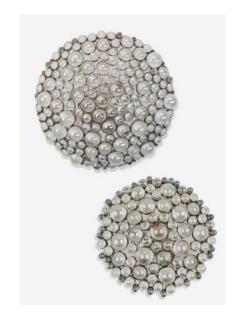

## PEARL

Metal frame with glass marble inserts. Suitable for ceiling or wall mount - must specify when ordering. Fixture creates beautiful shadows on reflected surface. Available in 2 sizes with custom sizes available upon request.

## PEARL

Pearl 30 & 40

Designed by Anthony Critchlow

 Pearl 30:
 Pearl 40:

 D: 30cm/12"
 D: 40cm/12"

P: 10cm/4"

Wiring:
US E12 | UK SBC | EU E14 40W
Wired to CE & UL Standar

Metal Finish: