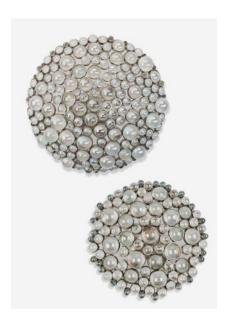

## **DETAILS**

AVAILABLE FINISHES: POLISHED NICKEL, CHROMITE, GOLD, WARM GOLD, COPPER BRONZE, LACQUER, MIDNIGHT BRONZE AND BLACK CHROMITE.

IF NECESSARY, PLEASE REINFORCE CEILING.

PEARL 30 -4" H X Ø16" 1 X 40W E12 INCANDESCENT, 120V

PEARL 40 -4" H X Ø24" 1 X 40W E12 INCANDESCENT, 120V

WIRED TO CE & UL STANDARDS

## PEARL

Pearl 30 & 40

Designed by Anthony Critchlow

 Pearl 30:
 Pearl 40:

 D: 30cm/12"
 D: 40cm/12"

P: 10cm/4"

Wiring:
US E12 | UK SBC | EU E14 40W
Wired to CE & UL Standar

Metal Finish: