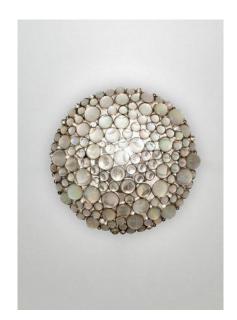

## PEARL

Metal frame with glass marble inserts. Suitable for ceiling or wall mount - must specify when ordering. Fixture creates beautiful shadows on reflected surface. Available in 2 sizes with custom sizes available upon request.

## PEARL

Pearl 30 & 40

Designed by Anthony Critchlow

 Pearl 30:
 Pearl 40:

 D: 30cm/12"
 D: 40cm/12"

P: 10cm/4"

Wiring:
US E12 | UK SBC | EU E14 40W
Wired to CE & UL Standar

Metal Finish: