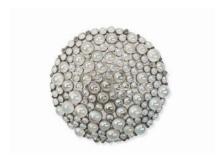

## PEARL

Metal frame with glass marble inserts. Suitable for ceiling or wall mount - must specify when ordering. Fixture creates beautiful shadows on reflected surface. Available in 2 sizes with custom sizes available upon request.

## PEARL

Pearl 30 & 40

Designed by Anthony Critchlow

 Pearl 30:
 Pearl 40:

 D: 30cm/12"
 D: 40cm/12"

P: 10cm/4"

Wiring:
US E12 | UK SBC | EU E14 40W
Wired to CE & UL Standar

Metal Finish: