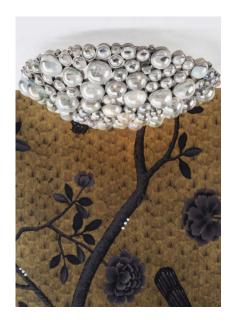

## PEARL

Metal frame with glass marble inserts. Suitable for ceiling or wall mount - must specify when ordering. Fixture creates beautiful shadows on reflected surface. Available in 2 sizes with custom sizes available upon request.