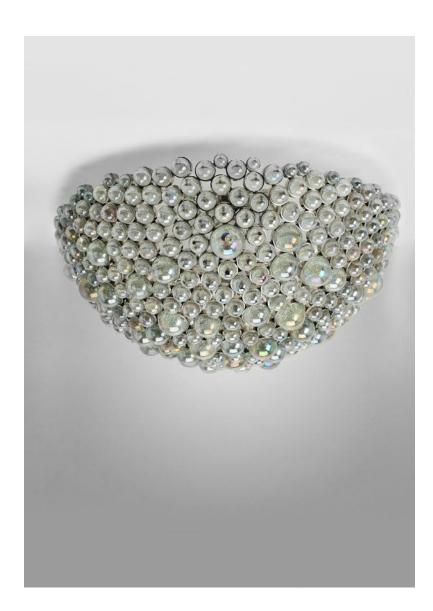

## PEARL

Metal frame with glass marble inserts. Suitable for ceiling or wall mount - must specify when ordering. Fixture creates beautiful shadows on reflected surface. Available in 2 sizes with custom sizes available upon request.

## **DETAILS**

AVAILABLE FINISHES: POLISHED NICKEL, CHROMITE, GOLD, WARM GOLD, COPPER BRONZE, LACQUER, MIDNIGHT BRONZE AND BLACK CHROMITE.

IF NECESSARY, PLEASE REINFORCE CEILING.

PEARL 30 -4" H X Ø16" 1 X 40W E12 INCANDESCENT, 120V

PEARL 40 -4" H X Ø24" 1 X 40W E12 INCANDESCENT, 120V

WIRED TO CE & UL STANDARDS