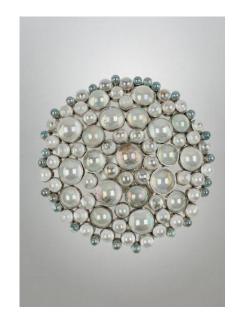

## PEARL

Metal frame with glass marble inserts. Suitable for ceiling or wall mount - must specify when ordering. Fixture creates beautiful shadows on reflected surface. Available in 2 sizes with custom sizes available upon request.

## PEARL

Pearl 30 & 40

Designed by Anthony Critchlow

 Pearl 30:
 Pearl 40:

 D: 30cm/12"
 D: 40cm/12"

P: 10cm/4"

Wiring:
US E12 | UK SBC | EU E14 40W
Wired to CE & UL Standar

Metal Finish: