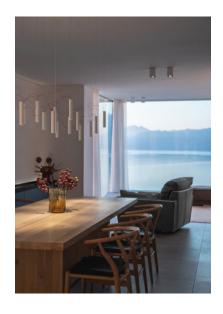

## MINI PL 51

Adjustable metal ceiling lamp.

DETAILS. FINISHES AVAILABLE IN: MATT WHITE MATT WHITE/BLACK BICOLOUR

SIZE: 4" W X 4" D X 5.4" H

10W MAX LED GU10 120V \*BULB NOT INCLUDED.

UL LISTED