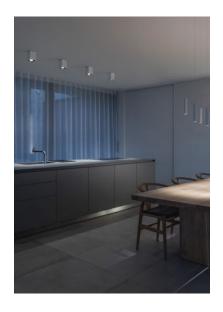

## MINI PL 51

Adjustable metal ceiling lamp.

DETAILS. FINISHES AVAILABLE IN: MATT WHITE MATT WHITE/BLACK BICOLOUR

SIZE: 4" W X 4" D X 5.4" H

10W MAX LED GU10 120V \*BULB NOT INCLUDED.

UL LISTED