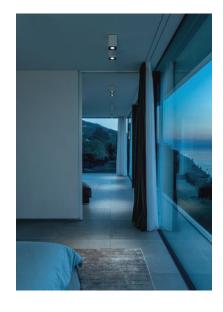

## MINI PL 51

Adjustable metal ceiling lamp.

DETAILS. FINISHES AVAILABLE IN: MATT WHITE MATT WHITE/BLACK BICOLOUR

SIZE: 4" W X 4" D X 5.4" H

10W MAX LED GU10 120V \*BULB NOT INCLUDED.

UL LISTED