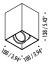

## MINI PL 51

Adjustable metal ceiling lamp.

DETAILS. FINISHES AVAILABLE IN: MATT WHITE MATT WHITE/BLACK BICOLOUR

SIZE: 4" W X 4" D X 5.4" H

10W MAX LED GU10 120V \*BULB NOT INCLUDED.

UL LISTED

## MINI PL 51

II P L

PLUGLIGHTING.COM INFO@PLUGLIGHTING.COM

5665 MELROSE AVENUE STE 108 LOS ANGELES 90038

The sizes are expressed in millimeters / inches.

| ŀ | 1A3450303.00.00 | MATT WHITE - ON/OFF                  | 120 V - 60 Hz - MAX 10 W LED - GU10<br>Aduustaria<br>Bubi not included<br>Optional Builb accessories not included |
|---|-----------------|--------------------------------------|-------------------------------------------------------------------------------------------------------------------|
|   | 1A3453403.00.00 | MATT WHITE - BLACK BICOLOUR - ON/OFF |                                                                                                                   |
|   |                 |                                      |                                                                                                                   |
|   |                 |                                      |                                                                                                                   |