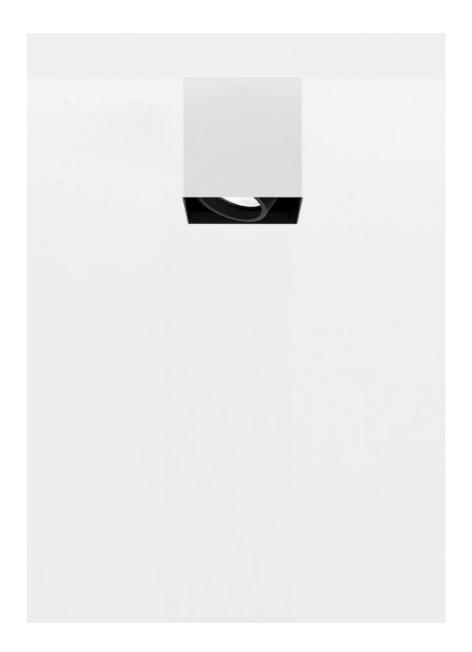

## MINI PL 51

Adjustable metal ceiling lamp.

DETAILS. FINISHES AVAILABLE IN: MATT WHITE MATT WHITE/BLACK BICOLOUR

SIZE: 4" W X 4" D X 5.4" H

10W MAX LED GU10 120V \*BULB NOT INCLUDED.

UL LISTED

## MINI PL 51

II P L

PLUGLIGHTING.COM INFO@PLUGLIGHTING.COM

5665 MELROSE AVENUE STE 108 LOS ANGELES 90038

The sizes are expressed in millimeters / inches.

| ŀ | 1A3450303.00.00 | MATT WHITE - ON/OFF                  | 120 V - 60 Hz - MAX 10 W LED - GU10<br>Aduustaria<br>Bubi not included<br>Optional Builb accessories not included |
|---|-----------------|--------------------------------------|-------------------------------------------------------------------------------------------------------------------|
|   | 1A3453403.00.00 | MATT WHITE - BLACK BICOLOUR - ON/OFF |                                                                                                                   |
|   |                 |                                      |                                                                                                                   |
|   |                 |                                      |                                                                                                                   |