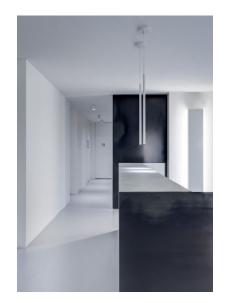

## MINI PL 51

Adjustable metal ceiling lamp.

DETAILS. FINISHES AVAILABLE IN: MATT WHITE MATT WHITE/BLACK BICOLOUR

SIZE: 4" W X 4" D X 5.4" H

10W MAX LED GU10 120V \*BULB NOT INCLUDED.

UL LISTED