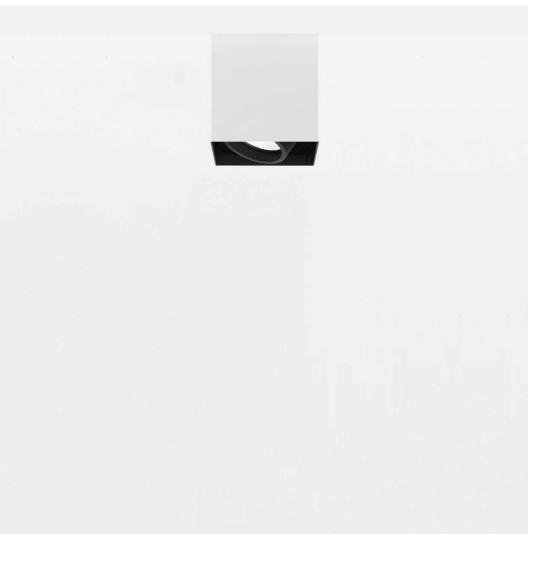

## MINI PL 51

Adjustable metal ceiling lamp.

DETAILS. FINISHES AVAILABLE IN: MATT WHITE MATT WHITE/BLACK BICOLOUR

SIZE: 4" W X 4" D X 5.4" H

10W MAX LED GU10 120V \*BULB NOT INCLUDED.

UL LISTED