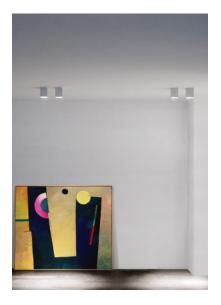

## MINI PL 51

Adjustable metal ceiling lamp.

DETAILS. FINISHES AVAILABLE IN: MATT WHITE MATT WHITE/BLACK BICOLOUR

SIZE: 4" W X 4" D X 5.4" H

10W MAX LED GU10 120V \*BULB NOT INCLUDED.

UL LISTED