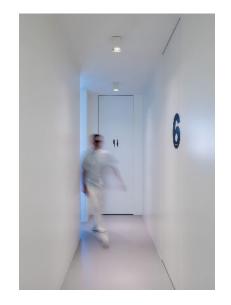

## MINI PL 51

Adjustable metal ceiling lamp.

DETAILS. FINISHES AVAILABLE IN: MATT WHITE MATT WHITE/BLACK BICOLOUR

SIZE: 4" W X 4" D X 5.4" H

10W MAX LED GU10 120V \*BULB NOT INCLUDED.

UL LISTED