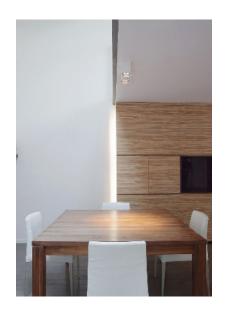

## MINI PL 51

Adjustable metal ceiling lamp.

DETAILS. FINISHES AVAILABLE IN: MATT WHITE MATT WHITE/BLACK BICOLOUR

SIZE: 4" W X 4" D X 5.4" H

10W MAX LED GU10 120V \*BULB NOT INCLUDED.

UL LISTED