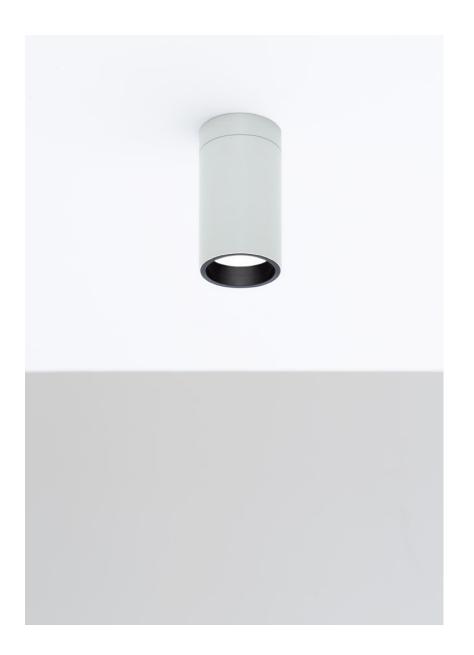

## DOT PL 51

Metal ceiling lamp with backplate to cover US j-box.

Design by: Omar Carraglia & Davide Groppi, 2015

DETAILS. FINISH: MATT WHITE

SIZE: Ø2.4" X 5" H BACKPLATE: 4.3" W X 4.3" D

10W MAX LED GU10 120V \*BULB NOT INCLUDED.

P. 323 467 5635 F. 323 467 5634

The sizes are expressed in millimeters / inches.

DESIGN OMAR CARRAGLIA - DAVIDE GROPPI - 2015 Ceiling Lamp - Metal DI

| 1A3800303.00.00 | MATT WHITE - ON/OFF | 120 V - 60 Hz - MAX 10 W LED - GU10                         |
|-----------------|---------------------|-------------------------------------------------------------|
|                 |                     | BULB NOT INCLUDED<br>OPTIONAL BULB ACCESSORIES NOT INCLUDED |
|                 |                     |                                                             |
|                 |                     |                                                             |