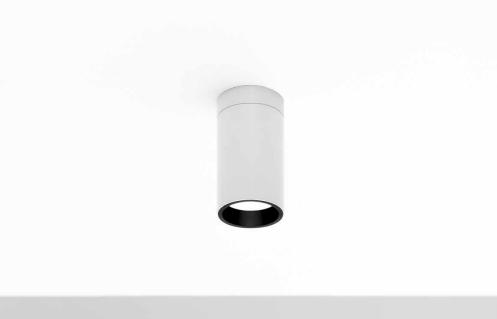

## DOT PL 51

Metal ceiling lamp with backplate to cover US j-box.

Design by: Omar Carraglia & Davide Groppi, 2015

DETAILS. FINISH: MATT WHITE

SIZE: Ø2.4" X 5" H BACKPLATE: 4.3" W X 4.3" D

10W MAX LED GU10 120V \*BULB NOT INCLUDED.