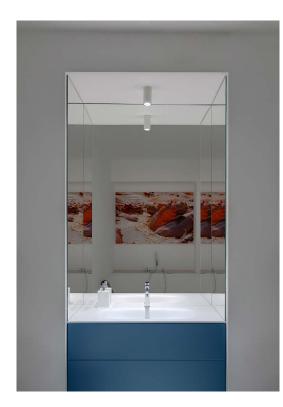

## DOT PL 51

Metal ceiling lamp with backplate to cover US j-box.

Design by: Omar Carraglia & Davide Groppi, 2015

DETAILS. FINISH: MATT WHITE

SIZE: Ø2.4" X 5" H BACKPLATE: 4.3" W X 4.3" D

10W MAX LED GU10 120V \*BULB NOT INCLUDED.

P. 323 467 5635 F. 323 467 5634

The sizes are expressed in millimeters / inches.

DESIGN OMAR CARRAGLIA - DAVIDE GROPPI - 2015 Ceiling Lamp - Metal DI

| 1A3800303.00.00 | MATT WHITE - ON/OFF | 120 V - 60 Hz - MAX 10 W LED - GU10                         |
|-----------------|---------------------|-------------------------------------------------------------|
|                 |                     | BULB NOT INCLUDED<br>OPTIONAL BULB ACCESSORIES NOT INCLUDED |
|                 |                     |                                                             |
|                 |                     |                                                             |