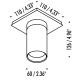

P. 323 467 5635 F. 323 467 5634

The sizes are expressed in millimeters / inches.

DESIGN OMAR CARRAGLIA - DAVIDE GROPPI - 2015 Ceiling Lamp - Metal DI

| 1A3800303.00.00 | MATT WHITE - ON/OFF | 120 V - 60 Hz - MAX 10 W LED - GU10                         |
|-----------------|---------------------|-------------------------------------------------------------|
|                 |                     | BULB NOT INCLUDED<br>OPTIONAL BULB ACCESSORIES NOT INCLUDED |
|                 |                     |                                                             |
|                 |                     |                                                             |