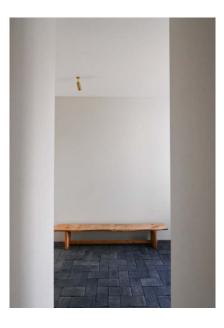

Cylindrical fixture that is mounted on a minimal backplate. The cylinder also hides the light source to achieve a dark light effect with a standard or retrofit lamp. Its elegant suspension makes the luminaire more of an object. Patinated brass has a timeless aspect, it shows the material in its depth which can not be obtained with coated materials. Custom double shade available upon request.

Design by: Hans Verstuyft

DETAILS. FINISHES AVAILABLE IN: N-BRASS BRUSHED NATURAL P-BRASS BRUSHED PATINE G-BRASS BRUSHED GUNMETAL BRONZE \* FOR POWDERCOATED (RAL COLOR) FINISHES, MINIMUM OF FIVE (5) QUANTITY REQUIRED. PLEASE CALL SHOWROOM FOR PRICING.