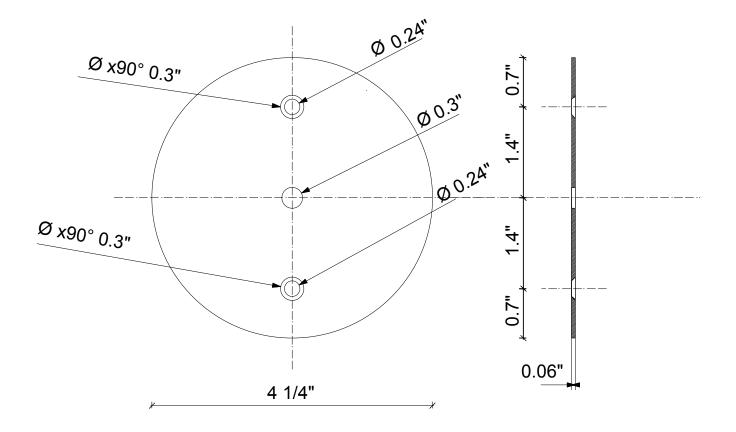

SHADE SIZE: Ø2.3" X 5" H ROD LENGTH: 3" STANDARD ROSE; Ø2.3" (DOES NOT COVER US J-BOX.) US SCREWED ROSE: Ø4 ¼" \*CUSTOM LENGTHS AVAILABLE UP TO 39" (1M).

GU5,3: MAX 50W 12V, IP20 – UL SOCKET \*TRANSFORMER REQUIRED.