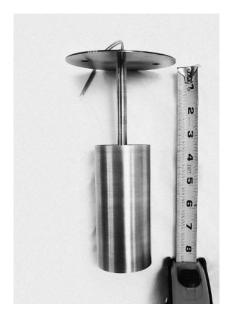

Cylindrical fixture that is mounted on a minimal backplate. The cylinder also hides the light source to achieve a dark light effect with a standard or retrofit lamp. Its elegant suspension makes the luminaire more of an object. Patinated brass has a timeless aspect, it shows the material in its depth which can not be obtained with coated materials. Custom double shade available upon request.

SHADE SIZE: Ø2.3" X 5" H ROD LENGTH: 3" STANDARD ROSE; Ø2.3" (DOES NOT COVER US J-BOX.) US SCREWED ROSE: Ø4 ¼" \*CUSTOM LENGTHS AVAILABLE UP TO 39" (1M).

GU5,3: MAX 50W 12V, IP20 – UL SOCKET \*TRANSFORMER REQUIRED.