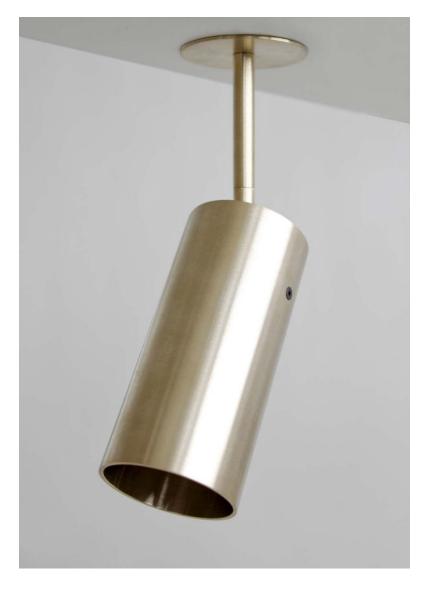

Cylindrical fixture that is mounted on a minimal backplate. The cylinder also hides the light source to achieve a dark light effect with a standard or retrofit lamp. Its elegant suspension makes the luminaire more of an object. Patinated brass has a timeless aspect, it shows the material in its depth which can not be obtained with coated materials. Custom double shade available upon request.

Design by: Hans Verstuyft

DETAILS. FINISHES AVAILABLE IN: N-BRASS BRUSHED NATURAL P-BRASS BRUSHED PATINE G-BRASS BRUSHED GUNMETAL BRONZE \* FOR POWDERCOATED (RAL COLOR) FINISHES, MINIMUM OF FIVE (5) QUANTITY REQUIRED. PLEASE CALL SHOWROOM FOR PRICING.

SHADE SIZE: Ø2.3" X 5" H ROD LENGTH: 3" STANDARD ROSE; Ø2.3" (DOES NOT COVER US J-BOX.) US SCREWED ROSE: Ø4 ¼" \*CUSTOM LENGTHS AVAILABLE UP TO 39" (1M).

GU5,3: MAX 50W 12V, IP20 – UL SOCKET \*TRANSFORMER REQUIRED.