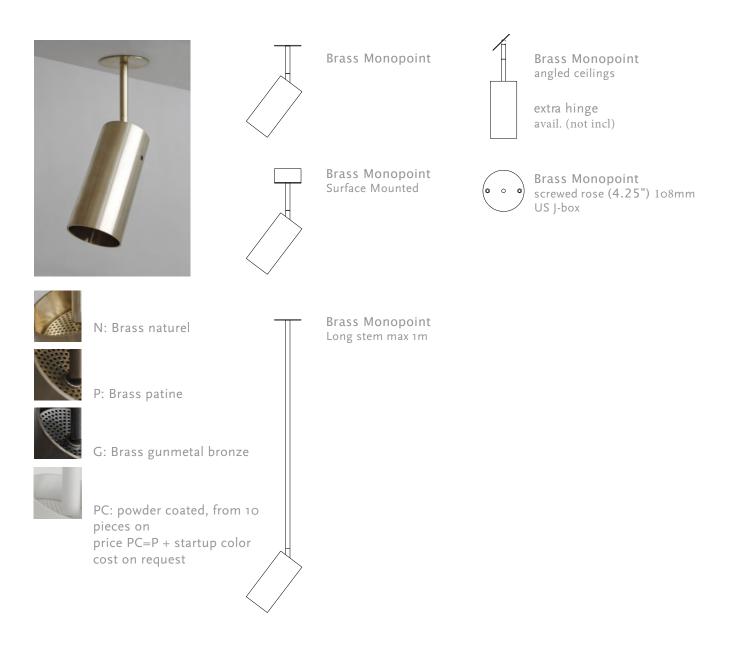

Cylindrical fixture that is mounted on a minimal backplate. The cylinder also hides the light source to achieve a dark light effect with a standard or retrofit lamp. Its elegant suspension makes the luminaire more of an object. Patinated brass has a timeless aspect, it shows the material in its depth which can not be obtained with coated materials. Custom double shade available upon request.

Design by: Hans Verstuyft

DETAILS. FINISHES AVAILABLE IN: N-BRASS BRUSHED NATURAL P-BRASS BRUSHED PATINE G-BRASS BRUSHED GUNMETAL BRONZE \* FOR POWDERCOATED (RAL COLOR) FINISHES, MINIMUM OF FIVE (5) QUANTITY REQUIRED. PLEASE CALL SHOWROOM FOR PRICING.

SHADE SIZE: Ø2.3" X 5" H ROD LENGTH: 3" STANDARD ROSE; Ø2.3" (DOES NOT COVER US J-BOX.) US SCREWED ROSE: Ø4 ¼" \*CUSTOM LENGTHS AVAILABLE UP TO 39" (1M).

GU5,3: MAX 50W 12V, IP20 – UL SOCKET \*TRANSFORMER REQUIRED.