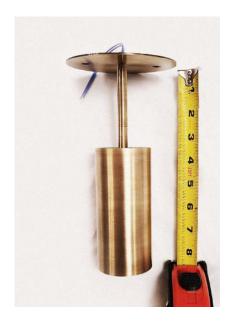

Cylindrical fixture that is mounted on a minimal backplate. The cylinder also hides the light source to achieve a dark light effect with a standard or retrofit lamp. Its elegant suspension makes the luminaire more of an object. Patinated brass has a timeless aspect, it shows the material in its depth which can not be obtained with coated materials. Custom double shade available upon request.

SHADE SIZE: Ø2.3" X 5" H ROD LENGTH: 3" STANDARD ROSE; Ø2.3" (DOES NOT COVER US J-BOX.) US SCREWED ROSE: Ø4 ¼" \*CUSTOM LENGTHS AVAILABLE UP TO 39" (1M).

GU5,3: MAX 50W 12V, IP20 – UL SOCKET \*TRANSFORMER REQUIRED.