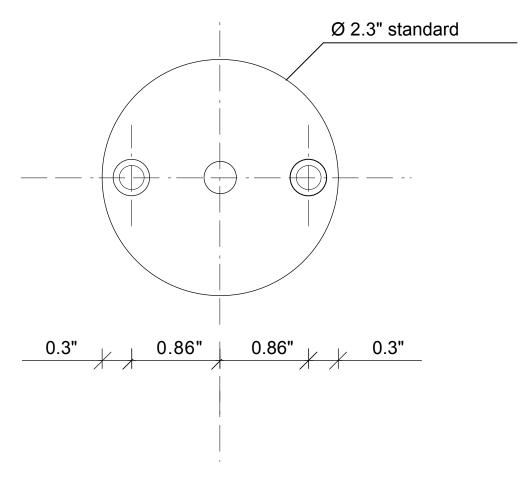

SHADE SIZE: Ø2.3" X 5" H ROD LENGTH: 3" STANDARD ROSE; Ø2.3" (DOES NOT COVER US J-BOX.) US SCREWED ROSE: Ø4 ¼" \*CUSTOM LENGTHS AVAILABLE UP TO 39" (1M).

GU5,3: MAX 50W 12V, IP20 – UL SOCKET \*TRANSFORMER REQUIRED.