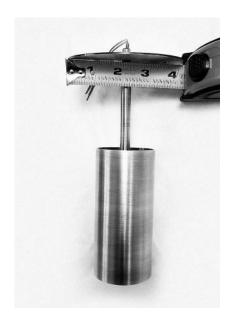

SHADE SIZE: Ø2.3" X 5" H ROD LENGTH: 3" STANDARD ROSE; Ø2.3" (DOES NOT COVER US J-BOX.) US SCREWED ROSE: Ø4 ¼" \*CUSTOM LENGTHS AVAILABLE UP TO 39" (1M).

GU5,3: MAX 50W 12V, IP20 – UL SOCKET \*TRANSFORMER REQUIRED.