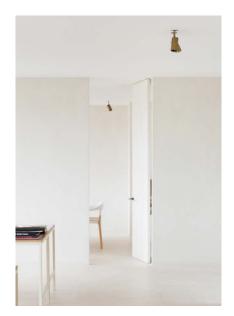

Cylindrical fixture that is mounted on a minimal backplate. The cylinder also hides the light source to achieve a dark light effect with a standard or retrofit lamp. Its elegant suspension makes the luminaire more of an object. Patinated brass has a timeless aspect, it shows the material in its depth which can not be obtained with coated materials. Custom double shade available upon request.

Design by: Hans Verstuyft

DETAILS. FINISHES AVAILABLE IN: N-BRASS BRUSHED NATURAL P-BRASS BRUSHED PATINE G-BRASS BRUSHED GUNMETAL BRONZE \* FOR POWDERCOATED (RAL COLOR) FINISHES, MINIMUM OF FIVE (5) QUANTITY REQUIRED. PLEASE CALL SHOWROOM FOR PRICING.