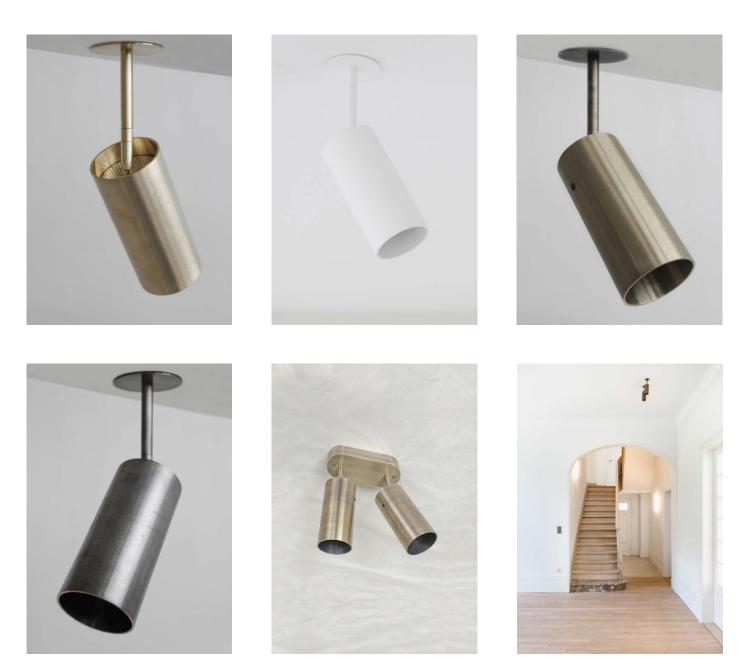

Cylindrical fixture that is mounted on a minimal backplate. The cylinder also hides the light source to achieve a dark light effect with a standard or retrofit lamp. Its elegant suspension makes the luminaire more of an object. Patinated brass has a timeless aspect, it shows the material in its depth which can not be obtained with coated materials. Custom double shade available upon request.

Design by: Hans Verstuyft

DETAILS. FINISHES AVAILABLE IN: N-BRASS BRUSHED NATURAL P-BRASS BRUSHED PATINE G-BRASS BRUSHED GUNMETAL BRONZE \* FOR POWDERCOATED (RAL COLOR) FINISHES, MINIMUM OF FIVE (5) QUANTITY REQUIRED. PLEASE CALL SHOWROOM FOR PRICING.