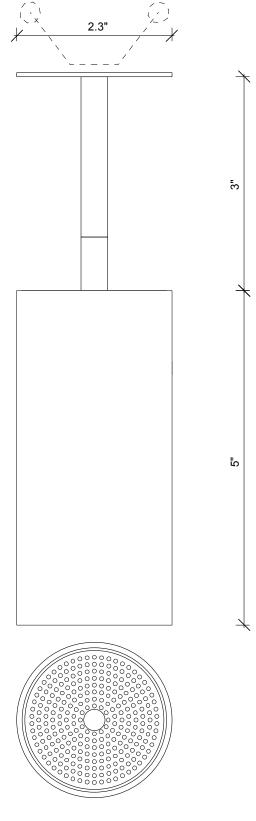

SHADE SIZE: Ø2.3" X 5" H ROD LENGTH: 3" STANDARD ROSE; Ø2.3" (DOES NOT COVER US J-BOX.) US SCREWED ROSE: Ø4 ¼" \*CUSTOM LENGTHS AVAILABLE UP TO 39" (1M).

GU5,3: MAX 50W 12V, IP20 – UL SOCKET \*TRANSFORMER REQUIRED.