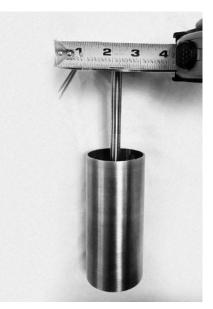

Cylindrical fixture that is mounted on a minimal backplate. The cylinder also hides the light source to achieve a dark light effect with a standard or retrofit lamp. Its elegant suspension makes the luminaire more of an object. Patinated brass has a timeless aspect, it shows the material in its depth which can not be obtained with coated materials. Custom double shade available upon request.

SHADE SIZE: Ø2.3" X 5" H ROD LENGTH: 3" STANDARD ROSE; Ø2.3" (DOES NOT COVER US J-BOX.) US SCREWED ROSE: Ø4 ¼" \*CUSTOM LENGTHS AVAILABLE UP TO 39" (1M).

GU5,3: MAX 50W 12V, IP20 – UL SOCKET \*TRANSFORMER REQUIRED.