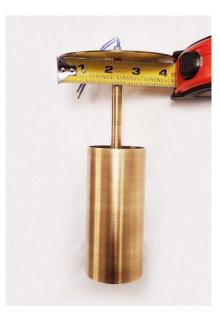

SHADE SIZE: Ø2.3" X 5" H ROD LENGTH: 3" STANDARD ROSE; Ø2.3" (DOES NOT COVER US J-BOX.) US SCREWED ROSE: Ø4 ¼" \*CUSTOM LENGTHS AVAILABLE UP TO 39" (1M).

GU5,3: MAX 50W 12V, IP20 – UL SOCKET \*TRANSFORMER REQUIRED.