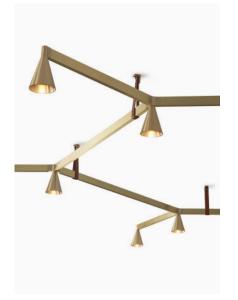

## AUSTERE ELEMENTS

Inspired by molecular compounds, this light fixture is available in X, Y, + or - structures. Its unique base connects up to 13 elements using a single power point. Surface or remote mounting driver – must specify. Spacers available in different lengths and height (three lengths) for complete freedom when creating compositions. There are no limits to the changes and extensions you can make. Customization available - please call showroom for more info.

Design by: Hans Verstuyft

If necessary, please reinforce ceiling.

### DETAILS.

FRAMES AVAILABLE IN: BRASS -OR- BLACK LEATHER AVAILABLE IN: MODUS BLACK -OR- MODUS OAK POWER CORD AVAILABLE IN: BLACK -OR- WHITE STEEL CABLE AVAILABLE IN: SILVER

SHADE: Ø1.6" X 2" H ARM LENGTHS AVAILABLE: 9.8", 19.7", 29.5" STANDARD ROSE: Ø2.4" (DOES NOT COVER US J-BOX.) US SCREWED ROSE: Ø4.5"

STEEL CABLE LENGTHS: 19.7", 39.3", 78.7", 118" -OR-157.5" POWER CABLE LENGTHS: 19.7", 39.3", 78.7", 118" -OR-157.5"

EACH LIGHT ELEMENT: 6.2W LED (INCLUDED), 2700K 600 LM 110V 93 CRI / 350MA, IP50 \* 1-10V DIMMABLE DRIVER AVAILABLE.