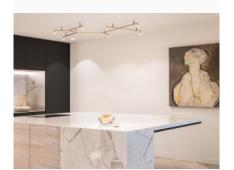

## AUSTERE ELEMENTS

Inspired by molecular compounds, this light fixture is available in X, Y, + or - structures. Its unique base connects up to 13 elements using a single power point. Surface or remote mounting driver – must specify. Spacers available in different lengths and height (three lengths) for complete freedom when creating compositions. There are no limits to the changes and extensions you can make. Customization available - please call showroom for more info.

Design by: Hans Verstuyft

If necessary, please reinforce ceiling.