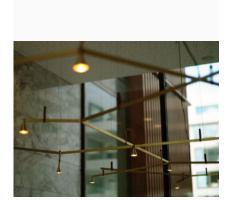

## AUSTERE ELEMENTS

Inspired by molecular compounds, this light fixture is available in X, Y, + or - structures. Its unique base connects up to 13 elements using a single power point. Surface or remote mounting driver – must specify. Spacers available in different lengths and height (three lengths) for complete freedom when creating compositions. There are no limits to the changes and extensions you can make. Customization available - please call showroom for more info.

### DETAILS.

FRAMES AVAILABLE IN: BRASS -OR- BLACK LEATHER AVAILABLE IN: MODUS BLACK -OR- MODUS OAK POWER CORD AVAILABLE IN: BLACK -OR- WHITE STEEL CABLE AVAILABLE IN: SILVER

SHADE: Ø1.6" X 2" H ARM LENGTHS AVAILABLE: 9.8", 19.7", 29.5" STANDARD ROSE: Ø2.4" (DOES NOT COVER US J-BOX.) US SCREWED ROSE: Ø4.5"

STEEL CABLE LENGTHS: 19.7", 39.3", 78.7", 118" -OR-157.5" POWER CABLE LENGTHS: 19.7", 39.3", 78.7", 118" -OR-157.5"

EACH LIGHT ELEMENT: 6.2W LED (INCLUDED), 2700K 600 LM 110V 93 CRI / 350MA, IP50 \* 1-10V DIMMABLE DRIVER AVAILABLE.