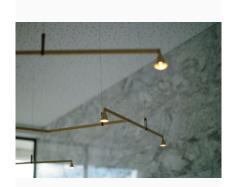

## AUSTERE ELEMENTS

Inspired by molecular compounds, this light fixture is available in X, Y, + or - structures. Its unique base connects up to 13 elements using a single power point. Surface or remote mounting driver – must specify. Spacers available in different lengths and height (three lengths) for complete freedom when creating compositions. There are no limits to the changes and extensions you can make. Customization available - please call showroom for more info.

### DETAILS.

FRAMES AVAILABLE IN: BRASS -OR- BLACK LEATHER AVAILABLE IN: MODUS BLACK -OR- MODUS OAK POWER CORD AVAILABLE IN: BLACK -OR- WHITE STEEL CABLE AVAILABLE IN: SILVER

SHADE: Ø1.6" X 2" H ARM LENGTHS AVAILABLE: 9.8", 19.7", 29.5" STANDARD ROSE: Ø2.4" (DOES NOT COVER US J-BOX.) US SCREWED ROSE: Ø4.5"

STEEL CABLE LENGTHS: 19.7", 39.3", 78.7", 118" -OR-157.5" POWER CABLE LENGTHS: 19.7", 39.3", 78.7", 118" -OR-157.5"

EACH LIGHT ELEMENT: 6.2W LED (INCLUDED), 2700K 600 LM 110V 93 CRI / 350MA, IP50 \* 1-10V DIMMABLE DRIVER AVAILABLE.