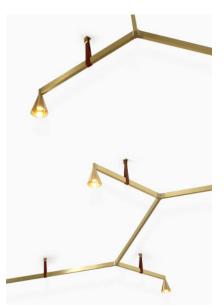

## AUSTERE ELEMENTS

Inspired by molecular compounds, this light fixture is available in X, Y, + or - structures. Its unique base connects up to 13 elements using a single power point. Surface or remote mounting driver – must specify. Spacers available in different lengths and height (three lengths) for complete freedom when creating compositions. There are no limits to the changes and extensions you can make. Customization available - please call showroom for more info.

### DETAILS.

FRAMES AVAILABLE IN: BRASS -OR- BLACK LEATHER AVAILABLE IN: MODUS BLACK -OR- MODUS OAK POWER CORD AVAILABLE IN: BLACK -OR- WHITE STEEL CABLE AVAILABLE IN: SILVER

SHADE: Ø1.6" X 2" H ARM LENGTHS AVAILABLE: 9.8", 19.7", 29.5" STANDARD ROSE: Ø2.4" (DOES NOT COVER US J-BOX.) US SCREWED ROSE: Ø4.5"

STEEL CABLE LENGTHS: 19.7", 39.3", 78.7", 118" -OR-157.5" POWER CABLE LENGTHS: 19.7", 39.3", 78.7", 118" -OR-157.5"

EACH LIGHT ELEMENT: 6.2W LED (INCLUDED), 2700K 600 LM 110V 93 CRI / 350MA, IP50 \* 1-10V DIMMABLE DRIVER AVAILABLE.