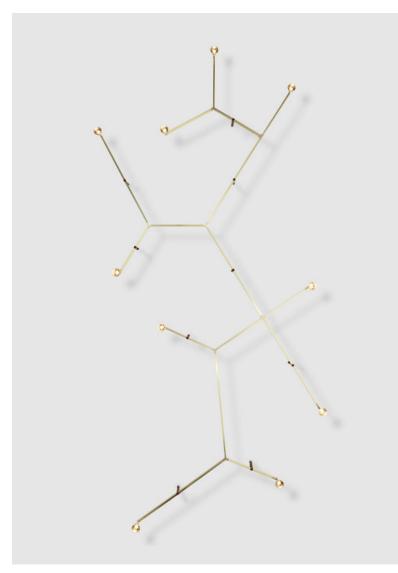

## AUSTERE ELEMENTS

Inspired by molecular compounds, this light fixture is available in X, Y, + or - structures. Its unique base connects up to 13 elements using a single power point. Surface or remote mounting driver – must specify. Spacers available in different lengths and height (three lengths) for complete freedom when creating compositions. There are no limits to the changes and extensions you can make. Customization available - please call showroom for more info.

Design by: Hans Verstuyft

If necessary, please reinforce ceiling.