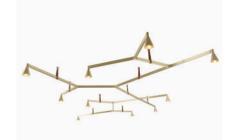

## AUSTERE ELEMENTS

Inspired by molecular compounds, this light fixture is available in X, Y, + or - structures. Its unique base connects up to 13 elements using a single power point. Surface or remote mounting driver – must specify. Spacers available in different lengths and height (three lengths) for complete freedom when creating compositions. There are no limits to the changes and extensions you can make. Customization available - please call showroom for more info.

Design by: Hans Verstuyft

If necessary, please reinforce ceiling.