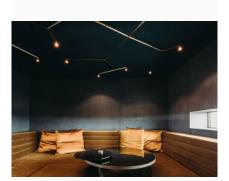

## AUSTERE ELEMENTS

Inspired by molecular compounds, this light fixture is available in X, Y, + or - structures. Its unique base connects up to 13 elements using a single power point. Surface or remote mounting driver – must specify. Spacers available in different lengths and height (three lengths) for complete freedom when creating compositions. There are no limits to the changes and extensions you can make. Customization available - please call showroom for more info.

### DETAILS.

FRAMES AVAILABLE IN: BRASS -OR- BLACK LEATHER AVAILABLE IN: MODUS BLACK -OR- MODUS OAK POWER CORD AVAILABLE IN: BLACK -OR- WHITE STEEL CABLE AVAILABLE IN: SILVER

SHADE: Ø1.6" X 2" H ARM LENGTHS AVAILABLE: 9.8", 19.7", 29.5" STANDARD ROSE: Ø2.4" (DOES NOT COVER US J-BOX.) US SCREWED ROSE: Ø4.5"

STEEL CABLE LENGTHS: 19.7", 39.3", 78.7", 118" -OR-157.5" POWER CABLE LENGTHS: 19.7", 39.3", 78.7", 118" -OR-157.5"

EACH LIGHT ELEMENT: 6.2W LED (INCLUDED), 2700K 600 LM 110V 93 CRI / 350MA, IP50 \* 1-10V DIMMABLE DRIVER AVAILABLE.