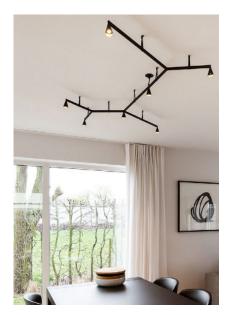

## AUSTERE ELEMENTS

Inspired by molecular compounds, this light fixture is available in X, Y, + or - structures. Its unique base connects up to 13 elements using a single power point. Surface or remote mounting driver – must specify. Spacers available in different lengths and height (three lengths) for complete freedom when creating compositions. There are no limits to the changes and extensions you can make. Customization available - please call showroom for more info.

Design by: Hans Verstuyft

If necessary, please reinforce ceiling.