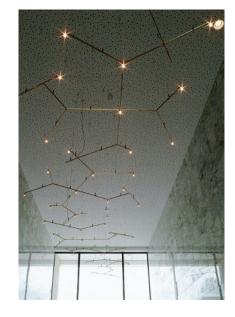

## AUSTERE ELEMENTS

Inspired by molecular compounds, this light fixture is available in X, Y, + or - structures. Its unique base connects up to 13 elements using a single power point. Surface or remote mounting driver – must specify. Spacers available in different lengths and height (three lengths) for complete freedom when creating compositions. There are no limits to the changes and extensions you can make. Customization available - please call showroom for more info.

Design by: Hans Verstuyft

If necessary, please reinforce ceiling.