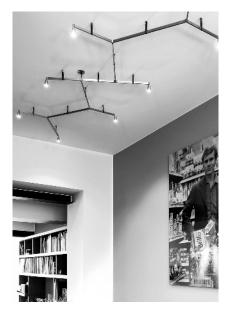

## AUSTERE ELEMENTS

Inspired by molecular compounds, this light fixture is available in X, Y, + or - structures. Its unique base connects up to 13 elements using a single power point. Surface or remote mounting driver – must specify. Spacers available in different lengths and height (three lengths) for complete freedom when creating compositions. There are no limits to the changes and extensions you can make. Customization available - please call showroom for more info.

Design by: Hans Verstuyft

If necessary, please reinforce ceiling.