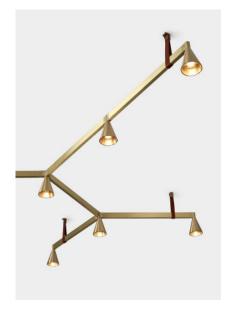

## AUSTERE ELEMENTS

Inspired by molecular compounds, this light fixture is available in X, Y, + or - structures. Its unique base connects up to 13 elements using a single power point. Surface or remote mounting driver – must specify. Spacers available in different lengths and height (three lengths) for complete freedom when creating compositions. There are no limits to the changes and extensions you can make. Customization available - please call showroom for more info.

Design by: Hans Verstuyft

If necessary, please reinforce ceiling.