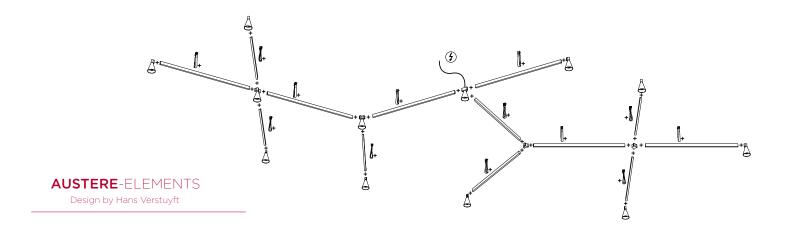

## AUSTERE ELEMENTS

Inspired by molecular compounds, this light fixture is available in X, Y, + or - structures. Its unique base connects up to 13 elements using a single power point. Surface or remote mounting driver – must specify. Spacers available in different lengths and height (three lengths) for complete freedom when creating compositions. There are no limits to the changes and extensions you can make. Customization available - please call showroom for more info.

Design by: Hans Verstuyft

If necessary, please reinforce ceiling.