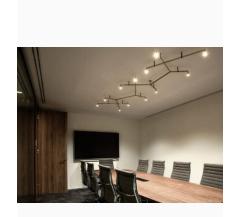

## AUSTERE ELEMENTS

Inspired by molecular compounds, this light fixture is available in X, Y, + or - structures. Its unique base connects up to 13 elements using a single power point. Surface or remote mounting driver – must specify. Spacers available in different lengths and height (three lengths) for complete freedom when creating compositions. There are no limits to the changes and extensions you can make. Customization available - please call showroom for more info.

Design by: Hans Verstuyft

If necessary, please reinforce ceiling.