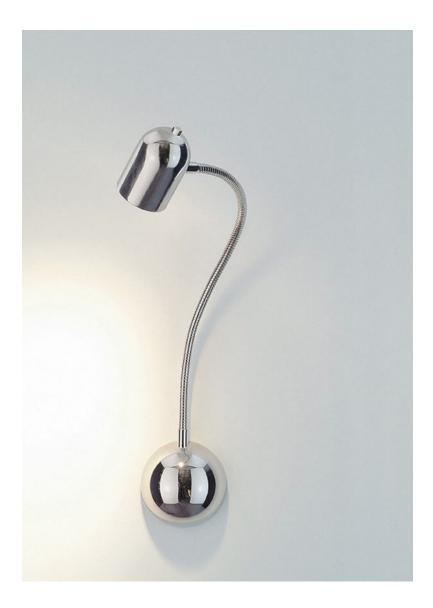

## WED

LED wall lamp, with flexible gooseneck arm and  $36^{\circ}$  beam angle. All light fixtures are triple plated and made out of solid brass.