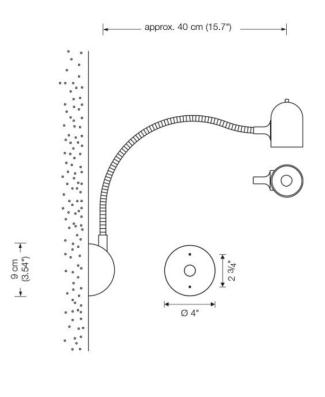

BD - SOLID BRASS, DARK-BRONZED, LACQUERED

SIZE: 15.7" W APPROX.; Ø3.5" BASE BACKPLATE REQUIRED: Ø4"

8-50W LED SPOT GU5.3 2700K 600 LM 82 CRI

US 4" J-BOX NOT COVERED.
\*\*110V CONVERSION KIT REQ.