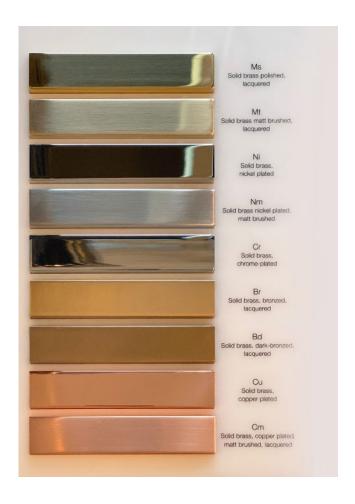

## DETAILS.

FINISHES AVAILABLE IN: STANDARD FINISHES:

MS - SOLID BRASS POLISHED, LACQUERED

NI - SOLD BRASS, NICKEL PLATED

MT - SOLID BRASS MATT BRUSHED, LACQUERED

NM - SOLID BRASS NICKEL PLATED, MATT BRUSHED

CR - SOLID BRASS, CHROME-PLATED

## CUSTOM FINISHES:

MP - SOLID BRASS, UNLACQUERED (NOT SHOWN)

NI-LACK - SOLID BRASS, NICKEL PLATED LACQUERED (NOT SHOWN)

CU - SOLID BRASS, COPPER PLATED

 ${\tt BR - SOLID \ BRASS, \ BRONZED, \ LACQUERED}$ 

BD - SOLID BRASS, DARK-BRONZED, LACQUERED

SIZE: 15.7" W APPROX.; Ø3.5" BASE BACKPLATE REQUIRED: Ø4"

8-50W LED SPOT GU5.3 2700K 600 LM 82 CRI

US 4" J-BOX NOT COVERED.
\*\*110V CONVERSION KIT REQ.