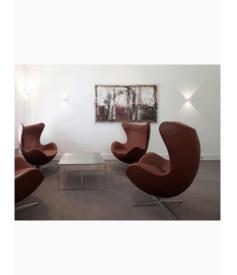

# VISION

Vision is delineated by its parabolic light pattern on the wall. This fixture thanks its powerful light effect to the combination of LED technology in combination with a lens, giving its unique design. Dimming available upon request.