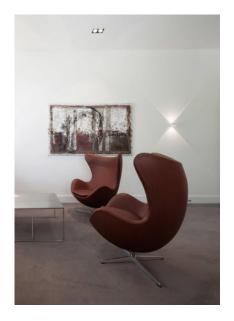

# VISION

Vision is delineated by its parabolic light pattern on the wall. This fixture thanks its powerful light effect to the combination of LED technology in combination with a lens, giving its unique design. Dimming available upon request.