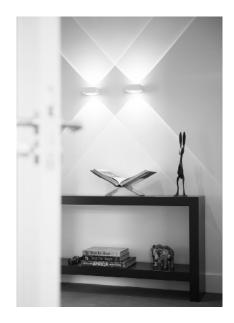

# VISION

Vision is delineated by its parabolic light pattern on the wall. This fixture thanks its powerful light effect to the combination of LED technology in combination with a lens, giving its unique design. Dimming available upon request.

## VISION