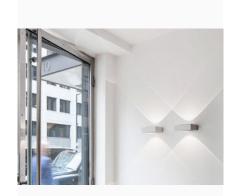

# VISION

Vision is delineated by its parabolic light pattern on the wall. This fixture thanks its powerful light effect to the combination of LED technology in combination with a lens, giving its unique design. Dimming available upon request.

FULL INFO TECHNICAL CHAPTER

4"-1/16 x 4"-1/16 x 1/2"

Application
Wall surface
For indoor use only