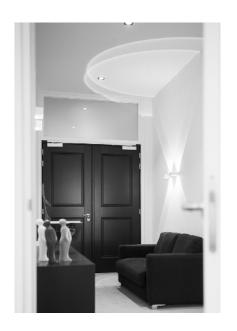

# VISION

Vision is delineated by its parabolic light pattern on the wall. This fixture thanks its powerful light effect to the combination of LED technology in combination with a lens, giving its unique design. Dimming available upon request.

## VISION