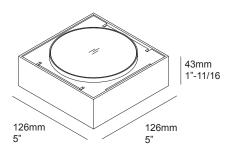

blem} \ensuremath{\mathsf{IP20}} - \ensuremath{\mathsf{SUITABLE}} \ensuremath{\mathsf{FOR}} \ensuremath{\mathsf{DRY/DAMP}} \ensuremath{\mathsf{LOCATIONS}}.$   $\ensuremath{\mathsf{ETL}} \ensuremath{\mathsf{LISTED}}$ 

\*OTHER VOLTAGES OR DIMMING OPTIONS AVAILABLE.



## VISION













## VISION



















| CRI > 80 | VISION LED                   |
|----------|------------------------------|
| 3000     | 2 x LED 1.1W / 120lm / 350mA |
| K        | 2 x LED 1.6W / 168lm / 500mA |

**6 278 25 22** ♦ ♦ = W / W-C

2 x LED 1.1W / 120lm / 350mA 2 x LED 1.6W / 168lm / 500mA

**6 278 25 23** ♦ ♦ = W / W-C

EXCL.LED POWER SUPPLY 350-500mA-DC CLASS 2 CIRCUITS ONLY

2.0 IP20 DAMP

OPTIONS

INSTALLATION

MUD KIT 1 4"-1/16 6 207 02 01

FULL INFO TECHNICAL CHAPTER

4"-1/16 x 4"-1/16 x 1/2"





Application
Wall surface
For indoor use only

## Color Finish

B - Black W - White

#### **Light Source**

Two LED white included 1,1-1,6W

#### **Delivered Lumens**

224lm at 2700K at 500mA 235lm at 3000K at 500mA

#### **Power Supply**

Electronic power supply, not included. 350-500mA current controlled required

#### Specification features

Surface treated aluminum housing Suitable for dry or damp locations Weight: 2lbs 0,89kg

#### Dimensions

Height: 43mm = 1"-11/16 Depth: 126mm = 5" Length: 126mm = 5"

#### **PROJECT INFO**

Date

Client

120

"Values based on 3000K standard finish

Project Name

Type/Quantity