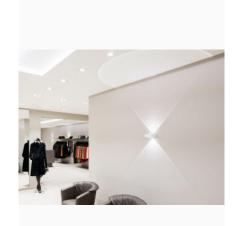

# VISION

Vision is delineated by its parabolic light pattern on the wall. This fixture thanks its powerful light effect to the combination of LED technology in combination with a lens, giving its unique design. Dimming available upon request.

FULL INFO TECHNICAL CHAPTER

4"-1/16 x 4"-1/16 x 1/2"

Application
Wall surface
For indoor use only