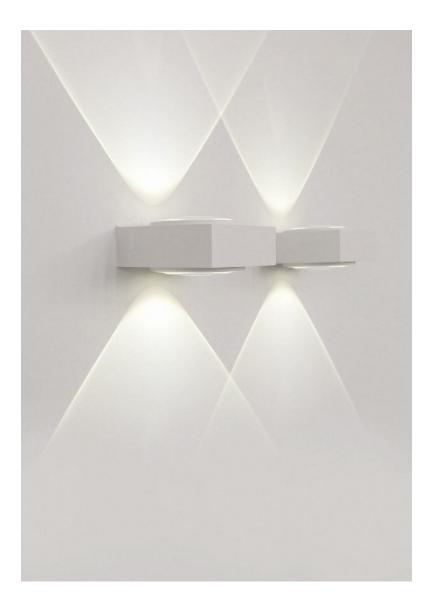

# VISION

Vision is delineated by its parabolic light pattern on the wall. This fixture thanks its powerful light effect to the combination of LED technology in combination with a lens, giving its unique design. Dimming available upon request.

## VISION