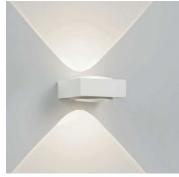

# VISION

Vision is delineated by its parabolic light pattern on the wall. This fixture thanks its powerful light effect to the combination of LED technology in combination with a lens, giving its unique design. Dimming available upon request.

## VISION