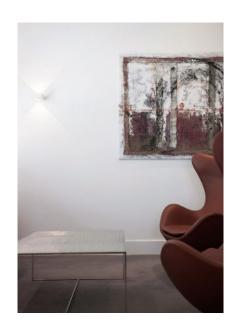

# VISION

Vision is delineated by its parabolic light pattern on the wall. This fixture thanks its powerful light effect to the combination of LED technology in combination with a lens, giving its unique design. Dimming available upon request.