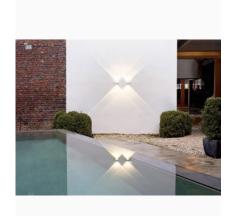

# VISION

Vision is delineated by its parabolic light pattern on the wall. This fixture thanks its powerful light effect to the combination of LED technology in combination with a lens, giving its unique design. Dimming available upon request.

FULL INFO TECHNICAL CHAPTER

4"-1/16 x 4"-1/16 x 1/2"

Application
Wall surface
For indoor use only