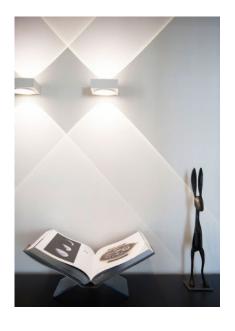

# VISION

Vision is delineated by its parabolic light pattern on the wall. This fixture thanks its powerful light effect to the combination of LED technology in combination with a lens, giving its unique design. Dimming available upon request.

## VISION