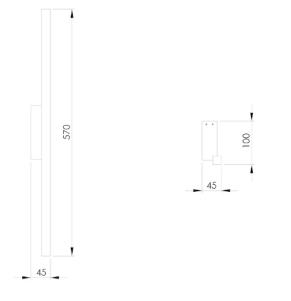

Wall lamp with aluminum structure that provides indirect light.

DETAILS. FINISHES AVAILABLE IN: BRONZE GUNMETAL

SIZE: 1.8" W X 3.9" D X 22.4" H

8W 2200K, 0-10V DIMMING 420 LM, 95 CRI

\* DIMMING MODULE REQUIRED WITH 24V REMOTE DRIVER. \*\*ALTERNATIVE LED COLOR AVAILABLE, PLEASE CALL SHOWROOM FOR MORE INFO.

Dimensions in mm

Silhouette : 175cm / 69in

II P L

PLUGLIGHTING.COM INFO@PLUGLIGHTING.COM 5665 MELROSE AVENUE STE 108 LOS ANGELES 90038