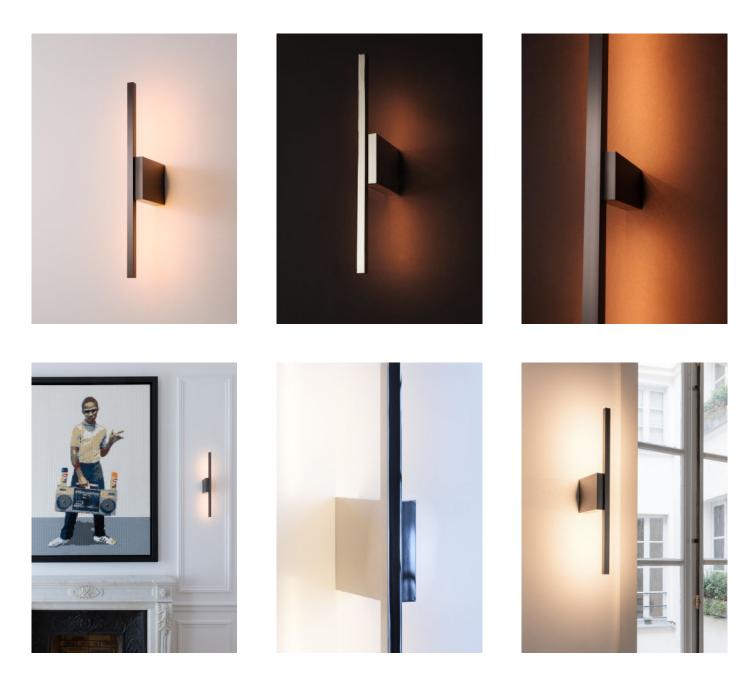

Wall lamp with aluminum structure that provides indirect light.

DETAILS. FINISHES AVAILABLE IN: BRONZE GUNMETAL

SIZE: 1.8" W X 3.9" D X 22.4" H

8W 2200K, 0-10V DIMMING 420 LM, 95 CRI

\* DIMMING MODULE REQUIRED WITH 24V REMOTE DRIVER. \*\*ALTERNATIVE LED COLOR AVAILABLE, PLEASE CALL SHOWROOM FOR MORE INFO.

Dimensions in mm

Silhouette : 175cm / 69in

II P L

PLUGLIGHTING.COM INFO@PLUGLIGHTING.COM 5665 MELROSE AVENUE STE 108 LOS ANGELES 90038