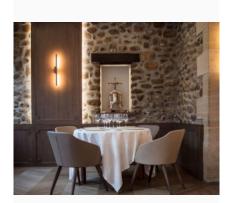

Wall lamp with aluminum structure that provides indirect light.

DETAILS. FINISHES AVAILABLE IN: BRONZE GUNMETAL

SIZE: 1.8" W X 3.9" D X 22.4" H

8W 2200K, 0-10V DIMMING 420 LM, 95 CRI

\* DIMMING MODULE REQUIRED WITH 24V REMOTE DRIVER. \*\*ALTERNATIVE LED COLOR AVAILABLE, PLEASE CALL SHOWROOM FOR MORE INFO.