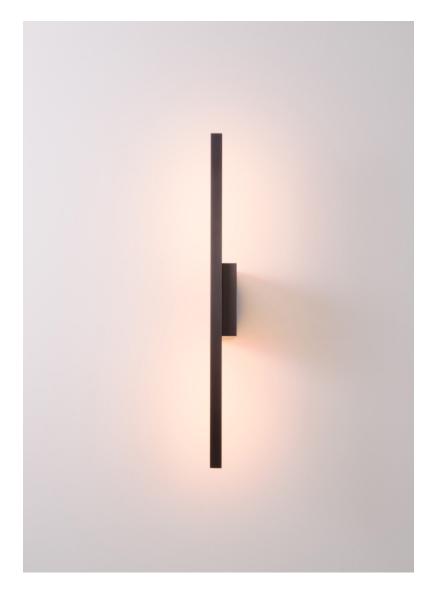

Wall lamp with aluminum structure that provides indirect light.

DETAILS. FINISHES AVAILABLE IN: BRONZE GUNMETAL

SIZE: 1.8" W X 3.9" D X 22.4" H

8W 2200K, 0-10V DIMMING 420 LM, 95 CRI

\* DIMMING MODULE REQUIRED WITH 24V REMOTE DRIVER. \*\*ALTERNATIVE LED COLOR AVAILABLE, PLEASE CALL SHOWROOM FOR MORE INFO.

WEIGHT: 4.4 LBS UL LISTED

II P L

PLUGLIGHTING.COM INFO@PLUGLIGHTING.COM

5665 MELROSE AVENUE STE 108 LOS ANGELES 90038

PLUGLIGHTING.COM INFO@PLUGLIGHTING.COM 5665 MELROSE AVENUE STE 108 LOS ANGELES 90038

PLUGLIGHTING.COM INFO@PLUGLIGHTING.COM 5665 MELROSE AVENUE STE 108 LOS ANGELES 90038