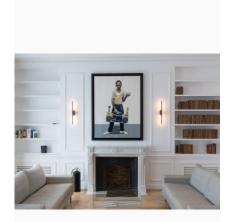

Wall lamp with aluminum structure that provides indirect light.

DETAILS. FINISHES AVAILABLE IN: BRONZE GUNMETAL

SIZE: 1.8" W X 3.9" D X 22.4" H

8W 2200K, 0-10V DIMMING 420 LM, 95 CRI

\* DIMMING MODULE REQUIRED WITH 24V REMOTE DRIVER. \*\*ALTERNATIVE LED COLOR AVAILABLE, PLEASE CALL SHOWROOM FOR MORE INFO.