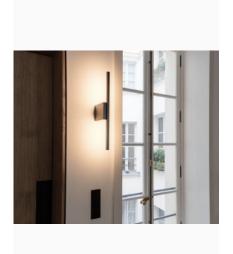

Wall lamp with aluminum structure that provides indirect light.

DETAILS. FINISHES AVAILABLE IN: BRONZE GUNMETAL

SIZE: 1.8" W X 3.9" D X 22.4" H

8W 2200K, 0-10V DIMMING 420 LM, 95 CRI

\* DIMMING MODULE REQUIRED WITH 24V REMOTE DRIVER. \*\*ALTERNATIVE LED COLOR AVAILABLE, PLEASE CALL SHOWROOM FOR MORE INFO.

Dimensions in mm

Silhouette : 175cm / 69in

II P L

PLUGLIGHTING.COM INFO@PLUGLIGHTING.COM 5665 MELROSE AVENUE STE 108 LOS ANGELES 90038