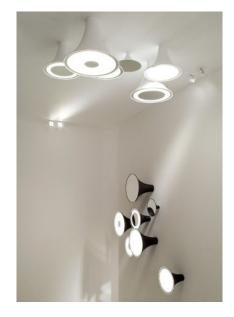

Made of aluminum, frosted glass and mirror, this fixture is available in 3 variations: mirror, lighting (diffuser glass), or illuminated mirror (frosted glass with small, big or edge mirror).

Also available as suspension.

Design by: Olga Bielawska, 2013

DETAILS.
FINISHES AVAILABLE IN:
BLACK
COPPER
WHITE

DIAMETERS AVAILABLE IN: 8.3" X 6.3" H OR 10.4" X 8.7" H  $^*$ Ø6.3" AVAILABLE FOR MIRROR VERSION ONLY.

MUDKIT REQUIRED.

20W E27-LED OR FLUORESCENT 110-230V, IP50