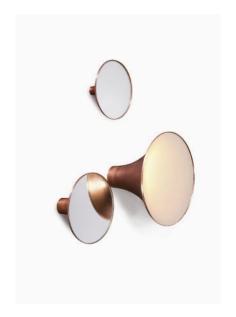

**SIRENS** W/C mirror Design by Olga Bielawska

| N 2 |    | 100 |   |
|-----|----|-----|---|
|     | ıa |     |   |
|     |    |     | ш |

aluminium - mirror

#### Finish

copper - black - white

#### Specifications

indoor

wall or ceiling mounting