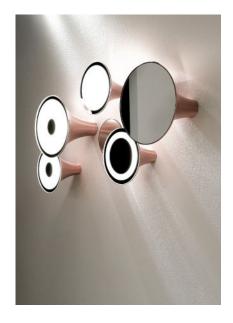

Made of aluminum, frosted glass and mirror, this fixture is available in 3 variations: mirror, lighting (diffuser glass), or illuminated mirror (frosted glass with small, big or edge mirror).

Also available as suspension.

Design by: Olga Bielawska, 2013

DETAILS.
FINISHES AVAILABLE IN:
BLACK
COPPER
WHITE

DIAMETERS AVAILABLE IN: 8.3" X 6.3" H OR 10.4" X 8.7" H  $^*$ Ø6.3" AVAILABLE FOR MIRROR VERSION ONLY.

MUDKIT REQUIRED.

20W E27-LED OR FLUORESCENT 110-230V, IP50

### **SIRENS** W/C diffuser glass

Design by Olga Bielawska

## $\textbf{SIRENS} \ \text{W/C frosted glass - edge mirror}$

Design by Olga Bielawska

| Material                   | Material                           | Reco |  |  |
|----------------------------|------------------------------------|------|--|--|
| aluminium - diffuser glass | aluminium - frosted glass - mirror |      |  |  |
|                            |                                    |      |  |  |
|                            |                                    |      |  |  |
| Finish                     | Finish                             |      |  |  |
| copper - black - white     | copper - black - white             |      |  |  |
|                            |                                    |      |  |  |
|                            |                                    |      |  |  |
| Lightsource                | Lightsource                        |      |  |  |
| E27 - energy saving lamp   | E27 - energy saving lamp           |      |  |  |
|                            |                                    |      |  |  |
|                            |                                    |      |  |  |
| Connection                 | Connection                         |      |  |  |
| 230V                       | 230V                               |      |  |  |
|                            |                                    |      |  |  |
|                            |                                    |      |  |  |
| Specifications             | Specifications                     |      |  |  |
| indoor                     | indoor                             |      |  |  |
| wall or ceiling mounting   | wall or ceiling mounting           |      |  |  |
| class II                   | class II                           |      |  |  |
| IP50                       | IP50                               | IP50 |  |  |

# **SIRENS** W/C frosted glass - small mirror Design by Olga Bielawska

**SIRENS** frosted glass OUT - big mirror Design by Olga Bielawska

| Material                           | Material                           | Reco |  |  |
|------------------------------------|------------------------------------|------|--|--|
| aluminium - frosted glass - mirror | aluminium - frosted glass - mirror |      |  |  |
|                                    |                                    |      |  |  |
|                                    |                                    |      |  |  |
| Finish                             | Finish                             |      |  |  |
| copper - black - white             | copper - black - white             |      |  |  |
|                                    |                                    |      |  |  |
|                                    |                                    |      |  |  |
| Lightsource                        | Lightsource                        |      |  |  |
| E27 - energy saving lamp           | E27 - energy saving lamps          |      |  |  |
|                                    |                                    |      |  |  |
|                                    |                                    |      |  |  |
| Connection                         | Connection                         |      |  |  |
| 230V                               | 230V                               |      |  |  |
|                                    |                                    |      |  |  |
|                                    |                                    |      |  |  |
| Specifications                     | Specifications                     |      |  |  |
| indoor                             | outdoor                            |      |  |  |
| wall or ceiling mounting           | wall or ceiling mounting           |      |  |  |
| class II                           | class II                           |      |  |  |
| IP50                               | IP55                               | IP55 |  |  |

**SIRENS** W/C mirror Design by Olga Bielawska

| N 2 |    | 100 |   |
|-----|----|-----|---|
|     | ıa |     |   |
|     |    |     | ш |

aluminium - mirror