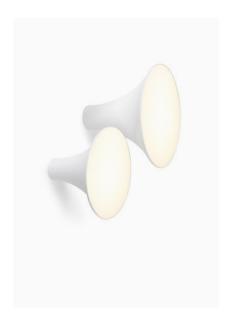

### **SIRENS** W/C diffuser glass

Design by Olga Bielawska

Made of aluminum, frosted glass and mirror, this fixture is available in 3 variations: mirror, lighting (diffuser glass), or illuminated mirror (frosted glass with small, big or edge mirror).

Also available as suspension.