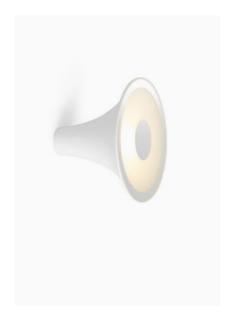

## $\textbf{SIRENS} \ \text{W/C frosted glass - edge mirror}$

Design by Olga Bielawska

| Material                   | Material                           | Reco |  |  |
|----------------------------|------------------------------------|------|--|--|
| aluminium - diffuser glass | aluminium - frosted glass - mirror |      |  |  |
|                            |                                    |      |  |  |
|                            |                                    |      |  |  |
| Finish                     | Finish                             |      |  |  |
| copper - black - white     | copper - black - white             |      |  |  |
|                            |                                    |      |  |  |
|                            |                                    |      |  |  |
| Lightsource                | Lightsource                        |      |  |  |
| E27 - energy saving lamp   | E27 - energy saving lamp           |      |  |  |
|                            |                                    |      |  |  |
|                            |                                    |      |  |  |
| Connection                 | Connection                         |      |  |  |
| 230V                       | 230V                               |      |  |  |
|                            |                                    |      |  |  |
|                            |                                    |      |  |  |
| Specifications             | Specifications                     |      |  |  |
| indoor                     | indoor                             |      |  |  |
| wall or ceiling mounting   | wall or ceiling mounting           |      |  |  |
| class II                   | class II                           |      |  |  |
| IP50                       | IP50                               | IP50 |  |  |

# **SIRENS** W/C frosted glass - small mirror Design by Olga Bielawska

**SIRENS** frosted glass OUT - big mirror Design by Olga Bielawska

| Material                           | Material                           | Reco |  |  |
|------------------------------------|------------------------------------|------|--|--|
| aluminium - frosted glass - mirror | aluminium - frosted glass - mirror |      |  |  |
|                                    |                                    |      |  |  |
|                                    |                                    |      |  |  |
| Finish                             | Finish                             |      |  |  |
| copper - black - white             | copper - black - white             |      |  |  |
|                                    |                                    |      |  |  |
|                                    |                                    |      |  |  |
| Lightsource                        | Lightsource                        |      |  |  |
| E27 - energy saving lamp           | E27 - energy saving lamps          |      |  |  |
|                                    |                                    |      |  |  |
|                                    |                                    |      |  |  |
| Connection                         | Connection                         |      |  |  |
| 230V                               | 230V                               |      |  |  |
|                                    |                                    |      |  |  |
|                                    |                                    |      |  |  |
| Specifications                     | Specifications                     |      |  |  |
| indoor                             | outdoor                            |      |  |  |
| wall or ceiling mounting           | wall or ceiling mounting           |      |  |  |
| class II                           | class II                           |      |  |  |
| IP50                               | IP55                               | IP55 |  |  |