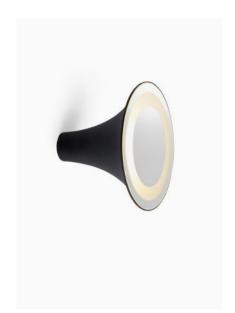

**SIRENS** W/C mirror Design by Olga Bielawska

| N 2 |    | 100 |   |
|-----|----|-----|---|
|     | ıa |     |   |
|     |    |     | ш |

aluminium - mirror

#### Finish

copper - black - white

#### Specifications

indoor

wall or ceiling mounting