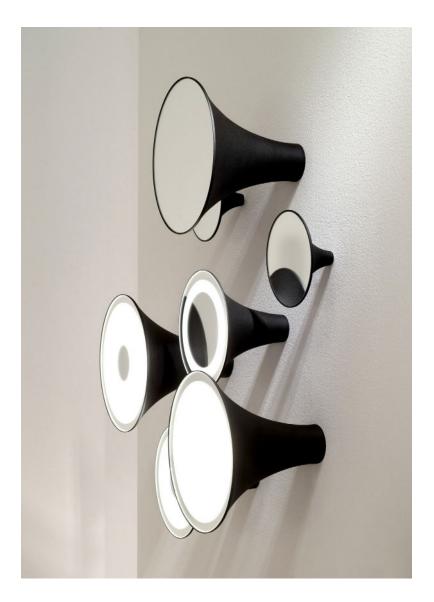

Made of aluminum, frosted glass and mirror, this fixture is available in 3 variations: mirror, lighting (diffuser glass), or illuminated mirror (frosted glass with small, big or edge mirror).

Also available as suspension.

Design by: Olga Bielawska, 2013

DETAILS.
FINISHES AVAILABLE IN:
BLACK
COPPER
WHITE

DIAMETERS AVAILABLE IN: 8.3" X 6.3" H OR 10.4" X 8.7" H  $^*$ Ø6.3" AVAILABLE FOR MIRROR VERSION ONLY.

MUDKIT REQUIRED.

20W E27-LED OR FLUORESCENT 110-230V, IP50

### **SIRENS** W/C diffuser glass

Design by Olga Bielawska

## $\textbf{SIRENS} \ \text{W/C frosted glass - edge mirror}$

Design by Olga Bielawska

| Material                   | Material                           | Reco |  |  |
|----------------------------|------------------------------------|------|--|--|
| aluminium - diffuser glass | aluminium - frosted glass - mirror |      |  |  |
|                            |                                    |      |  |  |
|                            |                                    |      |  |  |
| Finish                     | Finish                             |      |  |  |
| copper - black - white     | copper - black - white             |      |  |  |
|                            |                                    |      |  |  |
|                            |                                    |      |  |  |
| Lightsource                | Lightsource                        |      |  |  |
| E27 - energy saving lamp   | E27 - energy saving lamp           |      |  |  |
|                            |                                    |      |  |  |
|                            |                                    |      |  |  |
| Connection                 | Connection                         |      |  |  |
| 230V                       | 230V                               |      |  |  |
|                            |                                    |      |  |  |
|                            |                                    |      |  |  |
| Specifications             | Specifications                     |      |  |  |
| indoor                     | indoor                             |      |  |  |
| wall or ceiling mounting   | wall or ceiling mounting           |      |  |  |
| class II                   | class II                           |      |  |  |
| IP50                       | IP50                               | IP50 |  |  |

# **SIRENS** W/C frosted glass - small mirror Design by Olga Bielawska

**SIRENS** frosted glass OUT - big mirror Design by Olga Bielawska

| Material                           | Material                           | Reco |  |  |
|------------------------------------|------------------------------------|------|--|--|
| aluminium - frosted glass - mirror | aluminium - frosted glass - mirror |      |  |  |
|                                    |                                    |      |  |  |
|                                    |                                    |      |  |  |
| Finish                             | Finish                             |      |  |  |
| copper - black - white             | copper - black - white             |      |  |  |
|                                    |                                    |      |  |  |
|                                    |                                    |      |  |  |
| Lightsource                        | Lightsource                        |      |  |  |
| E27 - energy saving lamp           | E27 - energy saving lamps          |      |  |  |
|                                    |                                    |      |  |  |
|                                    |                                    |      |  |  |
| Connection                         | Connection                         |      |  |  |
| 230V                               | 230V                               |      |  |  |
|                                    |                                    |      |  |  |
|                                    |                                    |      |  |  |
| Specifications                     | Specifications                     |      |  |  |
| indoor                             | outdoor                            |      |  |  |
| wall or ceiling mounting           | wall or ceiling mounting           |      |  |  |
| class II                           | class II                           |      |  |  |
| IP50                               | IP55                               | IP55 |  |  |

**SIRENS** W/C mirror Design by Olga Bielawska

| N 2 |    | 100 |   |
|-----|----|-----|---|
|     | ıa |     |   |
|     |    |     | ш |

aluminium - mirror