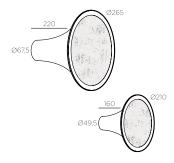

Design by: Olga Bielawska, 2013

DETAILS.
FINISHES AVAILABLE IN:
BLACK
COPPER
WHITE

DIAMETERS AVAILABLE IN: 8.3" X 6.3" H OR 10.4" X 8.7" H  $^*$ Ø6.3" AVAILABLE FOR MIRROR VERSION ONLY.

MUDKIT REQUIRED.

20W E27-LED OR FLUORESCENT 110-230V, IP50