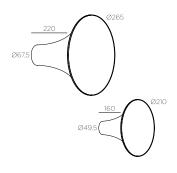

Design by: Olga Bielawska, 2013

DETAILS.
FINISHES AVAILABLE IN:
BLACK
COPPER
WHITE

DIAMETERS AVAILABLE IN: 8.3" X 6.3" H OR 10.4" X 8.7" H  $^*$ Ø6.3" AVAILABLE FOR MIRROR VERSION ONLY.

MUDKIT REQUIRED.

20W E27-LED OR FLUORESCENT 110-230V, IP50