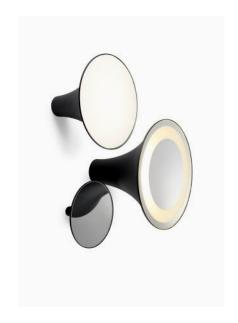

## $\textbf{SIRENS} \ \text{W/C frosted glass - edge mirror}$

Design by Olga Bielawska

| Material                   | Material                           | Reco |  |  |
|----------------------------|------------------------------------|------|--|--|
| aluminium - diffuser glass | aluminium - frosted glass - mirror |      |  |  |
|                            |                                    |      |  |  |
|                            |                                    |      |  |  |
| Finish                     | Finish                             |      |  |  |
| copper - black - white     | copper - black - white             |      |  |  |
|                            |                                    |      |  |  |
|                            |                                    |      |  |  |
| Lightsource                | Lightsource                        |      |  |  |
| E27 - energy saving lamp   | E27 - energy saving lamp           |      |  |  |
|                            |                                    |      |  |  |
|                            |                                    |      |  |  |
| Connection                 | Connection                         |      |  |  |
| 230V                       | 230V                               |      |  |  |
|                            |                                    |      |  |  |
|                            |                                    |      |  |  |
| Specifications             | Specifications                     |      |  |  |
| indoor                     | indoor                             |      |  |  |
| wall or ceiling mounting   | wall or ceiling mounting           |      |  |  |
| class II                   | class II                           |      |  |  |
| IP50                       | IP50                               | IP50 |  |  |

# **SIRENS** W/C frosted glass - small mirror Design by Olga Bielawska

**SIRENS** frosted glass OUT - big mirror Design by Olga Bielawska

| Material                           | Material                           | Reco |  |  |
|------------------------------------|------------------------------------|------|--|--|
| aluminium - frosted glass - mirror | aluminium - frosted glass - mirror |      |  |  |
|                                    |                                    |      |  |  |
|                                    |                                    |      |  |  |
| Finish                             | Finish                             |      |  |  |
| copper - black - white             | copper - black - white             |      |  |  |
|                                    |                                    |      |  |  |
|                                    |                                    |      |  |  |
| Lightsource                        | Lightsource                        |      |  |  |
| E27 - energy saving lamp           | E27 - energy saving lamps          |      |  |  |
|                                    |                                    |      |  |  |
|                                    |                                    |      |  |  |
| Connection                         | Connection                         |      |  |  |
| 230V                               | 230V                               |      |  |  |
|                                    |                                    |      |  |  |
|                                    |                                    |      |  |  |
| Specifications                     | Specifications                     |      |  |  |
| indoor                             | outdoor                            |      |  |  |
| wall or ceiling mounting           | wall or ceiling mounting           |      |  |  |
| class II                           | class II                           |      |  |  |
| IP50                               | IP55                               | IP55 |  |  |

**SIRENS** W/C mirror Design by Olga Bielawska

| N 2 |    | 100 |   |
|-----|----|-----|---|
|     | ıa |     |   |
|     |    |     | ш |

aluminium - mirror