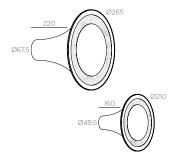

Design by: Olga Bielawska, 2013

DETAILS.
FINISHES AVAILABLE IN:
BLACK
COPPER
WHITE

DIAMETERS AVAILABLE IN: 8.3" X 6.3" H OR 10.4" X 8.7" H  $^*$ Ø6.3" AVAILABLE FOR MIRROR VERSION ONLY.

MUDKIT REQUIRED.

20W E27-LED OR FLUORESCENT 110-230V, IP50