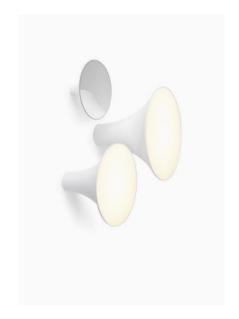

### **SIRENS** W/C diffuser glass

Design by Olga Bielawska

Made of aluminum, frosted glass and mirror, this fixture is available in 3 variations: mirror, lighting (diffuser glass), or illuminated mirror (frosted glass with small, big or edge mirror).

Also available as suspension.