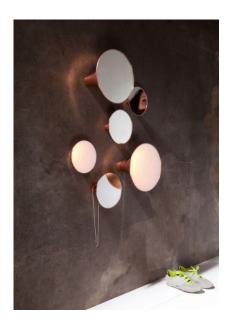

Made of aluminum, frosted glass and mirror, this fixture is available in 3 variations: mirror, lighting (diffuser glass), or illuminated mirror (frosted glass with small, big or edge mirror).

Also available as suspension.

Design by: Olga Bielawska, 2013

DETAILS.
FINISHES AVAILABLE IN:
BLACK
COPPER
WHITE

DIAMETERS AVAILABLE IN: 8.3" X 6.3" H OR 10.4" X 8.7" H  $^*$ Ø6.3" AVAILABLE FOR MIRROR VERSION ONLY.

MUDKIT REQUIRED.

20W E27-LED OR FLUORESCENT 110-230V, IP50

### **SIRENS** W/C diffuser glass

Design by Olga Bielawska