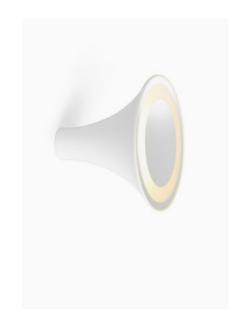

### **SIRENS** W/C diffuser glass

Design by Olga Bielawska

Made of aluminum, frosted glass and mirror, this fixture is available in 3 variations: mirror, lighting (diffuser glass), or illuminated mirror (frosted glass with small, big or edge mirror).

Also available as suspension.