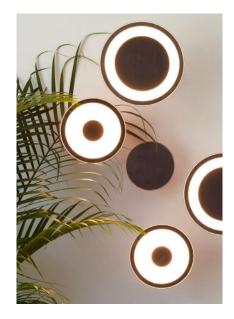

Made of aluminum, frosted glass and mirror, this fixture is available in 3 variations: mirror, lighting (diffuser glass), or illuminated mirror (frosted glass with small, big or edge mirror).

Also available as suspension.

Design by: Olga Bielawska, 2013

DETAILS.
FINISHES AVAILABLE IN:
BLACK
COPPER
WHITE

DIAMETERS AVAILABLE IN: 8.3" X 6.3" H OR 10.4" X 8.7" H  $^*$ Ø6.3" AVAILABLE FOR MIRROR VERSION ONLY.

MUDKIT REQUIRED.

20W E27-LED OR FLUORESCENT 110-230V, IP50

### **SIRENS** W/C diffuser glass

Design by Olga Bielawska