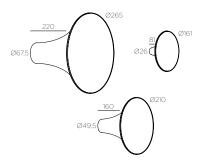

Design by: Olga Bielawska, 2013

DETAILS.
FINISHES AVAILABLE IN:
BLACK
COPPER
WHITE

DIAMETERS AVAILABLE IN: 8.3" X 6.3" H OR 10.4" X 8.7" H  $^*$ Ø6.3" AVAILABLE FOR MIRROR VERSION ONLY.

MUDKIT REQUIRED.

20W E27-LED OR FLUORESCENT 110-230V, IP50