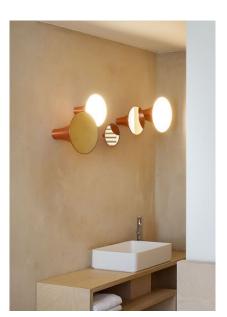

Made of aluminum, frosted glass and mirror, this fixture is available in 3 variations: mirror, lighting (diffuser glass), or illuminated mirror (frosted glass with small, big or edge mirror).

Also available as suspension.

Design by: Olga Bielawska, 2013

DETAILS.
FINISHES AVAILABLE IN:
BLACK
COPPER
WHITE

DIAMETERS AVAILABLE IN: 8.3" X 6.3" H OR 10.4" X 8.7" H  $^*$ Ø6.3" AVAILABLE FOR MIRROR VERSION ONLY.

MUDKIT REQUIRED.

20W E27-LED OR FLUORESCENT 110-230V, IP50

### **SIRENS** W/C diffuser glass

Design by Olga Bielawska