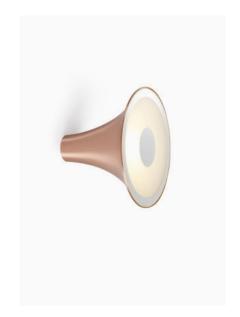

Design by: Olga Bielawska, 2013

DETAILS.
FINISHES AVAILABLE IN:
BLACK
COPPER
WHITE

DIAMETERS AVAILABLE IN: 8.3" X 6.3" H OR 10.4" X 8.7" H  $^*$ Ø6.3" AVAILABLE FOR MIRROR VERSION ONLY.

MUDKIT REQUIRED.

20W E27-LED OR FLUORESCENT 110-230V, IP50