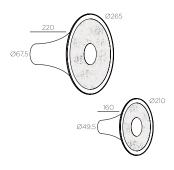

Design by: Olga Bielawska, 2013

DETAILS.
FINISHES AVAILABLE IN:
BLACK
COPPER
WHITE

DIAMETERS AVAILABLE IN: 8.3" X 6.3" H OR 10.4" X 8.7" H  $^*$ Ø6.3" AVAILABLE FOR MIRROR VERSION ONLY.

MUDKIT REQUIRED.

20W E27-LED OR FLUORESCENT 110-230V, IP50