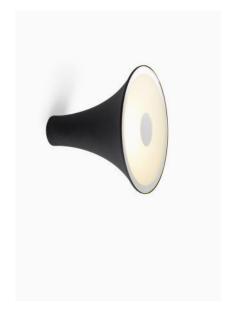

Made of aluminum, frosted glass and mirror, this fixture is available in 3 variations: mirror, lighting (diffuser glass), or illuminated mirror (frosted glass with small, big or edge mirror).

Also available as suspension.

Design by: Olga Bielawska, 2013

DETAILS.
FINISHES AVAILABLE IN:
BLACK
COPPER
WHITE

DIAMETERS AVAILABLE IN: 8.3" X 6.3" H OR 10.4" X 8.7" H  $^*$ Ø6.3" AVAILABLE FOR MIRROR VERSION ONLY.

MUDKIT REQUIRED.

20W E27-LED OR FLUORESCENT 110-230V, IP50









































### **SIRENS** W/C diffuser glass

Design by Olga Bielawska

## $\textbf{SIRENS} \ \text{W/C frosted glass - edge mirror}$

Design by Olga Bielawska

| Material                   | Material                           | Reco |  |  |
|----------------------------|------------------------------------|------|--|--|
| aluminium - diffuser glass | aluminium - frosted glass - mirror |      |  |  |
|                            |                                    |      |  |  |
|                            |                                    |      |  |  |
| Finish                     | Finish                             |      |  |  |
| copper - black - white     | copper - black - white             |      |  |  |
|                            |                                    |