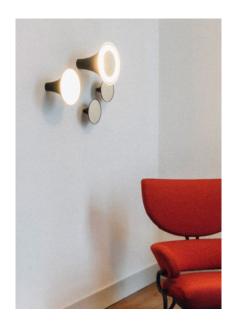

Made of aluminum, frosted glass and mirror, this fixture is available in 3 variations: mirror, lighting (diffuser glass), or illuminated mirror (frosted glass with small, big or edge mirror).

Also available as suspension.

Design by: Olga Bielawska, 2013

DETAILS.
FINISHES AVAILABLE IN:
BLACK
COPPER
WHITE

DIAMETERS AVAILABLE IN: 8.3" X 6.3" H OR 10.4" X 8.7" H  $^*$ Ø6.3" AVAILABLE FOR MIRROR VERSION ONLY.

MUDKIT REQUIRED.

20W E27-LED OR FLUORESCENT 110-230V, IP50