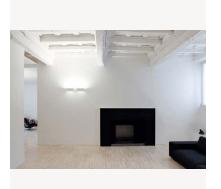

## ΡIÙ

Metal wall lamp with up and down lighting ideal for wallwash.

DETAILS. FINISH: MATT WHITE

SIZE: 11" W X 3.7" D X 4.1" H

120W MAX R7S, 120V \*BULB NOT INCLUDED.

**UL LISTED** 

II P L

PLUGLIGHTING.COM INFO@PLUGLIGHTING.COM 5665 MELROSE AVENUE STE 108 LOS ANGELES 90038

DESIGN DAVIDE GROPPI - 2007 WALL LAMP - METAL

CUL USTED

|  | 1A3370303.00.00 |  | 120 V - 60 Hz - MAX 120 W - R7s<br>Bulb not included |
|--|-----------------|--|------------------------------------------------------|
|  |                 |  |                                                      |
|  |                 |  |                                                      |
|  |                 |  |                                                      |