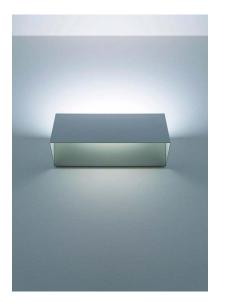

## ΡIÙ

Metal wall lamp with up and down lighting ideal for wallwash.

DETAILS. FINISH: MATT WHITE

SIZE: 11" W X 3.7" D X 4.1" H

120W MAX R7S, 120V \*BULB NOT INCLUDED.

**UL LISTED** 

II P L

PLUGLIGHTING.COM INFO@PLUGLIGHTING.COM 5665 MELROSE AVENUE STE 108 LOS ANGELES 90038