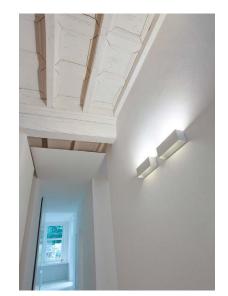

## ΡIÙ

Metal wall lamp with up and down lighting ideal for wallwash.

DETAILS. FINISH: MATT WHITE

SIZE: 11" W X 3.7" D X 4.1" H

120W MAX R7S, 120V \*BULB NOT INCLUDED.

**UL LISTED** 

II P L

PLUGLIGHTING.COM INFO@PLUGLIGHTING.COM 5665 MELROSE AVENUE STE 108 LOS ANGELES 90038