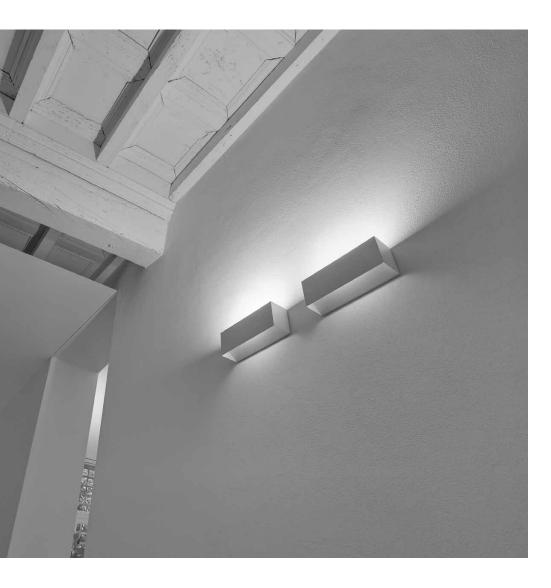

## ΡIÙ

Metal wall lamp with up and down lighting ideal for wallwash.

DETAILS. FINISH: MATT WHITE

SIZE: 11" W X 3.7" D X 4.1" H

120W MAX R7S, 120V \*BULB NOT INCLUDED.

**UL LISTED** 

II P L

PLUGLIGHTING.COM INFO@PLUGLIGHTING.COM 5665 MELROSE AVENUE STE 108 LOS ANGELES 90038

DESIGN DAVIDE GROPPI - 2007 WALL LAMP - METAL

CUL USTED

|  | 1A3370303.00.00 |  | 120 V - 60 Hz - MAX 120 W - R7s<br>Bulb not included |
|--|-----------------|--|------------------------------------------------------|
|  |                 |  |                                                      |
|  |                 |  |                                                      |
|  |                 |  |                                                      |