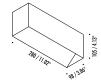

## ΡIÙ

Metal wall lamp with up and down lighting ideal for wallwash.

DETAILS. FINISH: MATT WHITE

SIZE: 11" W X 3.7" D X 4.1" H

120W MAX R7S, 120V \*BULB NOT INCLUDED.

**UL LISTED** 

II P L

PLUGLIGHTING.COM INFO@PLUGLIGHTING.COM 5665 MELROSE AVENUE STE 108 LOS ANGELES 90038

P. 323 467 5635 F. 323 467 5634 ΡIÙ

II P L

PLUGLIGHTING.COM INFO@PLUGLIGHTING.COM 5665 MELROSE AVENUE STE 108 LOS ANGELES 90038

P. 323 467 5635 F. 323 467 5634

The sizes are expressed in millimeters / inches.