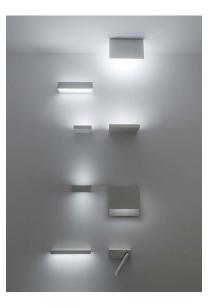

## ΡIÙ

Metal wall lamp with up and down lighting ideal for wallwash.

DETAILS. FINISH: MATT WHITE

SIZE: 11" W X 3.7" D X 4.1" H

120W MAX R7S, 120V \*BULB NOT INCLUDED.

**UL LISTED** 

II P L

PLUGLIGHTING.COM INFO@PLUGLIGHTING.COM 5665 MELROSE AVENUE STE 108 LOS ANGELES 90038

DESIGN DAVIDE GROPPI - 2007 WALL LAMP - METAL

CUL USTED

|  | 1A3370303.00.00 |  | 120 V - 60 Hz - MAX 120 W - R7s<br>Bulb not included |
|--|-----------------|--|------------------------------------------------------|
|  |                 |  |                                                      |
|  |                 |  |                                                      |
|  |                 |  |                                                      |