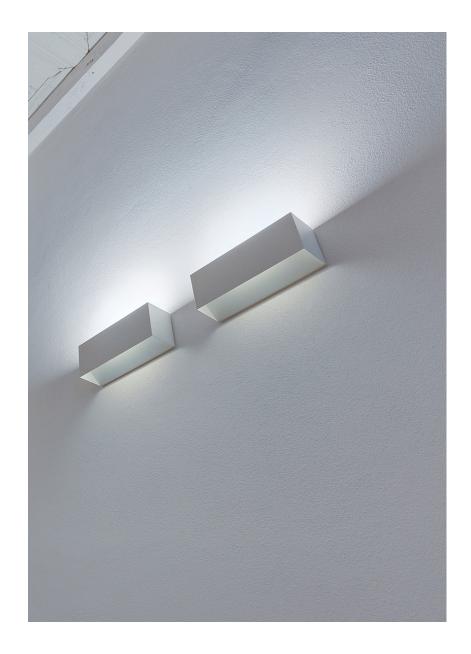

## ΡIÙ

Metal wall lamp with up and down lighting ideal for wallwash.

DETAILS. FINISH: MATT WHITE

SIZE: 11" W X 3.7" D X 4.1" H

120W MAX R7S, 120V \*BULB NOT INCLUDED.

**UL LISTED** 

II P L

PLUGLIGHTING.COM INFO@PLUGLIGHTING.COM 5665 MELROSE AVENUE STE 108 LOS ANGELES 90038