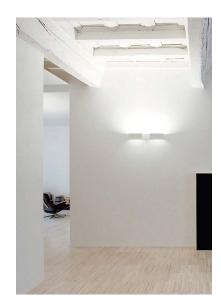

## ΡIÙ

Metal wall lamp with up and down lighting ideal for wallwash.

DETAILS. FINISH: MATT WHITE

SIZE: 11" W X 3.7" D X 4.1" H

120W MAX R7S, 120V \*BULB NOT INCLUDED.

**UL LISTED** 

II P L

PLUGLIGHTING.COM INFO@PLUGLIGHTING.COM 5665 MELROSE AVENUE STE 108 LOS ANGELES 90038

DESIGN DAVIDE GROPPI - 2007 WALL LAMP - METAL

CUL USTED

|  | 1A3370303.00.00 |  | 120 V - 60 Hz - MAX 120 W - R7s<br>Bulb not included |
|--|-----------------|--|------------------------------------------------------|
|  |                 |  |                                                      |
|  |                 |  |                                                      |
|  |                 |  |                                                      |