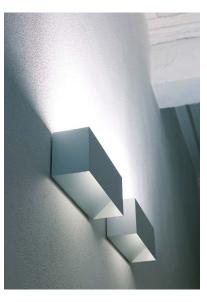

## ΡIÙ

Metal wall lamp with up and down lighting ideal for wallwash.

DETAILS. FINISH: MATT WHITE

SIZE: 11" W X 3.7" D X 4.1" H

120W MAX R7S, 120V \*BULB NOT INCLUDED.

**UL LISTED** 

II P L

PLUGLIGHTING.COM INFO@PLUGLIGHTING.COM 5665 MELROSE AVENUE STE 108 LOS ANGELES 90038