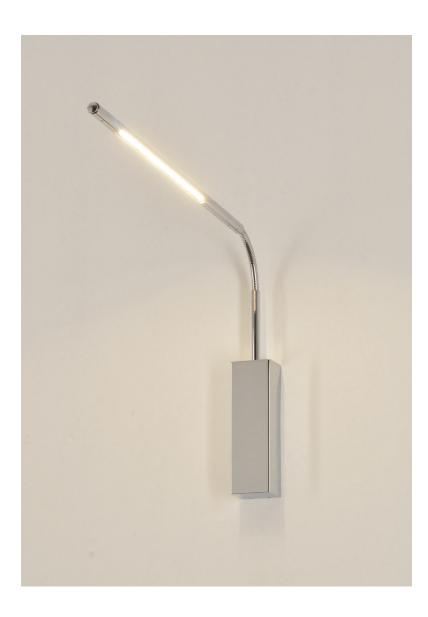

## PIN W

Wall lamp with streamline LED rod and adjustable goose neck. All light fixtures are triple plated and made out of solid brass.

OVERALL SIZE: 23.6" W X 13.8" H

SHADE: 18.1" W

BASE: 2.2" W X 1.8" D X 7.1" H

8.4W LED 120V

2700K, 90 CRI, 840 LM

 $^{*}$  US 4" J-BOX NOT COVERED.

 ${\tt RECTANGULAR~BACKPLATE~AVAILABLE:}$ 

9.8" H X 3.9" W STANDARD -OR- 9.8" H X 4.7" W