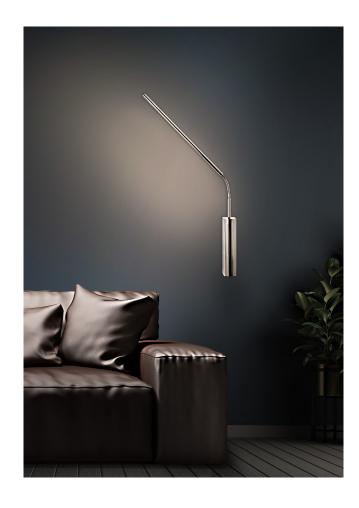

## PIN W

Wall lamp with streamline LED rod and adjustable goose neck. All light fixtures are triple plated and made out of solid brass.