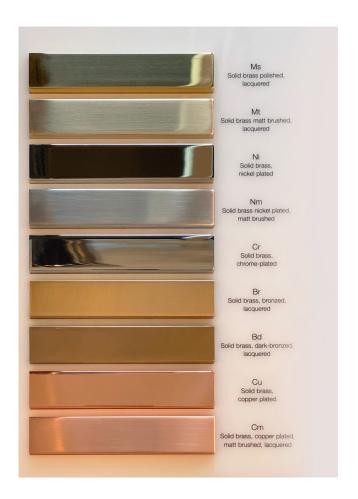

## DETAILS.

FINISHES AVAILABLE IN:

STANDARD FINISHES:

MS - SOLID BRASS POLISHED, LACQUERED

NI - SOLD BRASS, NICKEL PLATED

MT - SOLID BRASS MATT BRUSHED, LACQUERED

NM - SOLID BRASS NICKEL PLATED, MATT BRUSHED

CR - SOLID BRASS, CHROME-PLATED

## CUSTOM FINISHES:

MP - SOLID BRASS, UNLACQUERED (NOT SHOWN)

NI-LACK - SOLID BRASS, NICKEL PLATED LACQUERED (NOT SHOWN)

CU - SOLID BRASS, COPPER PLATED

BR - SOLID BRASS, BRONZED, LACQUERED

BD - SOLID BRASS, DARK-BRONZED, LACQUERED