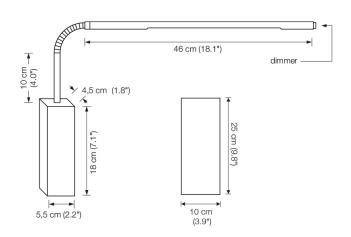

OVERALL SIZE: 23.6" W X 13.8" H

SHADE: 18.1" W

BASE: 2.2" W X 1.8" D X 7.1" H

8.4W LED 120V

2700K, 90 CRI, 840 LM

 $^{*}$  US 4" J-BOX NOT COVERED.

 ${\tt RECTANGULAR~BACKPLATE~AVAILABLE:}$ 

9.8" H X 3.9" W STANDARD -OR- 9.8" H X 4.7" W

BUILT-IN DIMMER

\*\*110V CONVERSION KIT REQ.