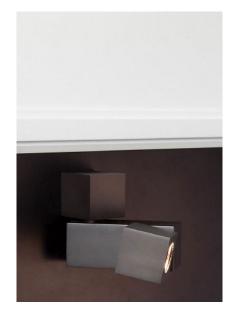

Reading bed lamp in aluminum and brass structure in gunmetal finish - sold as L&R pair. Articulates in 3 parts; 50° beam angle with 180° head rotation and 90° body rotation.

DETAILS. SIZE: 3.7" H X 4.3" W X 3.8" D SHADE: 1.8" H X 1.8" W