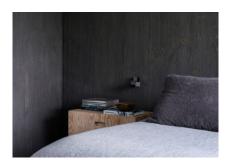

Reading bed lamp in aluminum and brass structure in gunmetal finish - sold as L&R pair. Articulates in 3 parts; 50° beam angle with 180° head rotation and 90° body rotation.

DETAILS. SIZE: 3.7" H X 4.3" W X 3.8" D SHADE: 1.8" H X 1.8" W