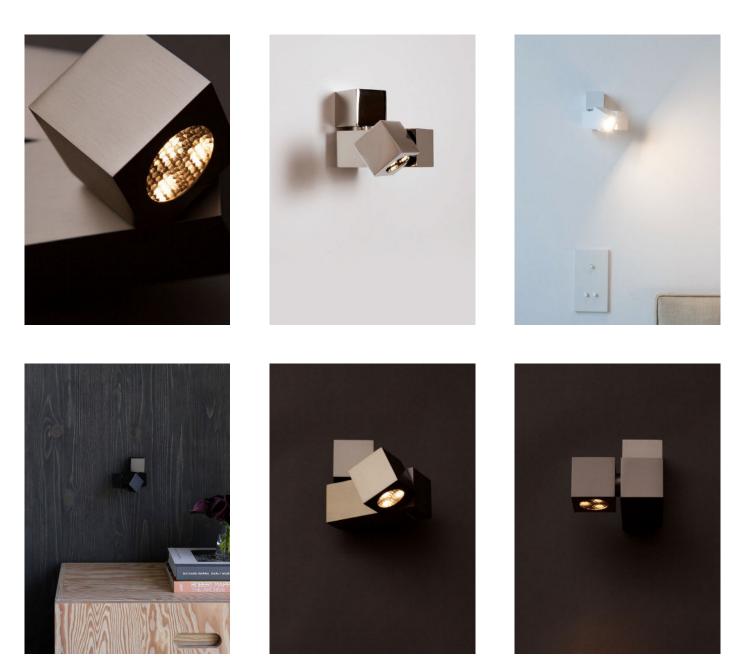

Reading bed lamp in aluminum and brass structure in gunmetal finish - sold as L&R pair. Articulates in 3 parts; 50° beam angle with 180° head rotation and 90° body rotation.

DETAILS. SIZE: 3.7" H X 4.3" W X 3.8" D SHADE: 1.8" H X 1.8" W

3.6W 2700K, 0-10V DIMMING 270 LM, 80 CRI

\*500MA REMOTE POWER SUPPLY REQUIRED FOR DIMMING.

WEIGHT: 4.4 LBS

PLUGLIGHTING.COM INFO@PLUGLIGHTING.COM

5665 MELROSE AVENUE STE 108 LOS ANGELES 90038

II P L

PLUGLIGHTING.COM