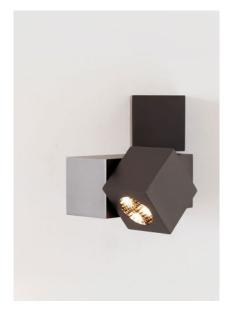

Reading bed lamp in aluminum and brass structure in gunmetal finish - sold as L&R pair. Articulates in 3 parts; 50° beam angle with 180° head rotation and 90° body rotation.

DETAILS. SIZE: 3.7" H X 4.3" W X 3.8" D SHADE: 1.8" H X 1.8" W