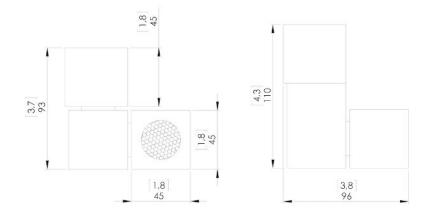

Reading bed lamp in aluminum and brass structure in gunmetal finish - sold as L&R pair. Articulates in 3 parts; 50° beam angle with 180° head rotation and 90° body rotation.

DETAILS. SIZE: 3.7" H X 4.3" W X 3.8" D SHADE: 1.8" H X 1.8" W