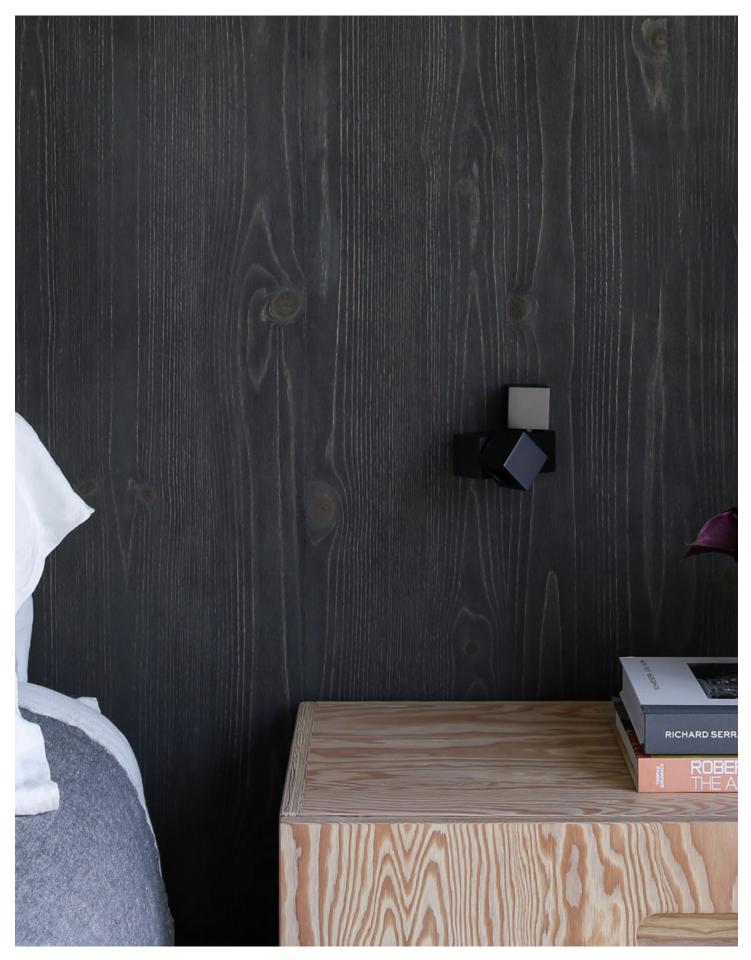

Reading bed lamp in aluminum and brass structure in gunmetal finish - sold as L&R pair. Articulates in 3 parts; 50° beam angle with 180° head rotation and 90° body rotation.

DETAILS. SIZE: 3.7" H X 4.3" W X 3.8" D SHADE: 1.8" H X 1.8" W