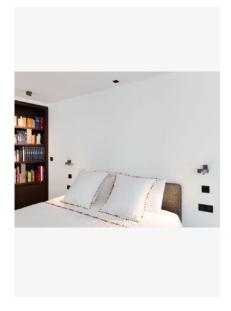

Reading bed lamp in aluminum and brass structure in gunmetal finish - sold as L&R pair. Articulates in 3 parts; 50° beam angle with 180° head rotation and 90° body rotation.

DETAILS. SIZE: 3.7" H X 4.3" W X 3.8" D SHADE: 1.8" H X 1.8" W