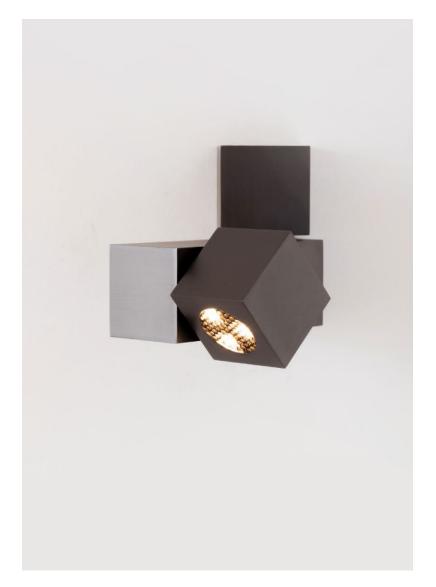

Reading bed lamp in aluminum and brass structure in gunmetal finish - sold as L&R pair. Articulates in 3 parts; 50° beam angle with 180° head rotation and 90° body rotation.

DETAILS. SIZE: 3.7" H X 4.3" W X 3.8" D SHADE: 1.8" H X 1.8" W

3.6W 2700K, 0-10V DIMMING 270 LM, 80 CRI

\*500MA REMOTE POWER SUPPLY REQUIRED FOR DIMMING.

WEIGHT: 4.4 LBS

PLUGLIGHTING.COM INFO@PLUGLIGHTING.COM

5665 MELROSE AVENUE STE 108 LOS ANGELES 90038

II P L

PLUGLIGHTING.COM