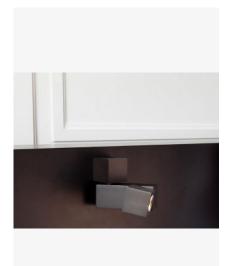

Reading bed lamp in aluminum and brass structure in gunmetal finish - sold as L&R pair. Articulates in 3 parts; 50° beam angle with 180° head rotation and 90° body rotation.

DETAILS. SIZE: 3.7" H X 4.3" W X 3.8" D SHADE: 1.8" H X 1.8" W