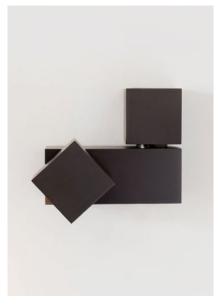

Reading bed lamp in aluminum and brass structure in gunmetal finish - sold as L&R pair. Articulates in 3 parts; 50° beam angle with 180° head rotation and 90° body rotation.

DETAILS. SIZE: 3.7" H X 4.3" W X 3.8" D SHADE: 1.8" H X 1.8" W