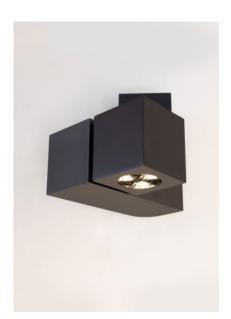

Reading bed lamp in aluminum and brass structure in gunmetal finish - sold as L&R pair. Articulates in 3 parts; 50° beam angle with 180° head rotation and 90° body rotation.

DETAILS. SIZE: 3.7" H X 4.3" W X 3.8" D SHADE: 1.8" H X 1.8" W