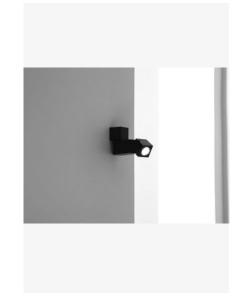

Reading bed lamp in aluminum and brass structure in gunmetal finish - sold as L&R pair. Articulates in 3 parts; 50° beam angle with 180° head rotation and 90° body rotation.

DETAILS. SIZE: 3.7" H X 4.3" W X 3.8" D SHADE: 1.8" H X 1.8" W