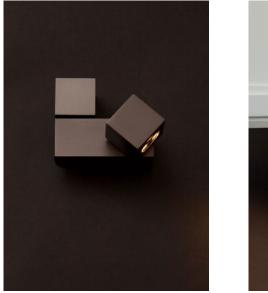

Reading bed lamp in aluminum and brass structure in gunmetal finish - sold as L&R pair. Articulates in 3 parts; 50° beam angle with 180° head rotation and 90° body rotation.

DETAILS. SIZE: 3.7" H X 4.3" W X 3.8" D SHADE: 1.8" H X 1.8" W

3.6W 2700K, 0-10V DIMMING 270 LM, 80 CRI

\*500MA REMOTE POWER SUPPLY REQUIRED FOR DIMMING.

WEIGHT: 4.4 LBS

PLUGLIGHTING.COM INFO@PLUGLIGHTING.COM

5665 MELROSE AVENUE STE 108 LOS ANGELES 90038

II P L

PLUGLIGHTING.COM