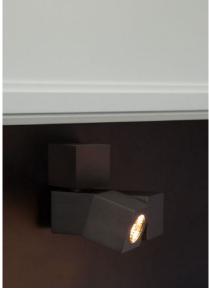

Reading bed lamp in aluminum and brass structure in gunmetal finish - sold as L&R pair. Articulates in 3 parts; 50° beam angle with 180° head rotation and 90° body rotation.

DETAILS. SIZE: 3.7" H X 4.3" W X 3.8" D SHADE: 1.8" H X 1.8" W

3.6W 2700K, 0-10V DIMMING 270 LM, 80 CRI

\*500MA REMOTE POWER SUPPLY REQUIRED FOR DIMMING.

WEIGHT: 4.4 LBS

PLUGLIGHTING.COM INFO@PLUGLIGHTING.COM

5665 MELROSE AVENUE STE 108 LOS ANGELES 90038

II P L

PLUGLIGHTING.COM