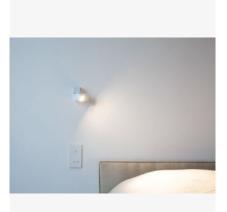

Reading bed lamp in aluminum and brass structure in gunmetal finish - sold as L&R pair. Articulates in 3 parts; 50° beam angle with 180° head rotation and 90° body rotation.

DETAILS. SIZE: 3.7" H X 4.3" W X 3.8" D SHADE: 1.8" H X 1.8" W