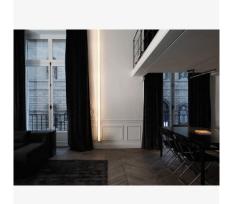

Wall or ceiling lamp with white lacquered aluminum structure.

Shade is in white polycarbonate with paper diffusion material.

Available in two standard sizes.

Other sizes available as custom, please call showroom for more info.

DETAILS.
LINE L 100:
SIZE: 3.3" W X 3.6" D X 39.4" H
19W 2200K, 0-10V DIMMING
1000 LM, 95 CRI
WEIGHT: 6.6 LBS

LINE L 200: SIZE: 3.3" W X 3.6" D X 78.8" H 39W 2200K, 0-10V DIMMING 2000 LM, 95 CRI WEIGHT: 13.2 LBS