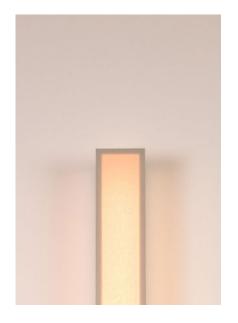

Wall or ceiling lamp with white lacquered aluminum structure.

Shade is in white polycarbonate with paper diffusion material.

Available in two standard sizes.

Other sizes available as custom, please call showroom for more info.

DETAILS.
LINE L 100:
SIZE: 3.3" W X 3.6" D X 39.4" H
19W 2200K, 0-10V DIMMING
1000 LM, 95 CRI
WEIGHT: 6.6 LBS

LINE L 200: SIZE: 3.3" W X 3.6" D X 78.8" H 39W 2200K, 0-10V DIMMING 2000 LM, 95 CRI WEIGHT: 13.2 LBS