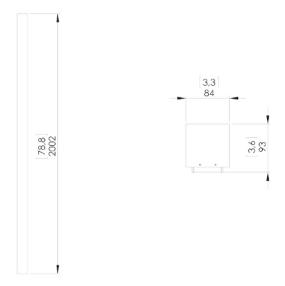

DETAILS.
LINE L 100:
SIZE: 3.3" W X 3.6" D X 39.4" H
19W 2200K, 0-10V DIMMING
1000 LM, 95 CRI
WEIGHT: 6.6 LBS

LINE L 200: SIZE: 3.3" W X 3.6" D X 78.8" H 39W 2200K, 0-10V DIMMING 2000 LM, 95 CRI WEIGHT: 13.2 LBS

# PRODUCT DATA: Line L200

Dimensions in mm (inches)