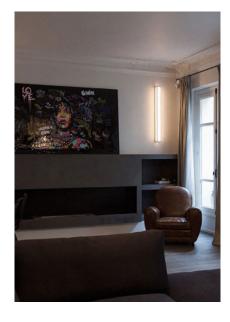

Wall or ceiling lamp with white lacquered aluminum structure.

Shade is in white polycarbonate with paper diffusion material.

Available in two standard sizes.

Other sizes available as custom, please call showroom for more info.

DETAILS.
LINE L 100:
SIZE: 3.3" W X 3.6" D X 39.4" H
19W 2200K, 0-10V DIMMING
1000 LM, 95 CRI
WEIGHT: 6.6 LBS

LINE L 200: SIZE: 3.3" W X 3.6" D X 78.8" H 39W 2200K, 0-10V DIMMING 2000 LM, 95 CRI WEIGHT: 13.2 LBS