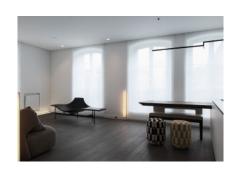

Wall or ceiling lamp with white lacquered aluminum structure.

Shade is in white polycarbonate with paper diffusion material.

Available in two standard sizes.

Other sizes available as custom, please call showroom for more info.