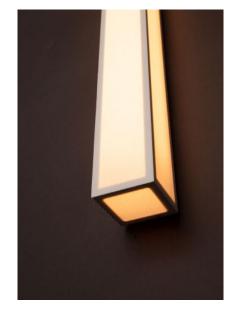

Wall or ceiling lamp with white lacquered aluminum structure.

Shade is in white polycarbonate with paper diffusion material.

Available in two standard sizes.

Other sizes available as custom, please call showroom for more info.

DETAILS.
LINE L 100:
SIZE: 3.3" W X 3.6" D X 39.4" H
19W 2200K, 0-10V DIMMING
1000 LM, 95 CRI
WEIGHT: 6.6 LBS

LINE L 200: SIZE: 3.3" W X 3.6" D X 78.8" H 39W 2200K, 0-10V DIMMING 2000 LM, 95 CRI WEIGHT: 13.2 LBS