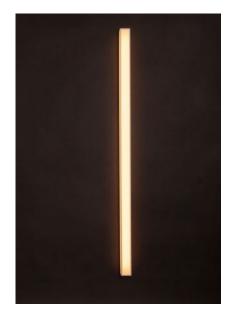

DETAILS.
LINE L 100:
SIZE: 3.3" W X 3.6" D X 39.4" H
19W 2200K, 0-10V DIMMING
1000 LM, 95 CRI
WEIGHT: 6.6 LBS

LINE L 200: SIZE: 3.3" W X 3.6" D X 78.8" H 39W 2200K, 0-10V DIMMING 2000 LM, 95 CRI WEIGHT: 13.2 LBS

# PRODUCT DATA: Line L100

Dimensions in mm [inches]

Silhouette: 175cm / 69in

# PRODUCT DATA: Line L200

Dimensions in mm (inches)