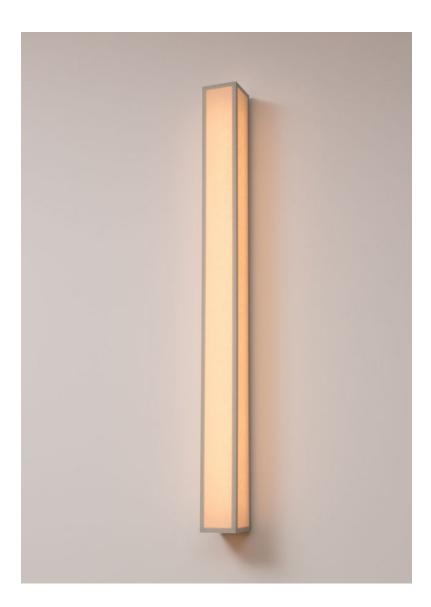

Wall or ceiling lamp with white lacquered aluminum structure.

Shade is in white polycarbonate with paper diffusion material.

Available in two standard sizes.

Other sizes available as custom, please call showroom for more info.

DETAILS.
LINE L 100:
SIZE: 3.3" W X 3.6" D X 39.4" H
19W 2200K, 0-10V DIMMING
1000 LM, 95 CRI
WEIGHT: 6.6 LBS

LINE L 200: SIZE: 3.3" W X 3.6" D X 78.8" H 39W 2200K, 0-10V DIMMING 2000 LM, 95 CRI WEIGHT: 13.2 LBS