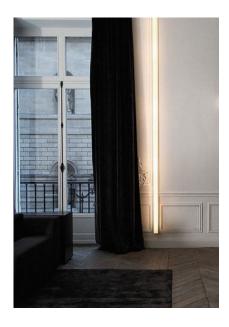

Wall or ceiling lamp with white lacquered aluminum structure.

Shade is in white polycarbonate with paper diffusion material.

Available in two standard sizes.

Other sizes available as custom, please call showroom for more info.

# PRODUCT DATA: Line L100

Dimensions in mm [inches]

Silhouette: 175cm / 69in