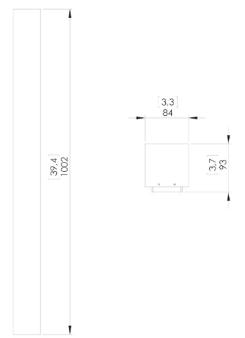

DETAILS.
LINE L 100:
SIZE: 3.3" W X 3.6" D X 39.4" H
19W 2200K, 0-10V DIMMING
1000 LM, 95 CRI
WEIGHT: 6.6 LBS

LINE L 200: SIZE: 3.3" W X 3.6" D X 78.8" H 39W 2200K, 0-10V DIMMING 2000 LM, 95 CRI WEIGHT: 13.2 LBS

# PRODUCT DATA: Line L100

Dimensions in mm [inches]

Silhouette: 175cm / 69in