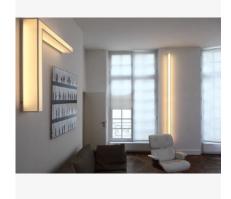

Wall or ceiling lamp with white lacquered aluminum structure.

Shade is in white polycarbonate with paper diffusion material.

Available in two standard sizes.

Other sizes available as custom, please call showroom for more info.

DETAILS.
LINE L 100:
SIZE: 3.3" W X 3.6" D X 39.4" H
19W 2200K, 0-10V DIMMING
1000 LM, 95 CRI
WEIGHT: 6.6 LBS

LINE L 200: SIZE: 3.3" W X 3.6" D X 78.8" H 39W 2200K, 0-10V DIMMING 2000 LM, 95 CRI WEIGHT: 13.2 LBS