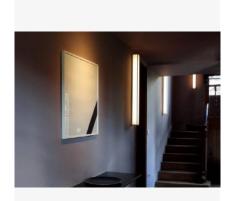

Wall or ceiling lamp with white lacquered aluminum structure.

Shade is in white polycarbonate with paper diffusion material.

Available in two standard sizes.

Other sizes available as custom, please call showroom for more info.