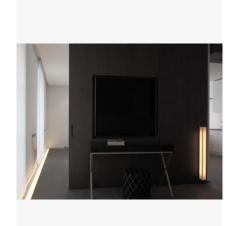

Wall or ceiling lamp with white lacquered aluminum structure.

Shade is in white polycarbonate with paper diffusion material.

Available in two standard sizes.

Other sizes available as custom, please call showroom for more info.