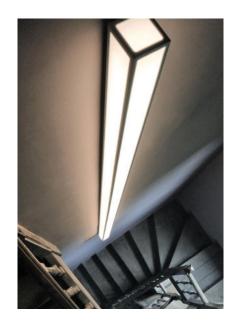

Wall or ceiling lamp with white lacquered aluminum structure.

Shade is in white polycarbonate with paper diffusion material.

Available in two standard sizes.

Other sizes available as custom, please call showroom for more info.

DETAILS.
LINE L 100:
SIZE: 3.3" W X 3.6" D X 39.4" H
19W 2200K, 0-10V DIMMING
1000 LM, 95 CRI
WEIGHT: 6.6 LBS

LINE L 200: SIZE: 3.3" W X 3.6" D X 78.8" H 39W 2200K, 0-10V DIMMING 2000 LM, 95 CRI WEIGHT: 13.2 LBS