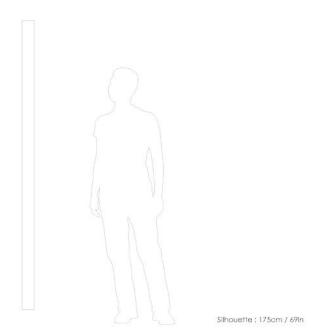

Wall or ceiling lamp with white lacquered aluminum structure.

Shade is in white polycarbonate with paper diffusion material.

Available in two standard sizes.

Other sizes available as custom, please call showroom for more info.

DETAILS.
LINE L 100:
SIZE: 3.3" W X 3.6" D X 39.4" H
19W 2200K, 0-10V DIMMING
1000 LM, 95 CRI
WEIGHT: 6.6 LBS

LINE L 200: SIZE: 3.3" W X 3.6" D X 78.8" H 39W 2200K, 0-10V DIMMING 2000 LM, 95 CRI WEIGHT: 13.2 LBS

\*DIMMING MODULE REQUIRED WITH 24V REMOTE DRIVER.

\*\*ALTERNATIVE LED COLOR AVAILABLE, PLEASE CALL SHOWROOM FOR MORE INFO.

UL LISTED

















































# PRODUCT DATA: Line L100



Dimensions in mm [inches]



Silhouette: 175cm / 69in



# PRODUCT DATA: Line L200



Dimensions in mm (inches)