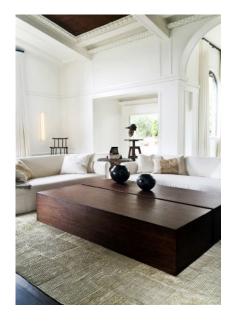

Wall or ceiling lamp with white lacquered aluminum structure.

Shade is in white polycarbonate with paper diffusion material.

Available in two standard sizes.

Other sizes available as custom, please call showroom for more info.