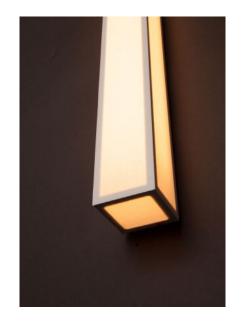

Wall or ceiling lamp with white lacquered aluminum structure.

Shade is in white polycarbonate with paper diffusion material.

Available in two standard sizes.

Other sizes available as custom, please call showroom for more info.

DETAILS.
LINE L 100:
SIZE: 3.3" W X 3.6" D X 39.4" H
19W 2200K, 0-10V DIMMING
1000 LM, 95 CRI
WEIGHT: 6.6 LBS

LINE L 200: SIZE: 3.3" W X 3.6" D X 78.8" H 39W 2200K, 0-10V DIMMING 2000 LM, 95 CRI WEIGHT: 13.2 LBS