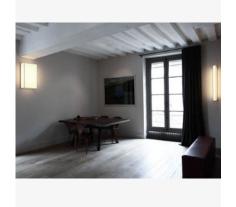

Wall or ceiling lamp with white lacquered aluminum structure.

Shade is in white polycarbonate with paper diffusion material.

Available in two standard sizes.

Other sizes available as custom, please call showroom for more info.

# PRODUCT DATA: Line L100

Dimensions in mm [inches]

Silhouette: 175cm / 69in

# PRODUCT DATA: Line L200

Dimensions in mm (inches)