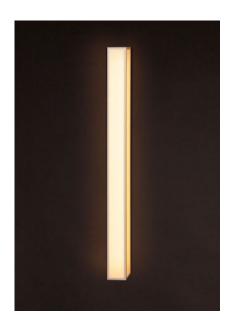

Wall or ceiling lamp with white lacquered aluminum structure.

Shade is in white polycarbonate with paper diffusion material.

Available in two standard sizes.

Other sizes available as custom, please call showroom for more info.

DETAILS.
LINE L 100:
SIZE: 3.3" W X 3.6" D X 39.4" H
19W 2200K, 0-10V DIMMING
1000 LM, 95 CRI
WEIGHT: 6.6 LBS

LINE L 200: SIZE: 3.3" W X 3.6" D X 78.8" H 39W 2200K, 0-10V DIMMING 2000 LM, 95 CRI WEIGHT: 13.2 LBS