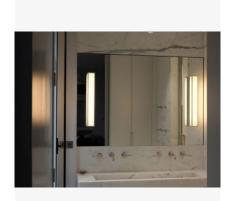

Wall or ceiling lamp with white lacquered aluminum structure.

Shade is in white polycarbonate with paper diffusion material.

Available in two standard sizes.

Other sizes available as custom, please call showroom for more info.