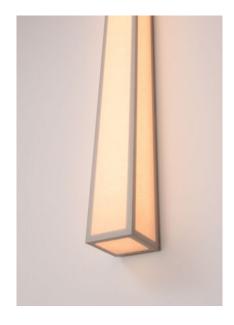

Wall or ceiling lamp with white lacquered aluminum structure.

Shade is in white polycarbonate with paper diffusion material.

Available in two standard sizes.

Other sizes available as custom, please call showroom for more info.

DETAILS.
LINE L 100:
SIZE: 3.3" W X 3.6" D X 39.4" H
19W 2200K, 0-10V DIMMING
1000 LM, 95 CRI
WEIGHT: 6.6 LBS

LINE L 200: SIZE: 3.3" W X 3.6" D X 78.8" H 39W 2200K, 0-10V DIMMING 2000 LM, 95 CRI WEIGHT: 13.2 LBS