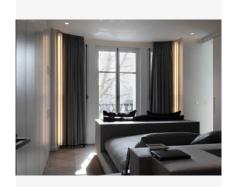

Wall or ceiling lamp with white lacquered aluminum structure.

Shade is in white polycarbonate with paper diffusion material.

Available in two standard sizes.

Other sizes available as custom, please call showroom for more info.

DETAILS.
LINE L 100:
SIZE: 3.3" W X 3.6" D X 39.4" H
19W 2200K, 0-10V DIMMING
1000 LM, 95 CRI
WEIGHT: 6.6 LBS

LINE L 200: SIZE: 3.3" W X 3.6" D X 78.8" H 39W 2200K, 0-10V DIMMING 2000 LM, 95 CRI WEIGHT: 13.2 LBS