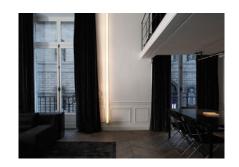

Wall or ceiling lamp with white lacquered aluminum structure.

Shade is in white polycarbonate with paper diffusion material.

Available in two standard sizes.

Other sizes available as custom, please call showroom for more info.

DETAILS.
LINE L 100:
SIZE: 3.3" W X 3.6" D X 39.4" H
19W 2200K, 0-10V DIMMING
1000 LM, 95 CRI
WEIGHT: 6.6 LBS

LINE L 200: SIZE: 3.3" W X 3.6" D X 78.8" H 39W 2200K, 0-10V DIMMING 2000 LM, 95 CRI WEIGHT: 13.2 LBS