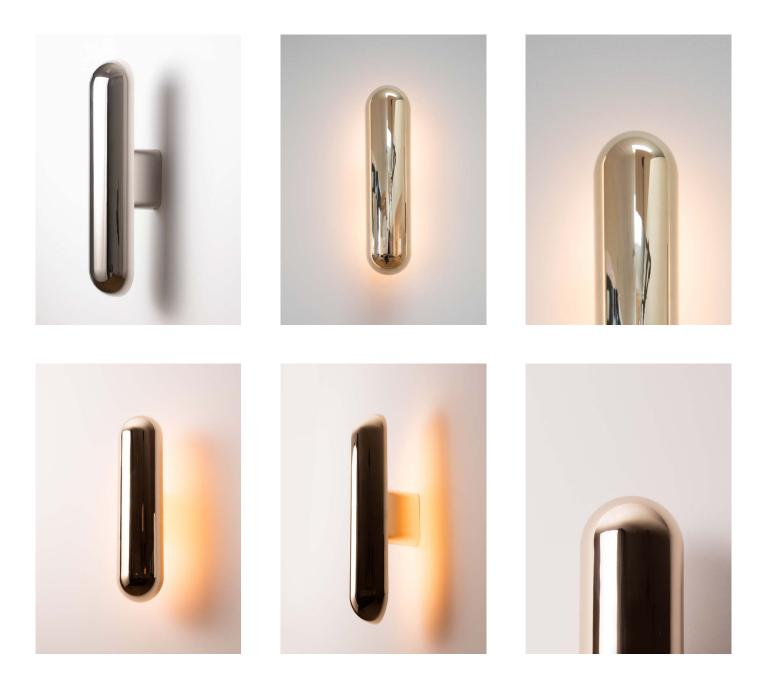

Wall lamp with aluminum and brass structure in mirror pale gold or nickel finish. The lighting provides a very warm indirect light through reflections on the gold plates.

Design by: Joseph Dirand

DETAILS. SIZE: 3.8″ W X 5″ D X 15.7″ H

12W 2200K, 0-10V DIMMING 650 LM, 95 CRI

\*DIMMING MODULE REQUIRED WITH 24V REMOTE DRIVER.

WEIGHT: 11 LBS UL LISTED

PLUGLIGHTING.COM INFO@PLUGLIGHTING.COM 5665 MELROSE AVENUE STE 108 LOS ANGELES 90038

II P L