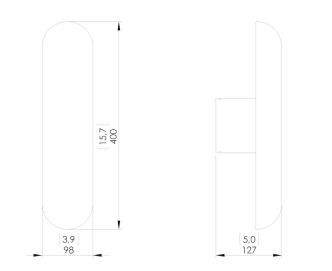

Wall lamp with aluminum and brass structure in mirror pale gold or nickel finish. The lighting provides a very warm indirect light through reflections on the gold plates.

Design by: Joseph Dirand

DETAILS. SIZE: 3.8″ W X 5″ D X 15.7″ H

12W 2200K, 0-10V DIMMING 650 LM, 95 CRI

\*DIMMING MODULE REQUIRED WITH 24V REMOTE DRIVER.

WEIGHT: 11 LBS UL LISTED

PLUGLIGHTING.COM INFO@PLUGLIGHTING.COM 5665 MELROSE AVENUE STE 108 LOS ANGELES 90038

II P L