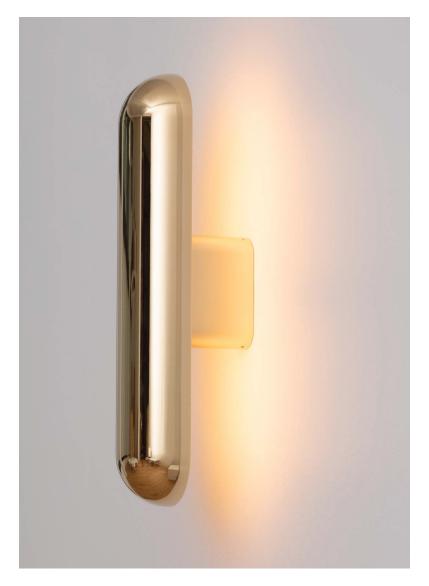

Wall lamp with aluminum and brass structure in mirror pale gold or nickel finish. The lighting provides a very warm indirect light through reflections on the gold plates.

Design by: Joseph Dirand

DETAILS. SIZE: 3.8″ W X 5″ D X 15.7″ H

12W 2200K, 0-10V DIMMING 650 LM, 95 CRI

\*DIMMING MODULE REQUIRED WITH 24V REMOTE DRIVER.

WEIGHT: 11 LBS UL LISTED

PLUGLIGHTING.COM INFO@PLUGLIGHTING.COM 5665 MELROSE AVENUE STE 108 LOS ANGELES 90038

II P L