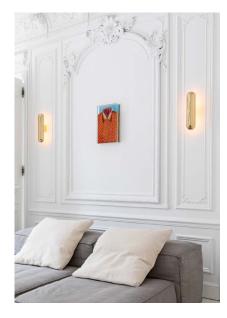

Wall lamp with aluminum and brass structure in mirror pale gold or nickel finish. The lighting provides a very warm indirect light through reflections on the gold plates.

Design by: Joseph Dirand

DETAILS. SIZE: 3.8″ W X 5″ D X 15.7″ H