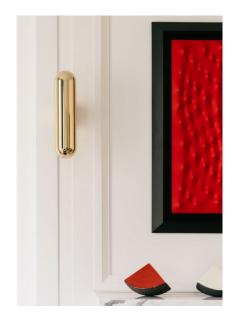

Wall lamp with aluminum and brass structure in mirror pale gold or nickel finish. The lighting provides a very warm indirect light through reflections on the gold plates.

Design by: Joseph Dirand

DETAILS. SIZE: 3.8″ W X 5″ D X 15.7″ H

12W 2200K, 0-10V DIMMING 650 LM, 95 CRI

\*DIMMING MODULE REQUIRED WITH 24V REMOTE DRIVER.

WEIGHT: 11 LBS UL LISTED

PLUGLIGHTING.COM INFO@PLUGLIGHTING.COM 5665 MELROSE AVENUE STE 108 LOS ANGELES 90038

II P L