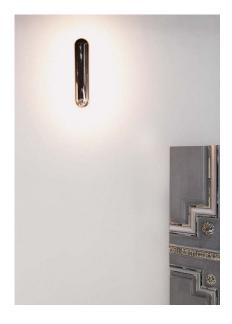

Wall lamp with aluminum and brass structure in mirror pale gold or nickel finish. The lighting provides a very warm indirect light through reflections on the gold plates.

Design by: Joseph Dirand

DETAILS. SIZE: 3.8″ W X 5″ D X 15.7″ H