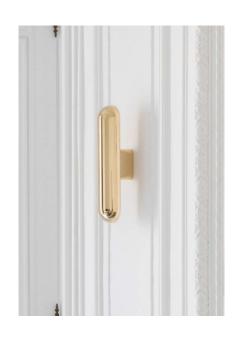

Wall lamp with aluminum and brass structure in mirror pale gold or nickel finish. The lighting provides a very warm indirect light through reflections on the gold plates.

Design by: Joseph Dirand

DETAILS. SIZE: 3.8″ W X 5″ D X 15.7″ H

12W 2200K, 0-10V DIMMING 650 LM, 95 CRI

\*DIMMING MODULE REQUIRED WITH 24V REMOTE DRIVER.

WEIGHT: 11 LBS UL LISTED

PLUGLIGHTING.COM INFO@PLUGLIGHTING.COM 5665 MELROSE AVENUE STE 108 LOS ANGELES 90038

II P L