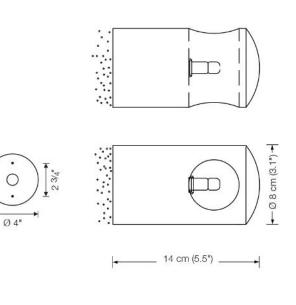

SIZE: Ø3.1" X 5.5" D BACKPLATE REQUIRED: Ø4" 75W MAX G9

US 4" J-BOX COVERED.

\* \* 110V CONVERSION KIT REQ.