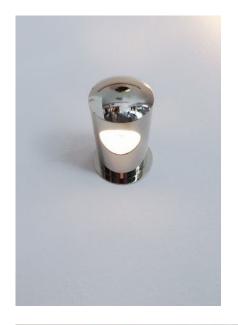

## CINA W

Wall lamp that provides direct/indirect light. All light fixtures are triple plated and made out of solid brass.

SIZE: Ø3.1" X 5.5" D BACKPLATE REQUIRED: Ø4" 75W MAX G9

US 4" J-BOX COVERED.

\* \* 110V CONVERSION KIT REQ.