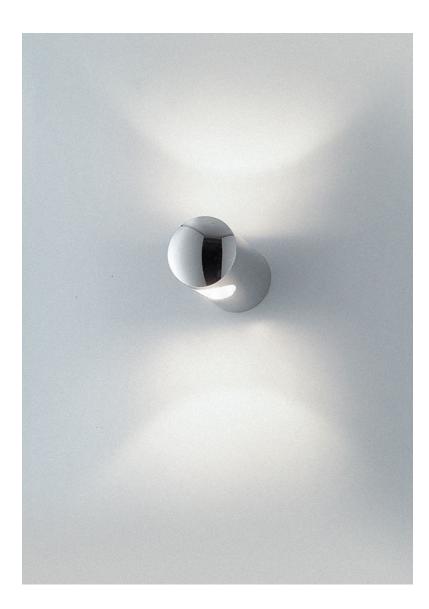

## CINA W

Wall lamp that provides direct/indirect light. All light fixtures are triple plated and made out of solid brass.

SIZE: Ø3.1" X 5.5" D BACKPLATE REQUIRED: Ø4" 75W MAX G9

US 4" J-BOX COVERED.

\* \* 110V CONVERSION KIT REQ.