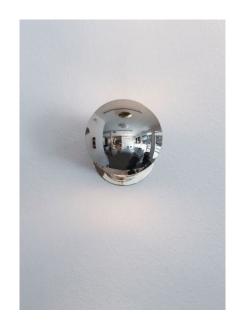

## CINA W

Wall lamp that provides direct/indirect light. All light fixtures are triple plated and made out of solid brass.

SIZE: Ø3.1" X 5.5" D BACKPLATE REQUIRED: Ø4" 75W MAX G9

US 4" J-BOX COVERED.

\* \* 110V CONVERSION KIT REQ.