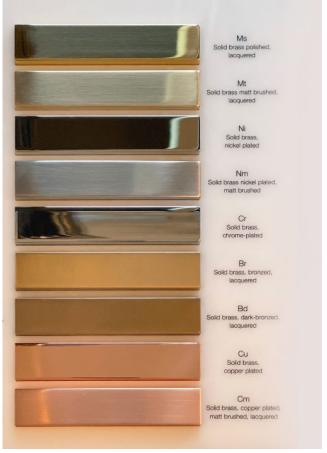

## DETAILS.

FINISHES AVAILABLE IN: STANDARD FINISHES:

MS - SOLID BRASS POLISHED, LACQUERED

NI - SOLD BRASS, NICKEL PLATED

MT - SOLID BRASS MATT BRUSHED, LACQUERED

NM - SOLID BRASS NICKEL PLATED, MATT BRUSHED

CR - SOLID BRASS, CHROME-PLATED

## CUSTOM FINISHES:

MP - SOLID BRASS, UNLACQUERED (NOT SHOWN)

NI-LACK - SOLID BRASS, NICKEL PLATED LACQUERED (NOT SHOWN)

CU - SOLID BRASS, COPPER PLATED

BR - SOLID BRASS, BRONZED, LACQUERED

BD - SOLID BRASS, DARK-BRONZED, LACQUERED