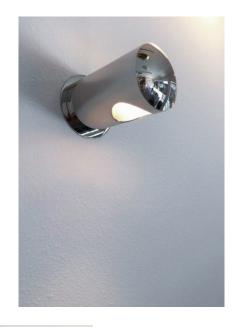

## CINA W

Wall lamp that provides direct/indirect light. All light fixtures are triple plated and made out of solid brass.

SIZE: Ø3.1" X 5.5" D BACKPLATE REQUIRED: Ø4" 75W MAX G9

US 4" J-BOX COVERED.

\* \* 110V CONVERSION KIT REQ.