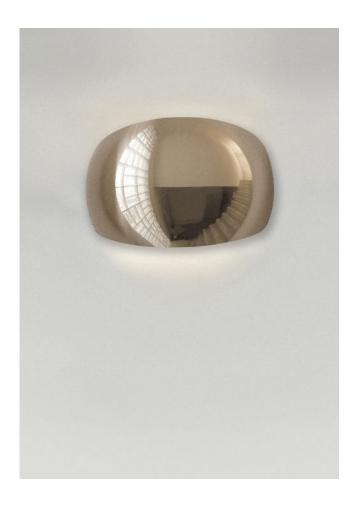

## DETAILS.

FINISHES AVAILABLE IN: STANDARD FINISHES:

MS - SOLID BRASS POLISHED, LACQUERED

NI - SOLD BRASS, NICKEL PLATED

MT - SOLID BRASS MATT BRUSHED, LACQUERED

NM - SOLID BRASS NICKEL PLATED, MATT BRUSHED

CR - SOLID BRASS, CHROME-PLATED

## CUSTOM FINISHES:

MP - SOLID BRASS, UNLACQUERED (NOT SHOWN)

NI-LACK - SOLID BRASS, NICKEL PLATED LACQUERED (NOT SHOWN)

CU - SOLID BRASS, COPPER PLATED

BR - SOLID BRASS, BRONZED, LACQUERED

BD - SOLID BRASS, DARK-BRONZED, LACQUERED