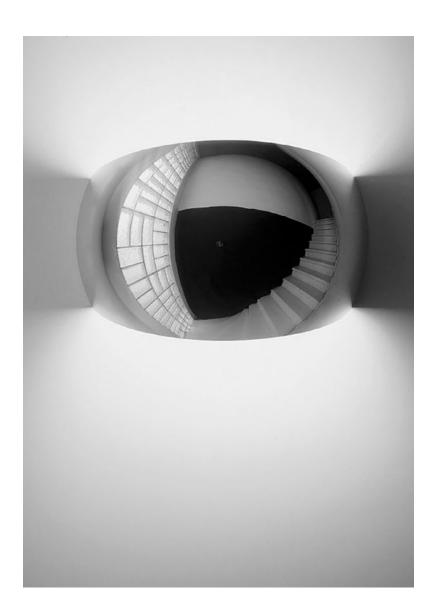

## BEO

Wall and stairway lamp that provides direct/indirect light with glass diffuser at top and bottom. All light fixtures are triple plated and made out of solid brass.

SIZE: 14.2" W X 5.9" D X 8.7" H

2 X 100W MAX E26

US 4" J-BOX COVERED.

\*\*110V CONVERSION KIT REQ.