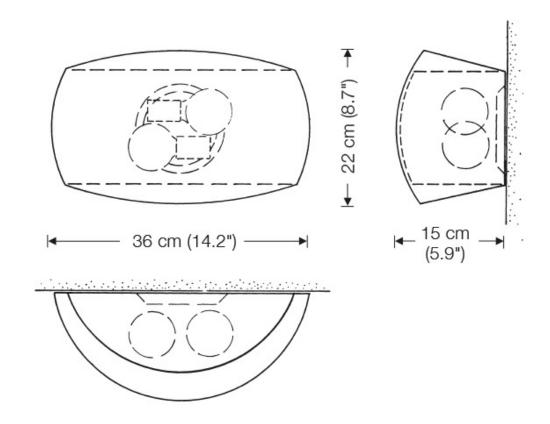

## BEO

Wall and stairway lamp that provides direct/indirect light with glass diffuser at top and bottom. All light fixtures are triple plated and made out of solid brass.

SIZE: 14.2" W X 5.9" D X 8.7" H

2 X 100W MAX E26

US 4" J-BOX COVERED.

\*\*110V CONVERSION KIT REQ.