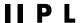

## BEO

Wall and stairway lamp that provides direct/indirect light with glass diffuser at top and bottom. All light fixtures are triple plated and made out of solid brass.

SIZE: 14.2" W X 5.9" D X 8.7" H

2 X 100W MAX E26

US 4" J-BOX COVERED.

\*\*110V CONVERSION KIT REQ.