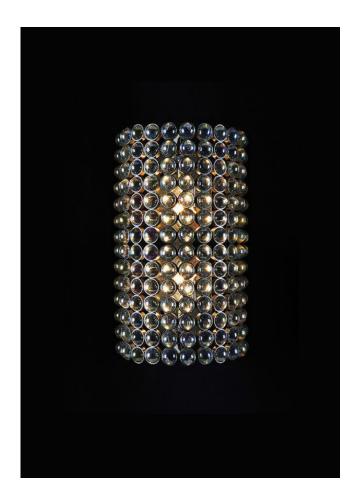

## BELUGA

Individual iridescent glass marbles inserted into hand crafted metal frames. Provides a contemporary take on a classic Art Deco era wall sconce. Available in two sizes.

Design by: Anthony Critchlow

## DETAILS.

AVAILABLE FINISHES: POLISHED NICKEL, CHROMITE, GOLD, WARM GOLD, COPPER BRONZE, LACQUER, MIDNIGHT BRONZE AND BLACK CHROMITE.

BELUGA SMALL - 8" H X 8" W X 4" D 1 X 40W E12 INCANDESCENT, 120V

BELUGA LARGE - 15" H X 8.5" W X 4" D 1 X 40W E12 INCANDESCENT, 120V