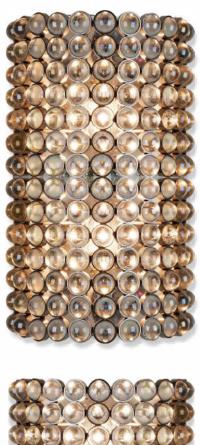

## Beluga

Designed by Anthony Critchlow

 Large
 Small

 H: 38cm/15"
 H: 20cm/8"

 W: 21cm/8.5"
 W: 20cm/8"

 P: 10cm/4"
 P: 10cm/4"

Wiring:
US E12 | UK SBC | EU E14
40W Candle
Wired to CE & UL Standards

Metal Finish:
Polished Nickel, Warm Gold