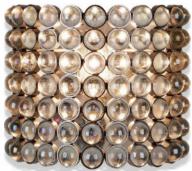

## BELUGA

Individual iridescent glass marbles inserted into hand crafted metal frames. Provides a contemporary take on a classic Art Deco era wall sconce. Available in two sizes.

Design by: Anthony Critchlow

## DETAILS.

AVAILABLE FINISHES: POLISHED NICKEL, CHROMITE, GOLD, WARM GOLD, COPPER BRONZE, LACQUER, MIDNIGHT BRONZE AND BLACK CHROMITE.

BELUGA SMALL - 8" H X 8" W X 4" D 1 X 40W E12 INCANDESCENT, 120V

BELUGA LARGE - 15" H X 8.5" W X 4" D 1 X 40W E12 INCANDESCENT, 120V