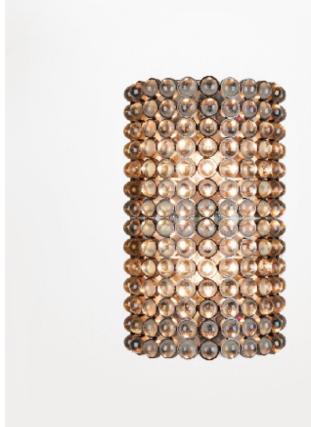

## BELUGA

Individual iridescent glass marbles inserted into hand crafted metal frames. Provides a contemporary take on a classic Art Deco era wall sconce. Available in two sizes.

Design by: Anthony Critchlow

## DETAILS.

AVAILABLE FINISHES: POLISHED NICKEL, CHROMITE, GOLD, WARM GOLD, COPPER BRONZE, LACQUER, MIDNIGHT BRONZE AND BLACK CHROMITE.

BELUGA SMALL - 8" H X 8" W X 4" D 1 X 40W E12 INCANDESCENT, 120V

BELUGA LARGE - 15" H X 8.5" W X 4" D 1 X 40W E12 INCANDESCENT, 120V