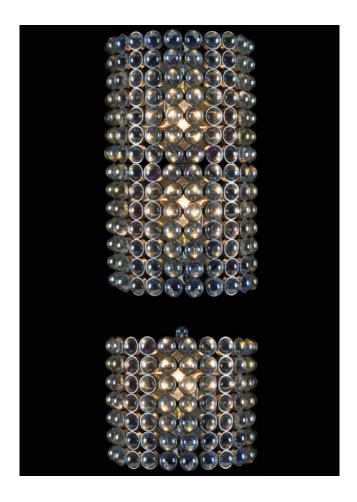

## Beluga

Designed by Anthony Critchlow

 Large
 Small

 H: 38cm/15"
 H: 20cm/8"

 W: 21cm/8.5"
 W: 20cm/8"

 P: 10cm/4"
 P: 10cm/4"

Wiring:
US E12 | UK SBC | EU E14
40W Candle
Wired to CE & UL Standards

Metal Finish:
Polished Nickel, Warm Gold