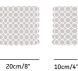

## Beluga

Designed by Anthony Critchlow

 Large
 Small

 H: 38cm/15"
 H: 20cm/8"

 W: 21cm/8.5"
 W: 20cm/8"

 P: 10cm/4"
 P: 10cm/4"

Wiring:
US E12 | UK SBC | EU E14
40W Candle
Wired to CE & UL Standards

Metal Finish:
Polished Nickel, Warm Gold