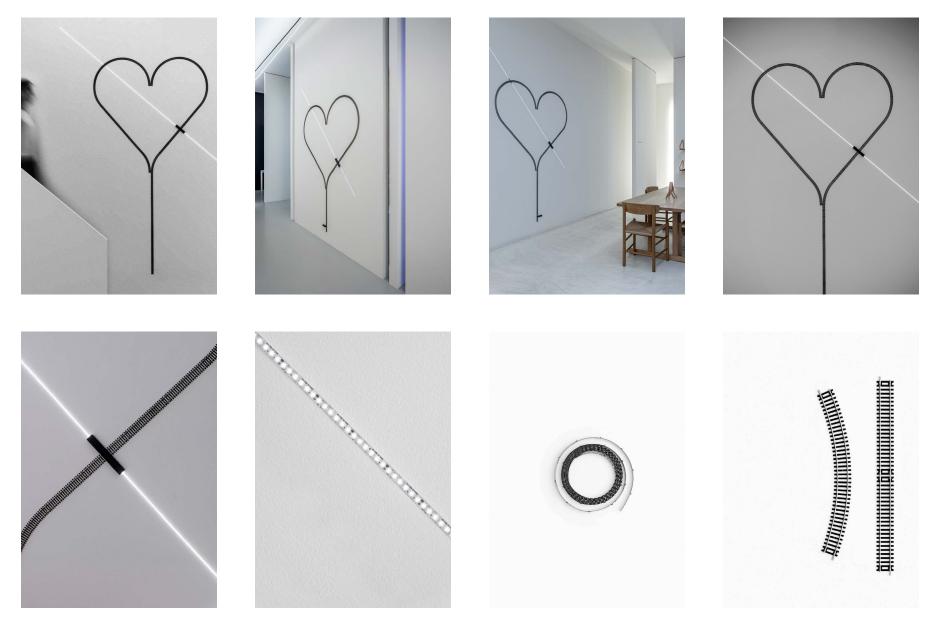

## RAIL

The tracks of an electric train on Rail, can be used to indicate an imaginary landscape in which light creates other directions, other crossings, other shapes. Rail is the boundary between usefulness and show, between art and design.