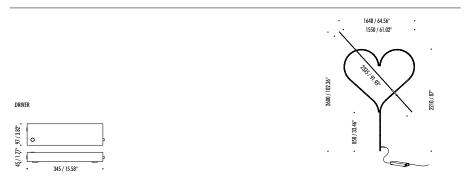

DETAILS. FINISH: STANDARD BLACK

OVERALL SIZE: 64.6" W X 102.4" H \*HEART CONFIGURATION

22W LED, 24V DC 3000K 2000 LM

POWER SUPPLY KIT INCLUDED WITH DIMMER: 100-240V INPUT

PLUGLIGHTING.COM INFO@PLUGLIGHTING.COM 5665 MELROSE AVENUE STE 108 LOS ANGELES 90038

P. 323 467 5635 F. 323 467 5634

II P L

PLUGLIGHTING.COM INFO@PLUGLIGHTING.COM 5665 MELROSE AVENUE STE 108 LOS ANGELES 90038

P. 323 467 5635 F. 323 467 5634

The sizes are expressed in millimeters / inches.