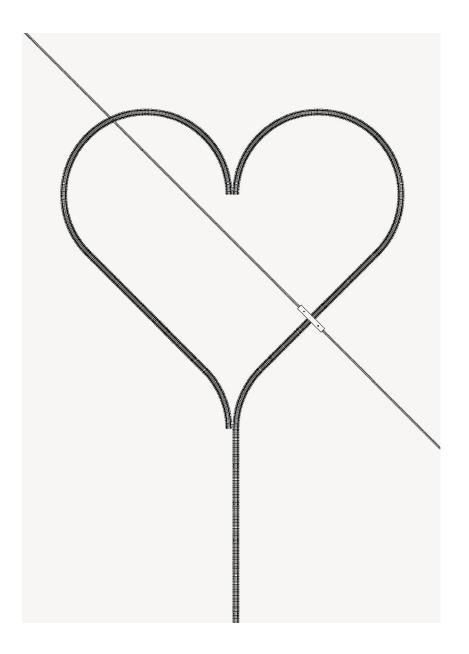

## RAIL

The tracks of an electric train on Rail, can be used to indicate an imaginary landscape in which light creates other directions, other crossings, other shapes. Rail is the boundary between usefulness and show, between art and design.