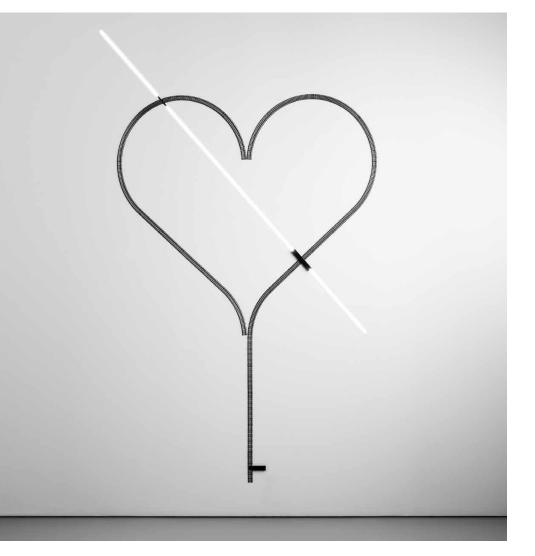

## RAIL

The tracks of an electric train on Rail, can be used to indicate an imaginary landscape in which light creates other directions, other crossings, other shapes. Rail is the boundary between usefulness and show, between art and design.