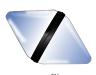

DETAILS.
FINISHES AVAILABLE:
SMOKEY BROWN
BLUE GLASS
CRYSTAL
RING FINISH: BLACK OR BRASS (FOR CRYSTAL ONLY)

SIZE: 35" W X 21.6" H RING WIDTH: 2.9"

46W LED STRIP, DIRECT EMISSION 3000K, 24V DC

WEIGHT: 39.7 LBS

## **COLOUR**

Body | Smoky Grey | Blue | Crystal

Ring | Copper | Brass (only for Crystal)

PLUGLIGHTING.COM INFO@PLUGLIGHTING.COM

5665 MELROSE AVENUE STE 108 LOS ANGELES 90038

P. 323 467 5635 F. 323 467 5634