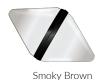

DETAILS.
FINISHES AVAILABLE:
SMOKEY BROWN
BLUE GLASS
CRYSTAL
RING FINISH: BLACK OR BRASS (FOR CRYSTAL ONLY)

SIZE: 35" W X 21.6" H RING WIDTH: 2.9"

46W LED STRIP, DIRECT EMISSION 3000K, 24V DC

WEIGHT: 39.7 LBS

## **COLOUR**

Body | Smoky Grey | Blue | Crystal

Ring | Copper | Brass (only for Crystal)

PLUGLIGHTING.COM INFO@PLUGLIGHTING.COM

5665 MELROSE AVENUE STE 108 LOS ANGELES 90038

P. 323 467 5635 F. 323 467 5634