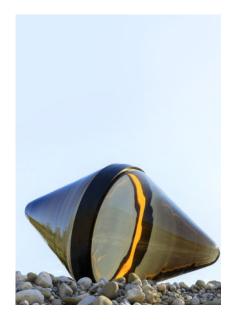

DIMMABLE SWITCH (PUSH - BLUETOOTH OPTIONAL)
DRIVER: MEANWELL PLC-60W

UL LISTED

by Dan Yeffet, 2016

Light architecture or a glass sculpture - Hollow makes light its object. Hollow embodies a new concept of a floor lamp, unlike the traditional light that serves to light other objects, it demands to take centre stage commanding the space it occupies. Hollow is as majestic when it is turned off as it is when turned on.