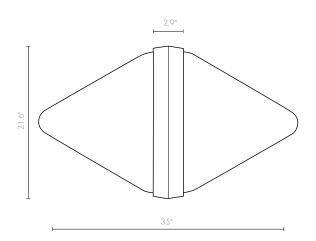

DETAILS.
FINISHES AVAILABLE:
SMOKEY BROWN
BLUE GLASS
CRYSTAL
RING FINISH: BLACK OR BRASS (FOR CRYSTAL ONLY)

SIZE: 35" W X 21.6" H RING WIDTH: 2.9"

46W LED STRIP, DIRECT EMISSION 3000K, 24V DC

WEIGHT: 39.7 LBS

#### **DIMENSIONS**

Ø 21.6" x W 35" | 18 Kg