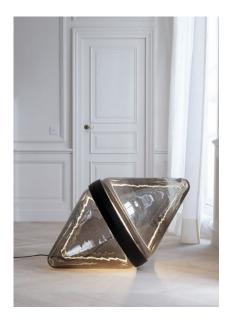

DIMMABLE SWITCH (PUSH - BLUETOOTH OPTIONAL)
DRIVER: MEANWELL PLC-60W

UL LISTED

by Dan Yeffet, 2016

Light architecture or a glass sculpture - Hollow makes light its object. Hollow embodies a new concept of a floor lamp, unlike the traditional light that serves to light other objects, it demands to take centre stage commanding the space it occupies. Hollow is as majestic when it is turned off as it is when turned on.

## **COLOUR**

Body | Smoky Grey | Blue | Crystal

Ring | Copper | Brass (only for Crystal)

PLUGLIGHTING.COM INFO@PLUGLIGHTING.COM

5665 MELROSE AVENUE STE 108 LOS ANGELES 90038

P. 323 467 5635 F. 323 467 5634