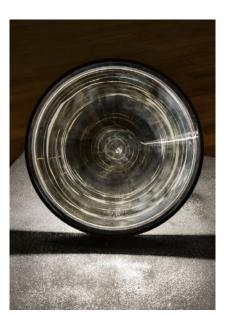

Hand blown glass attached to a crafted polyurethane ring with a dimmable LED system. This design interprets a dialogue between natural elements, traditional design and technology.

Design by: Dan Yeffet

DETAILS.
FINISHES AVAILABLE:
SMOKEY BROWN
BLUE GLASS
CRYSTAL
RING FINISH: BLACK OR BRASS (FOR CRYSTAL ONLY)

SIZE: 35" W X 21.6" H RING WIDTH: 2.9"

46W LED STRIP, DIRECT EMISSION 3000K, 24V DC

WEIGHT: 39.7 LBS

DIMMABLE SWITCH (PUSH - BLUETOOTH OPTIONAL)
DRIVER: MEANWELL PLC-60W

UL LISTED























by Dan Yeffet, 2016

Light architecture or a glass sculpture - Hollow makes light its object. Hollow embodies a new concept of a floor lamp, unlike the traditional light that serves to light other objects, it demands to take centre stage commanding the space it occupies. Hollow is as majestic when it is turned off as it is when turned on.

# MANUFACTURING TECHNIQUE

Blown Glass

#### **DIMENSIONS**

Ø 21.6" x W 35" | 18 Kg

### **LIGHT FITTING**

Strip LED | 800 lm | 3000 K | Dimmable Switch | DC | 46W | 24 V







## **COLOUR**

Body | Smoky Grey | Blue | Crystal

Ring | Copper | Brass (only for Crystal)





PLUGLIGHTING.COM INFO@PLUGLIGHTING.COM

5665 MELROSE AVENUE STE 108 LOS ANGELES 90038

P. 323 467 5635 F. 323 467 5634