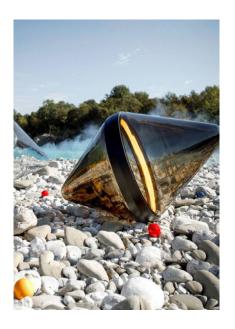

Hand blown glass attached to a crafted polyurethane ring with a dimmable LED system. This design interprets a dialogue between natural elements, traditional design and technology.

Design by: Dan Yeffet

# MANUFACTURING TECHNIQUE

Blown Glass