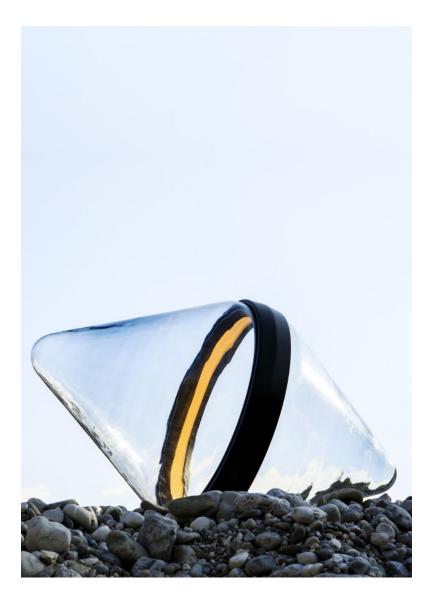

Hand blown glass attached to a crafted polyurethane ring with a dimmable LED system. This design interprets a dialogue between natural elements, traditional design and technology.

Design by: Dan Yeffet

DIMMABLE SWITCH (PUSH - BLUETOOTH OPTIONAL)
DRIVER: MEANWELL PLC-60W

UL LISTED

by Dan Yeffet, 2016

Light architecture or a glass sculpture - Hollow makes light its object. Hollow embodies a new concept of a floor lamp, unlike the traditional light that serves to light other objects, it demands to take centre stage commanding the space it occupies. Hollow is as majestic when it is turned off as it is when turned on.

# MANUFACTURING TECHNIQUE

Blown Glass

#### **DIMENSIONS**

Ø 21.6" x W 35" | 18 Kg

### **LIGHT FITTING**

Strip LED | 800 lm | 3000 K | Dimmable Switch | DC | 46W | 24 V

## **COLOUR**

Body | Smoky Grey | Blue | Crystal

Ring | Copper | Brass (only for Crystal)

PLUGLIGHTING.COM INFO@PLUGLIGHTING.COM

5665 MELROSE AVENUE STE 108 LOS ANGELES 90038

P. 323 467 5635 F. 323 467 5634