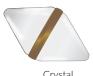

DETAILS.
FINISHES AVAILABLE:
SMOKEY BROWN
BLUE GLASS
CRYSTAL
RING FINISH: BLACK OR BRASS (FOR CRYSTAL ONLY)

SIZE: 35" W X 21.6" H RING WIDTH: 2.9"

46W LED STRIP, DIRECT EMISSION 3000K, 24V DC

WEIGHT: 39.7 LBS

## **COLOUR**

Body | Smoky Grey | Blue | Crystal

Ring | Copper | Brass (only for Crystal)

PLUGLIGHTING.COM INFO@PLUGLIGHTING.COM

5665 MELROSE AVENUE STE 108 LOS ANGELES 90038

P. 323 467 5635 F. 323 467 5634