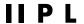

DETAILS.
FINISHES AVAILABLE:
SMOKEY BROWN
BLUE GLASS
CRYSTAL
RING FINISH: BLACK OR BRASS (FOR CRYSTAL ONLY)

SIZE: 35" W X 21.6" H RING WIDTH: 2.9"

46W LED STRIP, DIRECT EMISSION 3000K, 24V DC

WEIGHT: 39.7 LBS

## **COLOUR**

Body | Smoky Grey | Blue | Crystal

Ring | Copper | Brass (only for Crystal)

PLUGLIGHTING.COM INFO@PLUGLIGHTING.COM

5665 MELROSE AVENUE STE 108 LOS ANGELES 90038

P. 323 467 5635 F. 323 467 5634