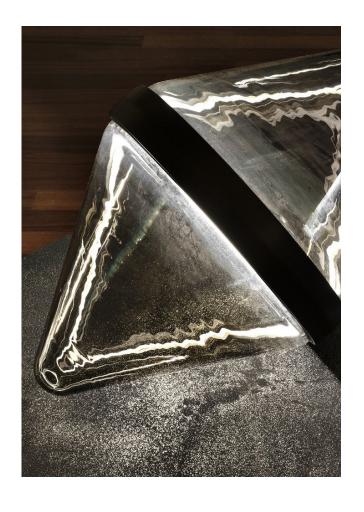

Hand blown glass attached to a crafted polyurethane ring with a dimmable LED system. This design interprets a dialogue between natural elements, traditional design and technology.

Design by: Dan Yeffet

DIMMABLE SWITCH (PUSH - BLUETOOTH OPTIONAL)
DRIVER: MEANWELL PLC-60W

UL LISTED

by Dan Yeffet, 2016

Light architecture or a glass sculpture - Hollow makes light its object. Hollow embodies a new concept of a floor lamp, unlike the traditional light that serves to light other objects, it demands to take centre stage commanding the space it occupies. Hollow is as majestic when it is turned off as it is when turned on.