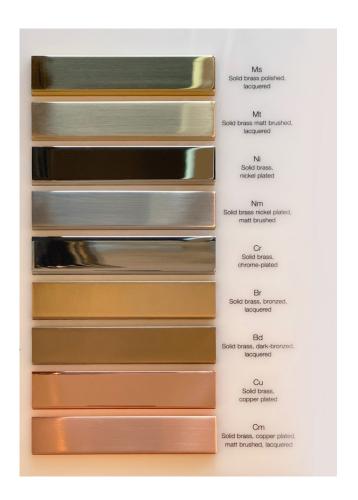

## DETAILS.

FINISHES AVAILABLE IN: STANDARD FINISHES:

MS - SOLID BRASS POLISHED, LACQUERED

NI - SOLD BRASS, NICKEL PLATED

MT - SOLID BRASS MATT BRUSHED, LACQUERED

NM - SOLID BRASS NICKEL PLATED, MATT BRUSHED

CR - SOLID BRASS, CHROME-PLATED

CUSTOM FINISHES:

MP - SOLID BRASS, UNLACQUERED (NOT SHOWN)

NI-LACK - SOLID BRASS, NICKEL PLATED LACQUERED (NOT SHOWN)

CU - SOLID BRASS, COPPER PLATED

BR - SOLID BRASS, BRONZED, LACQUERED

BD - SOLID BRASS, DARK-BRONZED, LACQUERED

HEIGHT: 59" TO 78.7" ADJUSTABLE (STANDARD)
\*HEIGHT OPTIONS AVAILABLE UPON REQUEST, EACH WITH
A RANGE OF 1.5FT.

OVAL SHADE: 49.2" W X 18.5" D X 2" H CANOPY: 18.5" W X 5.5" D X 2" H