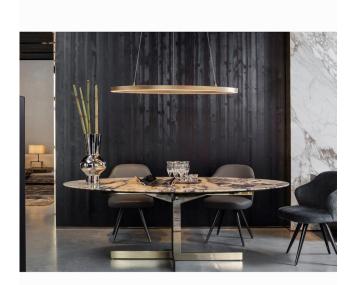

## OVA

LED chandelier with glare protection, light upwards and downwards. All light fixtures are triple plated and made out of solid brass.

BD - SOLID BRASS, DARK-BRONZED, LACQUERED

HEIGHT: 59" TO 78.7" ADJUSTABLE (STANDARD)
\*HEIGHT OPTIONS AVAILABLE UPON REQUEST, EACH WITH
A RANGE OF 1.5FT.

OVAL SHADE: 49.2" W X 18.5" D X 2" H CANOPY: 18.5" W X 5.5" D X 2" H