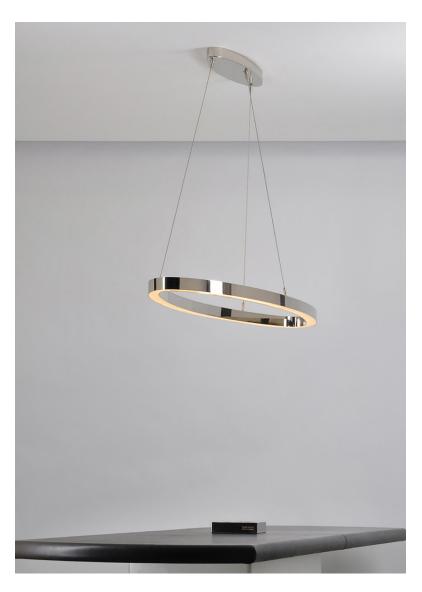

## OVA

LED chandelier with glare protection, light upwards and downwards. All light fixtures are triple plated and made out of solid brass.

BD - SOLID BRASS, DARK-BRONZED, LACQUERED

HEIGHT: 59" TO 78.7" ADJUSTABLE (STANDARD)
\*HEIGHT OPTIONS AVAILABLE UPON REQUEST, EACH WITH
A RANGE OF 1.5FT.

OVAL SHADE: 49.2" W X 18.5" D X 2" H CANOPY: 18.5" W X 5.5" D X 2" H