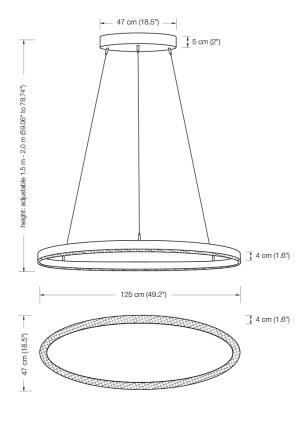

BD - SOLID BRASS, DARK-BRONZED, LACQUERED

HEIGHT: 59" TO 78.7" ADJUSTABLE (STANDARD)
\*HEIGHT OPTIONS AVAILABLE UPON REQUEST, EACH WITH
A RANGE OF 1.5FT.

OVAL SHADE: 49.2" W X 18.5" D X 2" H CANOPY: 18.5" W X 5.5" D X 2" H

LED 2700K 3000 LM 90 CRI, DIMMABLE \*US 4" J-BOX COVERED. \*\*110V CONVERSION KIT REQ.