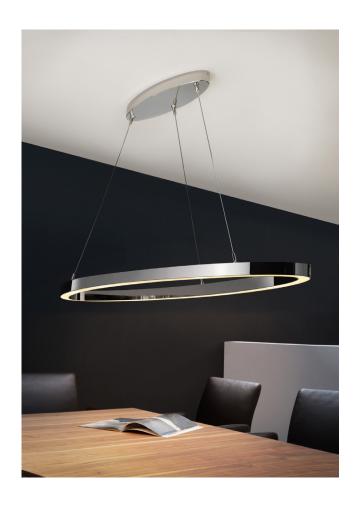

## OVA

LED chandelier with glare protection, light upwards and downwards. All light fixtures are triple plated and made out of solid brass.

BD - SOLID BRASS, DARK-BRONZED, LACQUERED

HEIGHT: 59" TO 78.7" ADJUSTABLE (STANDARD)
\*HEIGHT OPTIONS AVAILABLE UPON REQUEST, EACH WITH
A RANGE OF 1.5FT.

OVAL SHADE: 49.2" W X 18.5" D X 2" H CANOPY: 18.5" W X 5.5" D X 2" H