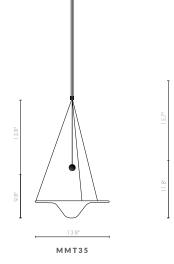

MMT50/E GLASS FINISHES AVAILABLE IN: CRYSTAL OR GREY (CLEAR DROPLET) BALL FINISH: ALUMINUM BLACK CLAMP FINISH: BLACK

MMT35: Ø13.8" X 23.6" H BRASS SPHERE: 1.6" 2W LED 3000K 200 LM, 350MA 2.2 LBS

MMT50/E: Ø19.7" X 27.5" H ALUMINUM SPHERE: 1.2" 1W LED 3000K 120 LM, 350MA 3.3 LBS

#### DIMENSIONS

MMT35 Ø 13.8" x H 2.4" | 1 Kg MMT50 Ø 19.7" x H 2.7" | 1.5 Kg

#### LIGHT FITTING

MMT35 | LED | 200 lm | 3000K | DC | 2W MMT50 | LED | 120 lm | 3000K | DC | 1W