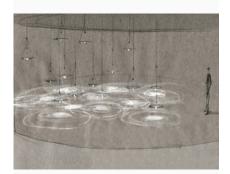

Inspired by droplets of water, Momento is made of hand blown glass and anodised aluminium or brass. For custom clusters, please call showroom for more info.

Design by: Nao Tamura

DETAILS. MMT35 GLASS FINISHES AVAILABLE IN: CRYSTAL OR GREY (CLEAR OR SANDBLASTED DROPLET) BALL FINISH: BRASS

**MOMENTO** by Nao Tamura, 2015 Blown glass plate, metal sphere

There is a moment when a clinging bead of water becomes a droplet. The droplet reflects its surroundings while gathering light within. Momento freezes that moment of ephemeral beauty and turns it into a source of light. The elliptical shadow, folding over itself, captures the glassmaker's spinning technique.