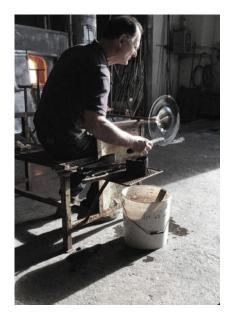

lown glass and anodised aluminium or brass. For custom clusters, please call showroom for more info.

Design by: Nao Tamura

DETAILS. MMT35 GLASS FINISHES AVAILABLE IN: CRYSTAL OR GREY (CLEAR OR SANDBLASTED DROPLET) BALL FINISH: BRASS

MMT50/E GLASS FINISHES AVAILABLE IN: CRYSTAL OR GREY (CLEAR DROPLET) BALL FINISH: ALUMINUM BLACK CLAMP FINISH: BLACK

MMT35: Ø13.8" X 23.6" H BRASS SPHERE: 1.6" 2W LED 3000K 200 LM, 350MA 2.2 LBS

MMT50/E: Ø19.7" X 27.5" H ALUMINUM SPHERE: 1.2" 1W LED 3000K 120 LM, 350MA 3.3 LBS

NOT DIMMABLE

II P L

PLUGLIGHTING.COM INFO@PLUGLIGHTING.COM

5665 MELROSE AVENUE STE 108 LOS ANGELES 90038

P. 323 467 5635 F. 323 467 5634



II P L

PLUGLIGHTING.COM

PLUGLIGHTING.COM5665 MELROSE AVENUEP. 323 467 5635INFO@PLUGLIGHTING.COMSTE 108 LOS ANGELES 90038F. 323 467 5634













II P L

PLUGLIGHTING.COM INFO@PLUGLIGHTING.COM 5665 MELROSE AVENUE STE 108 LOS ANGELES 90038

P. 323 467 5635 F. 323 467 5634



II P L

PLUGLIGHTING.COM

PLUGLIGHTING.COM5665 MELROSE AVENUEP. 323 467 5635INFO@PLUGLIGHTING.COMSTE 108 LOS ANGELES 90038F. 323 467 5634

**MOMENTO** by Nao Tamura, 2015 Blown glass plate, metal sphere

There is a moment when a clinging bead of water becomes a droplet. The droplet reflects its surroundings while gathering light within. Momento freezes that moment of ephemeral beauty and turns it into a source of light. The elliptical shadow, folding over itself, captures the glassmaker's spinning technique.

### MANUFACTURING TECHNIQUE

Blown Glass

#### DIMENSIONS

MMT35 Ø 13.8" x H 2.4" | 1 Kg MMT50 Ø 19.7" x H 2.7" | 1.5 Kg

#### LIGHT FITTING

MM