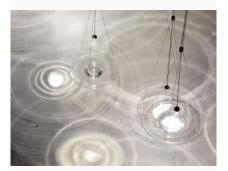

**MOMENTO** by Nao Tamura, 2015 Blown glass plate, metal sphere

There is a moment when a clinging bead of water becomes a droplet. The droplet reflects its surroundings while gathering light within. Momento freezes that moment of ephemeral beauty and turns it into a source of light. The elliptical shadow, folding over itself, captures the glassmaker's spinning technique.