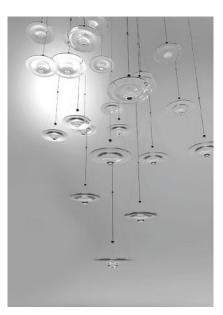

Inspired by droplets of water, Momento is made of hand blown glass and anodised aluminium or brass. For custom clusters, please call showroom for more info.

Design by: Nao Tamura

DETAILS. MMT35 GLASS FINISHES AVAILABLE IN: CRYSTAL OR GREY (CLEAR OR SANDBLASTED DROPLET) BALL FINISH: BRASS

**MOMENTO** by Nao Tamura, 2015 Blown glass plate, metal sphere

There is a moment when a clinging bead of water becomes a droplet. The droplet reflects its surroundings while gathering light within. Momento freezes that moment of ephemeral beauty and turns it into a source of light. The elliptical shadow, folding over itself, captures the glassmaker's spinning technique.