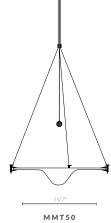

MMT50/E GLASS FINISHES AVAILABLE IN: CRYSTAL OR GREY (CLEAR DROPLET) BALL FINISH: ALUMINUM BLACK CLAMP FINISH: BLACK

MMT35: Ø13.8" X 23.6" H BRASS SPHERE: 1.6" 2W LED 3000K 200 LM, 350MA 2.2 LBS

MMT50/E: Ø19.7" X 27.5" H ALUMINUM SPHERE: 1.2" 1W LED 3000K 120 LM, 350MA 3.3 LBS

#### DIMENSIONS

MMT35 Ø 13.8" x H 2.4" | 1 Kg MMT50 Ø 19.7" x H 2.7" | 1.5 Kg

#### LIGHT FITTING

MMT35 | LED | 200 lm | 3000K | DC | 2W MMT50 | LED | 120 lm | 3000K | DC | 1W