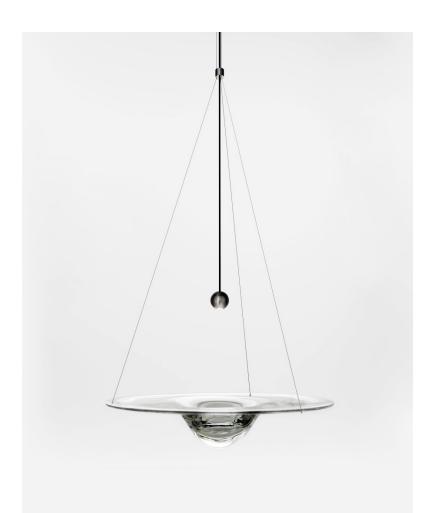

**MOMENTO** by Nao Tamura, 2015 Blown glass plate, metal sphere

There is a moment when a clinging bead of water becomes a droplet. The droplet reflects its surroundings while gathering light within. Momento freezes that moment of ephemeral beauty and turns it into a source of light. The elliptical shadow, folding over itself, captures the glassmaker's spinning technique.

Inspired by droplets of water, Momento is made of hand blown glass and anodised aluminium or brass. For custom clusters, please call showroom for more info.

Design by: Nao Tamura

DETAILS. MMT35 GLASS FINISHES AVAILABLE IN: CRYSTAL OR GREY (CLEAR OR SANDBLASTED DROPLET) BALL FINISH: BRASS