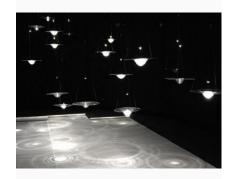

**MOMENTO** by Nao Tamura, 2015 Blown glass plate, metal sphere

There is a moment when a clinging bead of water becomes a droplet. The droplet reflects its surroundings while gathering light within. Momento freezes that moment of ephemeral beauty and turns it into a source of light. The elliptical shadow, folding over itself, captures the glassmaker's spinning technique.