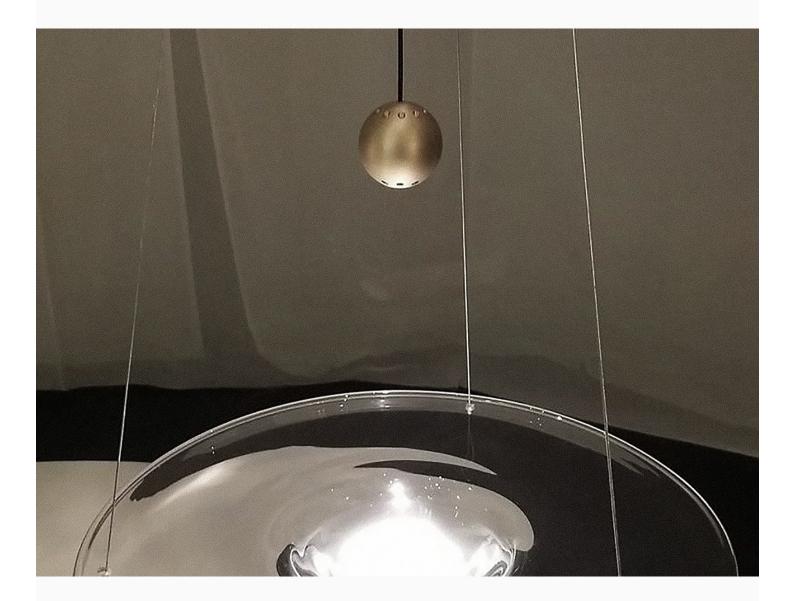

Inspired by droplets of water, Momento is made of hand blown glass and anodised aluminium or brass. For custom clusters, please call showroom for more info.

Design by: Nao Tamura

DETAILS. MMT35 GLASS FINISHES AVAILABLE IN: CRYSTAL OR GREY (CLEAR OR SANDBLASTED DROPLET) BALL FINISH: BRASS

**MOMENTO** by Nao Tamura, 2015 Blown glass plate, metal sphere

There is a moment when a clinging bead of water becomes a droplet. The droplet reflects its surroundings while gathering light within. Momento freezes that moment of ephemeral beauty and turns it into a source of light. The elliptical shadow, folding over itself, captures the glassmaker's spinning technique.

### MANUFACTURING TECHNIQUE

Blown Glass