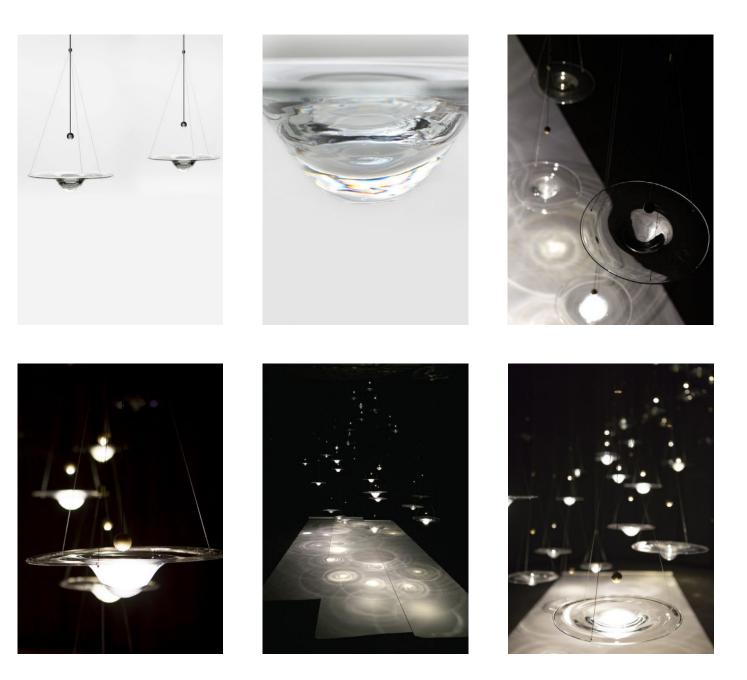

**MOMENTO** by Nao Tamura, 2015 Blown glass plate, metal sphere

There is a moment when a clinging bead of water becomes a droplet. The droplet reflects its surroundings while gathering light within. Momento freezes that moment of ephemeral beauty and turns it into a source of light. The elliptical shadow, folding over itself, captures the glassmaker's spinning technique.