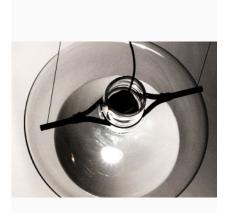

MODULE SIZE: Ø17.7″ X 5.9″ H

LIGHT FITTING: 5W MAX COB LED 350MA 0-10V DIMMING

II P L

PLUGLIGHTING.COM INFO@PLUGLIGHTING.COM 5665 MELROSE AVENUE STE 108 LOS ANGELES 90038

P. 323 467 5635 F. 323 467 5634

### LIGHT FITTING

COB LED 0-10V DIMMING | MAX 5W