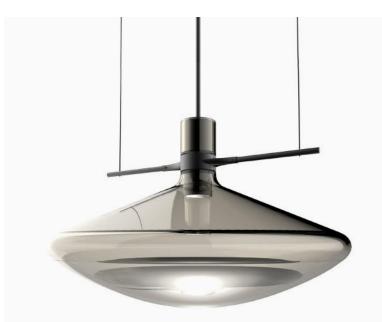

# FLUID

Fluid captures the moment of ephemeral beauty: a ripple of light, a droplet hitting the surface of calm water.

Design by: Nao Tamura

Japanese design and manufactured in Murano.

DETAILS. GLASS FINISH: CRYSTAL METAL FINISH: ALUMINUM

### FLUID

II P L

PLUGLIGHTING.COM

PLUGLIGHTING.COM5665 MELROSE AVENUEP. 323 467 5635INFO@PLUGLIGHTING.COMSTE 108 LOS ANGELES 90038F. 323 467 5634

There is a moment when the sun hits the surface of a lagoon and creates a lens resemblance. This effect captures a "spark" and turns it into a source of light. Fluid captures this moment of ephemeral beauty: a ripple of light, a droplet hitting the surface of calm water.

## MANUFACTURING TECHNIQUE

Blown Glass

### DIMENSIONS

Ø 17.7" x H 5.9"

### LIGHT FITTING

COB LED 0-10V DIMMING | MAX 5W

#### COLOUR

Vessel | Crystal

Crystal

PLUGLIGHTING.COM INFO@PLUGLIGHTING.COM

5665 MELROSE AVENUE STE 108 LOS ANGELES 90038 P. 323 467 5635 F. 323 467 5634