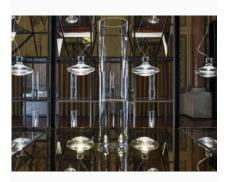

# FLUID

Fluid captures the moment of ephemeral beauty: a ripple of light, a droplet hitting the surface of calm water.

Design by: Nao Tamura

Japanese design and manufactured in Murano.

DETAILS. GLASS FINISH: CRYSTAL METAL FINISH: ALUMINUM

### FLUID

II P L

PLUGLIGHTING.COM

PLUGLIGHTING.COM5665 MELROSE AVENUEP. 323 467 5635INFO@PLUGLIGHTING.COMSTE 108 LOS ANGELES 90038F. 323 467 5634

There is a moment when the sun hits the surface of a lagoon and creates a lens resemblance. This effect captures a "spark" and turns it into a source of light. Fluid captures this moment of ephemeral beauty: a ripple of light, a droplet hitting the surface of calm water.

## MANUFACTURING TECHNIQUE

Blown Glass

### DIMENSIONS

Ø 17.7" x H 5.9"

### LIGHT FITTING

COB LED 0-10V DIMMING | MAX 5W

#### COLOUR

Vessel | Crystal

Crystal

PLUGLIGHTING.COM INFO@PLUGLIGHTING.COM

5665 MELROSE AVENUE STE 108 LOS ANGELES 90038 P. 323 467 5635 F. 323 467 5634