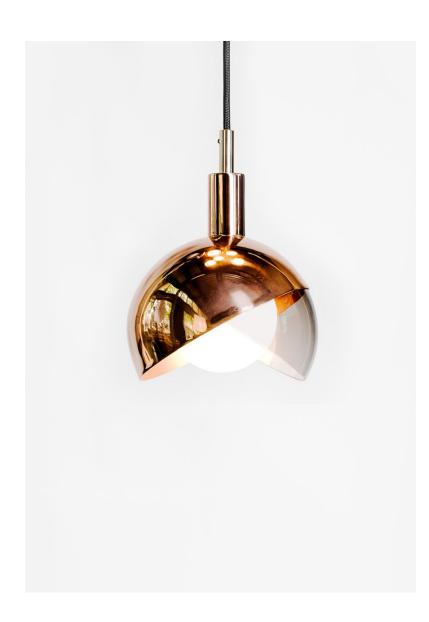

A series of sphere suspensions with a crossover between copper and hand blown glass.

Design by: Dan Yeffet

DETAILS. GLASS FINISH: SMOKEY GREY BODY FINISH: COPPER

SMALL: Ø4.7" 25W MAX G9, 120V 2700K 460 LM 2.2 LBS

MEDIUM: Ø7" 40W MAX G9, 120V 2700K 630 LM 3.3 LBS

LARGE: Ø13.8" 40W MAX G9, 120V 2700K 630 LM 6.6 LBS

DIMMABLE

by Dan Yeffet, 2015

A series of suspensions where the material touches and hugs, but never goes out. Almost like lovers, a crossover between copper and a hand blown glass. It looks towards the future but seduces with the reminiscence of bygone times - a tribute to industrial lamps as well as luminous spheres from the past"

#### **COLOURS**

Screen | Smoky Grey

Body | Copper

PLUGLIGHTING.COM INFO@PLUGLIGHTING.COM

5665 MELROSE AVENUE STE 108 LOS ANGELES 90038 P. 323 467 5635 F. 323 467 5634