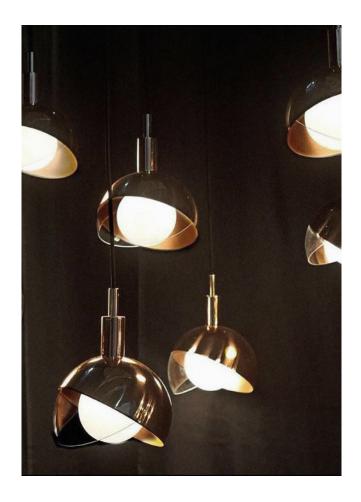

A series of sphere suspensions with a crossover between copper and hand blown glass.

Design by: Dan Yeffet

DETAILS. GLASS FINISH: SMOKEY GREY BODY FINISH: COPPER

SMALL: Ø4.7" 25W MAX G9, 120V 2700K 460 LM 2.2 LBS

MEDIUM: Ø7" 40W MAX G9, 120V 2700K 630 LM 3.3 LBS

LARGE: Ø13.8" 40W MAX G9, 120V 2700K 630 LM 6.6 LBS

DIMMABLE

by Dan Yeffet, 2015

A series of suspensions where the material touches and hugs, but never goes out. Almost like lovers, a crossover between copper and a hand blown glass. It looks towards the future but seduces with the reminiscence of bygone times - a tribute to industrial lamps as well as luminous spheres from the past"