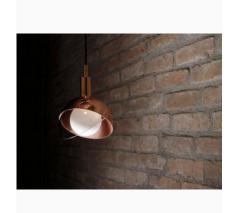

A series of sphere suspensions with a crossover between copper and hand blown glass.

Design by: Dan Yeffet

DETAILS. GLASS FINISH: SMOKEY GREY BODY FINISH: COPPER

SMALL: Ø4.7" 25W MAX G9, 120V 2700K 460 LM 2.2 LBS

MEDIUM: Ø7" 40W MAX G9, 120V 2700K 630 LM 3.3 LBS

LARGE: Ø13.8" 40W MAX G9, 120V 2700K 630 LM 6.6 LBS

DIMMABLE

by Dan Yeffet, 2015

A series of suspensions where the material touches and hugs, but never goes out. Almost like lovers, a crossover between copper and a hand blown glass. It looks towards the future but seduces with the reminiscence of bygone times - a tribute to industrial lamps as well as luminous spheres from the past"