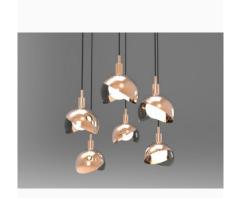

A series of sphere suspensions with a crossover between copper and hand blown glass.

Design by: Dan Yeffet

DETAILS. GLASS FINISH: SMOKEY GREY BODY FINISH: COPPER

SMALL: Ø4.7" 25W MAX G9, 120V 2700K 460 LM 2.2 LBS

MEDIUM: Ø7" 40W MAX G9, 120V 2700K 630 LM 3.3 LBS

LARGE: Ø13.8" 40W MAX G9, 120V 2700K 630 LM 6.6 LBS

DIMMABLE

by Dan Yeffet, 2015

A series of suspensions where the material touches and hugs, but never goes out. Almost like lovers, a crossover between copper and a hand blown glass. It looks towards the future but seduces with the reminiscence of bygone times - a tribute to industrial lamps as well as luminous spheres from the past"