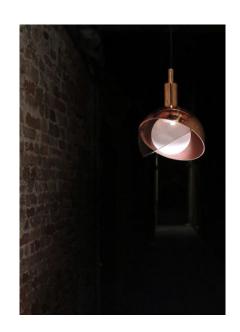

A series of sphere suspensions with a crossover between copper and hand blown glass.

Design by: Dan Yeffet

DETAILS. GLASS FINISH: SMOKEY GREY BODY FINISH: COPPER

SMALL: Ø4.7" 25W MAX G9, 120V 2700K 460 LM 2.2 LBS

MEDIUM: Ø7" 40W MAX G9, 120V 2700K 630 LM 3.3 LBS

LARGE: Ø13.8" 40W MAX G9, 120V 2700K 630 LM 6.6 LBS

DIMMABLE

by Dan Yeffet, 2015

A series of suspensions where the material touches and hugs, but never goes out. Almost like lovers, a crossover between copper and a hand blown glass. It looks towards the future but seduces with the reminiscence of bygone times - a tribute to industrial lamps as well as luminous spheres from the past"