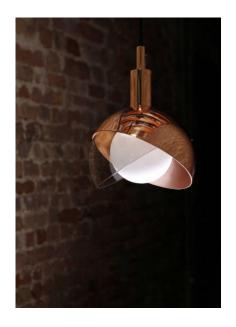

A series of sphere suspensions with a crossover between copper and hand blown glass.

Design by: Dan Yeffet

DETAILS. GLASS FINISH: SMOKEY GREY BODY FINISH: COPPER

SMALL: Ø4.7" 25W MAX G9, 120V 2700K 460 LM 2.2 LBS

MEDIUM: Ø7" 40W MAX G9, 120V 2700K 630 LM 3.3 LBS

LARGE: Ø13.8" 40W MAX G9, 120V 2700K 630 LM 6.6 LBS

DIMMABLE

by Dan Yeffet, 2015

A series of suspensions where the material touches and hugs, but never goes out. Almost like lovers, a crossover between copper and a hand blown glass. It looks towards the future but seduces with the reminiscence of bygone times - a tribute to industrial lamps as well as luminous spheres from the past"

#### **COLOURS**

Screen | Smoky Grey

Body | Copper

PLUGLIGHTING.COM INFO@PLUGLIGHTING.COM

5665 MELROSE AVENUE STE 108 LOS ANGELES 90038 P. 323 467 5635 F. 323 467 5634