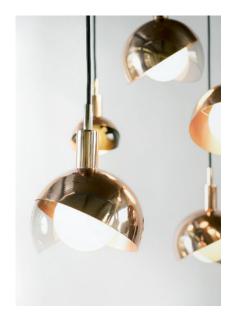

A series of sphere suspensions with a crossover between copper and hand blown glass.

Design by: Dan Yeffet

DETAILS. GLASS FINISH: SMOKEY GREY BODY FINISH: COPPER

SMALL: Ø4.7" 25W MAX G9, 120V 2700K 460 LM 2.2 LBS

MEDIUM: Ø7" 40W MAX G9, 120V 2700K 630 LM 3.3 LBS

LARGE: Ø13.8" 40W MAX G9, 120V 2700K 630 LM 6.6 LBS

DIMMABLE

by Dan Yeffet, 2015

A series of suspensions where the material touches and hugs, but never goes out. Almost like lovers, a crossover between copper and a hand blown glass. It looks towards the future but seduces with the reminiscence of bygone times - a tribute to industrial lamps as well as luminous spheres from the past"