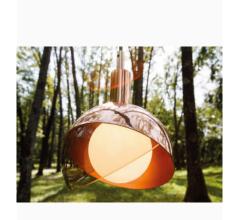

A series of sphere suspensions with a crossover between copper and hand blown glass.

Design by: Dan Yeffet

DETAILS. GLASS FINISH: SMOKEY GREY BODY FINISH: COPPER

SMALL: Ø4.7" 25W MAX G9, 120V 2700K 460 LM 2.2 LBS

MEDIUM: Ø7" 40W MAX G9, 120V 2700K 630 LM 3.3 LBS

LARGE: Ø13.8" 40W MAX G9, 120V 2700K 630 LM 6.6 LBS

DIMMABLE

by Dan Yeffet, 2015

A series of suspensions where the material touches and hugs, but never goes out. Almost like lovers, a crossover between copper and a hand blown glass. It looks towards the future but seduces with the reminiscence of bygone times - a tribute to industrial lamps as well as luminous spheres from the past"