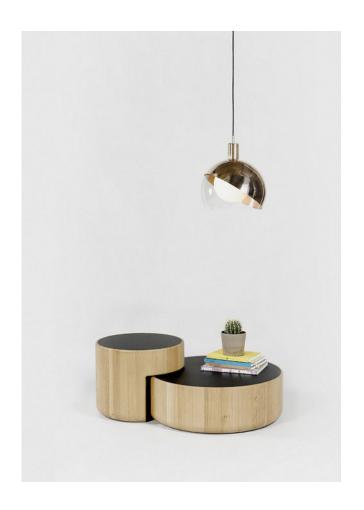

A series of sphere suspensions with a crossover between copper and hand blown glass.

Design by: Dan Yeffet

DETAILS. GLASS FINISH: SMOKEY GREY BODY FINISH: COPPER

SMALL: Ø4.7" 25W MAX G9, 120V 2700K 460 LM 2.2 LBS

MEDIUM: Ø7" 40W MAX G9, 120V 2700K 630 LM 3.3 LBS

LARGE: Ø13.8" 40W MAX G9, 120V 2700K 630 LM 6.6 LBS

DIMMABLE

by Dan Yeffet, 2015

A series of suspensions where the material touches and hugs, but never goes out. Almost like lovers, a crossover between copper and a hand blown glass. It looks towards the future but seduces with the reminiscence of bygone times - a tribute to industrial lamps as well as luminous spheres from the past"