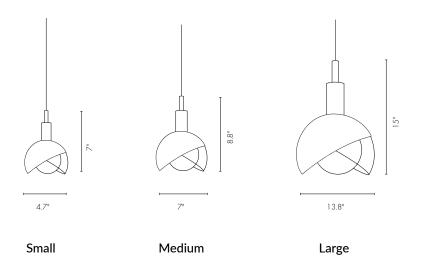

#### **DIMENSIONS**

Small Ø 4.7" x H 7" | 1 Kg Medium Ø 7" x H 8.8" | 1.5 Kg Large Ø 13.8" x H 15" | 3 Kg