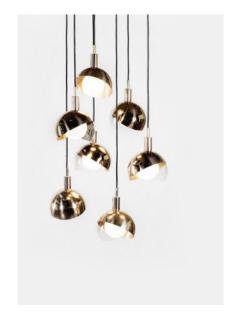

A series of sphere suspensions with a crossover between copper and hand blown glass.

Design by: Dan Yeffet

DETAILS. GLASS FINISH: SMOKEY GREY BODY FINISH: COPPER

SMALL: Ø4.7" 25W MAX G9, 120V 2700K 460 LM 2.2 LBS

MEDIUM: Ø7" 40W MAX G9, 120V 2700K 630 LM 3.3 LBS

LARGE: Ø13.8" 40W MAX G9, 120V 2700K 630 LM 6.6 LBS

DIMMABLE

by Dan Yeffet, 2015

A series of suspensions where the material touches and hugs, but never goes out. Almost like lovers, a crossover between copper and a hand blown glass. It looks towards the future but seduces with the reminiscence of bygone times - a tribute to industrial lamps as well as luminous spheres from the past"