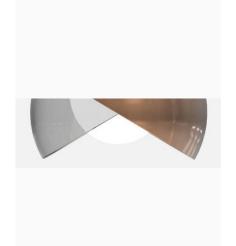

A series of sphere suspensions with a crossover between copper and hand blown glass.

Design by: Dan Yeffet

DETAILS. GLASS FINISH: SMOKEY GREY BODY FINISH: COPPER

SMALL: Ø4.7" 25W MAX G9, 120V 2700K 460 LM 2.2 LBS

#### **COLOURS**

Screen | Smoky Grey

Body | Copper

PLUGLIGHTING.COM INFO@PLUGLIGHTING.COM

5665 MELROSE AVENUE STE 108 LOS ANGELES 90038 P. 323 467 5635 F. 323 467 5634