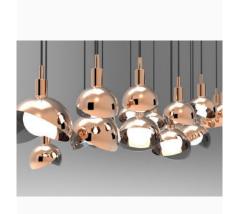

A series of sphere suspensions with a crossover between copper and hand blown glass.

Design by: Dan Yeffet

DETAILS. GLASS FINISH: SMOKEY GREY BODY FINISH: COPPER

SMALL: Ø4.7" 25W MAX G9, 120V 2700K 460 LM 2.2 LBS

MEDIUM: Ø7" 40W MAX G9, 120V 2700K 630 LM 3.3 LBS

LARGE: Ø13.8" 40W MAX G9, 120V 2700K 630 LM 6.6 LBS

DIMMABLE

by Dan Yeffet, 2015

A series of suspensions where the material touches and hugs, but never goes out. Almost like lovers, a crossover between copper and a hand blown glass. It looks towards the future but seduces with the reminiscence of bygone times - a tribute to industrial lamps as well as luminous spheres from the past"