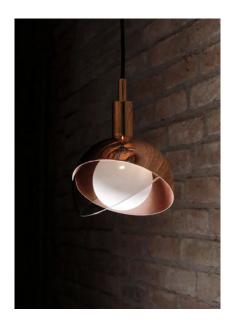

A series of sphere suspensions with a crossover between copper and hand blown glass.

Design by: Dan Yeffet

DETAILS. GLASS FINISH: SMOKEY GREY BODY FINISH: COPPER

SMALL: Ø4.7" 25W MAX G9, 120V 2700K 460 LM 2.2 LBS

MEDIUM: Ø7" 40W MAX G9, 120V 2700K 630 LM 3.3 LBS

LARGE: Ø13.8" 40W MAX G9, 120V 2700K 630 LM 6.6 LBS

DIMMABLE

by Dan Yeffet, 2015

A series of suspensions where the material touches and hugs, but never goes out. Almost like lovers, a crossover between copper and a hand blown glass. It looks towards the future but seduces with the reminiscence of bygone times - a tribute to industrial lamps as well as luminous spheres from the past"

#### **COLOURS**

Screen | Smoky Grey

Body | Copper

PLUGLIGHTING.COM INFO@PLUGLIGHTING.COM

5665 MELROSE AVENUE STE 108 LOS ANGELES 90038 P. 323 467 5635 F. 323 467 5634