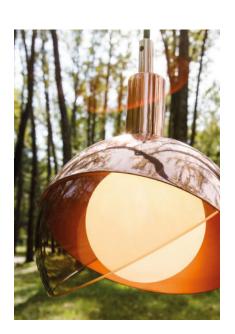

A series of sphere suspensions with a crossover between copper and hand blown glass.

Design by: Dan Yeffet

DETAILS. GLASS FINISH: SMOKEY GREY BODY FINISH: COPPER

SMALL: Ø4.7" 25W MAX G9, 120V 2700K 460 LM 2.2 LBS

MEDIUM: Ø7" 40W MAX G9, 120V 2700K 630 LM 3.3 LBS

LARGE: Ø13.8" 40W MAX G9, 120V 2700K 630 LM 6.6 LBS

DIMMABLE

by Dan Yeffet, 2015

A series of suspensions where the material touches and hugs, but never goes out. Almost like lovers, a crossover between copper and a hand blown glass. It looks towards the future but seduces with the reminiscence of bygone times - a tribute to industrial lamps as well as luminous spheres from the past"